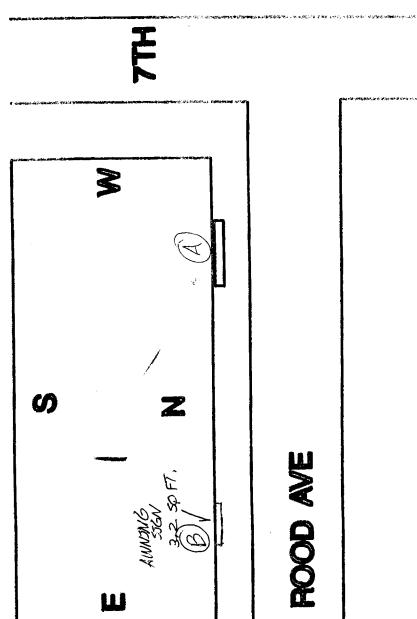

## SIGN CLEARANCE

Permit (H)

(Goldenrod: Code Enforcement)

|                   |                                  |                                         |                | U                                       | ( <b>M</b> )     |               |                                       |
|-------------------|----------------------------------|-----------------------------------------|----------------|-----------------------------------------|------------------|---------------|---------------------------------------|
|                   |                                  |                                         | Clearance      | No                                      | · · · · · ·      |               |                                       |
|                   | Community Developmen             | t Department                            | Date Subi      | mitted                                  | 1-1-99           |               |                                       |
|                   | 250 North 5th Street             |                                         | FEE \$         | 2500                                    | 16.1-1           |               |                                       |
|                   | Grand Junction, CO 81.           | 501                                     | Tax Scheo      | dule                                    | 1945-14          | 9-17          | -014                                  |
|                   | (970) 244-1430                   | 74                                      | Zone           | <i>B3</i>                               |                  |               |                                       |
|                   |                                  |                                         |                |                                         |                  |               | · · · · · · · · · · · · · · · · · · · |
|                   |                                  |                                         |                |                                         | A                | (-)           |                                       |
|                   | AME IKON OFFICE SOLU             |                                         |                | ACTOR WRJE                              |                  |               |                                       |
| STREET ADD        | RESS 136 N. 74h Ur               | it C                                    | LICENS         |                                         | 90976            |               | 15751                                 |
|                   | WNER Keuin Reime                 |                                         | ent addre      | SS <u>35'1 60</u><br>IONE NO. <u>24</u> | s 9001           | <u>, 60 p</u> | 1201                                  |
| OWNER ADD         | RESS <u>2009</u> S. Broodwa      | <u> </u>                                | TELEPH         | IONE NO. 24                             | D-1176           |               |                                       |
| 1. FLU            |                                  | quare Feet per Lii                      |                |                                         |                  |               |                                       |
| [ ] 2. RO         |                                  | quare Feet per Li                       |                |                                         |                  |               |                                       |
| [ ] <u>3.</u> FRI |                                  | raffic Lanes - 0.7<br>r more Traffic La |                |                                         |                  |               |                                       |
| [ ] 4. PRO        | OJECTING 0.5                     | Square Feet per o                       | each Linear Fo | oot of Building F                       | acade            |               |                                       |
| [ ] 5. OFI        | F-PREMISE See                    | #3 Spacing Requ                         | irements; Not  | : > 300 Square F                        | Feet or $< 15 S$ | Square Feet   |                                       |
| [ ] Exte          | ernally Illuminated              | [ Interr                                | nally Illumina | ited                                    | []               | Non-Illumir   | nated                                 |
|                   | ./ 2                             | 9- per C                                | ode Enf.       | -5/10/99                                |                  |               |                                       |
| (1-5) Are         | a of Proposed Sign               | Square Feet                             | Ţ.             | , ,                                     |                  |               |                                       |
| • • •             | Iding Facade 75 Linear           |                                         | 0 1            |                                         |                  |               |                                       |
| •                 |                                  | Feet 140 cm                             |                | -                                       |                  |               |                                       |
|                   | ght to Top of Sign 12 F          |                                         |                | Feet                                    |                  |               |                                       |
|                   | tance from all Existing Off-Prem | ise Signs within o                      | 00 Feet        | SO Feet                                 |                  |               |                                       |
| Existing Sign     | age/Type:                        |                                         |                | ● FC                                    | OR OFFICE U      | SE ONLY       |                                       |
|                   |                                  |                                         | Sq. Ft.        | Signage Allowed on Parcel:              |                  |               |                                       |
|                   |                                  |                                         | Sq. Ft.        | Building                                |                  | 150           | Sq. Ft                                |
| 1                 |                                  |                                         | Sq. Ft.        | Free-Standin                            | g                | 105           | Sq. Ft                                |
| Tot               | al Existing:                     | A                                       | Sq. Ft.        | Total All                               | owed:            | 150年          | Sa. Ft                                |
| 100               |                                  |                                         |                |                                         |                  |               |                                       |
| COMMENT           | 'S:                              |                                         |                |                                         |                  |               |                                       |
|                   |                                  |                                         |                |                                         |                  |               |                                       |
|                   |                                  |                                         |                |                                         |                  |               |                                       |
| NOTE: No          | sign may exceed 300 square       | feet A separate                         | e sign clearai | nce is required                         | for each sign    | . Attach a    | sketch                                |
| proposed and      | d existing signage including ty  | pes, dimensions                         | , lettering, a | butting streets,                        | alleys, easen    | nents, prop   | erty line                             |
| and locations     | A SEPARATE PERMIT I              | FROM THE BU                             | JILDING D      | <u>EPARTMENT</u>                        | IS REQUIR        | RED.          |                                       |
| ~ h. 111          | ls n                             |                                         | 11 - 1         | 1/ 4                                    | , ,              | í             |                                       |
| - M.VIL           | trum //                          | 46-99                                   | Krunten        | IV (Mille                               | wh               | 4/7           | 199                                   |
| Applicant's       | Signature                        | Date                                    | Community      | Development                             | Approval         | Date          | (''                                   |