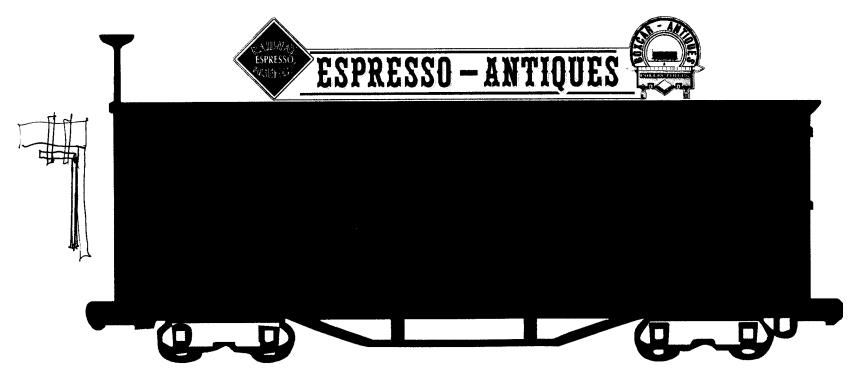

|                                                                                                                                                                                                                                                                                                                  | -                             |                               |  |  |
|------------------------------------------------------------------------------------------------------------------------------------------------------------------------------------------------------------------------------------------------------------------------------------------------------------------|-------------------------------|-------------------------------|--|--|
| BUSINESS NAME Rey Car                                                                                                                                                                                                                                                                                            | 1 -                           | INTRACTOR PAtinum Sign Co.    |  |  |
|                                                                                                                                                                                                                                                                                                                  | <del></del>                   | CENSE NO. 2981090             |  |  |
| PROPERTY OWNER Dan Pri<br>OWNER ADDRESS 627 Oxbo                                                                                                                                                                                                                                                                 |                               | DDRESS 6x No And              |  |  |
| OWNER ADDRESS 64 / OXDO                                                                                                                                                                                                                                                                                          |                               | LEPHONE NO. 248 9677          |  |  |
| [ ] 1. FLUSH WALL                                                                                                                                                                                                                                                                                                | 2 Square Feet per Linear Foo  | ot of Building Facade         |  |  |
| Face Change Only (2,3 & 4):                                                                                                                                                                                                                                                                                      |                               |                               |  |  |
| [V] 2. ROOF                                                                                                                                                                                                                                                                                                      | 2 Square Feet per Linear Foo  | t of Building Facade          |  |  |
| [ ] 3. FREE-STANDING                                                                                                                                                                                                                                                                                             | 2 Traffic Lanes - 0.75 Square | Feet x Street Frontage        |  |  |
|                                                                                                                                                                                                                                                                                                                  | 4 or more Traffic Lanes - 1.5 | Square Feet x Street Frontage |  |  |
| [ ] 4. PROJECTING                                                                                                                                                                                                                                                                                                | 0.5 Square Feet per each Lin  | ear Foot of Building Facade   |  |  |
| [] Existing Externally or Internally Illuminated - No Change in Electrical Service  [V] Non-Illuminated  (1 - 4) Area of Proposed Sign 73.5 Square Feet  (1,2,4) Building Facade 4575 Linear Feet  (1 - 4) Street Frontage 43/30 Linear Feet  (2,3,4) Height to Top of Sign 15' Feet Clearance to Grade 78' Feet |                               |                               |  |  |
| Existing Signage/Type:                                                                                                                                                                                                                                                                                           |                               | ● FOR OFFICE USE ONLY ●       |  |  |
| Ø                                                                                                                                                                                                                                                                                                                | Sq. Ft.                       | Signage Allowed on Parcel:    |  |  |
| ,                                                                                                                                                                                                                                                                                                                | Sq. Ft.                       | Building 150 Sq. Ft.          |  |  |
|                                                                                                                                                                                                                                                                                                                  | Sq. Ft.                       | Free-Standing 97.5 Sq. Ft.    |  |  |
| Total Existing:                                                                                                                                                                                                                                                                                                  | Sq. Ft.                       | Total Allowed: 150 Sg. Ft.    |  |  |
| comments: Bracing will be flush with box can and sign of                                                                                                                                                                                                                                                         |                               |                               |  |  |

## ESPRESSO - ANTIQUES

Platinum SIGN C-O-M-P-A-N-Y

THIS ARTWORK WAS PREPARED BY AND IS THE PROPERTY OF PLATINUM SIGN CO. ANY UNAUTHORIZED USE OF SAME, IN WHOLE OR PART IS PROHIBITED.

)