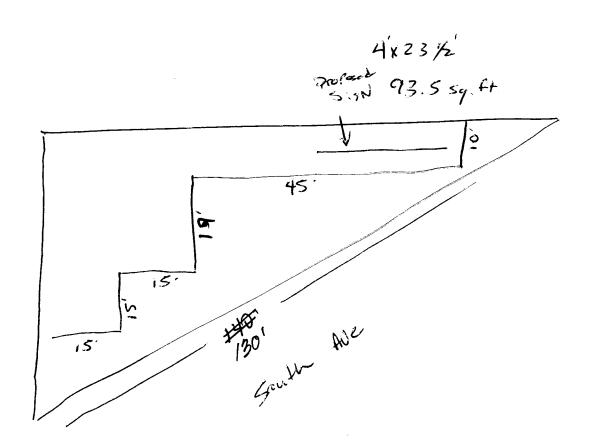

|                                                                                                                                                                                                                                                                                                                  | -                             |                               |  |  |
|------------------------------------------------------------------------------------------------------------------------------------------------------------------------------------------------------------------------------------------------------------------------------------------------------------------|-------------------------------|-------------------------------|--|--|
| BUSINESS NAME Rey Car                                                                                                                                                                                                                                                                                            | 1 -                           | INTRACTOR PAtinum Sign Co.    |  |  |
|                                                                                                                                                                                                                                                                                                                  | <del></del>                   | CENSE NO. 2981090             |  |  |
| PROPERTY OWNER Dan Pri<br>OWNER ADDRESS 627 Oxbo                                                                                                                                                                                                                                                                 |                               | DDRESS 6x No And              |  |  |
| OWNER ADDRESS 64 / OXDO                                                                                                                                                                                                                                                                                          |                               | LEPHONE NO. 248 9677          |  |  |
| [ ] 1. FLUSH WALL                                                                                                                                                                                                                                                                                                | 2 Square Feet per Linear Foo  | ot of Building Facade         |  |  |
| Face Change Only (2,3 & 4):                                                                                                                                                                                                                                                                                      |                               |                               |  |  |
| [V] 2. ROOF                                                                                                                                                                                                                                                                                                      | 2 Square Feet per Linear Foo  | t of Building Facade          |  |  |
| [ ] 3. FREE-STANDING                                                                                                                                                                                                                                                                                             | 2 Traffic Lanes - 0.75 Square | Feet x Street Frontage        |  |  |
|                                                                                                                                                                                                                                                                                                                  | 4 or more Traffic Lanes - 1.5 | Square Feet x Street Frontage |  |  |
| [ ] 4. PROJECTING                                                                                                                                                                                                                                                                                                | 0.5 Square Feet per each Lin  | ear Foot of Building Facade   |  |  |
| [] Existing Externally or Internally Illuminated - No Change in Electrical Service  [V] Non-Illuminated  (1 - 4) Area of Proposed Sign 73.5 Square Feet  (1,2,4) Building Facade 4575 Linear Feet  (1 - 4) Street Frontage 43/30 Linear Feet  (2,3,4) Height to Top of Sign 15' Feet Clearance to Grade 78' Feet |                               |                               |  |  |
| Existing Signage/Type:                                                                                                                                                                                                                                                                                           |                               | ● FOR OFFICE USE ONLY ●       |  |  |
| Ø                                                                                                                                                                                                                                                                                                                | Sq. Ft.                       | Signage Allowed on Parcel:    |  |  |
| ,                                                                                                                                                                                                                                                                                                                | Sq. Ft.                       | Building 150 Sq. Ft.          |  |  |
|                                                                                                                                                                                                                                                                                                                  | Sq. Ft.                       | Free-Standing 97.5 Sq. Ft.    |  |  |
| Total Existing:                                                                                                                                                                                                                                                                                                  | Sq. Ft.                       | Total Allowed: 150 Sg. Ft.    |  |  |
| comments: Bracing will be flush with box can and sign of                                                                                                                                                                                                                                                         |                               |                               |  |  |

**NOTE:** No sign may exceed 300 square feet. A separate sign permit is required for each sign. Attach a sketch of proposed and existing signage including types, dimensions, lettering, abutting streets, alleys, easements, property lines, and locations. Roof signs shall be manufactured such that no guy wires, braces or supports shall be visible.