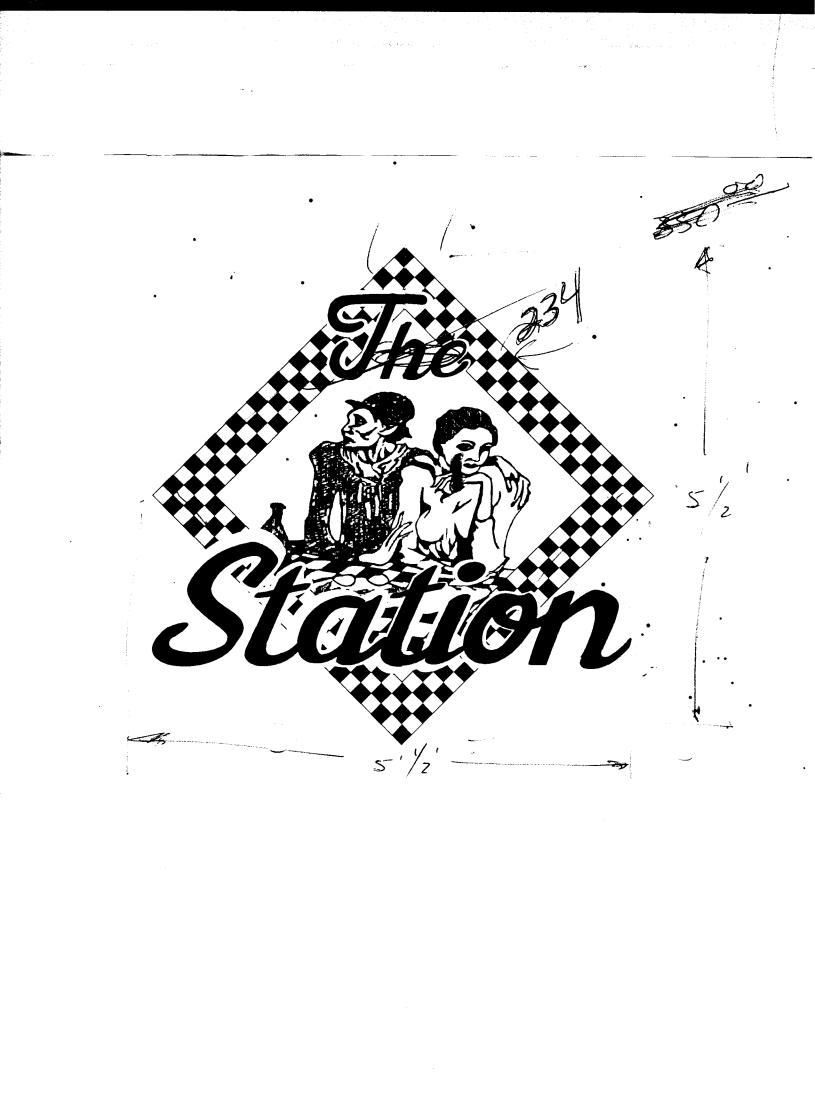

| COLORADO                                                       | Community Develo<br>250 North 5th Stro<br>Grand Junction, C<br>(970) 244-1430 |                                                                                                       | Clearance M<br>Date Subm<br>FEE \$<br>Tax Sched<br>Zone                  | nitted <u>6-10</u><br>25 -<br>ule <u>2945</u>                                                                       |                                   |
|----------------------------------------------------------------|-------------------------------------------------------------------------------|-------------------------------------------------------------------------------------------------------|--------------------------------------------------------------------------|---------------------------------------------------------------------------------------------------------------------|-----------------------------------|
| BUSINESS NAME<br>STREET ADDRES<br>PROPERTY OWN<br>OWNER ADDRES |                                                                               | REMER                                                                                                 | ADDRES                                                                   | NO. 299035                                                                                                          | 9.<br>2RTH 4VE.                   |
| ] 4. PROJE<br>] 5. OFF-PR                                      | TANDING<br>CTING                                                              | 0.5 Square Feet per 6<br>See #3 Spacing Requ                                                          | near Foot of Bu<br>5 Square Feet 5<br>nes - 1.5 Squar<br>each Linear Foo | uilding Facade<br>x Street Frontage<br>re Feet x Street Frontage<br>ot of Building Facade<br>> 300 Square Feet or < |                                   |
| 1,2,4) Building   1 - 4) Street Fi   2,4,5) Height t           | rontage <b>Z</b> S L<br>o Top of Sign <u>1</u> 4                              | Square Feet<br>Linear Feet<br>inear Feet<br>( <u>5</u> ) Feet Clearance to<br>-Premise Signs within 6 |                                                                          | Feet<br>Feet                                                                                                        |                                   |
| Existing Signage/Type:                                         |                                                                               |                                                                                                       | ● FOR OFFICE USE ONLY ●                                                  |                                                                                                                     |                                   |
| <u>.</u>                                                       |                                                                               |                                                                                                       | Sq. Ft.                                                                  | Signage Allowed on F                                                                                                |                                   |
| ***······                                                      |                                                                               |                                                                                                       | Sq. Ft.                                                                  | Building                                                                                                            | 50 Sq. F1                         |
|                                                                |                                                                               |                                                                                                       | Sq. Ft.                                                                  | Free-Standing<br>Total Allowed:                                                                                     | <u>/ 8.25</u> Sq. Fi<br>50 Sq. Fi |
| Total E                                                        |                                                                               |                                                                                                       | Sq. Ft.                                                                  |                                                                                                                     |                                   |

NOTE: No sign may exceed 300 square feet. A separate sign clearance is required for each sign. Attach a sketch of proposed and existing signage including types, dimensions, lettering, abutting streets, alleys, easements, property lines, and locations. A SEPARATE PERMIT FROM THE BUILDING DEPARTMENT IS REQUIRED.