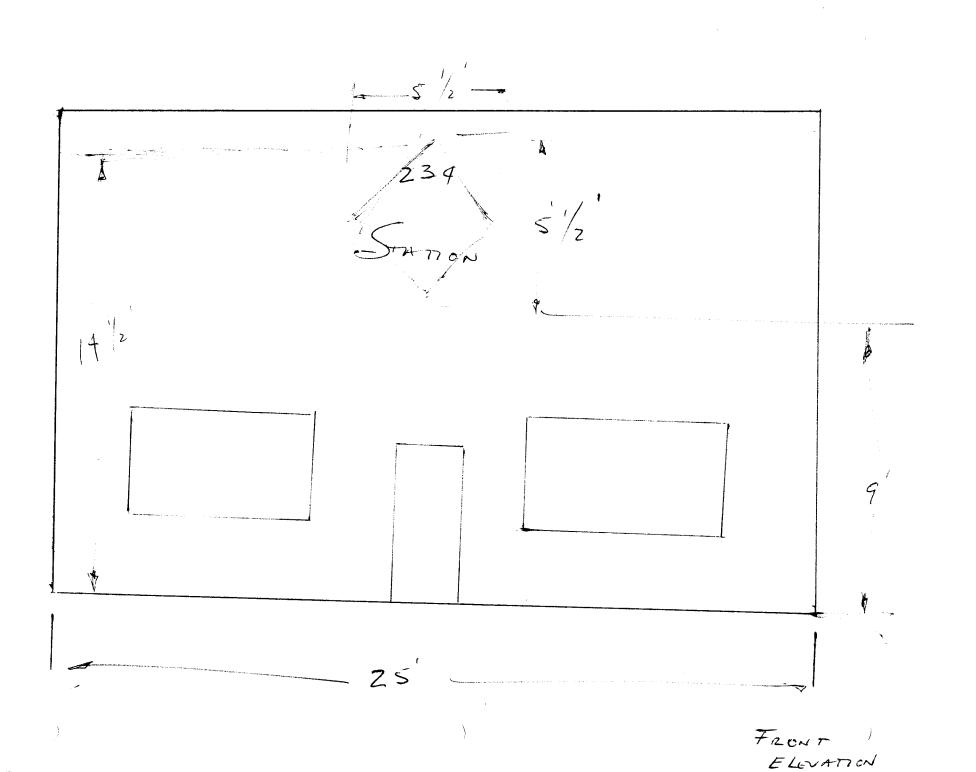

| COLORADO                                                       | Community Develo<br>250 North 5th Stro<br>Grand Junction, C<br>(970) 244-1430 |                                                                                                       | Clearance M<br>Date Subm<br>FEE \$<br>Tax Sched<br>Zone                  | nitted <u>6-10</u><br>25 -<br>ule <u>2945</u>                                                                       |                                   |
|----------------------------------------------------------------|-------------------------------------------------------------------------------|-------------------------------------------------------------------------------------------------------|--------------------------------------------------------------------------|---------------------------------------------------------------------------------------------------------------------|-----------------------------------|
| BUSINESS NAME<br>STREET ADDRES<br>PROPERTY OWN<br>OWNER ADDRES |                                                                               | REMER                                                                                                 | ADDRES                                                                   | NO. 299035                                                                                                          | 9.<br>2RTH 4VE.                   |
| ] 4. PROJE<br>] 5. OFF-PR                                      | TANDING<br>CTING                                                              | 0.5 Square Feet per 6<br>See #3 Spacing Requ                                                          | near Foot of Bu<br>5 Square Feet 5<br>nes - 1.5 Squar<br>each Linear Foo | uilding Facade<br>x Street Frontage<br>re Feet x Street Frontage<br>ot of Building Facade<br>> 300 Square Feet or < |                                   |
| 1,2,4) Building   1 - 4) Street Fi   2,4,5) Height t           | rontage <b>Z</b> S L<br>o Top of Sign <u>1</u> 4                              | Square Feet<br>Linear Feet<br>inear Feet<br>( <u>5</u> ) Feet Clearance to<br>-Premise Signs within 6 |                                                                          | Feet<br>Feet                                                                                                        |                                   |
| Existing Signage/Type:                                         |                                                                               |                                                                                                       | ● FOR OFFICE USE ONLY ●                                                  |                                                                                                                     |                                   |
| <u>.</u>                                                       |                                                                               |                                                                                                       | Sq. Ft.                                                                  | Signage Allowed on F                                                                                                |                                   |
| ***······                                                      |                                                                               |                                                                                                       | Sq. Ft.                                                                  | Building                                                                                                            | 50 Sq. F1                         |
|                                                                |                                                                               |                                                                                                       | Sq. Ft.                                                                  | Free-Standing<br>Total Allowed:                                                                                     | <u>/ 8.25</u> Sq. Fi<br>50 Sq. Fi |
| Total E                                                        |                                                                               |                                                                                                       | Sq. Ft.                                                                  |                                                                                                                     |                                   |

NOTE: No sign may exceed 300 square feet. A separate sign clearance is required for each sign. Attach a sketch of proposed and existing signage including types, dimensions, lettering, abutting streets, alleys, easements, property lines, and locations. A SEPARATE PERMIT FROM THE BUILDING DEPARTMENT IS REQUIRED.