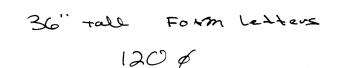

| (1 - 4)<br>(1,2,4)<br>(1 - 4) | Area of Proposed Sign 120<br>Building Facade 28 Line<br>Street Frontage 25 Linea |                         | er assessors:              | maz)         |  |
|-------------------------------|----------------------------------------------------------------------------------|-------------------------|----------------------------|--------------|--|
| (2,4)                         | Height to Top of Sign 18                                                         | Feet Clearance to Grade | S Feet Sov                 | ANE ANE      |  |
| Existing Signage/Type:        |                                                                                  |                         | ● FOR OFFICE USE ONLY ●    |              |  |
|                               |                                                                                  | Sq. Ft.                 | Signage Allowed on Parcel: |              |  |
|                               |                                                                                  | Sq. Ft.                 | Building                   | 156 Sq. Ft.  |  |
|                               |                                                                                  | Sq. Ft.                 | Free-Standing              | 58.5 Sq. Ft. |  |
|                               | Total Existing:                                                                  | Sq. Ft.                 | Total Allowed:             | 156 Sq. Ft.  |  |