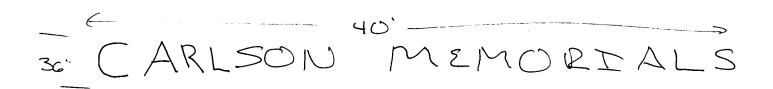

| (1 - 4)<br>(1,2,4)<br>(1 - 4) | Area of Proposed Sign 120<br>Building Facade 28 Line<br>Street Frontage 25 Linea |                         | er assessors:              | maz)         |  |
|-------------------------------|----------------------------------------------------------------------------------|-------------------------|----------------------------|--------------|--|
| (2,4)                         | Height to Top of Sign 18                                                         | Feet Clearance to Grade | S Feet Sov                 | ANE ANE      |  |
| Existing Signage/Type:        |                                                                                  |                         | ● FOR OFFICE USE ONLY ●    |              |  |
|                               |                                                                                  | Sq. Ft.                 | Signage Allowed on Parcel: |              |  |
|                               |                                                                                  | Sq. Ft.                 | Building                   | 156 Sq. Ft.  |  |
|                               |                                                                                  | Sq. Ft.                 | Free-Standing              | 58.5 Sq. Ft. |  |
|                               | Total Existing:                                                                  | Sq. Ft.                 | Total Allowed:             | 156 Sq. Ft.  |  |

COMMENTS: Here Letters on Ste" Individual Francest outs

**NOTE:** No sign may exceed 300 square feet. A separate sign permit is required for each sign. Attach a sketch of proposed and existing signage including types, dimensions, lettering, abutting streets, alleys, easements, property lines, and locations.