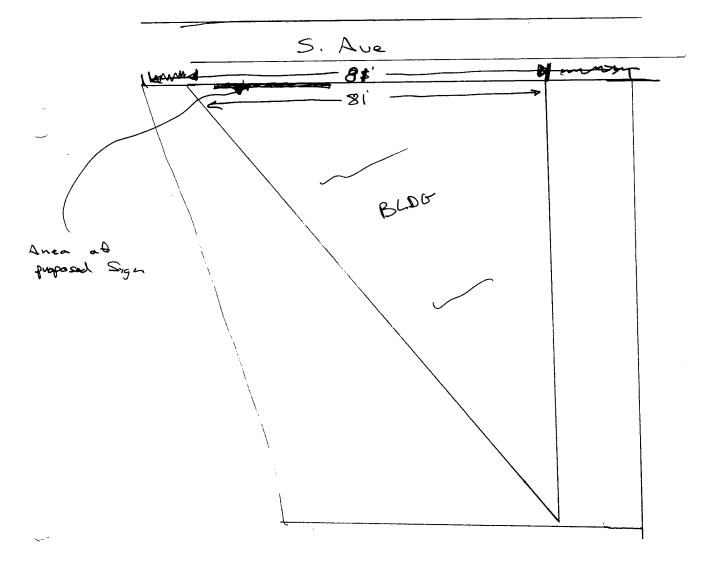

| (1 - 4)<br>(1,2,4)<br>(1 - 4) | Area of Proposed Sign 120<br>Building Facade 28 Line<br>Street Frontage 25 Linea |                         | er assessors:              | maz)         |  |
|-------------------------------|----------------------------------------------------------------------------------|-------------------------|----------------------------|--------------|--|
| (2,4)                         | Height to Top of Sign 18                                                         | Feet Clearance to Grade | S Feet Sov                 | ANE ANE      |  |
| Existing Signage/Type:        |                                                                                  |                         | ● FOR OFFICE USE ONLY ●    |              |  |
|                               |                                                                                  | Sq. Ft.                 | Signage Allowed on Parcel: |              |  |
|                               |                                                                                  | Sq. Ft.                 | Building                   | 156 Sq. Ft.  |  |
|                               |                                                                                  | Sq. Ft.                 | Free-Standing              | 58.5 Sq. Ft. |  |
|                               | Total Existing:                                                                  | Sq. Ft.                 | Total Allowed:             | 156 Sq. Ft.  |  |

COMMENTS: Here Letters on Ste" Individual Francest outs

**NOTE:** No sign may exceed 300 square feet. A separate sign permit is required for each sign. Attach a sketch of proposed and existing signage including types, dimensions, lettering, abutting streets, alleys, easements, property lines, and locations.