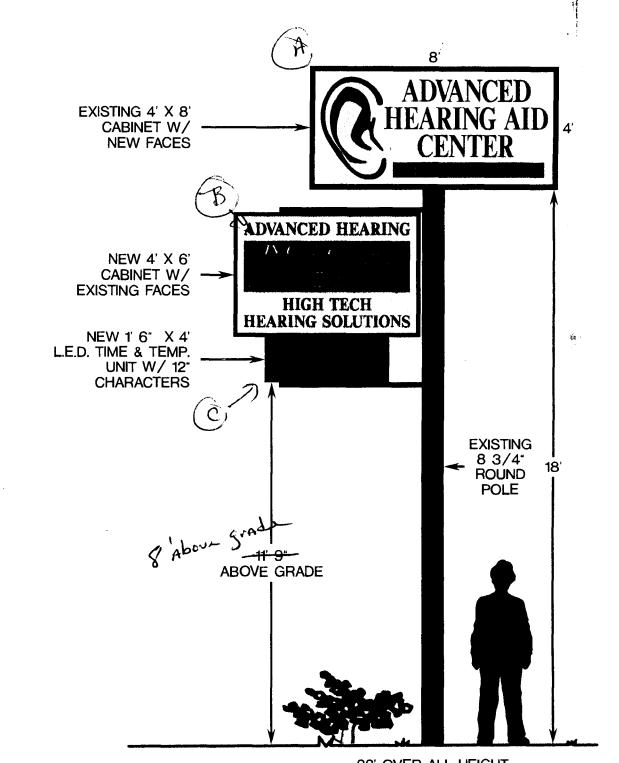

| BUSINESS NAME Advance Hear<br>STREET ADDRESS 337 North<br>PROPERTY OWNER Mary Gus<br>OWNER ADDRESS 337 North                                  | LICEN<br>ASSEM ADDR                                                                                                |                                                                                                                                                                                                                                                                                                                                                                                                                                                                                                                                                                                                                                                                                                                                                                                                                                                                                                                                                                                                                                                                                                                                                                                                                                                                                                                                                                                                                                                                                                                                                                                                                                                                                                                                                                                                                                                                                                                                                                                                                                                                                                                               | 2990370                                                                     |
|-----------------------------------------------------------------------------------------------------------------------------------------------|--------------------------------------------------------------------------------------------------------------------|-------------------------------------------------------------------------------------------------------------------------------------------------------------------------------------------------------------------------------------------------------------------------------------------------------------------------------------------------------------------------------------------------------------------------------------------------------------------------------------------------------------------------------------------------------------------------------------------------------------------------------------------------------------------------------------------------------------------------------------------------------------------------------------------------------------------------------------------------------------------------------------------------------------------------------------------------------------------------------------------------------------------------------------------------------------------------------------------------------------------------------------------------------------------------------------------------------------------------------------------------------------------------------------------------------------------------------------------------------------------------------------------------------------------------------------------------------------------------------------------------------------------------------------------------------------------------------------------------------------------------------------------------------------------------------------------------------------------------------------------------------------------------------------------------------------------------------------------------------------------------------------------------------------------------------------------------------------------------------------------------------------------------------------------------------------------------------------------------------------------------------|-----------------------------------------------------------------------------|
| [ ] 1. FLUSH WALL 2 Square Feet per Linear Foot of Building Facade                                                                            |                                                                                                                    |                                                                                                                                                                                                                                                                                                                                                                                                                                                                                                                                                                                                                                                                                                                                                                                                                                                                                                                                                                                                                                                                                                                                                                                                                                                                                                                                                                                                                                                                                                                                                                                                                                                                                                                                                                                                                                                                                                                                                                                                                                                                                                                               |                                                                             |
| Face Change Only (2,3 & 4):                                                                                                                   | •                                                                                                                  | Ū                                                                                                                                                                                                                                                                                                                                                                                                                                                                                                                                                                                                                                                                                                                                                                                                                                                                                                                                                                                                                                                                                                                                                                                                                                                                                                                                                                                                                                                                                                                                                                                                                                                                                                                                                                                                                                                                                                                                                                                                                                                                                                                             |                                                                             |
| [ ] 2. ROOF 2 Square Feet per Linear Foot of Building Facade                                                                                  |                                                                                                                    |                                                                                                                                                                                                                                                                                                                                                                                                                                                                                                                                                                                                                                                                                                                                                                                                                                                                                                                                                                                                                                                                                                                                                                                                                                                                                                                                                                                                                                                                                                                                                                                                                                                                                                                                                                                                                                                                                                                                                                                                                                                                                                                               |                                                                             |
| 3. FREE-STANDING 2                                                                                                                            | 2 Traffic Lanes - 0.75 Square Fe                                                                                   | •                                                                                                                                                                                                                                                                                                                                                                                                                                                                                                                                                                                                                                                                                                                                                                                                                                                                                                                                                                                                                                                                                                                                                                                                                                                                                                                                                                                                                                                                                                                                                                                                                                                                                                                                                                                                                                                                                                                                                                                                                                                                                                                             |                                                                             |
|                                                                                                                                               | or more Traffic Lanes - 1.5 Sc                                                                                     | · · · · · · · · · · · · · · · · · · ·                                                                                                                                                                                                                                                                                                                                                                                                                                                                                                                                                                                                                                                                                                                                                                                                                                                                                                                                                                                                                                                                                                                                                                                                                                                                                                                                                                                                                                                                                                                                                                                                                                                                                                                                                                                                                                                                                                                                                                                                                                                                                         |                                                                             |
| [ ] 4. PROJECTING                                                                                                                             | 0.5 Square Feet per each Linear                                                                                    | Foot of Building Facade                                                                                                                                                                                                                                                                                                                                                                                                                                                                                                                                                                                                                                                                                                                                                                                                                                                                                                                                                                                                                                                                                                                                                                                                                                                                                                                                                                                                                                                                                                                                                                                                                                                                                                                                                                                                                                                                                                                                                                                                                                                                                                       |                                                                             |
| Existing Externally or Internally Illumi                                                                                                      | inated - No Change in Flectric                                                                                     | al Sarvica . [ ] N                                                                                                                                                                                                                                                                                                                                                                                                                                                                                                                                                                                                                                                                                                                                                                                                                                                                                                                                                                                                                                                                                                                                                                                                                                                                                                                                                                                                                                                                                                                                                                                                                                                                                                                                                                                                                                                                                                                                                                                                                                                                                                            | on-Illuminated                                                              |
| Existing Externally of Internally Inding                                                                                                      | mated - 140 Change in Electric                                                                                     | ai Service [ ] iv                                                                                                                                                                                                                                                                                                                                                                                                                                                                                                                                                                                                                                                                                                                                                                                                                                                                                                                                                                                                                                                                                                                                                                                                                                                                                                                                                                                                                                                                                                                                                                                                                                                                                                                                                                                                                                                                                                                                                                                                                                                                                                             | on-mummated                                                                 |
| (1 - 4) Area of Proposed Sign 32<br>(1,2,4) Building Facade 34 Line<br>(1 - 4) Street Frontage 50 Linea<br>(2,4) Height to Top of Sign 22     | ar Feet<br>ar Feet                                                                                                 | <b>S</b> '+ Feet                                                                                                                                                                                                                                                                                                                                                                                                                                                                                                                                                                                                                                                                                                                                                                                                                                                                                                                                                                                                                                                                                                                                                                                                                                                                                                                                                                                                                                                                                                                                                                                                                                                                                                                                                                                                                                                                                                                                                                                                                                                                                                              |                                                                             |
|                                                                                                                                               |                                                                                                                    |                                                                                                                                                                                                                                                                                                                                                                                                                                                                                                                                                                                                                                                                                                                                                                                                                                                                                                                                                                                                                                                                                                                                                                                                                                                                                                                                                                                                                                                                                                                                                                                                                                                                                                                                                                                                                                                                                                                                                                                                                                                                                                                               |                                                                             |
| Existing Signage/Type:                                                                                                                        | 0                                                                                                                  | • FOR OFFICE                                                                                                                                                                                                                                                                                                                                                                                                                                                                                                                                                                                                                                                                                                                                                                                                                                                                                                                                                                                                                                                                                                                                                                                                                                                                                                                                                                                                                                                                                                                                                                                                                                                                                                                                                                                                                                                                                                                                                                                                                                                                                                                  | USE ONLY ●                                                                  |
|                                                                                                                                               | Sq. Ft.                                                                                                            |                                                                                                                                                                                                                                                                                                                                                                                                                                                                                                                                                                                                                                                                                                                                                                                                                                                                                                                                                                                                                                                                                                                                                                                                                                                                                                                                                                                                                                                                                                                                                                                                                                                                                                                                                                                                                                                                                                                                                                                                                                                                                                                               |                                                                             |
|                                                                                                                                               | 0                                                                                                                  | ● FOR OFFICE                                                                                                                                                                                                                                                                                                                                                                                                                                                                                                                                                                                                                                                                                                                                                                                                                                                                                                                                                                                                                                                                                                                                                                                                                                                                                                                                                                                                                                                                                                                                                                                                                                                                                                                                                                                                                                                                                                                                                                                                                                                                                                                  |                                                                             |
|                                                                                                                                               | Sq. Ft.                                                                                                            | • FOR OFFICE Signage Allowed on Parc                                                                                                                                                                                                                                                                                                                                                                                                                                                                                                                                                                                                                                                                                                                                                                                                                                                                                                                                                                                                                                                                                                                                                                                                                                                                                                                                                                                                                                                                                                                                                                                                                                                                                                                                                                                                                                                                                                                                                                                                                                                                                          | el:                                                                         |
|                                                                                                                                               | Sq. Ft.                                                                                                            | • FOR OFFICE  Signage Allowed on Parc  Building                                                                                                                                                                                                                                                                                                                                                                                                                                                                                                                                                                                                                                                                                                                                                                                                                                                                                                                                                                                                                                                                                                                                                                                                                                                                                                                                                                                                                                                                                                                                                                                                                                                                                                                                                                                                                                                                                                                                                                                                                                                                               | el:                                                                         |
| Existing Signage/Type:  Total Existing:                                                                                                       | Sq. Ft. Sq. Ft. Sq. Ft. Sq. Ft. Sq. Ft.  re feet. A separate sign per                                              | Signage Allowed on Parc Building Free-Standing Total Allowed:  Sign fraces i                                                                                                                                                                                                                                                                                                                                                                                                                                                                                                                                                                                                                                                                                                                                                                                                                                                                                                                                                                                                                                                                                                                                                                                                                                                                                                                                                                                                                                                                                                                                                                                                                                                                                                                                                                                                                                                                                                                                                                                                                                                  | el:  (8 Sq. Ft.  75 Sq. Ft.  75 Sq. Ft.  71 Sq. Ft.  11 Sq. Ft.  12 Sq. Ft. |
| Total Existing:  COMMENTS: Install two cabinations.  NOTE: No sign may exceed 300 squa proposed and existing signage including and locations. | Sq. Ft.  Sq. Ft.  Sq. Ft.  Sq. Ft.  Sq. Ft.  YEW 4' X8  Te feet. A separate sign per types, dimensions, lettering, | Signage Allowed on Parce Building Free-Standing Total Allowed:  Signage Allowed on Parce Building Free-Standing Total Allowed:  Market | el:  (8 Sq. Ft.  75 Sq. Ft.  75 Sq. Ft.  71 Sq. Ft.  11 Sq. Ft.  12 Sq. Ft. |

| PROPER'                                                                                                                                                                                                                                                                                                                                                                                                                                                                                                                                                                                                                                                                                                                                                                                                                                                                                                                                                                                                                                                                                                                                                                                                                                                                                                                                                                                                                                                                                                                                                                                                                                                                                                                                                                                                                                                                                                                                                                                                                                                                                                                       | Address 337 North Av<br>Address 337 North Av<br>TY OWNER MANY GUSA:<br>ADDRESS 337 North A                                 | رزي<br>عندين <u> </u>                 | LICENSE<br>ADDRES                                                        | CTOR U bstrm<br>NO. <u>2990370</u><br>S 3183 HaU<br>ONE NO. <u>523</u> - | AML 81504           |
|-------------------------------------------------------------------------------------------------------------------------------------------------------------------------------------------------------------------------------------------------------------------------------------------------------------------------------------------------------------------------------------------------------------------------------------------------------------------------------------------------------------------------------------------------------------------------------------------------------------------------------------------------------------------------------------------------------------------------------------------------------------------------------------------------------------------------------------------------------------------------------------------------------------------------------------------------------------------------------------------------------------------------------------------------------------------------------------------------------------------------------------------------------------------------------------------------------------------------------------------------------------------------------------------------------------------------------------------------------------------------------------------------------------------------------------------------------------------------------------------------------------------------------------------------------------------------------------------------------------------------------------------------------------------------------------------------------------------------------------------------------------------------------------------------------------------------------------------------------------------------------------------------------------------------------------------------------------------------------------------------------------------------------------------------------------------------------------------------------------------------------|----------------------------------------------------------------------------------------------------------------------------|---------------------------------------|--------------------------------------------------------------------------|--------------------------------------------------------------------------|---------------------|
| [] 2.<br>[] 3.                                                                                                                                                                                                                                                                                                                                                                                                                                                                                                                                                                                                                                                                                                                                                                                                                                                                                                                                                                                                                                                                                                                                                                                                                                                                                                                                                                                                                                                                                                                                                                                                                                                                                                                                                                                                                                                                                                                                                                                                                                                                                                                | ROOF         2 Squ           FREE-STANDING         2 Tr           4 or :         4 or :           PROJECTING         0.5 S | more Traffic Las<br>Square Feet per e | near Foot of Bu<br>5 Square Feet x<br>nes - 1.5 Squar<br>each Linear Foo |                                                                          |                     |
| []                                                                                                                                                                                                                                                                                                                                                                                                                                                                                                                                                                                                                                                                                                                                                                                                                                                                                                                                                                                                                                                                                                                                                                                                                                                                                                                                                                                                                                                                                                                                                                                                                                                                                                                                                                                                                                                                                                                                                                                                                                                                                                                            | Externally Illuminated                                                                                                     | Intern                                | ally Illuminate                                                          | ed                                                                       | [ ] Non-Illuminated |
| Area of Proposed Sign 24 Square Feet 4' 16'  (1,2,4) Building Facade 34 Linear Feet  (1-4) Street Frontage 50 Linear Feet  (2,4,5) Height to Top of Sign /6 Feet Clearance to Grade 8'+ Feet  (5) Distance from all Existing Off-Premise Signs within 600 Feet Feet                                                                                                                                                                                                                                                                                                                                                                                                                                                                                                                                                                                                                                                                                                                                                                                                                                                                                                                                                                                                                                                                                                                                                                                                                                                                                                                                                                                                                                                                                                                                                                                                                                                                                                                                                                                                                                                           |                                                                                                                            |                                       |                                                                          |                                                                          |                     |
| Existing Signage/Type:   ● FOR OFFICE USE ONLY ●                                                                                                                                                                                                                                                                                                                                                                                                                                                                                                                                                                                                                                                                                                                                                                                                                                                                                                                                                                                                                                                                                                                                                                                                                                                                                                                                                                                                                                                                                                                                                                                                                                                                                                                                                                                                                                                                                                                                                                                                                                                                              |                                                                                                                            |                                       |                                                                          |                                                                          |                     |
| A - Existing 4'x8' 5.9n 32 Sq. Ft. Signage Allowed on Parcel:                                                                                                                                                                                                                                                                                                                                                                                                                                                                                                                                                                                                                                                                                                                                                                                                                                                                                                                                                                                                                                                                                                                                                                                                                                                                                                                                                                                                                                                                                                                                                                                                                                                                                                                                                                                                                                                                                                                                                                                                                                                                 |                                                                                                                            |                                       |                                                                          |                                                                          |                     |
|                                                                                                                                                                                                                                                                                                                                                                                                                                                                                                                                                                                                                                                                                                                                                                                                                                                                                                                                                                                                                                                                                                                                                                                                                                                                                                                                                                                                                                                                                                                                                                                                                                                                                                                                                                                                                                                                                                                                                                                                                                                                                                                               |                                                                                                                            |                                       | Sq. Ft.                                                                  | Building                                                                 | log Sq. Ft.         |
|                                                                                                                                                                                                                                                                                                                                                                                                                                                                                                                                                                                                                                                                                                                                                                                                                                                                                                                                                                                                                                                                                                                                                                                                                                                                                                                                                                                                                                                                                                                                                                                                                                                                                                                                                                                                                                                                                                                                                                                                                                                                                                                               |                                                                                                                            |                                       | Sq. Ft.                                                                  | Free-Standing                                                            | 76 Sq. Ft.          |
|                                                                                                                                                                                                                                                                                                                                                                                                                                                                                                                                                                                                                                                                                                                                                                                                                                                                                                                                                                                                                                                                                                                                                                                                                                                                                                                                                                                                                                                                                                                                                                                                                                                                                                                                                                                                                                                                                                                                                                                                                                                                                                                               | Total Existing:                                                                                                            | 32                                    | Sq. Ft.                                                                  | Total Allowed:                                                           | 76 Sq. Ft.          |
| COMMENTS: Install one (i) new 4'highx & wide Flag mount Sign to existing sign pole                                                                                                                                                                                                                                                                                                                                                                                                                                                                                                                                                                                                                                                                                                                                                                                                                                                                                                                                                                                                                                                                                                                                                                                                                                                                                                                                                                                                                                                                                                                                                                                                                                                                                                                                                                                                                                                                                                                                                                                                                                            |                                                                                                                            |                                       |                                                                          |                                                                          |                     |
| NOTE: No sign may exceed 300 square feet. A separate sign clearance is required for each sign. Attach a sketch of proposed and existing signage including types, dimensions, lettering, abutting streets, alleys, easements, property lines, and locations. A SEPARATE PERMIT FROM THE BUILDING DEPARTMENT IS REQUIRED.  Applicant's Signature.  Data  Data |                                                                                                                            |                                       |                                                                          |                                                                          |                     |
| Applicant's Signature Date Community Development Approval Date (White: Community Development) (Canary: Applicant) (Pink: Building Dept) (Goldenrod: Code Enforcement)                                                                                                                                                                                                                                                                                                                                                                                                                                                                                                                                                                                                                                                                                                                                                                                                                                                                                                                                                                                                                                                                                                                                                                                                                                                                                                                                                                                                                                                                                                                                                                                                                                                                                                                                                                                                                                                                                                                                                         |                                                                                                                            |                                       |                                                                          |                                                                          |                     |