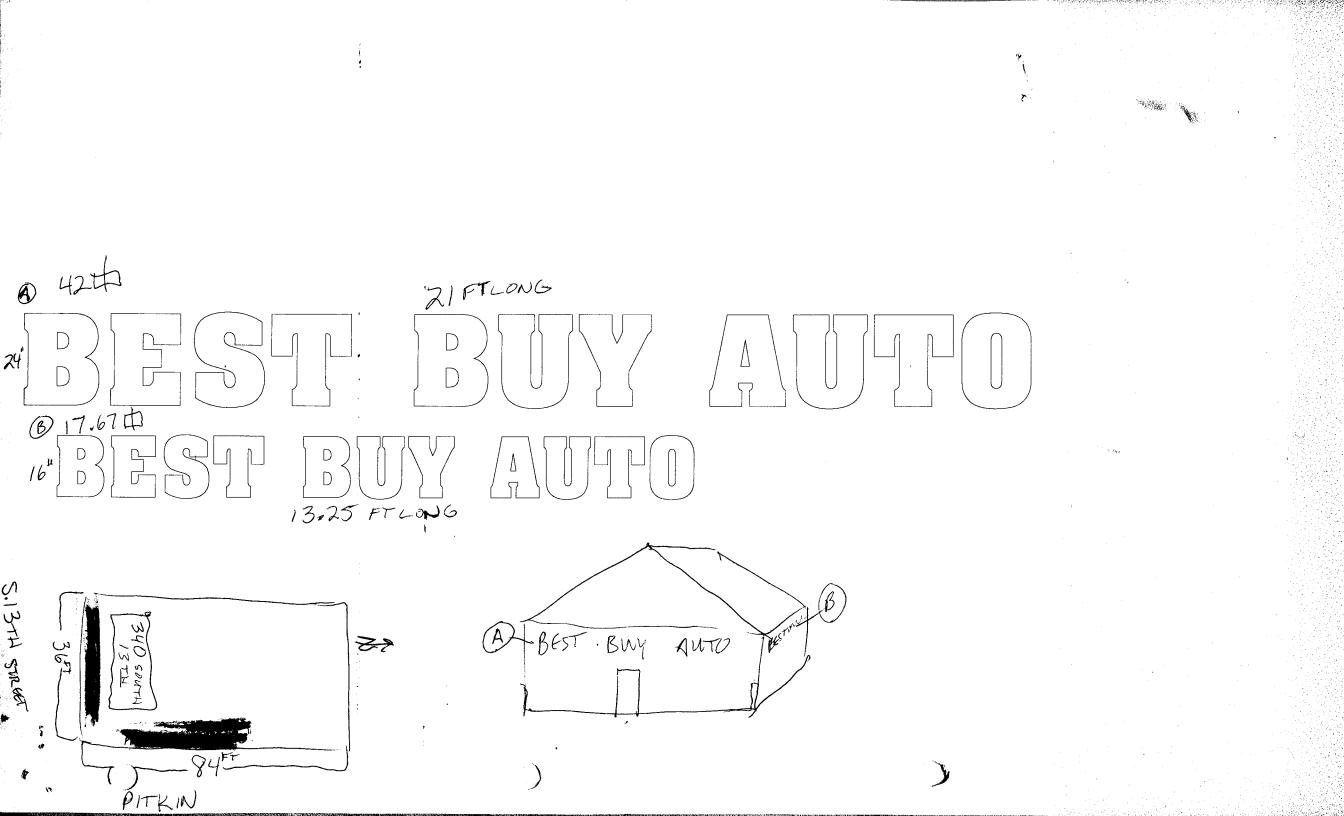

SIGN PERMIT

Community Development Department 250 North 5th Street Grand Junction, CO 81501 (970) 244-1430

Permit No. August Date Submitted 2500 FEE \$ Tax Schedule <u>2945-1</u> 21 Zone

| BUSINESS NAME $BEST BUY$<br>STREET ADDRESS <u>340</u> S.<br>PROPERTY OWNER <u>DARFEN</u> D<br>OWNER ADDRESS <u>340</u> S. 1                                                                                                                                                                                            | AVIDSON ADDRE | ACTOR SIGN G<br>ENO. <u>2990226</u><br>SS <u>1048</u> INDEFEN<br>HONE NO. <u>241-69</u> | DENTRUE #A-105 |  |  |
|------------------------------------------------------------------------------------------------------------------------------------------------------------------------------------------------------------------------------------------------------------------------------------------------------------------------|---------------|-----------------------------------------------------------------------------------------|----------------|--|--|
| X 1. FLUSH WALL 2 Square Feet per Linear Foot of Building Facade                                                                                                                                                                                                                                                       |               |                                                                                         |                |  |  |
| Face Change Only (2,3 & 4):   [] 2. ROOF 2 Square Feet per Linear Foot of Building Facade   [] 3. FREE-STANDING 2 Traffic Lanes - 0.75 Square Feet x Street Frontage   4 or more Traffic Lanes - 1.5 Square Feet x Street Frontage 0.5 Square Feet per each Linear Foot of Building Facade                             |               |                                                                                         |                |  |  |
| [] Existing Externally or Internally Illuminated - No Change in Electrical Service Image: Control of Sign   (1 - 4) Area of Proposed Sign 42 Square Feet Fill Image: STRCer Strcer   (1,2,4) Building Facade Enear Feet From Facet Street Frontage Linear Feet   (1 - 4) Street Frontage Event Clearance to Grade Feet |               |                                                                                         |                |  |  |
| Existing Signage/Type:                                                                                                                                                                                                                                                                                                 |               | • FOR OFFICE                                                                            | USE ONLY •     |  |  |
| NONE                                                                                                                                                                                                                                                                                                                   | Sq. Ft.       | Signage Allowed on Parcel:                                                              |                |  |  |
|                                                                                                                                                                                                                                                                                                                        | Sq. Ft.       | Building                                                                                | / ( Sq. Ft.)   |  |  |
|                                                                                                                                                                                                                                                                                                                        | Sq. Ft.       | Free-Standing                                                                           | 370 Sq. Ft.    |  |  |
| Total Existing:                                                                                                                                                                                                                                                                                                        | Sq. Ft.       | Total Allowed:                                                                          | 370 Sq. Ft.    |  |  |
| COMMENTS:                                                                                                                                                                                                                                                                                                              | 7             |                                                                                         |                |  |  |

pplicant's Signature ERNEST W

**Community Development Approval** Date SMITH

8-7

(White: Community Development)

(Canary: Applicant)

(Pink: Code Enforcement)

|                                                                                                              | SIGN PERMIT<br>ommunity Development L<br>0 North 5th Street<br>rand Junction, CO 81501<br>70) 244-1430 | Department                                                  | Permit No<br>Date Submitted<br>FEE \$<br>Tax Schedule<br>Zone                                                             | B<br>NC-UNC DOMAN               |
|--------------------------------------------------------------------------------------------------------------|--------------------------------------------------------------------------------------------------------|-------------------------------------------------------------|---------------------------------------------------------------------------------------------------------------------------|---------------------------------|
| BUSINESS NAME <u>BES</u><br>STREET ADDRESS <u>34(</u><br>PROPERTY OWNER <u>DA</u><br>OWNER ADDRESS <u>34</u> | T BUY AUTO<br>D S 13 TH<br>2REN DAVIDSON<br>D S. 13 TH                                                 |                                                             |                                                                                                                           | GUERY INC<br>CG<br>GUDO<br>GUDO |
| [ ] 4. PROJECTI                                                                                              | 2 Square Feet j<br>NDING 2 Traffic Lanes<br>4 or more Traf                                             | per Linear Foot o<br>s - 0.75 Square F<br>fic Lanes - 1.5 S | f Building Facade<br>f Building Facade<br>eet x Street Frontage<br>quare Feet x Street Frontag<br>Foot of Building Facade | e                               |
|                                                                                                              | ign <u>/7.67</u> Square Feet<br><u>36</u> Linear Feet<br><u>)0</u> Linear Feet                         |                                                             | Feet                                                                                                                      | ] Non-Illuminated               |
| Existing Signage/Type:                                                                                       |                                                                                                        |                                                             | • FOR OFFI                                                                                                                | CE USE ONLY •                   |
| NONE                                                                                                         |                                                                                                        | Sq. Ft.                                                     | Signage Allowed on P                                                                                                      | 'arcel:                         |
|                                                                                                              |                                                                                                        | Sq. Ft.                                                     | Building                                                                                                                  | 72 Sq. Ft.                      |
|                                                                                                              |                                                                                                        | Sq. Ft.                                                     | Free-Standing                                                                                                             | 75 Sq. Ft.                      |
| Total Existing:                                                                                              |                                                                                                        | Sq. Ft.                                                     | Total Allowed:                                                                                                            | 75 Sq. Ft.                      |