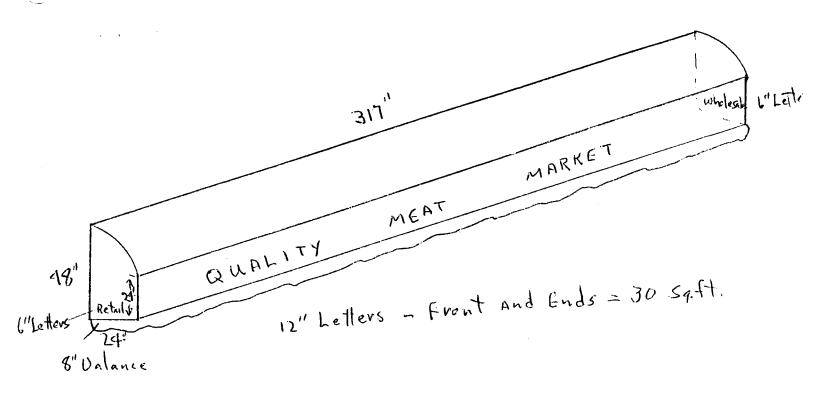

## $S_{\text{IGN}}$ $C_{\text{LEARANCE}}$

#72572

| _                                          | Community Development Department 250 North 5th Street                                                                       |                        |                                             | Date Submitted 10-21-99<br>FEE\$ 25.00 113 - 19-007 |                 |         |  |
|--------------------------------------------|-----------------------------------------------------------------------------------------------------------------------------|------------------------|---------------------------------------------|-----------------------------------------------------|-----------------|---------|--|
| 2                                          |                                                                                                                             |                        |                                             |                                                     |                 |         |  |
| Grand Junction, CO 81501<br>(970) 244-1430 |                                                                                                                             |                        | Tax Schedule 2945 - 23 - 22-2000 Zone (1-2) |                                                     |                 |         |  |
|                                            |                                                                                                                             |                        |                                             |                                                     |                 |         |  |
| BUSINESS NAME                              | Quality Meat 1                                                                                                              | Market                 | CONTR                                       | ACTOR Canvas Pr                                     | oducts (        | 20      |  |
| STREET ADDRESS                             | 340 North ave.                                                                                                              | LICENSE NO. 29 90 16 2 |                                             |                                                     |                 |         |  |
|                                            | ER Phil Emerson                                                                                                             | ADDRESS 580 25 Road    |                                             |                                                     |                 |         |  |
| OWNER ADDRESS                              | 340 North ave.                                                                                                              |                        | TELEPH                                      | HONE NO. <u>242 – 143</u>                           | 5.5             |         |  |
| X 1. FLUSH V<br>J 2. ROOF                  |                                                                                                                             | -                      |                                             | Building Facade                                     |                 |         |  |
|                                            | ROOF 2 Square Feet per Linear Foot of Building Facade<br>FREE-STANDING 2 Traffic Lanes - 0.75 Square Feet x Street Frontage |                        |                                             |                                                     |                 |         |  |
| 1 0. 1102201                               |                                                                                                                             |                        |                                             | are Feet x Street Frontage                          |                 |         |  |
| ] 4. PROJEC                                |                                                                                                                             | -                      |                                             | oot of Building Facade                              | 15.0            |         |  |
| ] 5. OFF-PRI                               | EMISE See #3                                                                                                                | Spacing Requ           | irements; Not                               | > 300 Square Feet or <                              | 15 Square Feet  |         |  |
| [ ] Externally                             | y Illuminated                                                                                                               | [ ] Inter              | nally Illumina                              | ted                                                 | [_] Non-Illumii | nated   |  |
| (1 - 4) Street Fro<br>(2 - 5) Height to    | Facade 100 Linear Feet ontage 100 Linear Feet Top of Sign Feet from all Existing Off-Premise                                | t<br>Clearance to      |                                             | Feet<br>Feet                                        |                 |         |  |
|                                            |                                                                                                                             |                        | ● FOR OFFICE USE ONLY ●                     |                                                     |                 |         |  |
| Existing Signage/T                         | 'ype:                                                                                                                       |                        |                                             | • FOR OFFICE                                        | E USE ONLY      | •       |  |
| Existing Signage/T                         |                                                                                                                             | 48                     | Sq. Ft.                                     | Signage Allowed on Pa                               |                 |         |  |
|                                            |                                                                                                                             | 48<br>40               | Sq. Ft.                                     |                                                     |                 |         |  |
|                                            |                                                                                                                             |                        |                                             | Signage Allowed on Pa                               | rcel:           |         |  |
|                                            | all Mon                                                                                                                     |                        | Sq. Ft.                                     | Signage Allowed on Pa                               | rcel:           | Sq. Ft. |  |
| Wall signi<br>Flush W                      | all Mon                                                                                                                     |                        | Sq. Ft.                                     | Signage Allowed on Pa<br>Building<br>Free-Standing  | 150             | Sq. Ft. |  |
| Wall signi<br>Flush W                      | all Mon                                                                                                                     |                        | Sq. Ft.                                     | Signage Allowed on Pa<br>Building<br>Free-Standing  | 150             | Sq. Ft. |  |