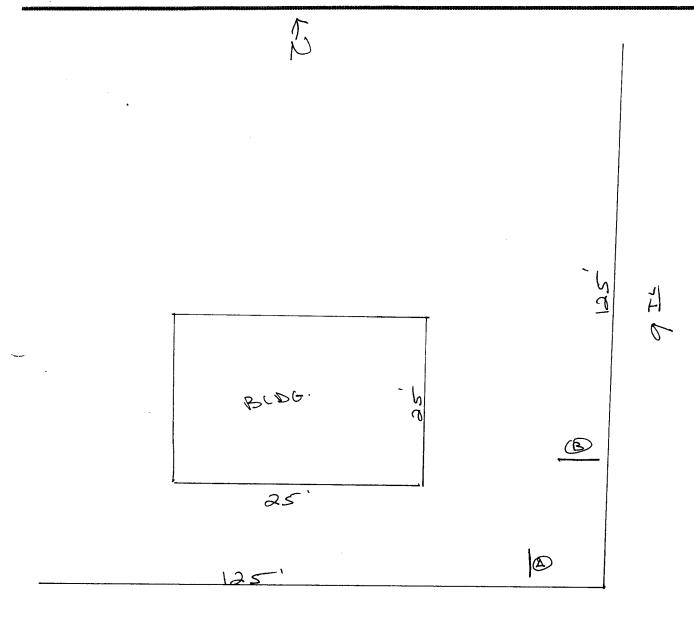

**NOTE:** No sign may exceed 300 square feet. A separate sign permit is required for each sign. Attach a sketch of proposed and existing signage including types, dimensions, lettering, abutting streets, alleys, easements, property lines, and locations. <u>All signs require a separate permit from the Building Department</u>.

COMMENTS

NOTE: No sign may exceed 300 square feet. A separate sign permit is required for each sign. Attach a sketch of proposed and existing signage including types, dimensions, lettering, abutting streets, alleys, easements, property lines, and locations.