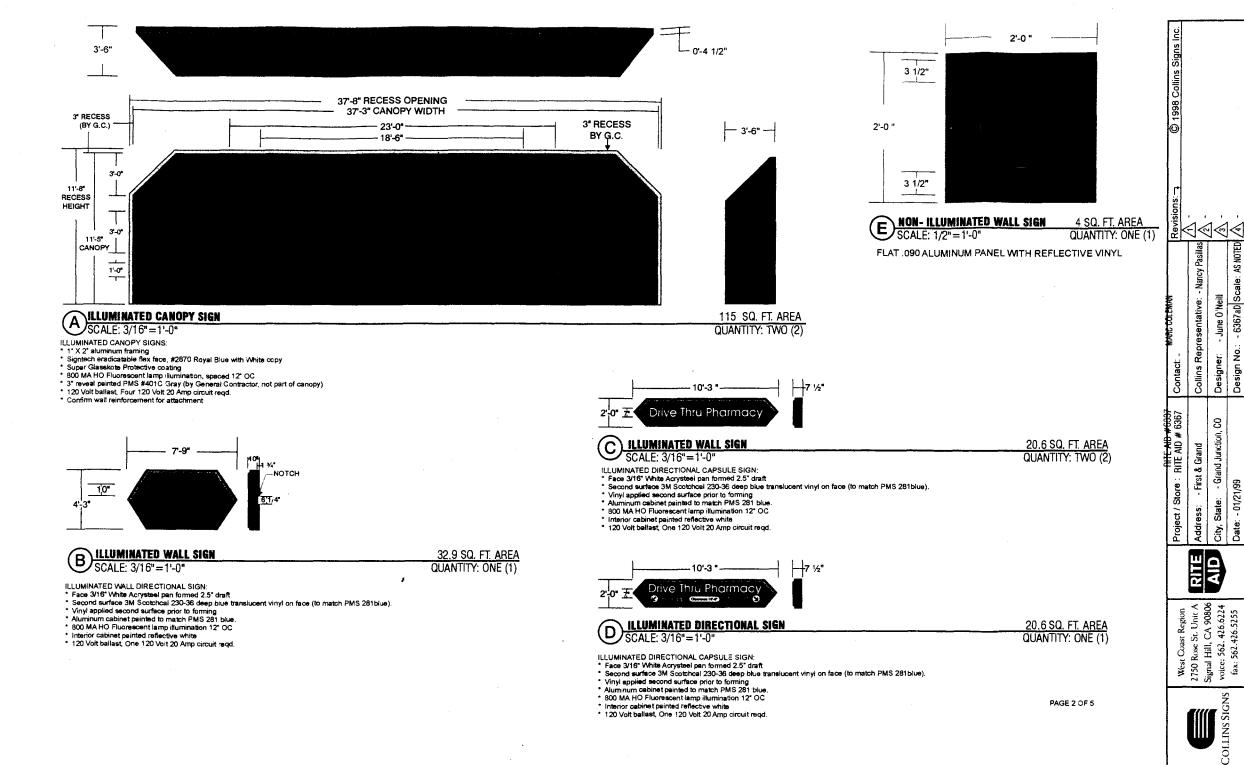

(Canary: Applicant)

Community Development Approval

(Pink: Building Dept)

Date

(Goldenrod: Code Enfo

- Applied first surface scored vinyt, Scotchcal 3630-137 blue (matches PMS 281 blue). Letters will illuminate white at night and appear blue by day.
- \* 15mm white neon illumination
- \* Two (2) 120 volt, 20 amp circuits required
- \* 30 MA transformers contained in letters

- Applied first surface scored vinyl, Scotchcal 3630-137 blue (matches PMS 281 blue). Letters will illuminate white at night and appear blue by day.
- \* 15mm white neon illumination
- \* Two (2) 120 volt, 20 amp circuits required
- \* 30 MA transformers contained in letters