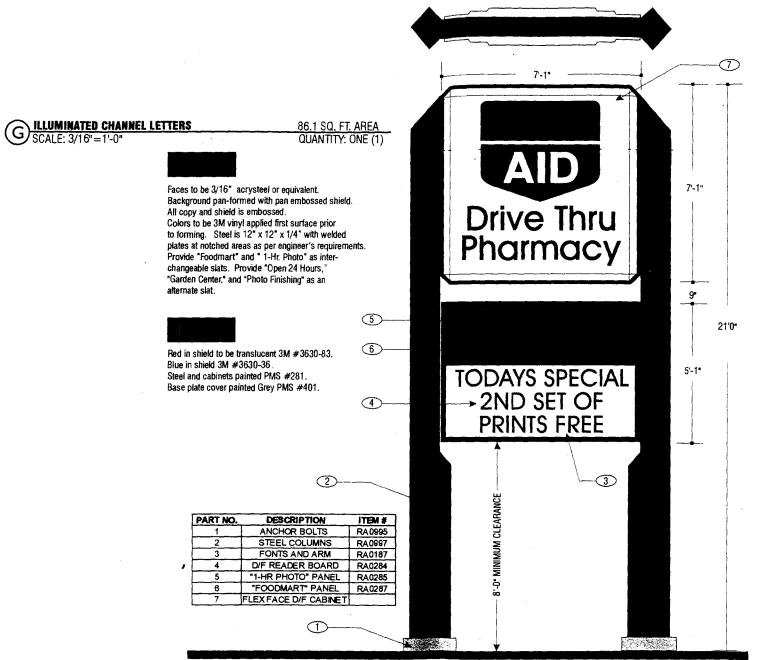

HEXAGONAL CAPSULE SIGN:

\* Aluminum cabinet painted to match PMS #281 BLUE

- \* Aluminum face routed and painted to match PMS#281 BLUE backed w/ translucent white acrylic
- \* Interior cabinet painted reflective white
- \* 800 MA HO fluorescent lamp illumination

- HEXAGONAL CAPSULE SIGN:
- \* Aluminum cabinet painted to match PMS #281 BLUE
- \* Aluminum face routed and painted to match PMS#281 BLUE backed w/ translucent white acrylic
  Interior cabinet painted reflective white
- \* 800 MA HO fluorescent lamp illumination