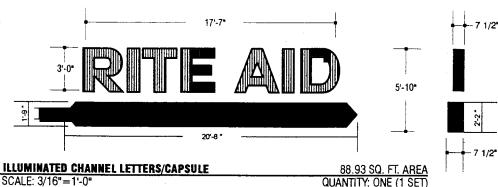

(Canary: Applicant)

Community Development Approval

(Pink: Building Dept)

Date

(Goldenrod: Code Enfo

- Applied first surface scored vinyt, Scotchcal 3630-137 blue (matches PMS 281 blue). Letters will illuminate white at night and appear blue by day.
- \* 15mm white neon illumination
- \* Two (2) 120 volt, 20 amp circuits required
- \* 30 MA transformers contained in letters

HEXAGONAL CAPSULE SIGN:

\* Aluminum cabinet painted to match PMS #281 BLUE

- \* Aluminum face routed and painted to match PMS#281 BLUE backed w/ translucent white acrylic
- \* Interior cabinet painted reflective white
- \* 800 MA HO fluorescent lamp illumination

- Applied first surface scored vinyl, Scotchcal 3630-137 blue (matches PMS 281 blue). Letters will illuminate white at night and appear blue by day.
- \* 15mm white neon illumination
- \* Two (2) 120 volt, 20 amp circuits required
- \* 30 MA transformers contained in letters

- HEXAGONAL CAPSULE SIGN:
- \* Aluminum cabinet painted to match PMS #281 BLUE
- \* Aluminum face routed and painted to match PMS#281 BLUE backed w/ translucent white acrylic
  Interior cabinet painted reflective white
- \* 800 MA HO fluorescent lamp illumination