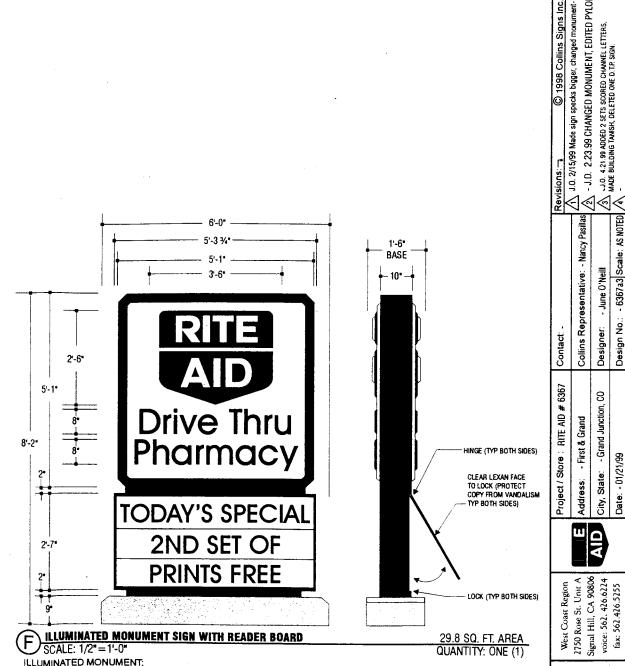

**OPTION 1** 

\* Aluminum cabinet painted to match PMS 281 blue

\* Translucent white pan formed and embossed acrylic faces

\* Changeable copy req'd (6" letter size for reader board)

\* Fabricated aluminum base with texture coat finish to match building architecture

\* 3M vinyl copy per Rite Aid color specifications

\* Fluorescent lamp illumination

\* No changer arm req'd

- J.D.

Collins Representative: - Nancy Pasillas

June O'Neill

Designer:

8