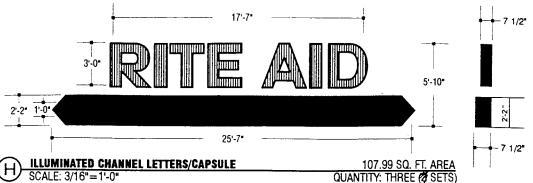

(Canary: Applicant)

Community Development Approval

(Pink: Building Dept)

Date

(Goldenrod: Code Enfo

- Applied first surface scored vinyt, Scotchcal 3630-137 blue (matches PMS 281 blue). Letters will illuminate white at night and appear blue by day.
- \* 15mm white neon illumination
- \* Two (2) 120 volt, 20 amp circuits required
- \* 30 MA transformers contained in letters

HEXAGONAL CAPSULE SIGN:

\* Aluminum cabinet painted to match PMS #281 BLUE

- \* Aluminum face routed and painted to match PMS#281 BLUE backed w/ translucent white acrylic
- \* Interior cabinet painted reflective white
- \* 800 MA HO fluorescent lamp illumination

- Applied first surface scored vinyl, Scotchcal 3630-137 blue (matches PMS 281 blue). Letters will illuminate white at night and appear blue by day.
- \* 15mm white neon illumination
- \* Two (2) 120 volt, 20 amp circuits required
- \* 30 MA transformers contained in letters

- HEXAGONAL CAPSULE SIGN:
- \* Aluminum cabinet painted to match PMS #281 BLUE
- \* Aluminum face routed and painted to match PMS#281 BLUE backed w/ translucent white acrylic
  Interior cabinet painted reflective white
- \* 800 MA HO fluorescent lamp illumination

| BUSINESS NAME Rite A                                                                                         | c/ cor                                                                                               | NTRACTOR Western                                            | MEON SIGHT                                             |
|--------------------------------------------------------------------------------------------------------------|------------------------------------------------------------------------------------------------------|-------------------------------------------------------------|--------------------------------------------------------|
| PROPERTY OWNER Thristy                                                                                       | LIC                                                                                                  | ENSE NO. 2990310                                            |                                                        |
| PROPERTY OWNER The sty                                                                                       | Payless Inc ADI                                                                                      | ENSE NO. <u>2990310</u><br>DRESS <u>3183 Hall</u>           | AVE Cland tel                                          |
| OWNER ADDRESS Po Box                                                                                         | 3165 TEL                                                                                             | LEPHONE NO. 523                                             | 4045                                                   |
| Harrisburt                                                                                                   | PA 17165-3165                                                                                        |                                                             |                                                        |
| [X] 1. FLUSH WALL                                                                                            | 2 Square Feet per Linear Foot                                                                        | of Building Facade                                          |                                                        |
| Face Change Only (2,3 & 4):                                                                                  |                                                                                                      |                                                             |                                                        |
| [ ] 2. ROOF                                                                                                  | 2 Square Feet per Linear Foot                                                                        | of Building Facade                                          |                                                        |
| [ ] 3. FREE-STANDING                                                                                         | 2 Traffic Lanes - 0.75 Square                                                                        | Feet x Street Frontage                                      |                                                        |
|                                                                                                              | 4 or more Traffic Lanes - 1.5                                                                        | Square Feet x Street Frontage                               | :                                                      |
| [ ] 4. PROJECTING                                                                                            | 0.5 Square Feet per each Linea                                                                       | ar Foot of Building Facade                                  |                                                        |
| [ ] Evicting Evtornally on Internally (                                                                      | Huminoted No Change in Electu                                                                        | teal Counts - rea                                           | LAY YIN                                                |
| [ ] Existing Externally or Internally I                                                                      | numinated - No Change in Electr                                                                      | ical Service [X                                             | Non-Illuminated                                        |
| (1,2,4) Building Facade                                                                                      |                                                                                                      | 8 Feet                                                      |                                                        |
|                                                                                                              |                                                                                                      |                                                             |                                                        |
| Existing Signage/Type:                                                                                       |                                                                                                      | • FOR OFFICE                                                | CE USE ONLY ●                                          |
|                                                                                                              | 10 7, 98 Sq. Ft.                                                                                     |                                                             | ····                                                   |
| Existing Signage/Type:                                                                                       | /0 7, 59 Sq. Ft. Sq. Ft.                                                                             | FOR OFFICE Signage Allowed on Pa                            | urcel: ToT. III                                        |
|                                                                                                              | 1.                                                                                                   | Signage Allowed on Pa                                       | 276 Sq. Ft.                                            |
|                                                                                                              | Sq. Ft.                                                                                              | Signage Allowed on Pa                                       | urcel: ToT. III                                        |
| Total Existing:                                                                                              | Sq. Ft.                                                                                              | Signage Allowed on Pa<br>Building<br>Free-Standing          | 276 Sq. Ft.                                            |
| Total Existing:                                                                                              | Sq. Ft.                                                                                              | Signage Allowed on Pa<br>Building<br>Free-Standing          | 276 Sq. Ft.                                            |
| FW Sign                                                                                                      | Sq. Ft.                                                                                              | Signage Allowed on Pa<br>Building<br>Free-Standing          | 276 Sq. Ft.                                            |
| Total Existing:                                                                                              | Sq. Ft.                                                                                              | Signage Allowed on Pa<br>Building<br>Free-Standing          | 276 Sq. Ft.                                            |
| Total Existing:  COMMENTS:  NOTE: No sign may exceed 300 s                                                   | Sq. Ft. Sq. Ft.  101.99 Sq. Ft.                                                                      | Signage Allowed on Pa Building Free-Standing Total Allowed: | arcel: 70T. III  276 Sq. Ft.  221 Sq. Ft.  276 Sq. Ft. |
| Total Existing:  COMMENTS:  NOTE: No sign may exceed 300 sproposed and existing signage include              | Sq. Ft. Sq. Ft.  101.99 Sq. Ft.                                                                      | Signage Allowed on Pa Building Free-Standing Total Allowed: | arcel: 70T. III  276 Sq. Ft.  221 Sq. Ft.  276 Sq. Ft. |
| Total Existing:  COMMENTS:  NOTE: No sign may exceed 300 sproposed and existing signage include              | Sq. Ft. Sq. Ft.  101.99 Sq. Ft.                                                                      | Signage Allowed on Pa Building Free-Standing Total Allowed: | arcel: 70T. III  276 Sq. Ft.  221 Sq. Ft.  276 Sq. Ft. |
| Total Existing:  COMMENTS:  NOTE: No sign may exceed 300 sproposed and existing signage includant locations. | Sq. Ft.  Sq. Ft.  107.99 Sq. Ft.  square feet. A separate sign per ling types, dimensions, lettering | Signage Allowed on Pa Building Free-Standing Total Allowed: | sign. Attach a sketch of asements, property lines,     |
| Total Existing:  COMMENTS:  NOTE: No sign may exceed 300 sproposed and existing signage includant locations. | Sq. Ft.  Sq. Ft.  107.99 Sq. Ft.  square feet. A separate sign per ling types, dimensions, lettering | Signage Allowed on Pa Building Free-Standing Total Allowed: | sign. Attach a sketch of asements, property lines,     |
| Total Existing:  COMMENTS:  NOTE: No sign may exceed 300 sproposed and existing signage include              | Sq. Ft.  Sq. Ft.  107.99 Sq. Ft.  square feet. A separate sign per ling types, dimensions, lettering | Signage Allowed on Pa Building Free-Standing Total Allowed: | sign. Attach a sketch of asements, property lines,     |