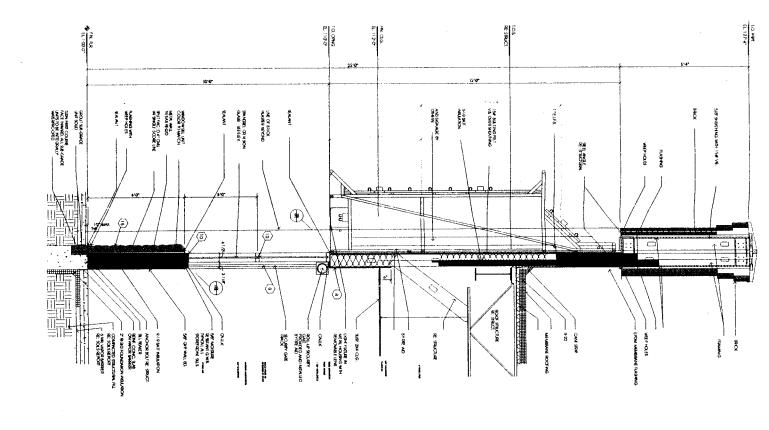

**OPTION 1** 

\* Aluminum cabinet painted to match PMS 281 blue

\* Translucent white pan formed and embossed acrylic faces

\* Changeable copy req'd (6" letter size for reader board)

\* Fabricated aluminum base with texture coat finish to match building architecture

\* 3M vinyl copy per Rite Aid color specifications

\* Fluorescent lamp illumination

\* No changer arm req'd

- J.D.

Collins Representative: - Nancy Pasillas

June O'Neill

Designer:

8