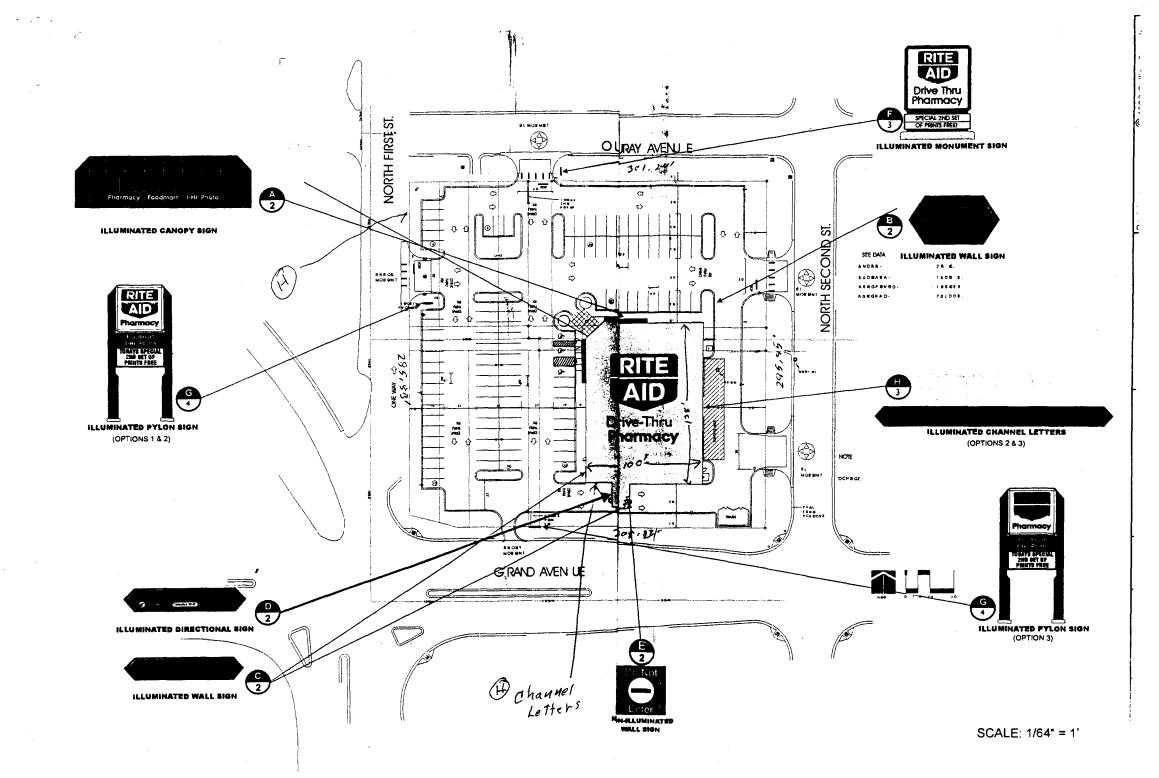

| 250 North 5th Street                                                                                           | FEE\$ <u>5</u>                                              | FEE \$ $5.00$ $9/10$ Tax Schedule $2945-142-37-012/015/017$ Zone $8-3$ |                   |          |  |
|----------------------------------------------------------------------------------------------------------------|-------------------------------------------------------------|------------------------------------------------------------------------|-------------------|----------|--|
| Grand Junction, CO 81501                                                                                       | Tax Scheo                                                   |                                                                        |                   |          |  |
| (970) 244-1430                                                                                                 |                                                             |                                                                        |                   |          |  |
|                                                                                                                |                                                             |                                                                        |                   | =======  |  |
| BUSINESS NAME Rife Aid                                                                                         | CONTRA                                                      | ACTOR Western new                                                      | vi Sign Co        |          |  |
| STREET ADDRESS 460 No. 15T                                                                                     | LICENS                                                      | ENO. 2990310                                                           |                   |          |  |
| PROPERTY OWNER thristy Payloss                                                                                 | ine ADDRE                                                   | SS 3/83 14411                                                          | AVE Grand         | Tet      |  |
| OWNER ADDRESS Pc Bcx 3165                                                                                      | TELEPH                                                      | IONE NO. 523 4049                                                      | <del>,</del>      |          |  |
| Harrishing PA 171                                                                                              | 05-3165                                                     |                                                                        |                   |          |  |
|                                                                                                                | re Feet per Linear Foot of B                                | C                                                                      |                   |          |  |
|                                                                                                                | re Feet per Linear Foot of B<br>ic Lanes - 0.75 Square Feet |                                                                        |                   |          |  |
|                                                                                                                | ore Traffic Lanes - 1.5 Square                              |                                                                        |                   |          |  |
|                                                                                                                | are Feet per each Linear Fo                                 | -                                                                      |                   |          |  |
|                                                                                                                | Spacing Requirements; Not                                   |                                                                        | 15 Square Feet    |          |  |
| [ ] Externally Illuminated                                                                                     | [X Internally Illumina                                      | ted                                                                    | [ ] Non-Illumin   | ated     |  |
| (1 - 5) Area of Proposed Sign //2 Squa                                                                         | F                                                           |                                                                        |                   |          |  |
|                                                                                                                |                                                             |                                                                        |                   |          |  |
| (1,2;4) Building Facade 100 Linear Fee                                                                         |                                                             |                                                                        |                   |          |  |
| (1 - 4) Street Frontage <u>300 19</u> Linear Feet                                                              |                                                             | East                                                                   |                   |          |  |
| <ul> <li>(2,4,5) Height to Top of Sign/8 Feet</li> <li>(5) Distance from all Existing Off-Premise S</li> </ul> |                                                             | Feet<br>Feet                                                           |                   |          |  |
|                                                                                                                | Signs within 600 reet                                       | reet                                                                   |                   |          |  |
| Existing Signage/Type:                                                                                         |                                                             | ● FOR OFFICE                                                           | E USE ONLY ●      |          |  |
| Wounders Sign Illuminated                                                                                      | 48, 43 Sq. Ft.                                              | Signage Allowed on Pa                                                  | rcel: TOT N. side | . 196.33 |  |
| Fw illuminated                                                                                                 | 32.9 Sq. Ft.                                                | Building                                                               | 200               | Sq. Ft.  |  |
|                                                                                                                | Sq. Ft.                                                     | Free-Standing                                                          | 225               | Sq. Ft.  |  |
| Total Existing:                                                                                                | 87.33 Sq. Ft.                                               | Total Allowed:                                                         | 225               | Sq. Ft.  |  |
| COMMENTS:                                                                                                      |                                                             |                                                                        |                   |          |  |
| COMMENTS.                                                                                                      |                                                             |                                                                        |                   |          |  |
|                                                                                                                |                                                             |                                                                        |                   |          |  |
| NOTE: No sign may exceed 300 square feet.                                                                      | A separate sign clearan                                     | ce is required for each s                                              | ign Attach a s    | ketch    |  |
| proposed and existing signage including types,                                                                 |                                                             |                                                                        |                   |          |  |
| and locations. A SEPARATE PERMIT FRO                                                                           |                                                             |                                                                        |                   | -54      |  |

| Community Development De                                                                                                                    | epariment         |                | mitted $\frac{1-\alpha}{2}$                     | 7                 |                          |
|---------------------------------------------------------------------------------------------------------------------------------------------|-------------------|----------------|-------------------------------------------------|-------------------|--------------------------|
| 250 North 5th Street                                                                                                                        |                   | FEE\$ <u>5</u> | 5.00                                            |                   | 4/10                     |
| Grand Junction, CO 81501                                                                                                                    |                   | Tax Sche       | edule <u>2445</u> -142                          | -37-012/015       |                          |
| (970) 244-1430                                                                                                                              |                   |                | B-3                                             |                   |                          |
|                                                                                                                                             | <del>!</del>      | ***            |                                                 |                   |                          |
| BUSINESS NAME Rite Aid STREET ADDRESS 400 140                                                                                               |                   | CONTR          | RACTOR Wastern                                  | Miton Sig         | a Co                     |
|                                                                                                                                             |                   | LICENS         | SENO. <u>2940310</u><br>ESS <u>3183 Hall</u>    |                   | ·                        |
| PROPERTY OWNER The Payles                                                                                                                   |                   | ADDRI          | ESS 3183 Hall                                   | Ave Chenel        | ' set                    |
| OWNER ADDRESS Pc Ber 3/16                                                                                                                   |                   | TELEP          | HONE NO. <u>523</u> 40                          | 45                |                          |
| Matrix Ph 170                                                                                                                               | <u>Coj - 3165</u> | nor Foot of    | Duilding Frank                                  |                   |                          |
| - · -                                                                                                                                       |                   |                | Building Facade<br>Building Facade              |                   |                          |
|                                                                                                                                             |                   |                | t x Street Frontage                             |                   |                          |
|                                                                                                                                             |                   |                | are Feet x Street Fronta                        | ge                |                          |
| <del>-</del>                                                                                                                                | -                 |                | Foot of Building Facade at > 300 Square Feet or | < 15 Squara Foot  |                          |
|                                                                                                                                             |                   |                | •                                               | < 13 Square reet  |                          |
| [ ] Externally Illuminated                                                                                                                  |                   | ally Illumin   | ated                                            | [ ] Non-Illumi    | nated                    |
| <ul> <li>(1,2,4) Building Facade</li></ul>                                                                                                  | Clearance to      |                | 9 Feet Feet                                     |                   |                          |
| Existing Signage/Type:                                                                                                                      |                   |                | ● FOR OF                                        | FICE USE ONLY     |                          |
| FW Building sign illuminated                                                                                                                | 20.6              | Sq. Ft.        | Signage Allowed on                              | Parcel: TOT. W Si | de<br>242.3              |
| in Bld. sign on Drive Thra.                                                                                                                 | 20,6              | Sq. Ft.        | Building                                        | 276               | Sq. Ft.                  |
| F5 Pylon sign                                                                                                                               | 86,1              | Sq. Ft.        | Free-Standing                                   | 213.9             | Sq. Ft.                  |
| Total Existing:                                                                                                                             | 127,3             | Sq. Ft.        | Total Allowed:                                  | 276               | Sq. Ft.                  |
| COMMENTS:                                                                                                                                   |                   |                |                                                 |                   |                          |
| <b>NOTE:</b> No sign may exceed 300 square feet. proposed and existing signage including types, and locations. <b>A SEPARATE PERMIT FRO</b> | dimensions,       | lettering, a   | butting streets, alleys,                        | easements, prope  | sketch of<br>erty lines. |

| •                                                                                                                                              |                                                  | Tax Schedule $\frac{2445-142-57-012 015 017}{2000}$           |                      |            |  |
|------------------------------------------------------------------------------------------------------------------------------------------------|--------------------------------------------------|---------------------------------------------------------------|----------------------|------------|--|
|                                                                                                                                                |                                                  |                                                               |                      |            |  |
|                                                                                                                                                |                                                  |                                                               |                      |            |  |
| BUSINESS NAME Rite Aid                                                                                                                         |                                                  | CONTRACTOR We stern                                           | neca sisa c          | Ć          |  |
| STREET ADDRESS 400 No. 151                                                                                                                     |                                                  | ICENSE NO. 2490370                                            |                      |            |  |
| PROPERTY OWNER thristy Payl                                                                                                                    |                                                  | DDRESS 3/83 Hell                                              |                      |            |  |
| OWNER ADDRESS Pc Bcx 3/65                                                                                                                      |                                                  | ELEPHONE NO. 523                                              |                      |            |  |
| Hatrisburg PA                                                                                                                                  | 17105-3165                                       |                                                               |                      |            |  |
| X] 1. FLUSH WALL                                                                                                                               | 2 Square Feet per Linear Fe                      | •                                                             |                      |            |  |
| [ ] 2. ROOF                                                                                                                                    | 2 Square Feet per Linear Fe                      |                                                               |                      |            |  |
| [ ] 3. FREE-STANDING                                                                                                                           | 2 Traffic Lanes - 0.75 Squa                      |                                                               |                      |            |  |
| [ ] 4. PROJECTING                                                                                                                              |                                                  | .5 Square Feet x Street Front<br>mear Foot of Building Facade |                      |            |  |
| 5. OFF-PREMISE                                                                                                                                 |                                                  | its; Not > 300 Square Feet of                                 |                      | t          |  |
| . •                                                                                                                                            |                                                  | oo, mar i boo bquare rece o                                   | 1 13 Square 1 ee     |            |  |
| [ ] Externally Illuminated                                                                                                                     | [💢 Internally II                                 | luminated                                                     | [ ] Non-Illum        | inated     |  |
| 5) Distance from all Existing Off-F<br>Existing Signage/Type:                                                                                  | Premise Signs within 600 Fee                     |                                                               | FFICE USE ONLY       | •          |  |
| Ondory Sign                                                                                                                                    | 115                                              |                                                               |                      |            |  |
| Mount sign                                                                                                                                     | Sq.                                              |                                                               | on Parcel: Tot A(. s | ide 176.3  |  |
| Modument Sign                                                                                                                                  | 48.43 Sq.                                        | Ft. Building                                                  | 200                  | Sq. Ft     |  |
|                                                                                                                                                | Sq.                                              | Ft. Free-Standing                                             | 225                  | Sq. Ft     |  |
| Total Existing:                                                                                                                                | 163.413 Sq.                                      | Ft. Total Allowed                                             | : 225                | Sq. Ft     |  |
| COMMENTS:                                                                                                                                      |                                                  |                                                               |                      |            |  |
|                                                                                                                                                |                                                  |                                                               |                      | \V 1 II    |  |
|                                                                                                                                                |                                                  |                                                               |                      |            |  |
|                                                                                                                                                | are feet A constate cian                         | planeance is required for a                                   | ach aign Attach      | مادمدماد   |  |
| NOTE: No sign may exceed 300 squi                                                                                                              |                                                  |                                                               | acii sigii. Attacii  |            |  |
|                                                                                                                                                |                                                  | ing abutting streets alley                                    | s essements pro      | narty lina |  |
| proposed and existing signage including                                                                                                        | ng types, dimensions, letter                     |                                                               |                      | perty line |  |
| proposed and existing signage including                                                                                                        | ng types, dimensions, letter                     |                                                               |                      | perty line |  |
| proposed and existing signage including and locations. A SEPARATE PERM                                                                         | ng types, dimensions, letter IT FROM THE BUILDIN |                                                               |                      | perty line |  |
| proposed and existing signage including and locations. A SEPARATE PERM                                                                         | ng types, dimensions, letter IT FROM THE BUILDIN | NG DEPARTMENT IS R                                            | EQUIRED.             | perty line |  |
| NOTE: No sign may exceed 300 squ. proposed and existing signage includin and locations. A SEPARATE PERM  Ray Inc. Muss.  Applicant's Signature | ng types, dimensions, letter IT FROM THE BUILDIN |                                                               | EQUIRED.             |            |  |

(Goldenrod: Code Enforcement)

| Grand Junction, CO 81501 Tax<br>(970) 244-1430 Zon |                                                                           |                                | Tax Sche                                         | edule <u>2945-142-3</u> 7-<br>B <i>-3</i>                                     | 012   015/01                  | 7          |
|----------------------------------------------------|---------------------------------------------------------------------------|--------------------------------|--------------------------------------------------|-------------------------------------------------------------------------------|-------------------------------|------------|
| STREET PROPER OWNER                                | RTY OWNER Theithy I<br>R ADDRESS PO Box 3.                                | 165<br>PA 17105-3165           | TELEP                                            | RACTOR Western No.<br>SENO. 2990370<br>ESS 3183 Hall Ave.<br>HONE NO. 523-409 | eer Sign (<br>. Grand I<br>15 | ct.        |
| [x] 1.<br>[ ] 2.<br>[ ] 3.                         | FREE-STANDING PROJECTING                                                  |                                | inear Foot of<br>75 Square Fee<br>anes - 1.5 Squ | Building Facade                                                               |                               |            |
| [] 5.                                              | OFF-PREMISE  ] Externally Illuminated                                     |                                | uirements; No                                    | at > 300 Square Feet or <                                                     | 15 Square Fee  [ ] Non-Illum  |            |
| (1,2,4)<br>(1 - 4)<br>(2,4,5)<br>(5)<br>Existin    | Building Facade                                                           | Linear Feet  Feet Clearance t  | <del></del>                                      | Feet                                                                          | CE USE ONLY                   | •          |
| Py                                                 | 10.7 5,90                                                                 | 80.1                           | Sq. Ft.                                          | Signage Allowed on P                                                          | arcel: TOT. Ss                | ide 106.7  |
|                                                    |                                                                           |                                | Sq. Ft.                                          | Building                                                                      | 200                           | Sq. Ft.    |
|                                                    |                                                                           |                                | Sq. Ft.                                          | Free-Standing                                                                 | 450                           | Sq. Ft.    |
|                                                    | Total Existing:                                                           | 86.1                           | Sq. Ft.                                          | Total Allowed:                                                                | 450                           | Sq. Ft.    |
| propose                                            | No sign may exceed 300 ed and existing signage inclusions. A SEPARATE PER | iding types, dimension         | s, lettering, a                                  | butting streets, alleys, ea                                                   | asements, prop                |            |
| Huq<br>Applica                                     | Mc Mand<br>ant's Signature                                                | <u>//24/9</u> <b>9</b><br>Date | Community                                        | Development Approva                                                           | d /-                          | 27-99<br>e |

| Grand Junction, CO 81501 (970) 244-1430                     |                                                                                    | 81501                                                      | Tax Sche                                                  | dule <u>1945 14</u> 2 -                                                   | 37-42/015/017             |
|-------------------------------------------------------------|------------------------------------------------------------------------------------|------------------------------------------------------------|-----------------------------------------------------------|---------------------------------------------------------------------------|---------------------------|
|                                                             |                                                                                    |                                                            | Tax Schedule $3445 - 143 - 37 - 012/015/01$<br>Zone $8-3$ |                                                                           |                           |
|                                                             |                                                                                    |                                                            |                                                           |                                                                           |                           |
|                                                             | SS NAME Rile Ad                                                                    |                                                            | CONTR                                                     | ACTOR Western<br>SENO. 2990370<br>SSS 3183 Hall                           | Neon Syn Co.              |
|                                                             | ADDRESS 400 N. 15t                                                                 |                                                            | LICENS                                                    | ENO. <u>2990370</u>                                                       |                           |
|                                                             | TY OWNER Theifty Pa                                                                | ,                                                          | ADDRE                                                     | SS 5183 Hall                                                              | Auc. Corund Se            |
| OWNER                                                       |                                                                                    | 165<br>DM 17165-21                                         | TELEPI                                                    | HONE NO. <u>533-40</u>                                                    | 093                       |
|                                                             | FLUSH WALL                                                                         | <u> </u>                                                   |                                                           | Ruilding Facade                                                           |                           |
| -/-                                                         | ROOF                                                                               | 2 Square Feet per Li                                       |                                                           |                                                                           |                           |
| [] 3.                                                       | FREE-STANDING                                                                      | 2 Traffic Lanes - 0.7                                      |                                                           |                                                                           |                           |
| r 1 <i>4</i>                                                | PROJECTING                                                                         |                                                            |                                                           | are Feet x Street Frontage                                                |                           |
| [ ] 4.<br>[ ] 5.                                            |                                                                                    |                                                            |                                                           | oot of Building Facade<br>t > 300 Square Feet or <                        | 15 Square Feet            |
| . ,                                                         |                                                                                    | see "s spacing requ                                        |                                                           | 500 Square rection <                                                      | 15 Square rect            |
| []                                                          | Externally Illuminated                                                             | [汉] Interi                                                 | nally Illumina                                            | nted                                                                      | [ ] Non-Illuminated       |
| (1,2,4)                                                     | Area of Proposed Sign 2c 6c  Building Facade 138 Line  Street Frontage 285 23 Line | near Feet                                                  |                                                           |                                                                           |                           |
| (1,2,4)<br>(1 - 4)<br>(2,4,5)                               | Building Facade Lin                                                                | near Feet<br>ear Feet<br>Feet Clearance to                 |                                                           | <b>4</b> Feet Feet                                                        |                           |
| (1 - 5)<br>(1,2,4)<br>(1 - 4)<br>(2,4,5)<br>(5)<br>Existing | Building Facade 138 Line Street Frontage 287 23 Line Height to Top of Sign 16      | near Feet<br>ear Feet<br>Feet Clearance to                 |                                                           | Feet                                                                      | CE USE ONLY ●             |
| (1,2,4)<br>(1 - 4)<br>(2,4,5)<br>(5)<br>Existing            | Building Facade                                                                    | near Feet<br>ear Feet<br>Feet Clearance to                 |                                                           | Feet                                                                      |                           |
| (1,2,4)<br>(1 - 4)<br>(2,4,5)<br>(5)<br>Existing            | Building Facade                                                                    | near Feet ear Feet Feet Clearance to remise Signs within 6 | 00 Feet                                                   | Feet  FOR OFFICE                                                          |                           |
| (1,2,4)<br>(1 - 4)<br>(2,4,5)<br>(5)<br>Existing            | Building Facade                                                                    | rear Feet ear Feet Feet Clearance to remise Signs within 6 | Sq. Ft.                                                   | Feet  FOR OFFIC  Signage Allowed on Pa                                    | arcel: 542.3              |
| (1,2,4)<br>(1 - 4)<br>(2,4,5)<br>(5)<br>Existing            | Building Facade                                                                    | ear Feet ear Feet Feet Clearance to remise Signs within 6  | Sq. Ft.                                                   | Feet  FOR OFFICE  Signage Allowed on Parallel Building                    | arcel: Tot. W. side 342.3 |
| (1,2,4)<br>(1 - 4)<br>(2,4,5)<br>(5)<br>Existing            | Building Facade                                                                    | rear Feet ear Feet Feet Clearance to remise Signs within 6 | Sq. Ft. Sq. Ft. Sq. Ft.                                   | Feet  FOR OFFICE  Signage Allowed on Paragraphic  Building  Free-Standing | 276 Sq. Ft.               |
| (1,2,4)<br>(1 - 4)<br>(2,4,5)<br>(5)<br>Existing            | Building Facade                                                                    | rear Feet ear Feet Feet Clearance to remise Signs within 6 | Sq. Ft. Sq. Ft. Sq. Ft.                                   | Feet  FOR OFFICE  Signage Allowed on Paragraphic  Building  Free-Standing | 276 Sq. Ft.               |

ADDRESS 3183 Hall Ave Grand Jet
TELEPHONE NO. 503-4045 BUSINESS NAME RIFE STREET ADDRESS 400 PROPERTY OWNER OWNER ADDRESS **FLUSH WALL** 2 Square Feet per Linear Foot of Building Facade **ROOF** 2 Square Feet per Linear Foot of Building Facade 2. []3. FREE-STANDING 2 Traffic Lanes - 0.75 Square Feet x Street Frontage 4 or more Traffic Lanes - 1.5 Square Feet x Street Frontage **PROJECTING** 0.5 Square Feet per each Linear Foot of Building Facade **OFF-PREMISE** See #3 Spacing Requirements; Not > 300 Square Feet or < 15 Square Feet [ ] Externally Illuminated [x] Internally Illuminated [ ] Non-Illuminated -(1 - 5)Area of Proposed Sign \_ ? v. 6 Square Feet (1,2,4)Building Facade \_\_\_\_\_\_ Linear Feet Street Frontage 287.13 Linear Feet (1 - 4)Height to Top of Sign \_\_\_\_\_ Feet Clearance to Grade (2,4,5)(5) Distance from all Existing Off-Premise Signs within 600 Feet Existing Signage/Type: Sq. Ft. Sq. Ft. Sq. Ft.

Total Existing: 221.7 Sq. Ft.

| ● FOR OFFICE USE ONLY ● |               |               |  |  |
|-------------------------|---------------|---------------|--|--|
| Signage Allowed on Par  | rcel: ToT. W. | side<br>242.3 |  |  |
| Building                | 276           | Sq. Ft.       |  |  |
| Free-Standing           | 213.9         | Sq. Ft.       |  |  |
| Total Allowed:          | 276           | Sq. Ft.       |  |  |

| 250 North 5th Street  Grand Junction, CO 8156 (970) 244-1430                                                                  | 71 Tax Sche                                                                                                                    | FEE\$ $5.00$ 8/10  Tax Schedule $2445 - 142 - 37 - 012/015/017$ Zone $B-3$ |                         |  |  |
|-------------------------------------------------------------------------------------------------------------------------------|--------------------------------------------------------------------------------------------------------------------------------|----------------------------------------------------------------------------|-------------------------|--|--|
| BUSINESS NAME Rite W.J                                                                                                        | CONTR                                                                                                                          | ACTOR Western nec                                                          | .7 Sign to              |  |  |
| STREET ADDRESS 400 No. 15                                                                                                     | LICENS                                                                                                                         | SENO. <u>2990370</u><br>ESS 3183 Hall Ave                                  |                         |  |  |
| PROPERTY OWNER This Payless                                                                                                   | ADDRE                                                                                                                          | ESS 3183 Hall Ave                                                          | Charl Jet               |  |  |
| OWNER ADDRESS PC BCF 3165                                                                                                     | TELEPI                                                                                                                         | HONE NO. <u>523</u> 404                                                    | <u> </u>                |  |  |
|                                                                                                                               | are Feet per Linear Foot of I                                                                                                  | Puilding Foode                                                             |                         |  |  |
|                                                                                                                               | lare Feet per Linear Foot of I                                                                                                 |                                                                            |                         |  |  |
|                                                                                                                               | ffic Lanes - 0.75 Square Fee                                                                                                   |                                                                            |                         |  |  |
|                                                                                                                               | nore Traffic Lanes - 1.5 Squ                                                                                                   |                                                                            |                         |  |  |
|                                                                                                                               | 0.5 Square Feet per each Linear Foot of Building Facade See #3 Spacing Requirements; Not > 300 Square Feet or < 15 Square Feet |                                                                            |                         |  |  |
| [ ] S. OFF-I REWISE SEC #                                                                                                     | 3 Spacing Requirements, No                                                                                                     | 1 > 300 Square reet of <                                                   | 15 Square reet          |  |  |
| [ ] Externally Illuminated                                                                                                    | [🛛 Internally Illumina                                                                                                         | ated                                                                       | [ ] Non-Illuminated     |  |  |
| (1 - 4) Street Frontage 300, 19 Linear Feb. (2,4,5) Height to Top of Sign 5.00 Fee (5) Distance from all Existing Off-Premise | t Clearance to Grade                                                                                                           | Feet Feet                                                                  |                         |  |  |
| Existing Signage/Type:                                                                                                        |                                                                                                                                | • FOR OFFIC                                                                | EE USE ONLY ●           |  |  |
| Canapy 5.gr                                                                                                                   | 1/2 Sq. Ft.                                                                                                                    | Signage Allowed on Pa                                                      | arcel: TOT. Nside 19633 |  |  |
| FW Illuminated                                                                                                                | 32,9 Sq. Ft.                                                                                                                   | Building                                                                   | 200 Sq. Ft.             |  |  |
|                                                                                                                               | Sq. Ft.                                                                                                                        | Free-Standing                                                              | 225 Sq. Ft.             |  |  |
| Total Existing:                                                                                                               | 147, 4 Sq. Ft.                                                                                                                 | Total Allowed:                                                             | 225 Sq. Ft.             |  |  |
|                                                                                                                               |                                                                                                                                |                                                                            |                         |  |  |
| COMMENTS:                                                                                                                     |                                                                                                                                |                                                                            |                         |  |  |
|                                                                                                                               |                                                                                                                                |                                                                            |                         |  |  |
| NOTE: No sign may exceed 300 square fee                                                                                       |                                                                                                                                |                                                                            |                         |  |  |
| proposed and existing signage including type                                                                                  |                                                                                                                                |                                                                            |                         |  |  |
| and locations. A SEPARATE PERMIT FR                                                                                           | OM THE BUILDING D                                                                                                              | EPARTMENT IS REQ                                                           | <u>uiked.</u>           |  |  |

| 250 North 5th Street FEE \$ 5.00    |                                                             |                 |                                                |                |             |
|-------------------------------------|-------------------------------------------------------------|-----------------|------------------------------------------------|----------------|-------------|
| Grand Junction                      | FEE\$ 5.00 5/10  Tax Schedule 2445 - 142 - 37 - 012/015/017 |                 |                                                |                |             |
| (970) 244-1430                      |                                                             | Zone <u>8-3</u> |                                                |                |             |
| STEELS STATE STATE                  |                                                             |                 |                                                |                | ==-:::      |
| BUSINESS NAME Rite A                | id                                                          | CONTR           | ACTOR Western n                                | ec.1 5.41      | <u> </u>    |
| STREET ADDRESS 400 N 1              |                                                             | LICENS          | SENO. <u>2490370</u><br>ESS <u>3183 Hall A</u> |                |             |
| PROPERTY OWNER Thristy              |                                                             | ADDRE           | ESS 3183 Hall A                                | Ve Grun        | of Jet      |
| OWNER ADDRESS /c Bcx                |                                                             | TELEP           | HONE NO. 523 4045                              |                |             |
|                                     | PA 17107-3165                                               |                 |                                                |                |             |
| [ ] 1. FLUSH WALL<br>[ ] 2. ROOF    | 2 Square Feet per Li                                        |                 |                                                |                |             |
| [ ] 2. ROOF<br>[X] 3. FREE-STANDING | 2 Square Feet per Li<br>2 Traffic Lanes - 0.7               |                 |                                                |                |             |
| 3. TREE-STANDING                    |                                                             |                 | are Feet x Street Frontage                     |                |             |
| [ ] 4. PROJECTING                   |                                                             |                 | oot of Building Facade                         |                |             |
| [ ] 5. OFF-PREMISE                  | See #3 Spacing Requ                                         | irements; No    | t > 300 Square Feet or <                       | 15 Square Feet | t           |
| [ ] Externally Illuminated          | [ ] Interi                                                  | nally Illumina  | ated                                           | [ ] Non-Illum  | inated      |
|                                     |                                                             |                 | Feet                                           |                |             |
| Existing Signage/Type:              |                                                             | <u> </u>        | ● FOR OFFICE                                   | TE USE ONLY    |             |
| FW Illuminatal                      | 20.6                                                        | Sq. Ft.         | Signage Allowed on Pa                          |                |             |
| Them walk                           | 20, 1                                                       | Sq. Ft.         | Building                                       | 200            | Sq. Ft.     |
|                                     |                                                             | Sq. Ft.         | Free-Standing                                  | 450            | Sq. Ft.     |
| Total Existing:                     | 20,6                                                        | Sq. Ft.         | Total Allowed:                                 | 450            | Sq. Ft.     |
| COMMENTS:                           |                                                             |                 |                                                |                |             |
|                                     |                                                             | , 1 - 1 - 1     |                                                |                |             |
|                                     |                                                             |                 |                                                |                |             |
| NOTE: No sign may exceed 300        | ) square feet. A separate                                   | sign clearai    | nce is required for each                       | sign. Attach : | a sketch of |
| proposed and existing signage inc   | luding types, dimensions,                                   | lettering, a    | butting streets, alleys, ea                    | sements, prop  | erty lines  |
| and locations. A SEPARATE PE        | ERMIT FROM THE BU                                           | ILDING DI       | EPARTMENT IS REO                               | UIRED.         |             |