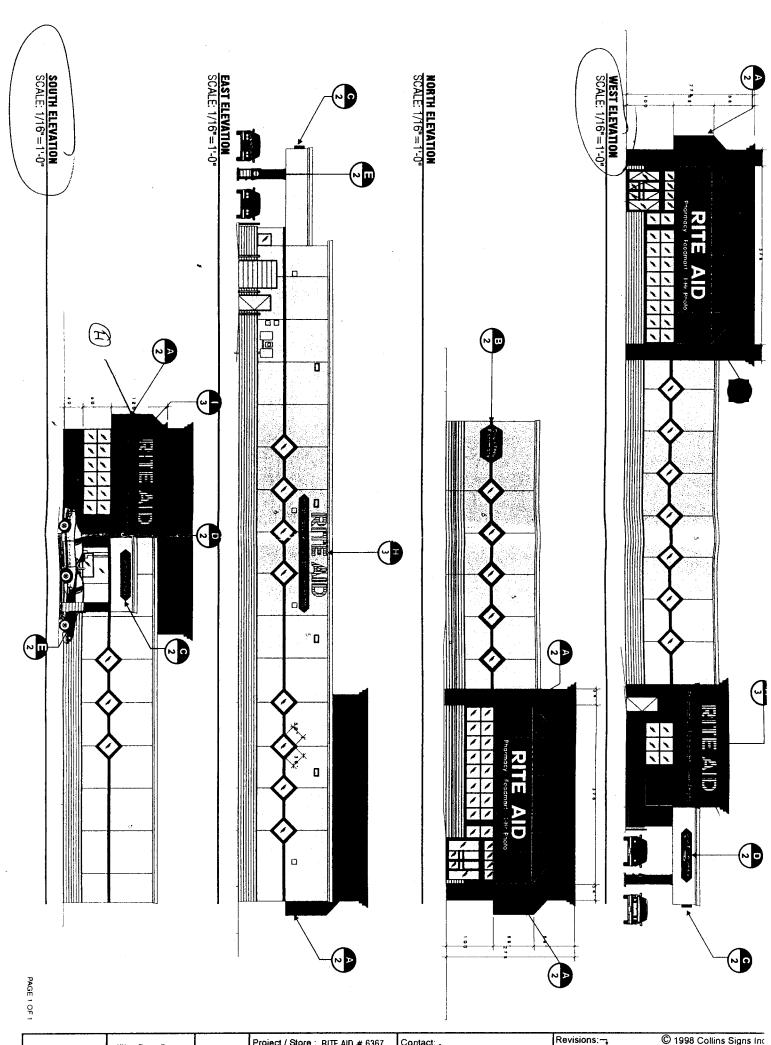

(Canary: Applicant)

Community Development Approval

(Pink: Building Dept)

Date

(Goldenrod: Code Enfo

- Applied first surface scored vinyt, Scotchcal 3630-137 blue (matches PMS 281 blue). Letters will illuminate white at night and appear blue by day.
- \* 15mm white neon illumination
- \* Two (2) 120 volt, 20 amp circuits required
- \* 30 MA transformers contained in letters

HEXAGONAL CAPSULE SIGN:

\* Aluminum cabinet painted to match PMS #281 BLUE

- \* Aluminum face routed and painted to match PMS#281 BLUE backed w/ translucent white acrylic
- \* Interior cabinet painted reflective white
- \* 800 MA HO fluorescent lamp illumination

- Applied first surface scored vinyl, Scotchcal 3630-137 blue (matches PMS 281 blue). Letters will illuminate white at night and appear blue by day.
- \* 15mm white neon illumination
- \* Two (2) 120 volt, 20 amp circuits required
- \* 30 MA transformers contained in letters

- HEXAGONAL CAPSULE SIGN:
- \* Aluminum cabinet painted to match PMS #281 BLUE
- \* Aluminum face routed and painted to match PMS#281 BLUE backed w/ translucent white acrylic
  Interior cabinet painted reflective white
- \* 800 MA HO fluorescent lamp illumination

**OPTION 1** 

\* Aluminum cabinet painted to match PMS 281 blue

\* Translucent white pan formed and embossed acrylic faces

\* Changeable copy req'd (6" letter size for reader board)

\* Fabricated aluminum base with texture coat finish to match building architecture

\* 3M vinyl copy per Rite Aid color specifications

\* Fluorescent lamp illumination

\* No changer arm req'd

- J.D.

Collins Representative: - Nancy Pasillas

June O'Neill

Designer:

8