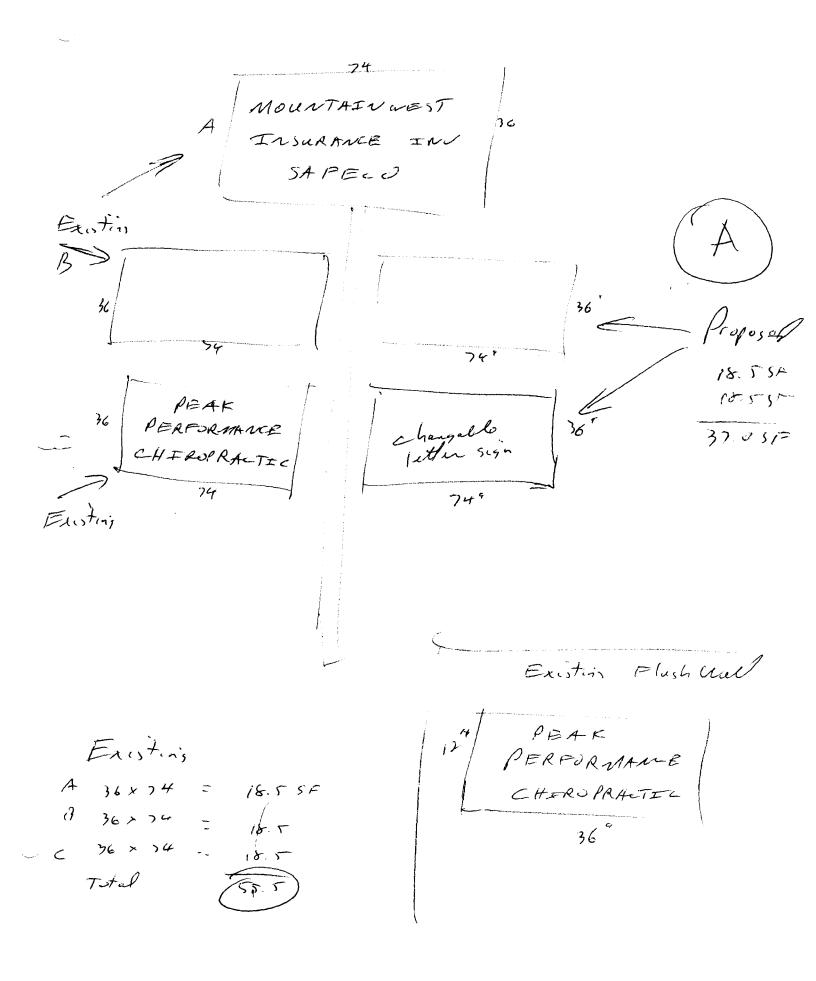

| BUSINESS NAME American<br>STREET ADDRESS 417 No.<br>PROPERTY OWNER Vanita<br>OWNER ADDRESS | -th Ae LICEN Rottman ADDR                                                                                                                                                                                                                    | RACTOR The Signal Signal Signal State   See See See See See See See See See               | 12 m                         |
|--------------------------------------------------------------------------------------------|----------------------------------------------------------------------------------------------------------------------------------------------------------------------------------------------------------------------------------------------|-------------------------------------------------------------------------------------------|------------------------------|
| [] 1. FLUSH WALL                                                                           | 2 Square Feet per Linear Foot of                                                                                                                                                                                                             | Building Facade                                                                           |                              |
|                                                                                            | 2 Square Feet per Linear Foot of 2 Traffic Lanes - 0.75 Square Fe 4 or more Traffic Lanes - 1.5 Sq 0.5 Square Feet per each Linear  Illuminated - No Change in Electrical  Square Feet  Linear Feet  Linear Feet  Feet Clearance to Grade 7. | et x Street Frontage uare Feet x Street Frontage Foot of Building Facade  al Service  [ ] | Non-Illuminated              |
| Existing Signage/Type:                                                                     |                                                                                                                                                                                                                                              | • FOR OFFIC                                                                               | CE USE ONLY ●                |
| Fluis Wall                                                                                 | 55. 5 Sq. Ft.                                                                                                                                                                                                                                | Signage Allowed on Pa                                                                     | arcel: NORTH AVE.            |
| Fluis Wall                                                                                 | 3 Ø Sq. Ft.                                                                                                                                                                                                                                  | Building Free-Standing                                                                    | 100 sq. Ft.<br>112,5 sq. Ft. |
| Total Existing:                                                                            | 58. 5 Sq. Ft.                                                                                                                                                                                                                                | Total Allowed:                                                                            | 112.5 Sq. Ft.                |
| COMMENTS: Face C                                                                           | hange only                                                                                                                                                                                                                                   |                                                                                           |                              |

**NOTE:** No sign may exceed 300 square feet. A separate sign permit is required for each sign. Attach a sketch of proposed and existing signage including types, dimensions, lettering, abutting streets, alleys, easements, property lines,

| BUSINESS NAME American Dean<br>STREET ADDRESS 417 North A<br>PROPERTY OWNER Von ta Rot<br>OWNER ADDRESS                                                                                                                   | tryan AI                                                                             | CONTRACTOR 72 ) 1941 Source LICENSE NO. 2990565  ADDRESS 737 N. 1279  TELEPHONE NO. 257-1000         |                                       |  |
|---------------------------------------------------------------------------------------------------------------------------------------------------------------------------------------------------------------------------|--------------------------------------------------------------------------------------|------------------------------------------------------------------------------------------------------|---------------------------------------|--|
|                                                                                                                                                                                                                           | are Feet per Linear Foo                                                              | ot of Building Facade                                                                                |                                       |  |
| [ ] 3. FREE-STANDING 2 Tra 4 or r [ ] 4. PROJECTING 0.5 S  [ ] Existing Externally or Internally Illuminate  (1 - 4) Area of Proposed Sign 3 Sq (1,2;4) Building Facade 50 Linear Fe (1 - 4) Street Frontage 75 Linear Fe | nore Traffic Lanes - 1.5 quare Feet per each Lined - No Change in Electuare Feet eet | e Feet x Street Frontage 5 Square Feet x Street Frontage ear Foot of Building Facade  trical Service | ge<br><b>√Non-Illuminated</b>         |  |
| (2,3,4) Height to Top of Sign Fee Existing Signage/Type:                                                                                                                                                                  | cicarance to Grade                                                                   | Feet  FOR OFF                                                                                        | TICE USE ONLY ●                       |  |
| Free Sta /                                                                                                                                                                                                                | 42 Sq. Ft.                                                                           |                                                                                                      | Signage Allowed on Parcel: NORTH AVE. |  |
| 11                                                                                                                                                                                                                        | Sq. Ft.                                                                              | Building                                                                                             | 100 Sq. Ft.                           |  |
| Flush Wall                                                                                                                                                                                                                | 3 🗢 Sq. Ft.                                                                          | Free-Standing                                                                                        | 112,5 Sq. Ft.                         |  |
| Total Existing:                                                                                                                                                                                                           | 95.5 Sq. Ft.                                                                         | Total Allowed:                                                                                       | 112-5 Sq. Ft.                         |  |
| NOTE: No sign may exceed 300 square fe                                                                                                                                                                                    |                                                                                      |                                                                                                      |                                       |  |

(Canary: Applicant)

Broposed Flush Weel

12 American 358FT

Dream

Mortsal

36

Ovales and Sign

A) Free Standing

## American Dream Mortgage

36

18.55 FF

74

Message board

185 S8 Ft.

37.0 58 FT

, 58.