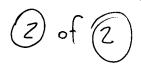

| BUSINESS NAME American<br>STREET ADDRESS 417 No.<br>PROPERTY OWNER Vanita<br>OWNER ADDRESS | -th Ae LICEN Rottman ADDR                                                                                                                                                                                                                    | RACTOR The Signal Signal Signal State   See See See See See See See See See               | 12 m                         |
|--------------------------------------------------------------------------------------------|----------------------------------------------------------------------------------------------------------------------------------------------------------------------------------------------------------------------------------------------|-------------------------------------------------------------------------------------------|------------------------------|
| [] 1. FLUSH WALL                                                                           | 2 Square Feet per Linear Foot of                                                                                                                                                                                                             | Building Facade                                                                           |                              |
|                                                                                            | 2 Square Feet per Linear Foot of 2 Traffic Lanes - 0.75 Square Fe 4 or more Traffic Lanes - 1.5 Sq 0.5 Square Feet per each Linear  Illuminated - No Change in Electrical  Square Feet  Linear Feet  Linear Feet  Feet Clearance to Grade 7. | et x Street Frontage uare Feet x Street Frontage Foot of Building Facade  al Service  [ ] | Non-Illuminated              |
| Existing Signage/Type:                                                                     |                                                                                                                                                                                                                                              | • FOR OFFIC                                                                               | CE USE ONLY ●                |
| Fluis Wall                                                                                 | 55. 5 Sq. Ft.                                                                                                                                                                                                                                | Signage Allowed on Pa                                                                     | arcel: NORTH AVE.            |
| Fluis Wall                                                                                 | 3 Ø Sq. Ft.                                                                                                                                                                                                                                  | Building Free-Standing                                                                    | 100 sq. Ft.<br>112,5 sq. Ft. |
| Total Existing:                                                                            | 58. 5 Sq. Ft.                                                                                                                                                                                                                                | Total Allowed:                                                                            | 112.5 Sq. Ft.                |
| COMMENTS: Face C                                                                           | hange only                                                                                                                                                                                                                                   |                                                                                           |                              |

**NOTE:** No sign may exceed 300 square feet. A separate sign permit is required for each sign. Attach a sketch of proposed and existing signage including types, dimensions, lettering, abutting streets, alleys, easements, property lines,

| BUSINESS NAME American Dean<br>STREET ADDRESS 417 North A<br>PROPERTY OWNER Von ta Rot<br>OWNER ADDRESS                                                                                                                   | tryan AI                                                                             | CONTRACTOR 72 ) 1941 Source LICENSE NO. 2990565  ADDRESS 737 N. 1279  TELEPHONE NO. 257-1000         |                                       |  |
|---------------------------------------------------------------------------------------------------------------------------------------------------------------------------------------------------------------------------|--------------------------------------------------------------------------------------|------------------------------------------------------------------------------------------------------|---------------------------------------|--|
|                                                                                                                                                                                                                           | are Feet per Linear Foo                                                              | ot of Building Facade                                                                                |                                       |  |
| [ ] 3. FREE-STANDING 2 Tra 4 or r [ ] 4. PROJECTING 0.5 S  [ ] Existing Externally or Internally Illuminate  (1 - 4) Area of Proposed Sign 3 Sq (1,2;4) Building Facade 50 Linear Fe (1 - 4) Street Frontage 75 Linear Fe | nore Traffic Lanes - 1.5 quare Feet per each Lined - No Change in Electuare Feet eet | e Feet x Street Frontage 5 Square Feet x Street Frontage ear Foot of Building Facade  trical Service | ge<br><b>√Non-Illuminated</b>         |  |
| (2,3,4) Height to Top of Sign Fee Existing Signage/Type:                                                                                                                                                                  | cicarance to Grade                                                                   | Feet  FOR OFF                                                                                        | TICE USE ONLY ●                       |  |
| Free Sta /                                                                                                                                                                                                                | 42 Sq. Ft.                                                                           |                                                                                                      | Signage Allowed on Parcel: NORTH AVE. |  |
| 11                                                                                                                                                                                                                        | Sq. Ft.                                                                              | Building                                                                                             | 100 Sq. Ft.                           |  |
| Flush Wall                                                                                                                                                                                                                | 3 🗢 Sq. Ft.                                                                          | Free-Standing                                                                                        | 112,5 Sq. Ft.                         |  |
| Total Existing:                                                                                                                                                                                                           | 95.5 Sq. Ft.                                                                         | Total Allowed:                                                                                       | 112-5 Sq. Ft.                         |  |
| NOTE: No sign may exceed 300 square fe                                                                                                                                                                                    |                                                                                      |                                                                                                      |                                       |  |

(Canary: Applicant)

Broposed Flush Weel

12 American 358FT

Dream

Mortsal

36

Ovales and Sign

A) Free Standing

## American Dream Mortgage

36

18.55 FF

74

Message board

185 S8 Ft.

37.0 58 FT

, 58.