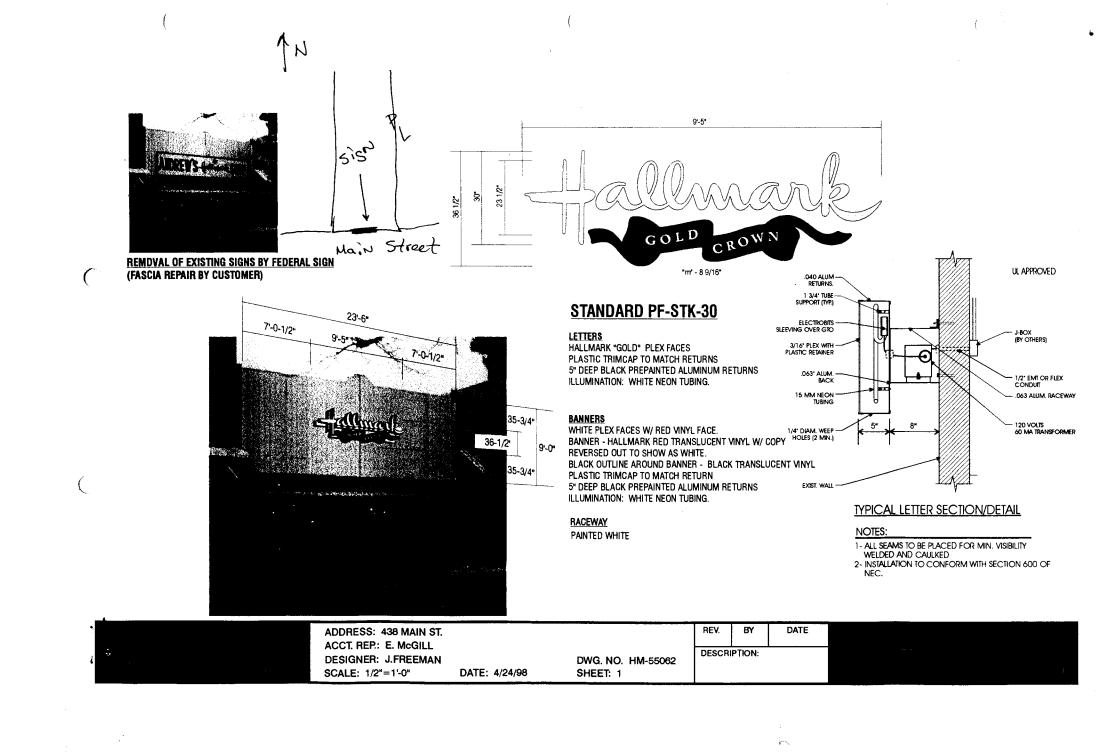

## SIGN CLEARANCE

Clearance No.

Date Submitted 3 24 99

FEE\$ 25.00

Tax Schedule 2945-14346-012

Community Development Department 250 North 5th Street Grand Junction, CO 81501 (970) 244-1430

| BUSINESS NAME Hallmark Gold (* Foism<br>STREET ADDRESS 438 190 st |                                                                                                                         |                                                                                                                          | CONTRACTOR Western neon Sign Co LICENSE NO. 2490370                                                                                                                                                                                                                                                                                               |                          |                   |         |                             |
|-------------------------------------------------------------------|-------------------------------------------------------------------------------------------------------------------------|--------------------------------------------------------------------------------------------------------------------------|---------------------------------------------------------------------------------------------------------------------------------------------------------------------------------------------------------------------------------------------------------------------------------------------------------------------------------------------------|--------------------------|-------------------|---------|-----------------------------|
|                                                                   |                                                                                                                         |                                                                                                                          |                                                                                                                                                                                                                                                                                                                                                   |                          |                   |         | OWNER ADDRESS 2433 N 1st st |
| OWNE                                                              | Erand Sut                                                                                                               |                                                                                                                          | ICLEPH                                                                                                                                                                                                                                                                                                                                            | ONE NO. <u>423 40</u>    | 945               |         |                             |
|                                                                   | FLUSH WALL ROOF FREE-STANDING PROJECTING                                                                                | 2 Square Feet per Lin<br>2 Square Feet per Lin<br>2 Traffic Lanes - 0.7<br>4 or more Traffic La<br>0.5 Square Feet per 6 | 2 Square Feet per Linear Foot of Building Facade 2 Square Feet per Linear Foot of Building Facade 2 Traffic Lanes - 0.75 Square Feet x Street Frontage 4 or more Traffic Lanes - 1.5 Square Feet x Street Frontage 0.5 Square Feet per each Linear Foot of Building Facade See #3 Spacing Requirements; Not > 300 Square Feet or < 15 Square Feet |                          |                   |         |                             |
| [ ] Externally Illuminated [ [ ] Intern                           |                                                                                                                         |                                                                                                                          | nally Illumina                                                                                                                                                                                                                                                                                                                                    | ted [ ] Non-Illuminated  |                   |         |                             |
| (1,2,4)<br>(1 - 4)<br>(2,4,5)<br>(5)                              | Area of Proposed Sign 28 Building Facade 23.5 Street Frontage 23.5 Height to Top of Sign 2 Distance from all Existing ( | Linear Feet Linear Feet  Linear Feet Clearance to                                                                        |                                                                                                                                                                                                                                                                                                                                                   | Feet                     |                   |         |                             |
| Existing Signage/Type:                                            |                                                                                                                         |                                                                                                                          |                                                                                                                                                                                                                                                                                                                                                   | ● FOR OFFICE USE ONLY ●  |                   |         |                             |
|                                                                   |                                                                                                                         | $\mathscr{Q}$                                                                                                            | Sq. Ft.                                                                                                                                                                                                                                                                                                                                           | Signage Allowed on       | Parcel: HAIN 3    | $\pi$ . |                             |
|                                                                   |                                                                                                                         |                                                                                                                          | Sq. Ft.                                                                                                                                                                                                                                                                                                                                           | Building                 | 47                | Sq. Ft. |                             |
|                                                                   |                                                                                                                         |                                                                                                                          | Sq. Ft.                                                                                                                                                                                                                                                                                                                                           | Free-Standing            | 17.6              | Sq. Ft. |                             |
|                                                                   | Total Existing:                                                                                                         |                                                                                                                          | Sq. Ft.                                                                                                                                                                                                                                                                                                                                           | Total Allowed:           | 47                | Sq. Ft. |                             |
|                                                                   | IENTS: Existing                                                                                                         | sign to be                                                                                                               | removed                                                                                                                                                                                                                                                                                                                                           | prior to                 | installation      | ov)     |                             |
| propose                                                           | No sign may exceed 300 ed and existing signage includations. A SEPARATE PE                                              | uding types, dimensions,                                                                                                 | , lettering, ab                                                                                                                                                                                                                                                                                                                                   | outting streets, alleys, | easements, proper |         |                             |