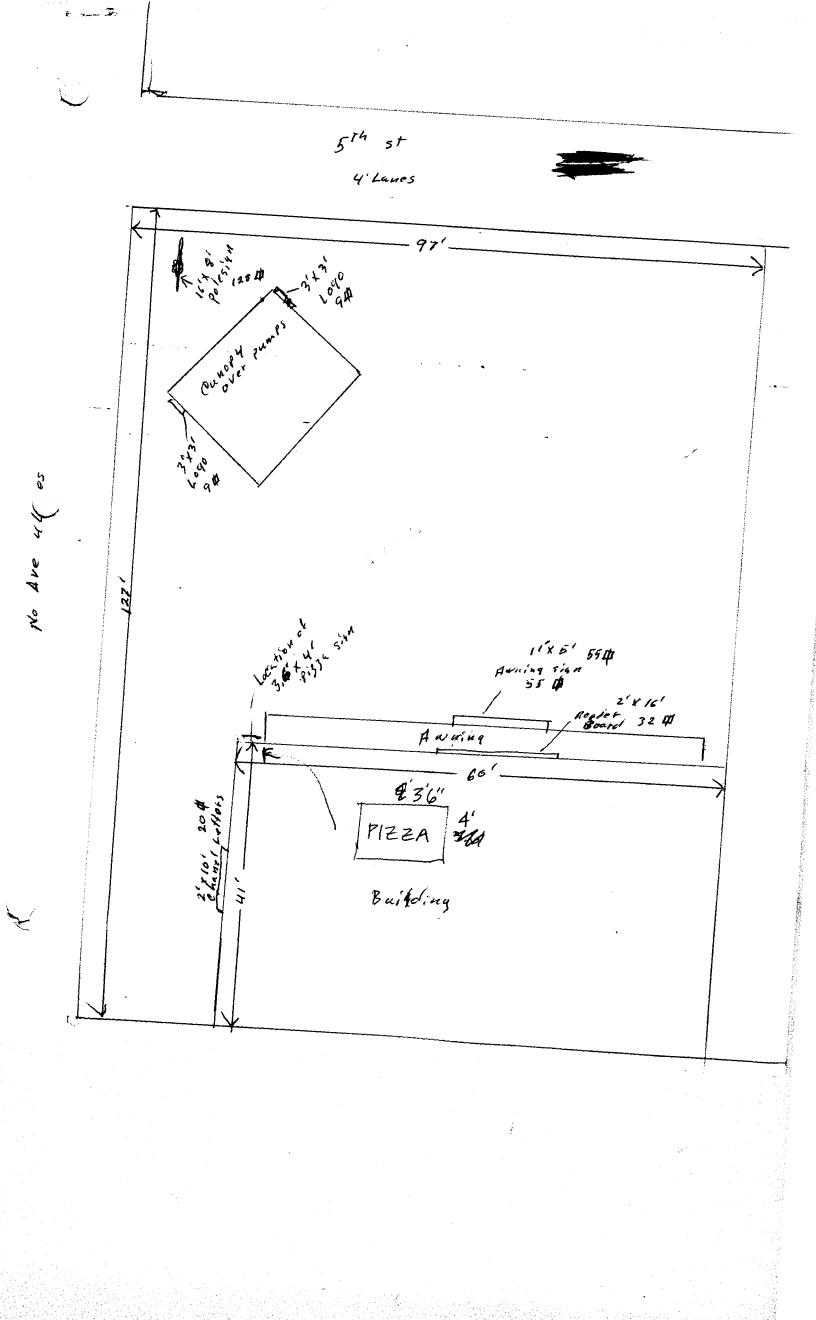

**NOTE:** No sign may exceed 300 square feet. A separate sign clearance is required for each sign. Attach a sketch of proposed and existing signage including types, dimensions, lettering, abutting streets, alleys, easements, property lines, and locations. <u>A SEPARATE PERMIT FROM THE BUILDING DEPARTMENT IS REQUIRED.</u>