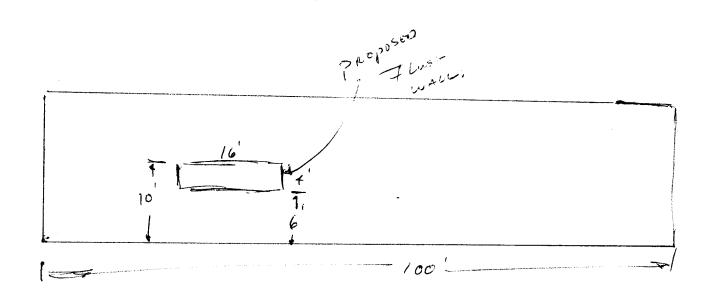

| STREET ADDRESS 461 GRAND AVE. I<br>PROPERTY OWNER GENE TAYLOR                                                                                    |                                                             | ONTRACTOR 51605 + 125T  ICENSE NO. 2990 359.  DDRESS 950 NORTH 4ve.  ELEPHONE NO. 256-1877 |                           |  |  |
|--------------------------------------------------------------------------------------------------------------------------------------------------|-------------------------------------------------------------|--------------------------------------------------------------------------------------------|---------------------------|--|--|
| 1. FLUSH WALL                                                                                                                                    | 2 Square Feet per Linear Foot of                            | Building Facade                                                                            |                           |  |  |
| Face Change Only (2,3 & 4):                                                                                                                      | •                                                           | Č                                                                                          |                           |  |  |
| [ ] 2. ROOF                                                                                                                                      | 2 Square Feet per Linear Foot of Building Facade            |                                                                                            |                           |  |  |
| [ ] 3. FREE-STANDING                                                                                                                             | 2 Traffic Lanes - 0.75 Square Feet x Street Frontage        |                                                                                            |                           |  |  |
| 4                                                                                                                                                | 4 or more Traffic Lanes - 1.5 Square Feet x Street Frontage |                                                                                            |                           |  |  |
| [ ] 4. PROJECTING                                                                                                                                | 0.5 Square Feet per each Linear Foot of Building Facade     |                                                                                            |                           |  |  |
| [ ] Existing Externally or Internally Illum                                                                                                      | inated - No Change in Flortrice                             | I Carvico 🙀                                                                                | Non-Illuminated           |  |  |
| Existing Externally of Internally Mulii                                                                                                          |                                                             |                                                                                            | Non-mummated              |  |  |
| (1-4) Area of Proposed Sign 64 (1,2,4) Building Facade \(\sum \) Line (1-4) Street Frontage \(\sum \) Line (2,4) Height to Top of Sign \(\sum \) | ar Feet                                                     | = 50) 6 Feet                                                                               |                           |  |  |
| Existing Signage/Type:                                                                                                                           |                                                             | • FOR OFFIC                                                                                | CE USE ONLY ●             |  |  |
|                                                                                                                                                  | Sq. Ft.                                                     | Signage Allowed on Parcel:                                                                 |                           |  |  |
|                                                                                                                                                  | Sq. Ft.                                                     | Building                                                                                   | 200 Sq. Ft.               |  |  |
|                                                                                                                                                  | Sq. Ft.                                                     | Free-Standing                                                                              | 1/2.5 Sq. Ft.             |  |  |
| Total Existing:                                                                                                                                  | Sq. Ft.                                                     | Total Allowed:                                                                             | 200 Sq. Ft.               |  |  |
| COMMENTS:                                                                                                                                        |                                                             |                                                                                            | TOT 96                    |  |  |
| NOTE: No sign may exceed 300 squa proposed and existing signage including and locations.  Applicant's Signature  (White: Community Development)  |                                                             | butting streets, alleys, e                                                                 | asements, property lines, |  |  |

## UNFINISHED FURNITURE

4

FLUSH WAR

461 Games Ave.

SIDE ELEVATION
5 TH AVE.

True sind