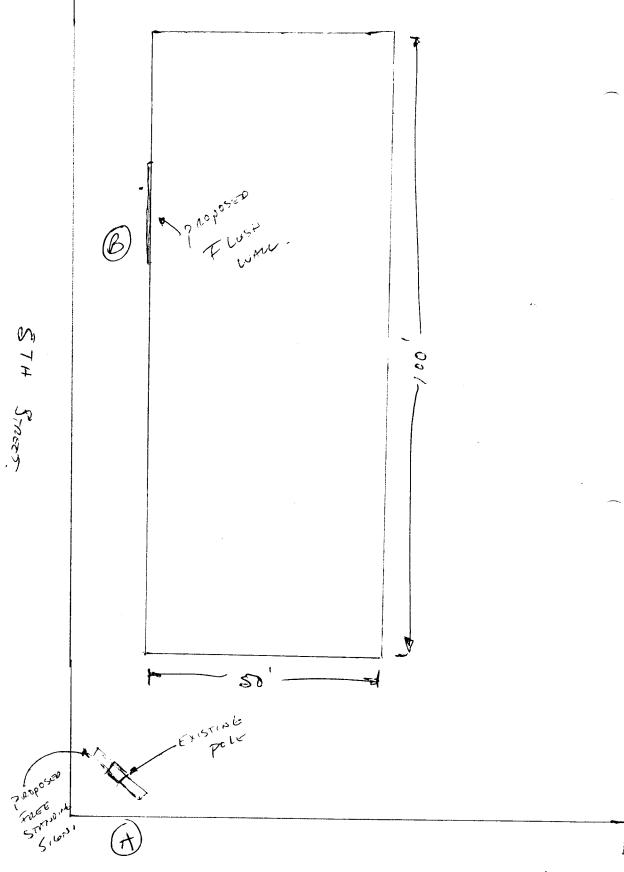

| STREET ADDRESS 461 GRAND AVE. I<br>PROPERTY OWNER GENE TAYLOR                                                                                    |                                                             | ONTRACTOR 51605 + 125T  ICENSE NO. 2990 359.  DDRESS 950 NORTH 4ve.  ELEPHONE NO. 256-1877 |                           |  |  |
|--------------------------------------------------------------------------------------------------------------------------------------------------|-------------------------------------------------------------|--------------------------------------------------------------------------------------------|---------------------------|--|--|
| 1. FLUSH WALL                                                                                                                                    | 2 Square Feet per Linear Foot of                            | Building Facade                                                                            |                           |  |  |
| Face Change Only (2,3 & 4):                                                                                                                      | •                                                           | Č                                                                                          |                           |  |  |
| [ ] 2. ROOF                                                                                                                                      | 2 Square Feet per Linear Foot of Building Facade            |                                                                                            |                           |  |  |
| [ ] 3. FREE-STANDING                                                                                                                             | 2 Traffic Lanes - 0.75 Square Feet x Street Frontage        |                                                                                            |                           |  |  |
| 4                                                                                                                                                | 4 or more Traffic Lanes - 1.5 Square Feet x Street Frontage |                                                                                            |                           |  |  |
| [ ] 4. PROJECTING                                                                                                                                | 0.5 Square Feet per each Linear Foot of Building Facade     |                                                                                            |                           |  |  |
| [ ] Existing Externally or Internally Illum                                                                                                      | inated - No Change in Flortrice                             | I Carvico 🙀                                                                                | Non-Illuminated           |  |  |
| Existing Externally of Internally Mulii                                                                                                          |                                                             |                                                                                            | Non-mummated              |  |  |
| (1-4) Area of Proposed Sign 64 (1,2,4) Building Facade \(\sum \) Line (1-4) Street Frontage \(\sum \) Line (2,4) Height to Top of Sign \(\sum \) | ar Feet                                                     | = 50) 6 Feet                                                                               |                           |  |  |
| Existing Signage/Type:                                                                                                                           |                                                             | • FOR OFFIC                                                                                | CE USE ONLY ●             |  |  |
|                                                                                                                                                  | Sq. Ft.                                                     | Signage Allowed on Parcel:                                                                 |                           |  |  |
|                                                                                                                                                  | Sq. Ft.                                                     | Building                                                                                   | 200 Sq. Ft.               |  |  |
|                                                                                                                                                  | Sq. Ft.                                                     | Free-Standing                                                                              | 1/2.5 Sq. Ft.             |  |  |
| Total Existing:                                                                                                                                  | Sq. Ft.                                                     | Total Allowed:                                                                             | 200 Sq. Ft.               |  |  |
| COMMENTS:                                                                                                                                        |                                                             |                                                                                            | TOT 96                    |  |  |
| NOTE: No sign may exceed 300 squa proposed and existing signage including and locations.  Applicant's Signature  (White: Community Development)  |                                                             | butting streets, alleys, e                                                                 | asements, property lines, |  |  |

## UNFINISHED FURNITURE

4

FLUSH WAR

461 Games Ave.

SIDE ELEVATION
5 TH AVE.

True sind