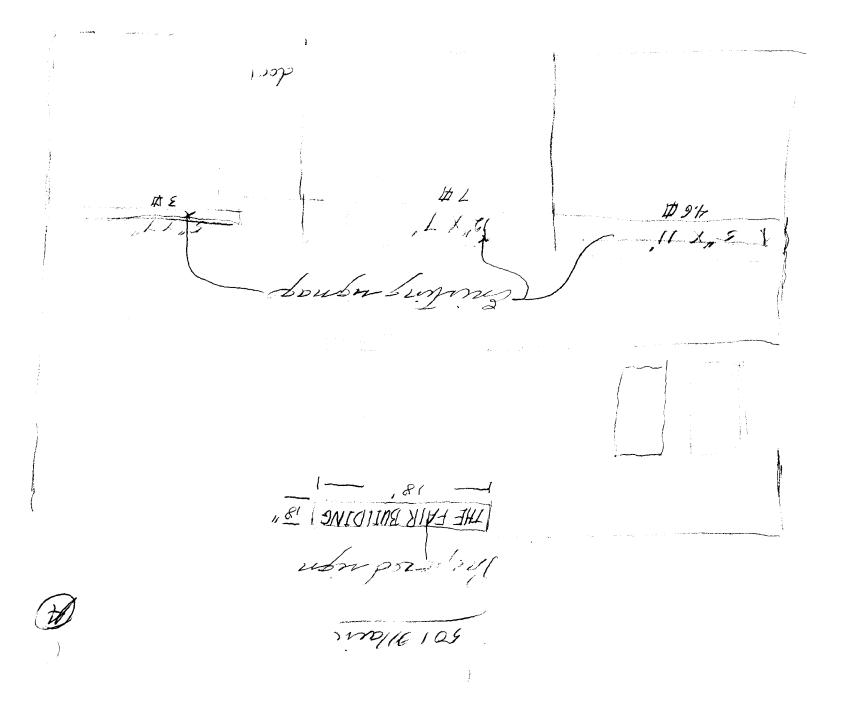

|                     | Sq. Ft.      | Building       |
|---------------------|--------------|----------------|
|                     | Sq. Ft.      | Free-Standing  |
| Total Existing:     | 14.6 Sq. Ft. | Total Allowed: |
| COMMENTS: Facing Ma | in Street.   |                |

Sq. Ft

found mot

大利州 Я proberta -5-5 ₽ 15 MIEN 501 11/auri

|                                                                      |                                                                                                        |                                                                       |                   |                                                                                                   | (13)                |  |
|----------------------------------------------------------------------|--------------------------------------------------------------------------------------------------------|-----------------------------------------------------------------------|-------------------|---------------------------------------------------------------------------------------------------|---------------------|--|
| S CILAND TOTAL                                                       | <b>S</b> IGN                                                                                           | Permit                                                                |                   |                                                                                                   |                     |  |
| COLORADO<br>COLORADO                                                 | Community Development Department<br>250 North 5th Street<br>Grand Junction, CO 81501<br>(970) 244-1430 |                                                                       |                   | Permit No.<br>Date Submitted 2-5-99<br>FEE $$57$<br>Tax Schedule 2945-143-207<br>Zone 63          |                     |  |
| BUSINESS NAME<br>STREET ADDRESS<br>PROPERTY OWNER _<br>OWNER ADDRESS | 501 Mai                                                                                                | n ST                                                                  | LICENSE<br>ADDRES | CTOR <u>Legn</u> <u>1</u><br>NO. <u>299022</u><br>S <i>10 4 8 Inclipenc</i><br>DNE NO. <u>241</u> | lentare A 109       |  |
|                                                                      | H WALL                                                                                                 | 2 Square Feet per Linear I                                            | Foot of Bu        | ilding Facade                                                                                     |                     |  |
| Face Change Only (2,3                                                |                                                                                                        | 2 Square Feet per Linear H                                            | Foot of Bu        | ilding Facade                                                                                     |                     |  |
|                                                                      | -STANDING                                                                                              | 2 Traffic Lanes - 0.75 Squ                                            |                   | -                                                                                                 |                     |  |
|                                                                      |                                                                                                        | 4 or more Traffic Lanes -                                             | 1.5 Square        | e Feet x Street Frontag                                                                           | e                   |  |
| []4. PROJ                                                            | ECTING                                                                                                 | 0.5 Square Feet per each I                                            | Linear Foo        | ot of Building Facade                                                                             |                     |  |
| [] Existing Externally                                               | or Internally I                                                                                        | lluminated - No Change in El                                          | lectrical S       | ervice 🕞                                                                                          | § Non-Illuminated   |  |
| (1,2,4) Building Fac                                                 | de <u>125</u><br>ge <u>125</u>                                                                         | Z Square Feet<br>Linear Feet<br>Linear Feet<br>Feet Clearance to Grad |                   | Feet                                                                                              |                     |  |
| Existing Signage/Type                                                |                                                                                                        |                                                                       |                   |                                                                                                   | CE USE ONLY ●       |  |
|                                                                      |                                                                                                        | 15 - 5 Sq. F                                                          |                   | Signage Allowed on P                                                                              |                     |  |
| Proviseti                                                            | <u> </u>                                                                                               |                                                                       |                   |                                                                                                   |                     |  |
| Phopseli.                                                            | 19                                                                                                     | <u> </u>                                                              | -                 | Building                                                                                          | 250 Sq. Ft.         |  |
|                                                                      |                                                                                                        | Sq. F                                                                 | 🗗                 | Free-Standing                                                                                     | Sq. Ft.             |  |
| Total Existin                                                        | g:                                                                                                     | 18-5 Sq. F                                                            | t.                | Total Allowed:                                                                                    | 2 <i>SO</i> Sq. Ft. |  |