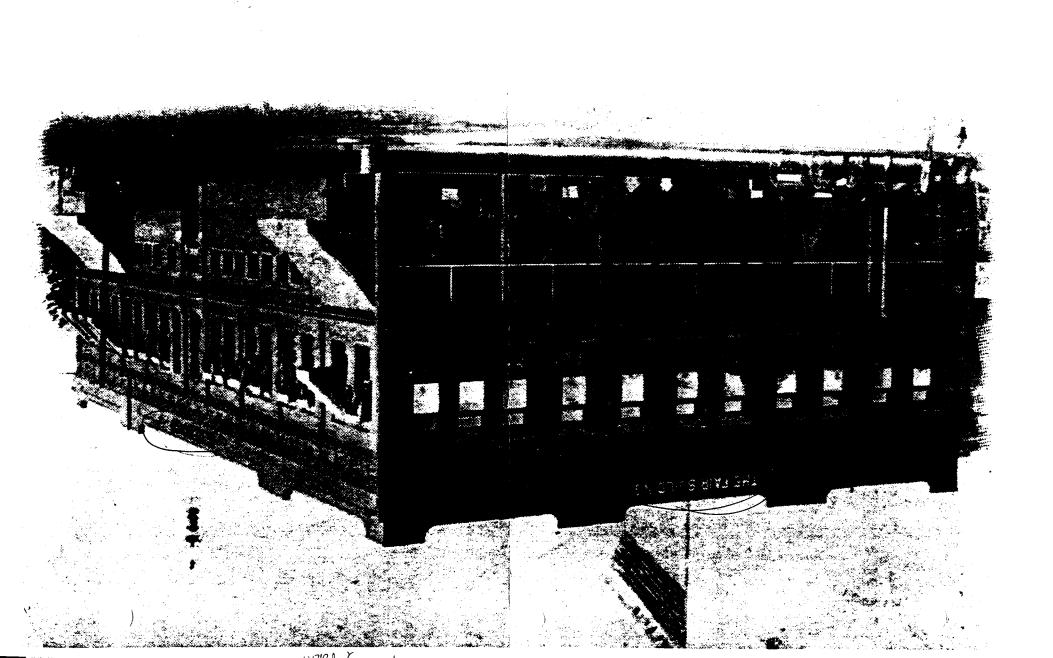

|                     | Sq. Ft.      | Building       |
|---------------------|--------------|----------------|
|                     | Sq. Ft.      | Free-Standing  |
| Total Existing:     | 14.6 Sq. Ft. | Total Allowed: |
| COMMENTS: Facing Ma | in Street.   |                |

Sq. Ft

found mot

大利州 Я proberta -5-5 ₽ 15 MIEN 501 11/auri

|                                                                      |                                                                                                        |                                                                       |                   |                                                                                                   | (13)                |  |
|----------------------------------------------------------------------|--------------------------------------------------------------------------------------------------------|-----------------------------------------------------------------------|-------------------|---------------------------------------------------------------------------------------------------|---------------------|--|
| S CILAND TOTAL                                                       | <b>S</b> IGN                                                                                           | Permit                                                                |                   |                                                                                                   |                     |  |
| COLORADO<br>COLORADO                                                 | Community Development Department<br>250 North 5th Street<br>Grand Junction, CO 81501<br>(970) 244-1430 |                                                                       |                   | Permit No.<br>Date Submitted 2-5-99<br>FEE $$57$<br>Tax Schedule 2945-143-207<br>Zone 63          |                     |  |
| BUSINESS NAME<br>STREET ADDRESS<br>PROPERTY OWNER _<br>OWNER ADDRESS | 501 Mai                                                                                                | n ST                                                                  | LICENSE<br>ADDRES | CTOR <u>Legn</u> <u>1</u><br>NO. <u>299022</u><br>S <i>10 4 8 Inclipenc</i><br>DNE NO. <u>241</u> | lentare A 109       |  |
|                                                                      | H WALL                                                                                                 | 2 Square Feet per Linear I                                            | Foot of Bu        | ilding Facade                                                                                     |                     |  |
| Face Change Only (2,3                                                |                                                                                                        | 2 Square Feet per Linear H                                            | Foot of Bu        | ilding Facade                                                                                     |                     |  |
|                                                                      | -STANDING                                                                                              | 2 Traffic Lanes - 0.75 Squ                                            |                   | -                                                                                                 |                     |  |
|                                                                      |                                                                                                        | 4 or more Traffic Lanes -                                             | 1.5 Square        | e Feet x Street Frontag                                                                           | e                   |  |
| []4. PROJ                                                            | ECTING                                                                                                 | 0.5 Square Feet per each I                                            | Linear Foo        | ot of Building Facade                                                                             |                     |  |
| [] Existing Externally                                               | or Internally I                                                                                        | lluminated - No Change in El                                          | lectrical S       | ervice 🕞                                                                                          | § Non-Illuminated   |  |
| (1,2,4) Building Fac                                                 | de <u>125</u><br>ge <u>125</u>                                                                         | Z Square Feet<br>Linear Feet<br>Linear Feet<br>Feet Clearance to Grad |                   | Feet                                                                                              |                     |  |
| Existing Signage/Type                                                |                                                                                                        |                                                                       |                   |                                                                                                   | CE USE ONLY ●       |  |
|                                                                      |                                                                                                        | 15 - 5 Sq. F                                                          |                   | Signage Allowed on P                                                                              |                     |  |
| Proviseti                                                            | <u> </u>                                                                                               |                                                                       |                   |                                                                                                   |                     |  |
| Phopseli.                                                            | 19                                                                                                     | <u> </u>                                                              | -                 | Building                                                                                          | 250 Sq. Ft.         |  |
|                                                                      |                                                                                                        | Sq. F                                                                 | 🗗                 | Free-Standing                                                                                     | Sq. Ft.             |  |
| Total Existin                                                        | g:                                                                                                     | 18-5 Sq. F                                                            | t.                | Total Allowed:                                                                                    | 2 <i>SO</i> Sq. Ft. |  |