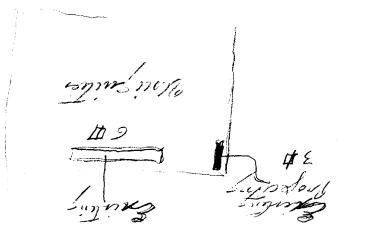

| BUSINESS                                                             | NAME Havet The                  | alker Construction of                                                                                           | ONTRACTOR 5                                                                                               | n Hellery Inc.      |  |  |           |                                |                             |                       |  |
|----------------------------------------------------------------------|---------------------------------|-----------------------------------------------------------------------------------------------------------------|-----------------------------------------------------------------------------------------------------------|---------------------|--|--|-----------|--------------------------------|-----------------------------|-----------------------|--|
| STREET ADDRESS <u>501 Main ST</u><br>PROPERTY OWNER<br>OWNER ADDRESS |                                 |                                                                                                                 | LICENSE NO. <u>2990276</u><br>ADDRESS <u>1048 Independent Tove A-109</u><br>TELEPHONE NO. <u>241-6400</u> |                     |  |  |           |                                |                             |                       |  |
|                                                                      |                                 |                                                                                                                 |                                                                                                           |                     |  |  |           | I. FLUSH WALL                  | 2 Square Feet per Linear Fo | ot of Building Facade |  |
|                                                                      |                                 |                                                                                                                 |                                                                                                           |                     |  |  | Face Chan | <u>ge Only (2,3 &amp; 4)</u> : |                             |                       |  |
| []2                                                                  | 2. ROOF                         | 2 Square Feet per Linear Foot of Building Facade                                                                |                                                                                                           |                     |  |  |           |                                |                             |                       |  |
| []3                                                                  | 3. FREE-STANDING                | 2 Traffic Lanes - 0.75 Squar                                                                                    | e Feet x Street Fronta                                                                                    | ge                  |  |  |           |                                |                             |                       |  |
|                                                                      |                                 | 4 or more Traffic Lanes - 1.                                                                                    | 5 Square Feet x Stree                                                                                     | t Frontage          |  |  |           |                                |                             |                       |  |
| []4                                                                  | I. PROJECTING                   | 0.5 Square Feet per each Linear Foot of Building Facade                                                         |                                                                                                           |                     |  |  |           |                                |                             |                       |  |
|                                                                      |                                 | luminated - No Change in Elec                                                                                   | trical Service                                                                                            | [X] Non-Illuminated |  |  |           |                                |                             |                       |  |
| •                                                                    | Area of Proposed Sign <u>27</u> | Square Feet                                                                                                     |                                                                                                           |                     |  |  |           |                                |                             |                       |  |
| (1,2,4) H                                                            | Building Facade 75 Linear Feet  |                                                                                                                 |                                                                                                           |                     |  |  |           |                                |                             |                       |  |
| (1 - 4) 5                                                            | Street Frontage 75' Linear Feet |                                                                                                                 |                                                                                                           |                     |  |  |           |                                |                             |                       |  |
| (2,4) H                                                              | Height to Top of Sign           | Feet Clearance to Grade                                                                                         | Feet                                                                                                      |                     |  |  |           |                                |                             |                       |  |
| Existing S                                                           | ignage/Type:                    | nynder i nyngeriek en frieder en f | • F0                                                                                                      | OR OFFICE USE ONLY  |  |  |           |                                |                             |                       |  |
| Flue                                                                 | h Wall                          | 14.6 Sq. Ft.                                                                                                    | Signage Allo                                                                                              | wed on Parcel:      |  |  |           |                                |                             |                       |  |
| / 0000                                                               |                                 |                                                                                                                 |                                                                                                           |                     |  |  |           |                                |                             |                       |  |

|                     | Sq. Ft.      | Building       |
|---------------------|--------------|----------------|
|                     | Sq. Ft.      | Free-Standing  |
| Total Existing:     | 14.6 Sq. Ft. | Total Allowed: |
| COMMENTS: Facing Ma | in Street.   |                |