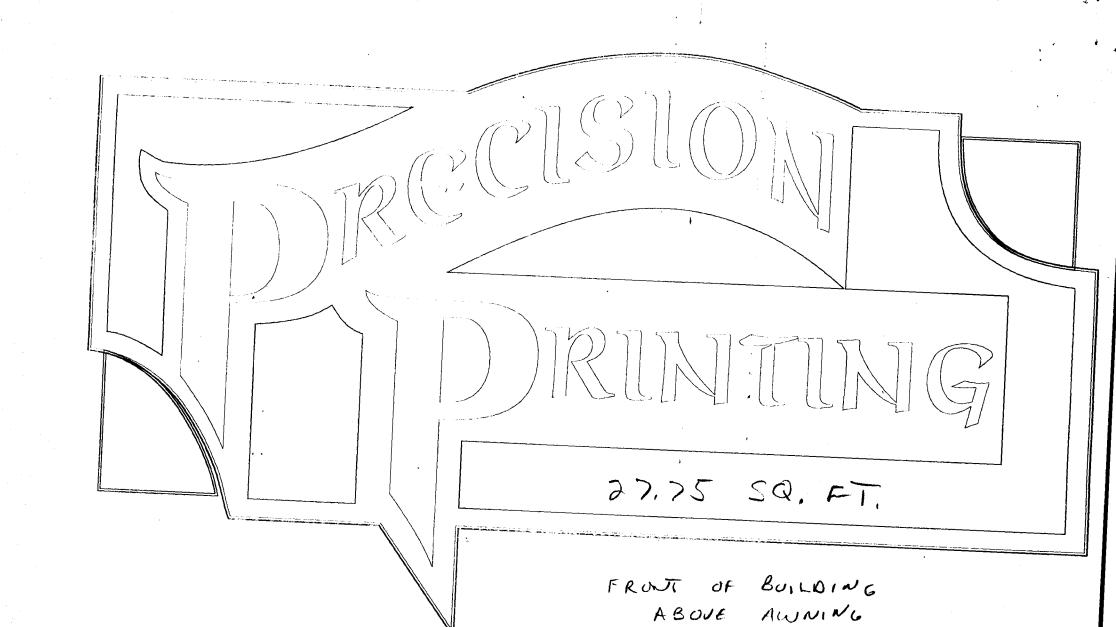

ALL! parting Ñ

Precise on Printing A Proposed ugn 27.75 H -39-

HOA3 6 22.06 SQ, FT.

ONIOTING FOIS ISAM 1

A Proposed. Proposed sign B' 21.06 A -39-Carried of brilleting