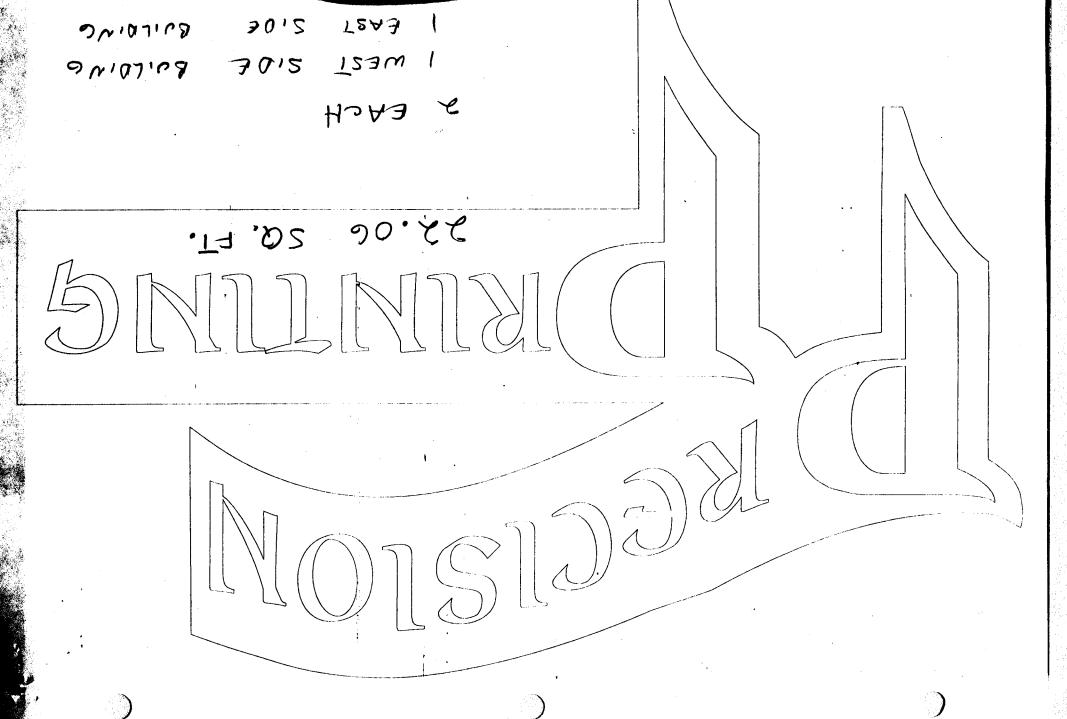

ALL! parting Ñ

Precise on Printing A Proposed ugn 27.75 H -39-

HOA3 6 22.06 SQ, FT.

ONIOTING FOIS ISAM 1

A Proposed. Proposed sign B' 21.06 A -39-Carried of brilleting