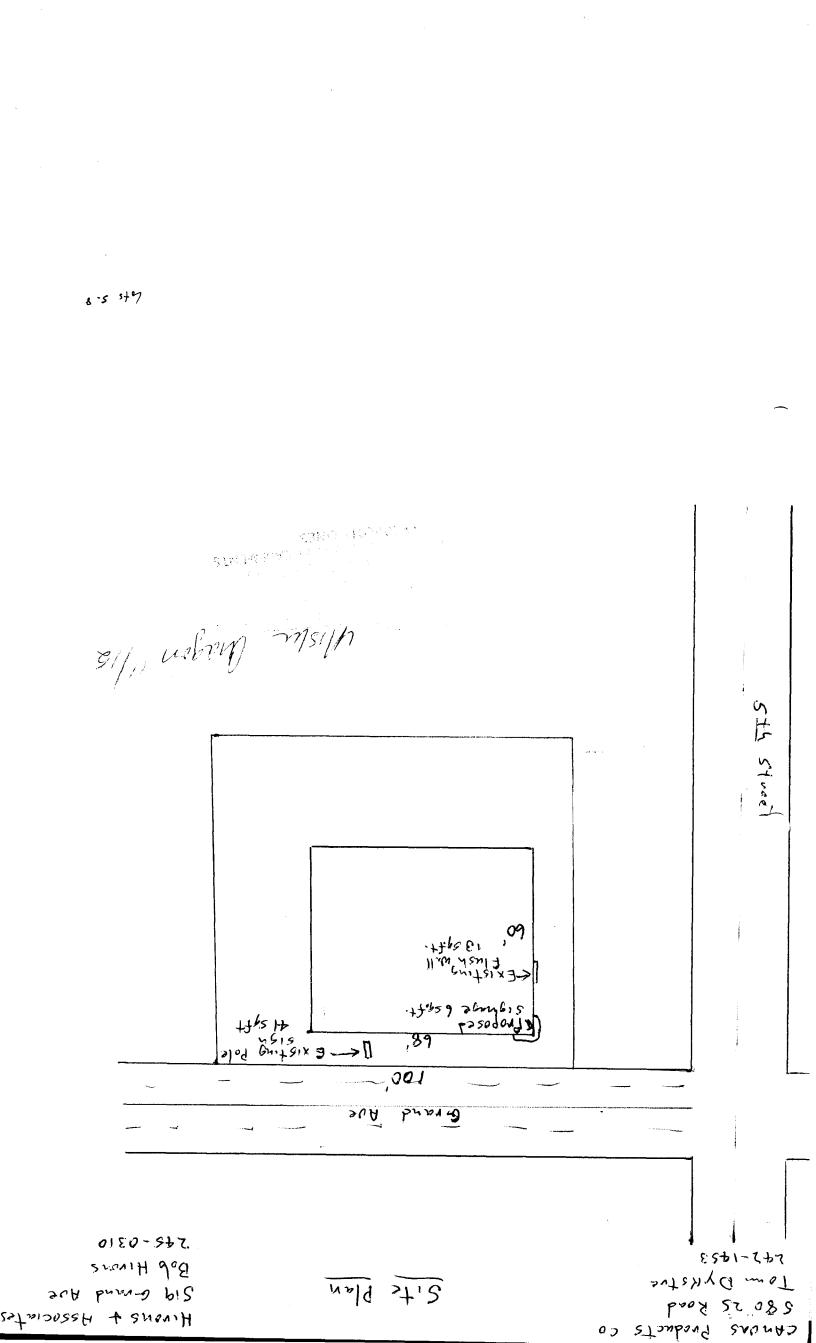

| BUSINESS NAME <u>Froms + Asso</u><br>STREET ADDRESS <u>519 Grand Au</u><br>PROPERTY OWNER JACK Nisley<br>OWNER ADDRESS <u>519 Grand Au</u> | ٤                                                           | CONTRACTOR<br>LICENSE NO. 3<br>ADDRESS 6<br>FELEPHONE NO. | 1990112<br>80 25 A         | Kond          | <u>.</u>        |  |
|--------------------------------------------------------------------------------------------------------------------------------------------|-------------------------------------------------------------|-----------------------------------------------------------|----------------------------|---------------|-----------------|--|
| X 1. FLUSH WALL 2 Squ                                                                                                                      | are Feet per Linear 1                                       | oot of Building Fac                                       | cade                       | 10 <u>12</u>  | <del>- //</del> |  |
| Face Change Only (2,3 & 4):                                                                                                                |                                                             |                                                           |                            |               |                 |  |
|                                                                                                                                            | 2 Square Feet per Linear Foot of Building Facade            |                                                           |                            |               |                 |  |
|                                                                                                                                            | 2 Traffic Lanes - 0.75 Square Feet x Street Frontage        |                                                           |                            |               |                 |  |
|                                                                                                                                            | 4 or more Traffic Lanes - 1.5 Square Feet x Street Frontage |                                                           |                            |               |                 |  |
| [] <b>4. PROJECTING</b> 0.5 S                                                                                                              | 0.5 Square Feet per each Linear Foot of Building Facade     |                                                           |                            |               |                 |  |
| [] Existing Externally or Internally Illuminate                                                                                            | ed - No Change in E                                         | ectrical Service                                          | [ <b>X</b> ] N             | on-Illuminate | d               |  |
| (1 - 4) Street Frontage <u>100</u> Linear Fe                                                                                               | eet on Grand A<br>eet<br>et Clearance to Grad               |                                                           |                            |               |                 |  |
| Existing Signage/Type:                                                                                                                     |                                                             |                                                           | ● FOR OFFICE USE ONLY ●    |               |                 |  |
| Pole Sign - Grand Ave                                                                                                                      | <b>4</b> Sq. F                                              | t. Signage                                                | Signage Allowed on Parcel: |               |                 |  |
| Flush wall- 5th street                                                                                                                     | 13 Sq. I                                                    | t. Building                                               |                            | 136           | Sq. Ft.         |  |
|                                                                                                                                            | Sq. F                                                       | t. Free-Sta                                               | nding                      | 75            | Sq. Ft.         |  |
| Total Existing:                                                                                                                            | <b>\$4</b> Sq. F                                            | t. Tota                                                   | Allowed:                   | 136           | Sa. Ft.         |  |
| COMMENTS: New Valan<br>"HIRONS                                                                                                             | t Associ                                                    | XISTING A                                                 | "Letters                   |               |                 |  |
| <b>NOTE:</b> No sign may exceed 300 square for                                                                                             | eet. A separate sig                                         | n permit is requi                                         | red for each sig           |               |                 |  |

**NOTE:** No sign may exceed 300 square feet. A separate sign permit is required for each sign. Attach a sketch of proposed and existing signage including types, dimensions, lettering, abutting streets, alleys, easements, property lines, and locations. Roof signs shall be manufactured such that no guy wires, braces or supports shall be visible.