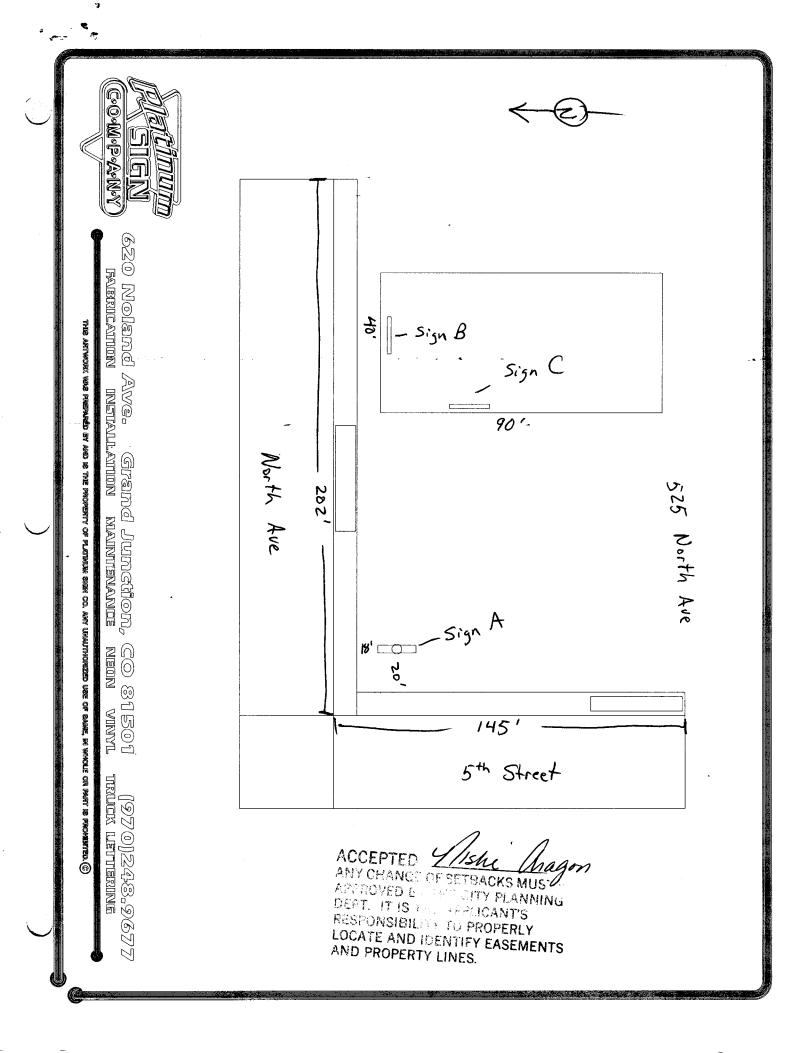

| Δ.                                         |                                                                                                                                                         |                                         |                                                                     |                                                                           | Sign B                          |         |
|--------------------------------------------|---------------------------------------------------------------------------------------------------------------------------------------------------------|-----------------------------------------|---------------------------------------------------------------------|---------------------------------------------------------------------------|---------------------------------|---------|
|                                            | SIGN CLEA                                                                                                                                               | RANCE                                   | (++)                                                                |                                                                           |                                 |         |
|                                            | Community Developme<br>250 North 5th Street<br>Grand Junction, CO 8<br>(970) 244-1430                                                                   | -                                       | FEE \$                                                              | No.<br>$\frac{10-22-9}{5,00}$<br>$\frac{5,00}{2945-142}$<br>$\frac{1}{2}$ |                                 | •       |
| STREET ADI<br>PROPERTY (                   | AME The Co-ab S<br>DRESS SZS North<br>DWNER Ron + Larr<br>DRESS 782 Henty                                                                               | y Ninnery                               | CONTR<br>LICENS<br>ADDRE<br>Tole TELEPI                             | RACTOR Platinu<br>SENO. 299084<br>ESS 620 No<br>HONENO. 248-9             | an Sign<br>g<br>land Au<br>167> | رہ<br>د |
| [] 2. RO<br>[] 3. FR<br>[] 4. PR           | OF 2<br>EE-STANDING 2<br>OJECTING 0                                                                                                                     | or more Traffic L<br>.5 Square Feet per | inear Foot of I<br>75 Square Fee<br>anes - 1.5 Squ<br>each Linear F |                                                                           | 15 Square Feet                  |         |
| [ ] Ext                                    | ernally Illuminated                                                                                                                                     | Inter                                   | nally Illumina                                                      | ated                                                                      | [ ] Non-Illumi                  | nated   |
| (1,2,4) Bui<br>(1 - 4) Stre<br>(2 - 5) Hei | a of Proposed Sign <u>32</u><br>Iding Facade <u>40</u> Linea<br>eet Frontage <u>202</u> Linear<br>ght to Top of Sign<br>tance from all Existing Off-Pre | ar Feet<br>r Feet<br>Feet Clearance t   | o Grade                                                             | h Ave.<br>Feet<br>Feet                                                    |                                 |         |
| Existing Sigr                              |                                                                                                                                                         |                                         |                                                                     | • FOR OFFIC                                                               | E USE ONLY                      | ,       |
| 11 Frees                                   | Landing (proposed                                                                                                                                       | d) 131 Sq. Ft.                          |                                                                     | Signage Allowed on Parcel:                                                |                                 |         |
|                                            | j cproperson,                                                                                                                                           | ,                                       | Sq. Ft.                                                             | Building                                                                  | 80                              | Sq. F   |
|                                            |                                                                                                                                                         |                                         |                                                                     |                                                                           |                                 |         |
|                                            |                                                                                                                                                         |                                         | Sq. Ft.                                                             | Free-Standing                                                             | 300                             | Sq. Ft  |

**NOTE:** No sign may exceed 300 square feet. A separate sign clearance is required for each sign. Attach a sketch of proposed and existing signage including types, dimensions, lettering, abutting streets, alleys, easements, property lines, and locations. A SEPARATE PERMIT FROM THE BUILDING DEPARTMENT IS REQUIRED.