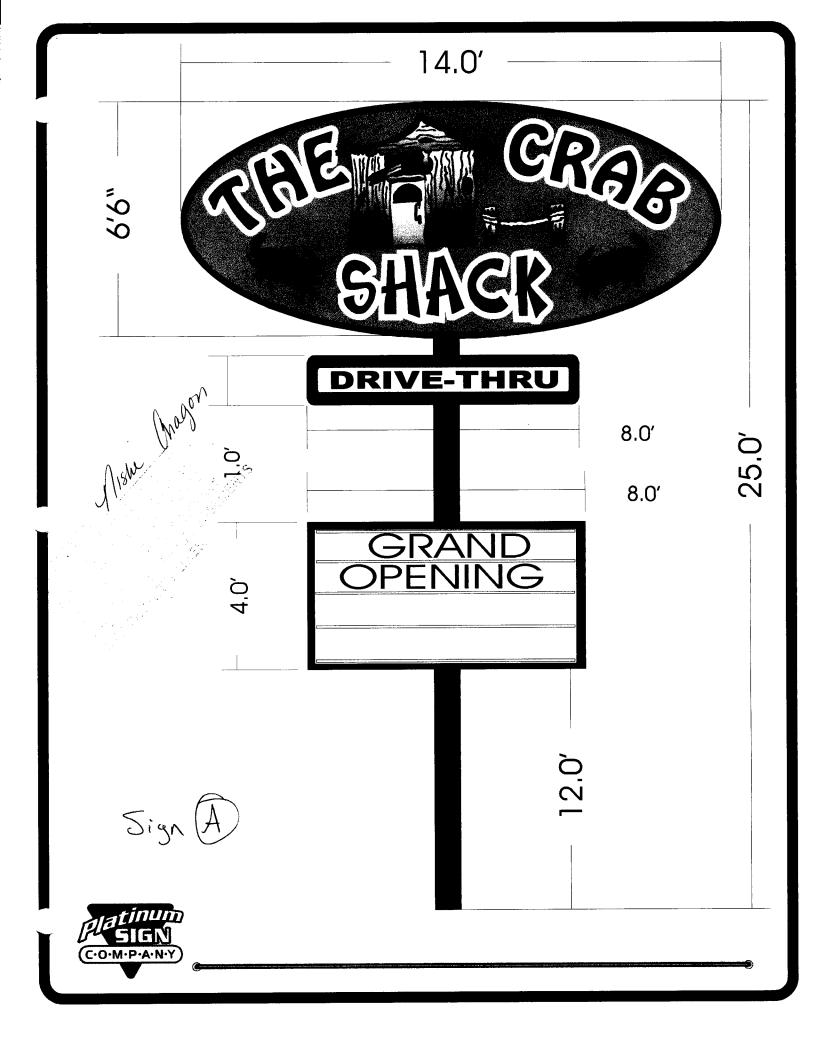

## SIGN CLEARANCE

| OLORA C                |                                                                                                                        |                             | Clearance                          | No                                                        |                  |          |  |
|------------------------|------------------------------------------------------------------------------------------------------------------------|-----------------------------|------------------------------------|-----------------------------------------------------------|------------------|----------|--|
|                        | Community Dev                                                                                                          | elopment Department         | Date Submitted <u>10 - 22 - 97</u> |                                                           |                  |          |  |
|                        | 250 North 5th St                                                                                                       | treet                       |                                    | FEE\$ <u>25.00</u><br>Tax Schedule <u>2945-142-05-019</u> |                  |          |  |
|                        | Grand Junction,                                                                                                        | CO 81501                    | Tax Sche                           |                                                           |                  |          |  |
|                        | (970) 244-1430                                                                                                         |                             | Zone                               | -1                                                        |                  | <u> </u> |  |
|                        |                                                                                                                        |                             |                                    |                                                           |                  |          |  |
| BUSINESS N             | IAME The Cra                                                                                                           | b Shack                     | CONTR                              | ACTOR Platinum                                            | Sign Co          |          |  |
| STREET AD              | DRESS 525 No                                                                                                           | with Ave                    | LICENS                             | ACTOR Platinum<br>ENO. 299084                             | 19               |          |  |
| PROPERTY               | OWNER Ron + La                                                                                                         | rry Ninnery                 | ADDRE                              | ss 620 Nol                                                | and Ave          |          |  |
| OWNER AD               | DRESS 782 Her                                                                                                          | Fage Way SISC               | 6 TELEPI                           | IONE NO. 248-9                                            | 677              |          |  |
|                        | JUSH WALL                                                                                                              | 2 Square Feet per Lin       |                                    |                                                           | <u></u>          |          |  |
|                        | -ROOF2 Square Feet per Linear Foot of Building FacadeFREE-STANDING2 Traffic Lanes - 0.75 Square Feet x Street Frontage |                             |                                    |                                                           |                  |          |  |
| [ <b>9</b> 5. FK       |                                                                                                                        |                             |                                    | are Feet x Street Frontage                                | 2                |          |  |
|                        | ROJECTING                                                                                                              |                             |                                    | oot of Building Facade                                    |                  |          |  |
| [] 5. OF               | FF-PREMISE                                                                                                             | See #3 Spacing Requ         | irements; Not                      | > 300 Square Feet or <                                    | < 15 Square Feet |          |  |
| [ ] Ext                | ternally Illuminated                                                                                                   | [4] Intern                  | ally Illumina                      | ted                                                       | [] Non-Illum     | nated    |  |
|                        | ea of Proposed Sign $\frac{13}{40}$                                                                                    |                             | Nort                               | man.                                                      |                  |          |  |
| (1 - 4) Str            | eet Frontage                                                                                                           | Linear Feet                 |                                    |                                                           |                  |          |  |
| (2 - 5) He             | ight to Top of Sign                                                                                                    | Feet Clearance to           | Grade 14                           | Feet                                                      |                  |          |  |
| (5) Dis                | stance from all Existing (                                                                                             | Off-Premise Signs within 60 | 00 Feet                            | Feet                                                      |                  |          |  |
| Existing Signage/Type: |                                                                                                                        |                             |                                    | ● FOR OFFICE USE ONLY ●                                   |                  |          |  |
| None                   |                                                                                                                        |                             | Sq. Ft.                            | Signage Allowed on I                                      | Parcel:          |          |  |
|                        |                                                                                                                        |                             | Sq. Ft.                            | Building                                                  | 80               | Sq. Ft.  |  |
|                        | · · · · · · · · · · · · · · · · · · ·                                                                                  |                             | Sq. Ft.                            | Free-Standing                                             | 300              | Sq. Ft.  |  |
| То                     | otal Existing:                                                                                                         |                             | Sq. Ft.                            | Total Allowed:                                            | 300              | Sa. Ft.  |  |
|                        |                                                                                                                        |                             |                                    |                                                           |                  |          |  |
| To<br>COMMENT          | ······                                                                                                                 |                             |                                    |                                                           |                  |          |  |

NOTE: No sign may exceed 300 square feet. A separate sign clearance is required for each sign. Attach a sketch of proposed and existing signage including types, dimensions, lettering, abutting streets, alleys, easements, property lines, and locations. A SEPARATE PERMIT FROM THE BUILDING DEPARTMENT IS REQUIRED.