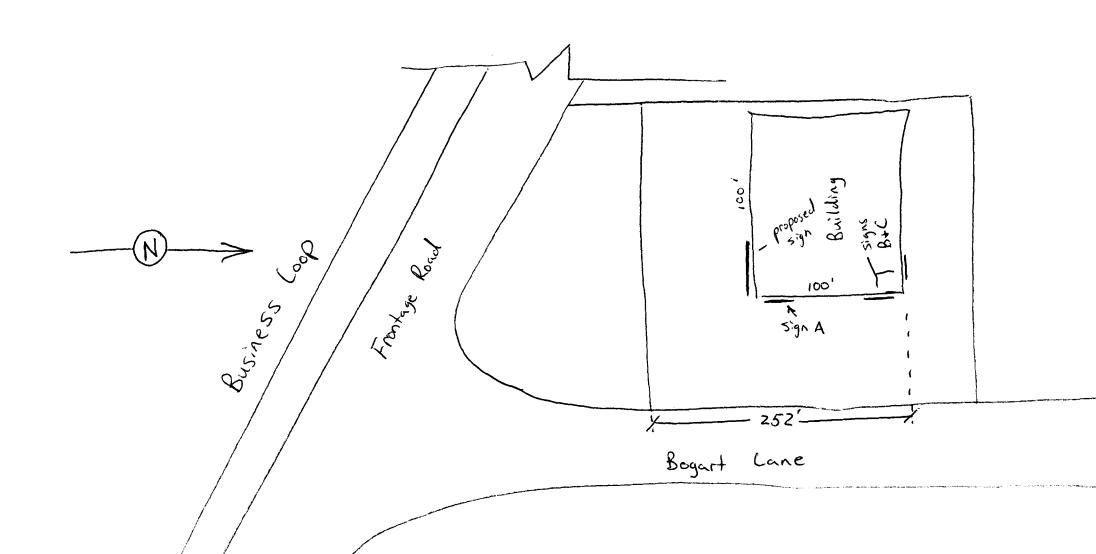

| BUSINESS NAME Art Depot  STREET ADDRESS 527 Bogart Lane PROPERTY OWNER Jack Bogart  OWNER ADDRESS 527 Bogart Lane                                  |                                           | CONTRACTOR Platinum Sign Company LICENSE NO. 2990849 ADDRESS 620 Noland TELEPHONE NO. 248-9677 |                                 |  |
|----------------------------------------------------------------------------------------------------------------------------------------------------|-------------------------------------------|------------------------------------------------------------------------------------------------|---------------------------------|--|
|                                                                                                                                                    |                                           |                                                                                                |                                 |  |
| [ ] Externally Illuminated                                                                                                                         | [4Intern                                  | [ 4 Internally Illuminated [ ] Non-Illuminated                                                 |                                 |  |
| 1 - 5) Area of Proposed Sign (1,2,4) Building Facade 160 (1 - 4) Street Frontage (2 - 5) Height to Top of Sign 15 (5) Distance from all Existing C | Linear Feet Linear Feet Feet Clearance to | Grade                                                                                          | Feet                            |  |
| Existing Signage/Type:                                                                                                                             |                                           |                                                                                                | ● FOR OFFICE USE ONLY ●         |  |
| Neon Art Deput x 2                                                                                                                                 | 15,56                                     | Sq. Ft.                                                                                        | Signage Allowed on Parcel:      |  |
| Neon "Frame Depot" 14.                                                                                                                             | 2 28.4                                    | Sq. Ft.                                                                                        | Building 200 Sq. Ft.            |  |
|                                                                                                                                                    |                                           | Sq. Ft.                                                                                        | Free-Standing / O Sq. Ft.       |  |
| Total Existing:                                                                                                                                    | 43.96                                     | Sq. Ft.                                                                                        | Total Allowed: 200 Eso. Sq. Ft. |  |
| comments: 1 Existing "A<br>existing fole sign                                                                                                      |                                           | signs                                                                                          | will be taken down, and         |  |
|                                                                                                                                                    | iding types, dimensions,                  | lettering, al                                                                                  |                                 |  |
| Applicant's Signature                                                                                                                              | 7-23-79<br>Date                           | Community                                                                                      | Development Approval  Date      |  |