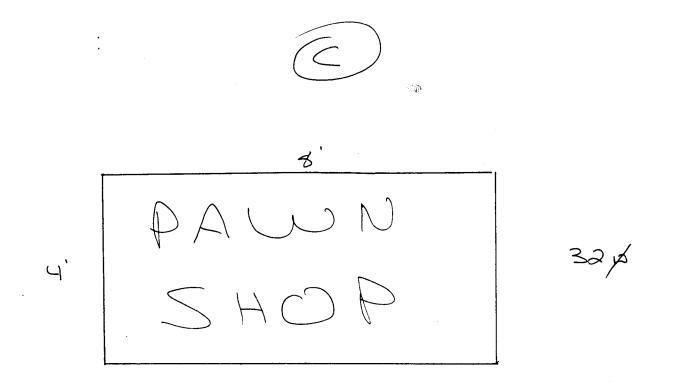

| BUSINESS NA                                   | ME TERY Auto                                                                          | SAle                    | es co                        | ONTRA   | ACTOR Buds S                                                                                                                                                                                                                                                                                                                                                                                                                                                                                                                                                                                                                                                                                                                                                                                                                                                                                                                                                                                                                                                                                                                                                                                                                                                                                                                                                                                                                                                                                                                                                                                                                                                                                                                                                                                                                                                                                                                                                                                                                                                                                                                   | IGN'S                          |
|-----------------------------------------------|---------------------------------------------------------------------------------------|-------------------------|------------------------------|---------|--------------------------------------------------------------------------------------------------------------------------------------------------------------------------------------------------------------------------------------------------------------------------------------------------------------------------------------------------------------------------------------------------------------------------------------------------------------------------------------------------------------------------------------------------------------------------------------------------------------------------------------------------------------------------------------------------------------------------------------------------------------------------------------------------------------------------------------------------------------------------------------------------------------------------------------------------------------------------------------------------------------------------------------------------------------------------------------------------------------------------------------------------------------------------------------------------------------------------------------------------------------------------------------------------------------------------------------------------------------------------------------------------------------------------------------------------------------------------------------------------------------------------------------------------------------------------------------------------------------------------------------------------------------------------------------------------------------------------------------------------------------------------------------------------------------------------------------------------------------------------------------------------------------------------------------------------------------------------------------------------------------------------------------------------------------------------------------------------------------------------------|--------------------------------|
| STREET ADD                                    | /                                                                                     | -                       |                              | CENSE   |                                                                                                                                                                                                                                                                                                                                                                                                                                                                                                                                                                                                                                                                                                                                                                                                                                                                                                                                                                                                                                                                                                                                                                                                                                                                                                                                                                                                                                                                                                                                                                                                                                                                                                                                                                                                                                                                                                                                                                                                                                                                                                                                | 69                             |
| PROPERTY O                                    | WNER SAME                                                                             | _ / _                   | AI                           | DRES    | s 1055 IM                                                                                                                                                                                                                                                                                                                                                                                                                                                                                                                                                                                                                                                                                                                                                                                                                                                                                                                                                                                                                                                                                                                                                                                                                                                                                                                                                                                                                                                                                                                                                                                                                                                                                                                                                                                                                                                                                                                                                                                                                                                                                                                      | E AVE                          |
| OWNER ADDI                                    | RESS SAME                                                                             |                         | TE                           | LEPH    | ONE NO. <u>2455</u> -                                                                                                                                                                                                                                                                                                                                                                                                                                                                                                                                                                                                                                                                                                                                                                                                                                                                                                                                                                                                                                                                                                                                                                                                                                                                                                                                                                                                                                                                                                                                                                                                                                                                                                                                                                                                                                                                                                                                                                                                                                                                                                          | 7700                           |
| × 1.                                          | FLUSH WALL                                                                            | 2 Squar                 | re Feet per Linear Foo       | t of B  | uilding Facade                                                                                                                                                                                                                                                                                                                                                                                                                                                                                                                                                                                                                                                                                                                                                                                                                                                                                                                                                                                                                                                                                                                                                                                                                                                                                                                                                                                                                                                                                                                                                                                                                                                                                                                                                                                                                                                                                                                                                                                                                                                                                                                 |                                |
| <u>Face Change O</u>                          | nly (2,3 & 4):                                                                        |                         |                              |         |                                                                                                                                                                                                                                                                                                                                                                                                                                                                                                                                                                                                                                                                                                                                                                                                                                                                                                                                                                                                                                                                                                                                                                                                                                                                                                                                                                                                                                                                                                                                                                                                                                                                                                                                                                                                                                                                                                                                                                                                                                                                                                                                |                                |
| []2.                                          | ROOF                                                                                  | 2 Squar                 | re Feet per Linear Foo       | ot of B | uilding Facade                                                                                                                                                                                                                                                                                                                                                                                                                                                                                                                                                                                                                                                                                                                                                                                                                                                                                                                                                                                                                                                                                                                                                                                                                                                                                                                                                                                                                                                                                                                                                                                                                                                                                                                                                                                                                                                                                                                                                                                                                                                                                                                 |                                |
| [] 3.                                         | FREE-STANDING                                                                         | 2 Traffi                | ic Lanes - 0.75 Square       | e Feet  | x Street Frontage                                                                                                                                                                                                                                                                                                                                                                                                                                                                                                                                                                                                                                                                                                                                                                                                                                                                                                                                                                                                                                                                                                                                                                                                                                                                                                                                                                                                                                                                                                                                                                                                                                                                                                                                                                                                                                                                                                                                                                                                                                                                                                              |                                |
|                                               |                                                                                       | 4 or mo                 | ore Traffic Lanes - 1.5      | i Squa  | re Feet x Street Frontage                                                                                                                                                                                                                                                                                                                                                                                                                                                                                                                                                                                                                                                                                                                                                                                                                                                                                                                                                                                                                                                                                                                                                                                                                                                                                                                                                                                                                                                                                                                                                                                                                                                                                                                                                                                                                                                                                                                                                                                                                                                                                                      |                                |
| []4.                                          | PROJECTING                                                                            | 0.5 Squ                 | are Feet per each Line       | ear Fo  | ot of Building Facade                                                                                                                                                                                                                                                                                                                                                                                                                                                                                                                                                                                                                                                                                                                                                                                                                                                                                                                                                                                                                                                                                                                                                                                                                                                                                                                                                                                                                                                                                                                                                                                                                                                                                                                                                                                                                                                                                                                                                                                                                                                                                                          |                                |
| [] Existing Ex                                | ternally or Internally Illu                                                           | minated                 | - No Change in Elect         | trical  | Service [] N                                                                                                                                                                                                                                                                                                                                                                                                                                                                                                                                                                                                                                                                                                                                                                                                                                                                                                                                                                                                                                                                                                                                                                                                                                                                                                                                                                                                                                                                                                                                                                                                                                                                                                                                                                                                                                                                                                                                                                                                                                                                                                                   | Non-Illuminated                |
| (1,2,4) Build<br>(1 - 4) Stree<br>(2,4) Heigh | ling Facade <u>100</u> Li<br>t Frontage <u>125</u> Lin<br>ht to Top of Sign <u>12</u> | inear Feet<br>near Feet | L .                          | on<br>8 | Feet                                                                                                                                                                                                                                                                                                                                                                                                                                                                                                                                                                                                                                                                                                                                                                                                                                                                                                                                                                                                                                                                                                                                                                                                                                                                                                                                                                                                                                                                                                                                                                                                                                                                                                                                                                                                                                                                                                                                                                                                                                                                                                                           | FIRST STREET<br>SIGN ALLOWANCE |
| Existing Signa                                | ge/Type:                                                                              |                         | <u></u>                      |         | • FOR OFFICE                                                                                                                                                                                                                                                                                                                                                                                                                                                                                                                                                                                                                                                                                                                                                                                                                                                                                                                                                                                                                                                                                                                                                                                                                                                                                                                                                                                                                                                                                                                                                                                                                                                                                                                                                                                                                                                                                                                                                                                                                                                                                                                   | USE ONLY                       |
| A AWINING S                                   | ign - ON FIST ST                                                                      |                         | 20 Sq. Ft.                   |         | Signage Allowed on Parc                                                                                                                                                                                                                                                                                                                                                                                                                                                                                                                                                                                                                                                                                                                                                                                                                                                                                                                                                                                                                                                                                                                                                                                                                                                                                                                                                                                                                                                                                                                                                                                                                                                                                                                                                                                                                                                                                                                                                                                                                                                                                                        | cel:                           |
| O WALL SIG                                    | N (AwnShop) -ON OF                                                                    | H SIDE<br>Bldg          | 32 Sq. Ft.                   |         | Building                                                                                                                                                                                                                                                                                                                                                                                                                                                                                                                                                                                                                                                                                                                                                                                                                                                                                                                                                                                                                                                                                                                                                                                                                                                                                                                                                                                                                                                                                                                                                                                                                                                                                                                                                                                                                                                                                                                                                                                                                                                                                                                       | 200 Sq. Ft.                    |
| Diago (1                                      | PAUN shop)                                                                            |                         | <u> </u>                     |         | Free-Standing                                                                                                                                                                                                                                                                                                                                                                                                                                                                                                                                                                                                                                                                                                                                                                                                                                                                                                                                                                                                                                                                                                                                                                                                                                                                                                                                                                                                                                                                                                                                                                                                                                                                                                                                                                                                                                                                                                                                                                                                                                                                                                                  | 187.5 Sq. Ft.                  |
|                                               | Existing:                                                                             |                         | 55 Sq. Ft.                   |         | Total Allowed:                                                                                                                                                                                                                                                                                                                                                                                                                                                                                                                                                                                                                                                                                                                                                                                                                                                                                                                                                                                                                                                                                                                                                                                                                                                                                                                                                                                                                                                                                                                                                                                                                                                                                                                                                                                                                                                                                                                                                                                                                                                                                                                 | 200 Sq. Ft.                    |
| comments<br>Street 4                          |                                                                                       |                         | located on<br>vance is being |         |                                                                                                                                                                                                                                                                                                                                                                                                                                                                                                                                                                                                                                                                                                                                                                                                                                                                                                                                                                                                                                                                                                                                                                                                                                                                                                                                                                                                                                                                                                                                                                                                                                                                                                                                                                                                                                                                                                                                                                                                                                                                                                                                |                                |
|                                               |                                                                                       |                         |                              |         | t is required for each signation of the second structure of the second structu |                                |