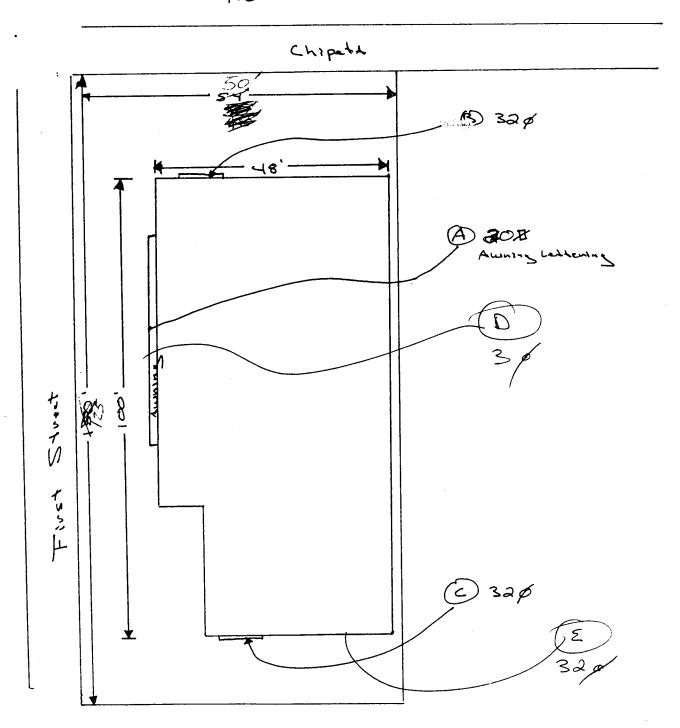

**NOTE:** No sign may exceed 300 square feet. A separate sign permit is required for each sign. Attach a sketch of proposed and existing signage including types, dimensions, lettering, abutting streets, alleys, easements, property lines, and locations.

**COMMENTS:** Existing TA erte into one parcel companied Existing signs to be removed

**NOTE:** No sign may exceed 300 square feet. A separate sign permit is required for each sign. Attach a sketch of proposed and existing signage including types, dimensions, lettering, abutting streets, alleys, easements, property lines, and locations.