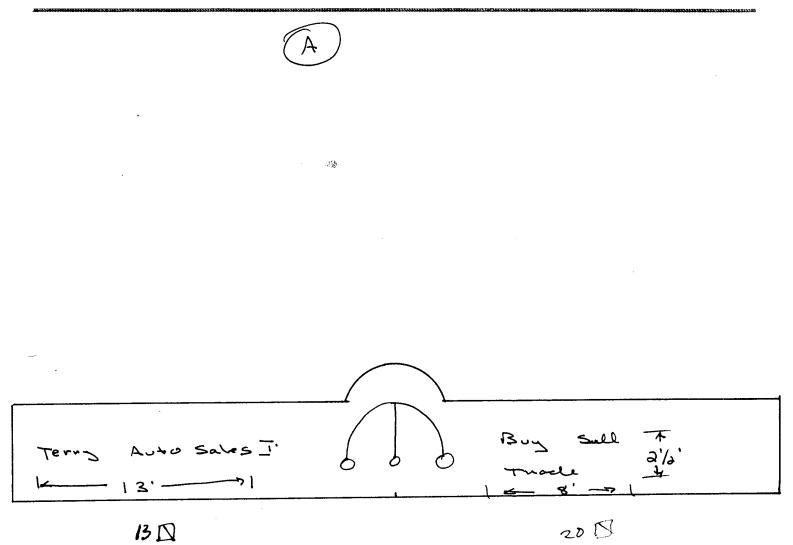

| BUSINESS NA                                   | ME TERY Auto                                                                          | SAle                    | es co                        | ONTRA   | ACTOR Buds S                                                                                                                                                                                                                                                                                                                                                                                                                                                                                                                                                                                                                                                                                                                                                                                                                                                                                                                                                                                                                                                                                                                                                                                                                                                                                                                                                                                                                                                                                                                                                                                                                                                                                                                                                                                                                                                                                                                                                                                                                                                                                                                   | IGN'S                          |
|-----------------------------------------------|---------------------------------------------------------------------------------------|-------------------------|------------------------------|---------|--------------------------------------------------------------------------------------------------------------------------------------------------------------------------------------------------------------------------------------------------------------------------------------------------------------------------------------------------------------------------------------------------------------------------------------------------------------------------------------------------------------------------------------------------------------------------------------------------------------------------------------------------------------------------------------------------------------------------------------------------------------------------------------------------------------------------------------------------------------------------------------------------------------------------------------------------------------------------------------------------------------------------------------------------------------------------------------------------------------------------------------------------------------------------------------------------------------------------------------------------------------------------------------------------------------------------------------------------------------------------------------------------------------------------------------------------------------------------------------------------------------------------------------------------------------------------------------------------------------------------------------------------------------------------------------------------------------------------------------------------------------------------------------------------------------------------------------------------------------------------------------------------------------------------------------------------------------------------------------------------------------------------------------------------------------------------------------------------------------------------------|--------------------------------|
| STREET ADD                                    | /                                                                                     | -                       |                              | CENSE   |                                                                                                                                                                                                                                                                                                                                                                                                                                                                                                                                                                                                                                                                                                                                                                                                                                                                                                                                                                                                                                                                                                                                                                                                                                                                                                                                                                                                                                                                                                                                                                                                                                                                                                                                                                                                                                                                                                                                                                                                                                                                                                                                | 69                             |
| PROPERTY O                                    | WNER SAME                                                                             | _ / _                   | AI                           | DRES    | s 1055 IM                                                                                                                                                                                                                                                                                                                                                                                                                                                                                                                                                                                                                                                                                                                                                                                                                                                                                                                                                                                                                                                                                                                                                                                                                                                                                                                                                                                                                                                                                                                                                                                                                                                                                                                                                                                                                                                                                                                                                                                                                                                                                                                      | E AVE                          |
| OWNER ADDI                                    | RESS SAME                                                                             |                         | TE                           | LEPH    | ONE NO. <u>2455</u> -                                                                                                                                                                                                                                                                                                                                                                                                                                                                                                                                                                                                                                                                                                                                                                                                                                                                                                                                                                                                                                                                                                                                                                                                                                                                                                                                                                                                                                                                                                                                                                                                                                                                                                                                                                                                                                                                                                                                                                                                                                                                                                          | 7700                           |
| × 1.                                          | FLUSH WALL                                                                            | 2 Squar                 | re Feet per Linear Foo       | t of B  | uilding Facade                                                                                                                                                                                                                                                                                                                                                                                                                                                                                                                                                                                                                                                                                                                                                                                                                                                                                                                                                                                                                                                                                                                                                                                                                                                                                                                                                                                                                                                                                                                                                                                                                                                                                                                                                                                                                                                                                                                                                                                                                                                                                                                 |                                |
| <u>Face Change O</u>                          | nly (2,3 & 4):                                                                        |                         |                              |         |                                                                                                                                                                                                                                                                                                                                                                                                                                                                                                                                                                                                                                                                                                                                                                                                                                                                                                                                                                                                                                                                                                                                                                                                                                                                                                                                                                                                                                                                                                                                                                                                                                                                                                                                                                                                                                                                                                                                                                                                                                                                                                                                |                                |
| []2.                                          | ROOF                                                                                  | 2 Squar                 | re Feet per Linear Foo       | ot of B | uilding Facade                                                                                                                                                                                                                                                                                                                                                                                                                                                                                                                                                                                                                                                                                                                                                                                                                                                                                                                                                                                                                                                                                                                                                                                                                                                                                                                                                                                                                                                                                                                                                                                                                                                                                                                                                                                                                                                                                                                                                                                                                                                                                                                 |                                |
| [] 3.                                         | FREE-STANDING                                                                         | 2 Traffi                | ic Lanes - 0.75 Square       | e Feet  | x Street Frontage                                                                                                                                                                                                                                                                                                                                                                                                                                                                                                                                                                                                                                                                                                                                                                                                                                                                                                                                                                                                                                                                                                                                                                                                                                                                                                                                                                                                                                                                                                                                                                                                                                                                                                                                                                                                                                                                                                                                                                                                                                                                                                              |                                |
|                                               |                                                                                       | 4 or mo                 | ore Traffic Lanes - 1.5      | i Squa  | re Feet x Street Frontage                                                                                                                                                                                                                                                                                                                                                                                                                                                                                                                                                                                                                                                                                                                                                                                                                                                                                                                                                                                                                                                                                                                                                                                                                                                                                                                                                                                                                                                                                                                                                                                                                                                                                                                                                                                                                                                                                                                                                                                                                                                                                                      |                                |
| []4.                                          | PROJECTING                                                                            | 0.5 Squ                 | are Feet per each Line       | ear Fo  | ot of Building Facade                                                                                                                                                                                                                                                                                                                                                                                                                                                                                                                                                                                                                                                                                                                                                                                                                                                                                                                                                                                                                                                                                                                                                                                                                                                                                                                                                                                                                                                                                                                                                                                                                                                                                                                                                                                                                                                                                                                                                                                                                                                                                                          |                                |
| [] Existing Ex                                | ternally or Internally Illu                                                           | minated                 | - No Change in Elect         | trical  | Service [] N                                                                                                                                                                                                                                                                                                                                                                                                                                                                                                                                                                                                                                                                                                                                                                                                                                                                                                                                                                                                                                                                                                                                                                                                                                                                                                                                                                                                                                                                                                                                                                                                                                                                                                                                                                                                                                                                                                                                                                                                                                                                                                                   | Non-Illuminated                |
| (1,2,4) Build<br>(1 - 4) Stree<br>(2,4) Heigh | ling Facade <u>100</u> Li<br>t Frontage <u>125</u> Lin<br>ht to Top of Sign <u>12</u> | inear Feet<br>near Feet | L .                          | on<br>8 | Feet                                                                                                                                                                                                                                                                                                                                                                                                                                                                                                                                                                                                                                                                                                                                                                                                                                                                                                                                                                                                                                                                                                                                                                                                                                                                                                                                                                                                                                                                                                                                                                                                                                                                                                                                                                                                                                                                                                                                                                                                                                                                                                                           | FIRST STREET<br>SIGN ALLOWANCE |
| Existing Signa                                | ge/Type:                                                                              |                         | <u></u>                      |         | • FOR OFFICE                                                                                                                                                                                                                                                                                                                                                                                                                                                                                                                                                                                                                                                                                                                                                                                                                                                                                                                                                                                                                                                                                                                                                                                                                                                                                                                                                                                                                                                                                                                                                                                                                                                                                                                                                                                                                                                                                                                                                                                                                                                                                                                   | USE ONLY                       |
| A AWINING S                                   | ign - ON FIST ST                                                                      |                         | 20 Sq. Ft.                   |         | Signage Allowed on Parc                                                                                                                                                                                                                                                                                                                                                                                                                                                                                                                                                                                                                                                                                                                                                                                                                                                                                                                                                                                                                                                                                                                                                                                                                                                                                                                                                                                                                                                                                                                                                                                                                                                                                                                                                                                                                                                                                                                                                                                                                                                                                                        | cel:                           |
| O WALL SIG                                    | N (AwnShop) -ON OF                                                                    | H SIDE<br>Bldg          | 32 Sq. Ft.                   |         | Building                                                                                                                                                                                                                                                                                                                                                                                                                                                                                                                                                                                                                                                                                                                                                                                                                                                                                                                                                                                                                                                                                                                                                                                                                                                                                                                                                                                                                                                                                                                                                                                                                                                                                                                                                                                                                                                                                                                                                                                                                                                                                                                       | 200 Sq. Ft.                    |
| Diago (1                                      | PAUN shop)                                                                            |                         | <u> </u>                     |         | Free-Standing                                                                                                                                                                                                                                                                                                                                                                                                                                                                                                                                                                                                                                                                                                                                                                                                                                                                                                                                                                                                                                                                                                                                                                                                                                                                                                                                                                                                                                                                                                                                                                                                                                                                                                                                                                                                                                                                                                                                                                                                                                                                                                                  | 187.5 Sq. Ft.                  |
|                                               | Existing:                                                                             |                         | 55 Sq. Ft.                   |         | Total Allowed:                                                                                                                                                                                                                                                                                                                                                                                                                                                                                                                                                                                                                                                                                                                                                                                                                                                                                                                                                                                                                                                                                                                                                                                                                                                                                                                                                                                                                                                                                                                                                                                                                                                                                                                                                                                                                                                                                                                                                                                                                                                                                                                 | 200 Sq. Ft.                    |
| comments<br>Street 4                          |                                                                                       |                         | located on<br>vance is being |         |                                                                                                                                                                                                                                                                                                                                                                                                                                                                                                                                                                                                                                                                                                                                                                                                                                                                                                                                                                                                                                                                                                                                                                                                                                                                                                                                                                                                                                                                                                                                                                                                                                                                                                                                                                                                                                                                                                                                                                                                                                                                                                                                |                                |
|                                               |                                                                                       |                         |                              |         | t is required for each signation of the second structure of the second structu |                                |

**COMMENTS:** Existing TA erte into one parcel companied Existing signs to be removed

**NOTE:** No sign may exceed 300 square feet. A separate sign permit is required for each sign. Attach a sketch of proposed and existing signage including types, dimensions, lettering, abutting streets, alleys, easements, property lines, and locations.