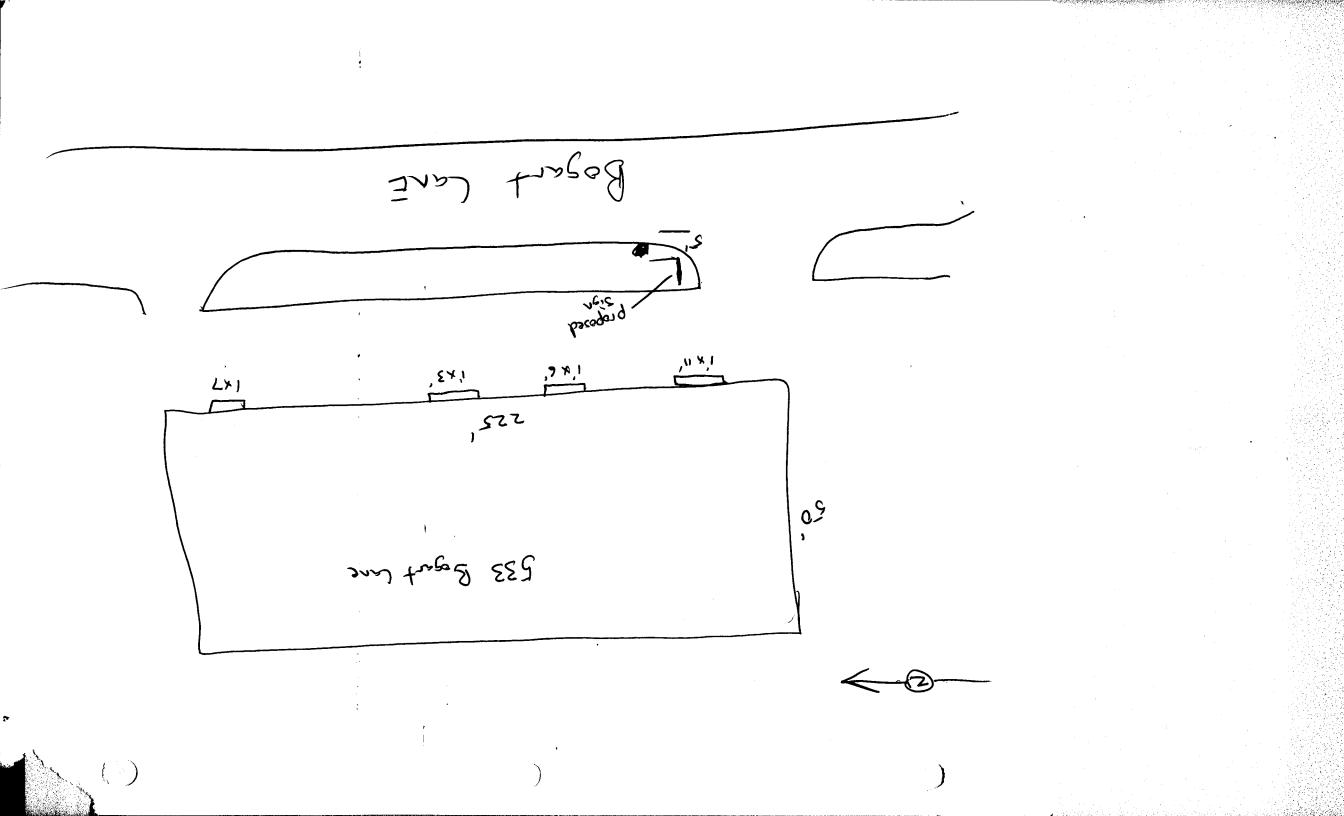

| COLORNO VER                                                                                                                                                      | SIGN CLEARAN                                                                                                                                                                                                                                                                                                   | Cl                                                                                                                                                                                                                                      | earanceNo                                                                                                                                                                                                     |                                                                                               | ±685                                                                                                                                                                                                                                      | 593                  |            |
|------------------------------------------------------------------------------------------------------------------------------------------------------------------|----------------------------------------------------------------------------------------------------------------------------------------------------------------------------------------------------------------------------------------------------------------------------------------------------------------|-----------------------------------------------------------------------------------------------------------------------------------------------------------------------------------------------------------------------------------------|---------------------------------------------------------------------------------------------------------------------------------------------------------------------------------------------------------------|-----------------------------------------------------------------------------------------------|-------------------------------------------------------------------------------------------------------------------------------------------------------------------------------------------------------------------------------------------|----------------------|------------|
| M                                                                                                                                                                | 250 North 5th Street                                                                                                                                                                                                                                                                                           | FE                                                                                                                                                                                                                                      | Date Submitted <u>1-210-99</u><br>FEE\$ <b>25,00</b>                                                                                                                                                          |                                                                                               |                                                                                                                                                                                                                                           |                      |            |
|                                                                                                                                                                  | Grand Junction, CO 81501<br>(970) 244-1430                                                                                                                                                                                                                                                                     | Та                                                                                                                                                                                                                                      |                                                                                                                                                                                                               | 2945.11                                                                                       | 03.3                                                                                                                                                                                                                                      | 34.0                 | 03         |
|                                                                                                                                                                  | m MT                                                                                                                                                                                                                                                                                                           |                                                                                                                                                                                                                                         |                                                                                                                                                                                                               |                                                                                               | Q. M                                                                                                                                                                                                                                      |                      |            |
| BUSINESS NA                                                                                                                                                      |                                                                                                                                                                                                                                                                                                                | 0                                                                                                                                                                                                                                       | CONTRACTC                                                                                                                                                                                                     | R <u>Scan</u> /                                                                               | <u>Ialle</u>                                                                                                                                                                                                                              | ny_                  |            |
|                                                                                                                                                                  | LEUS JJI DETEMA                                                                                                                                                                                                                                                                                                |                                                                                                                                                                                                                                         |                                                                                                                                                                                                               |                                                                                               |                                                                                                                                                                                                                                           |                      | 1-10       |
| PROPERTY O                                                                                                                                                       | WNER 712 717 Totor                                                                                                                                                                                                                                                                                             |                                                                                                                                                                                                                                         | ADDRESS 🍙                                                                                                                                                                                                     | HI MANONO                                                                                     | NAONI                                                                                                                                                                                                                                     | (INP 1               | $\tau I U$ |
| WNER ADDI                                                                                                                                                        | WNER <u>Mr. 71600</u><br>RESS <u>539 Bogart Z</u>                                                                                                                                                                                                                                                              | n                                                                                                                                                                                                                                       | ADDRESS D                                                                                                                                                                                                     | NO. 2                                                                                         | 41-64<br>41-64                                                                                                                                                                                                                            | 400<br>              |            |
| WNER ADDI    X1  1. FLU    ]  2. ROC    ]  3. FRE    ]  4. PRO                                                                                                   | RESS539BogarlSH WALL2 SquareOF2 SquareE-STANDING2 TrafficJECTING0.5 Square                                                                                                                                                                                                                                     | 0-                                                                                                                                                                                                                                      | TELEPHONE<br>oot of Buildir<br>oot of Buildir<br>are Feet x Str<br>1.5 Square Fe<br>inear Foot of                                                                                                             | NO. <u>2</u><br>ng Facade<br>ng Facade<br>eet Frontage<br>eet x Street Fron<br>Building Facad | e                                                                                                                                                                                                                                         | Guare Feet           |            |
| Xi  1. FLU    ]  2. ROC    ]  3. FRE    ]  4. PRO    ]  5. OFF                                                                                                   | RESS539BogarlSH WALL2 SquareOF2 SquareE-STANDING2 TrafficJECTING0.5 Square                                                                                                                                                                                                                                     | Feet per Linear F<br>Feet per Linear F<br>Lanes - 0.75 Squa<br>Traffic Lanes - 1<br>e Feet per each L                                                                                                                                   | TELEPHONE<br>Foot of Buildin<br>foot of Buildin<br>are Feet x Str<br>1.5 Square Fe<br>Linear Foot of<br>nts; Not > 30                                                                                         | NO. <u>2</u><br>ng Facade<br>ng Facade<br>eet Frontage<br>eet x Street Fron<br>Building Facad | e<br>or < 15 S                                                                                                                                                                                                                            | quare Feet           |            |
| WNER ADDI    1. FLU    2. ROC    3. FRE    4. PRO    5. OFF    [] Exter    15) Area    1,2,4) Build    14) Stree    2,4,5) Heig                                  | RESS539BogarlSH WALL2 SquareOF2 SquareE-STANDING2 Traffic4 or moreJECTING0.5 Squar-PREMISESee #3 Sp                                                                                                                                                                                                            | Feet per Linear F<br>Feet per Linear F<br>Lanes - 0.75 Squa<br>Traffic Lanes - 1<br>e Feet per each L<br>bacing Requirement<br><b>M Internally I</b><br>Feet                                                                            | TELEPHONE<br>oot of Buildir<br>oot of Buildir<br>are Feet x Str<br>1.5 Square Fe<br>inear Foot of<br>nts; Not > 30<br><b>Iluminated</b>                                                                       | NO. <u>2</u><br>ng Facade<br>ng Facade<br>eet Frontage<br>eet x Street Fron<br>Building Facad | e<br>or < 15 S                                                                                                                                                                                                                            | -                    |            |
| WNER ADDI    1. FLU    2. ROC    3. FRE    4. PRO    5. OFF    [] Exter    15) Area    1,2,4) Build    14) Stree    2,4,5) Heig                                  | RESS  539  Bogarl  Z    SH WALL  2 Square    OF  2 Square    E-STANDING  2 Traffic    4 or more    JECTING  0.5 Square    OF PREMISE  See #3 Sp    mally Illuminated                                                                                                                                           | Feet per Linear F<br>Feet per Linear F<br>Lanes - 0.75 Squa<br>Traffic Lanes - 1<br>e Feet per each L<br>bacing Requirement<br><b>M Internally I</b><br>Feet                                                                            | TELEPHONE<br>oot of Buildir<br>oot of Buildir<br>are Feet x Str<br>1.5 Square Fe<br>inear Foot of<br>nts; Not > 30<br><b>Iluminated</b>                                                                       | NO2                                                                                           | e<br>or < 15 S<br>[] <sup>I</sup>                                                                                                                                                                                                         | -                    | inated     |
| WNER ADDI    1. FLU    2. ROC    3. FRE    4. PRO    5. OFF    [] Exter    1.2,4)    Build    1.2,4)    Build    1.4)    Stree    2,4,5)    Heig    5)           | RESS  539  Bogarl  Z    SH WALL  2 Square    OF  2 Square    E-STANDING  2 Traffic    4 or more    JECTING  0.5 Square    OF PREMISE  See #3 Sp    mally Illuminated                                                                                                                                           | Feet per Linear F<br>Feet per Linear F<br>Lanes - 0.75 Squa<br>Traffic Lanes - 1<br>e Feet per each L<br>bacing Requirement<br>M Internally I<br>Feet<br>Clearance to Graden<br>ns within 600 Feet                                      | FELEPHONE    ioot of Buildir    ioot of Buildir    ioot of Buildir    iare Feet x Str    i.5 Square Fe    inear Foot of    ints; Not > 30    Iluminated                                                       | NO2                                                                                           | e<br>or < 15 S<br>[] I<br>PFFICE US                                                                                                                                                                                                       | Non-Illum<br>SE ONLY | inated     |
| WNER ADDI    1. FLU    2. ROC    3. FRE    4. PRO    5. OFF    [] Exter    1. 5) Area    1,2,4) Build    1. 4) Stree    2,4,5) Heig    5) Dista                  | RESS  539  Bogarl  Z    SH WALL  2 Square    OF  2 Square    E-STANDING  2 Traffic    4 or more    JECTING  0.5 Square    OF PREMISE  See #3 Sp    mally Illuminated                                                                                                                                           | Feet per Linear F<br>Feet per Linear F<br>Lanes - 0.75 Squa<br>Traffic Lanes - 1<br>e Feet per each L<br>bacing Requirement<br>M Internally I<br>Feet<br>Elearance to Gradens<br>within 600 Feet                                        | FELEPHONE    ioot of Buildir    ioot of Buildir    ioot of Buildir    ioot of Buildir    iare Feet x Str    i.5 Square Fe    inear Foot of    ints; Not > 30    Iluminated    et    Ft.    Si                 | NO2                                                                                           | e<br>or < 15 S<br>[] ]<br>[<br>[] []<br>[]<br>[]<br>[] []<br>[] []<br>[] []<br>[] [] []<br>[] [] []<br>[] [] [] []<br>[] [] []<br>[] [] []<br>[] [] [] []<br>[] [] [] []<br>[] [] [] [] [] []<br>[] [] [] [] [] [] [] [] [] [] [] [] [] [ | Non-Illum<br>SE ONLY | inated     |
| WNER ADDI    1. FLU    2. ROC    3. FRE    4. PRO    5. OFF    [] Exter    1.2,4)    Build    1.2,4)    Build    1.4)    Streed    2,4,5)    Heig    5)    Dista | RESS  539  Bogarl  Z    SH WALL  2 Square    OF  2 Square    E-STANDING  2 Traffic    4 or more    JECTING  0.5 Square    OF  See #3 Sp    nally Illuminated    of Proposed Sign <u>40</u> Square  Square    ling Facade <u>00</u> Linear Feet  Linear Feet    ht to Top of Sign <u>15</u> ge/Type: <u>100</u> | Feet per Linear F<br>Feet per Linear F<br>Lanes - $0.75$ Square<br>Traffic Lanes - $12$<br>e Feet per each L<br>bacing Requirement<br>M Internally I<br>Feet<br>Feet<br>Clearance to Gradens<br>within 600 Feet<br>46.6 Sq.<br>32.0 Sq. | FELEPHONE    ioot of Buildir    ioot of Buildir    ioot of Buildir    ioot of Buildir    inear Feet x Str    i.5 Square Fe    inear Foot of    ints; Not > 30 <b>Iluminated</b> et    Ft.    Ft.    Ft.    Bi | NO2                                                                                           | e<br>or < 15 S<br>[] ]<br>[<br>[] []<br>[]<br>[]<br>[] []<br>[] []<br>[] []<br>[] [] []<br>[] [] []<br>[] [] [] []<br>[] [] []<br>[] [] []<br>[] [] [] []<br>[] [] [] []<br>[] [] [] [] [] []<br>[] [] [] [] [] [] [] [] [] [] [] [] [] [ | Non-Illum<br>SE ONLY | nated<br>● |

**NOTE:** No sign may exceed 300 square feet. A separate sign clearance is required for each sign. Attach a sketch of proposed and existing signage including types, dimensions, lettering, abutting streets, alleys, easements, property lines, and locations. <u>A SEPARATE PERMIT FROM THE BUILDING DEPARTMENT IS REQUIRED.</u>