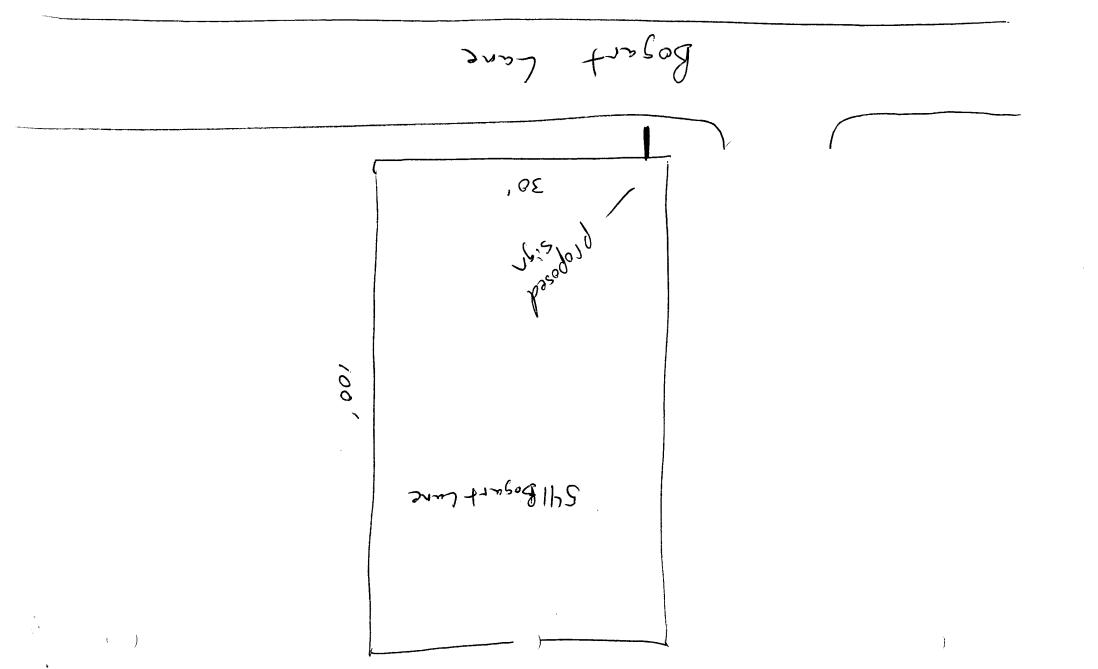

| 250 North 5th Street FEE\$_             |                                                                                                                                                                                                                      |                                                           | E\$                                                                                        | 25.00                     |                            |  |  |  |
|-----------------------------------------|----------------------------------------------------------------------------------------------------------------------------------------------------------------------------------------------------------------------|-----------------------------------------------------------|--------------------------------------------------------------------------------------------|---------------------------|----------------------------|--|--|--|
|                                         |                                                                                                                                                                                                                      |                                                           |                                                                                            | edule 2945-103-34-004     |                            |  |  |  |
| (970) 244-1430                          |                                                                                                                                                                                                                      |                                                           | Zone C-Z                                                                                   |                           |                            |  |  |  |
|                                         |                                                                                                                                                                                                                      |                                                           |                                                                                            |                           |                            |  |  |  |
| BUSINESS NAME                           | BirG Autos                                                                                                                                                                                                           | sules (                                                   | CONTRA                                                                                     | CTOR Platinum             | Sign Co                    |  |  |  |
| STREET ADDRESS                          |                                                                                                                                                                                                                      | - Sales CONTRACTOR Platinum Sign Co<br>LICENSENO. 2990849 |                                                                                            |                           |                            |  |  |  |
|                                         | PROPERTY OWNER Jack Bogart ADDRESS 628 Noland Ave                                                                                                                                                                    |                                                           |                                                                                            |                           |                            |  |  |  |
| OWNER ADDRESS                           | S 527 Bugart                                                                                                                                                                                                         | Lane                                                      | ELEPH                                                                                      | ONE NO. 248-9             | 677                        |  |  |  |
| [ ] 1. FLUSH [ ] 2. ROOF [ ] 3. FREE-ST | 2 S                                                                                                                                                                                                                  | Square Feet per Linear F                                  | near Foot of Building Facade near Foot of Building Facade 75 Square Feet x Street Frontage |                           |                            |  |  |  |
| rist announce                           |                                                                                                                                                                                                                      |                                                           | ic Lanes - 1.5 Square Feet x Street Frontage                                               |                           |                            |  |  |  |
|                                         | <ul> <li>4. PROJECTING</li> <li>5. OFF-PREMISE</li> <li>OS Square Feet per each Linear Foot of Building Facade — /5</li> <li>See #3 Spacing Requirements; Not &gt; 300 Square Feet or &lt; 15 Square Feet</li> </ul> |                                                           |                                                                                            |                           |                            |  |  |  |
|                                         |                                                                                                                                                                                                                      |                                                           |                                                                                            | -                         | -                          |  |  |  |
| [ ] Externall                           | y Illuminated                                                                                                                                                                                                        | [   Internally I                                          | luminat                                                                                    | ed                        | [ ] Non-Illuminated        |  |  |  |
| (1 - 4) Street From (2 - 5) Height to   | Facade 30 Linear ontage 100 Linear from all Existing Off-Prem                                                                                                                                                        | Feet Clearance to Grade                                   |                                                                                            | Feet<br>Feet              |                            |  |  |  |
| Existing Signage/T                      | ype:                                                                                                                                                                                                                 |                                                           |                                                                                            | ● FOR OFFI                | ICE USE ONLY •             |  |  |  |
| None                                    |                                                                                                                                                                                                                      | Sq.                                                       | Ft.                                                                                        | Signage Allowed on        | Parcel:                    |  |  |  |
|                                         |                                                                                                                                                                                                                      | Sq.                                                       | Ft.                                                                                        | Building                  | (00 Sq. Ft.                |  |  |  |
|                                         |                                                                                                                                                                                                                      | Sq.                                                       | Ft.                                                                                        | Free-Standing             | 75 Sq. Ft.                 |  |  |  |
| Total Ex                                | isting:                                                                                                                                                                                                              | Sq.                                                       | Ft.                                                                                        | Total Allowed:            | 75 Sq. Ft.                 |  |  |  |
| COMMENTS:                               | SHALL NOT prouse the entire                                                                                                                                                                                          | oject beyond                                              | the '                                                                                      | Sign AllowA               | ib. This 15#               |  |  |  |
|                                         |                                                                                                                                                                                                                      |                                                           |                                                                                            |                           | n sign. Attach a sketch of |  |  |  |
| proposed and exis                       | 1                                                                                                                                                                                                                    | pes, dimensions, lette                                    | ing, ab                                                                                    | utting streets, alleys, o | easements, property lines, |  |  |  |
| 3/1/                                    | While                                                                                                                                                                                                                | 8-23-74                                                   |                                                                                            | All                       | 2 8/23/99                  |  |  |  |
| Applicant's Signa                       | ature                                                                                                                                                                                                                | Date Comr                                                 | nunity l                                                                                   | Development Approv        | al Date /                  |  |  |  |
| (White: Communit                        | y Development) (Cana                                                                                                                                                                                                 | ary: Applicant) (I                                        | ink: Bu                                                                                    | ilding Dept) (Gold        | lenrod: Code Enforcement)  |  |  |  |