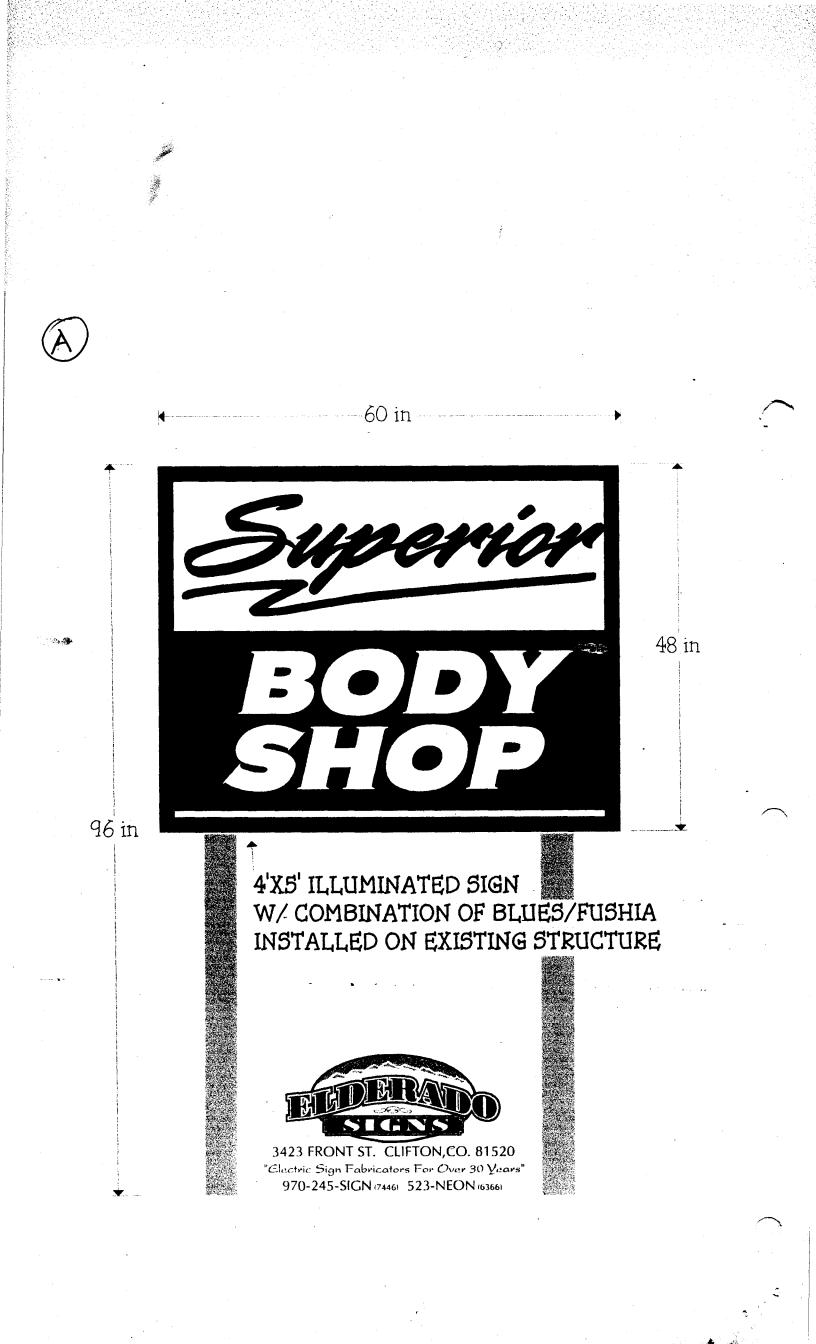

NOTE: No sign may exceed 300 square feet. A separate sign permit is required for each sign. Attach a sketch of proposed and existing signage including types, dimensions, lettering, abutting streets, alleys, easements, property lines,

**COMMENTS:** 

NOTE: No sign may exceed 300 square feet. A separate sign permit is required for each sign. Attach a sketch of proposed and existing signage including types, dimensions, lettering, abutting streets, alleys, easements, property lines,