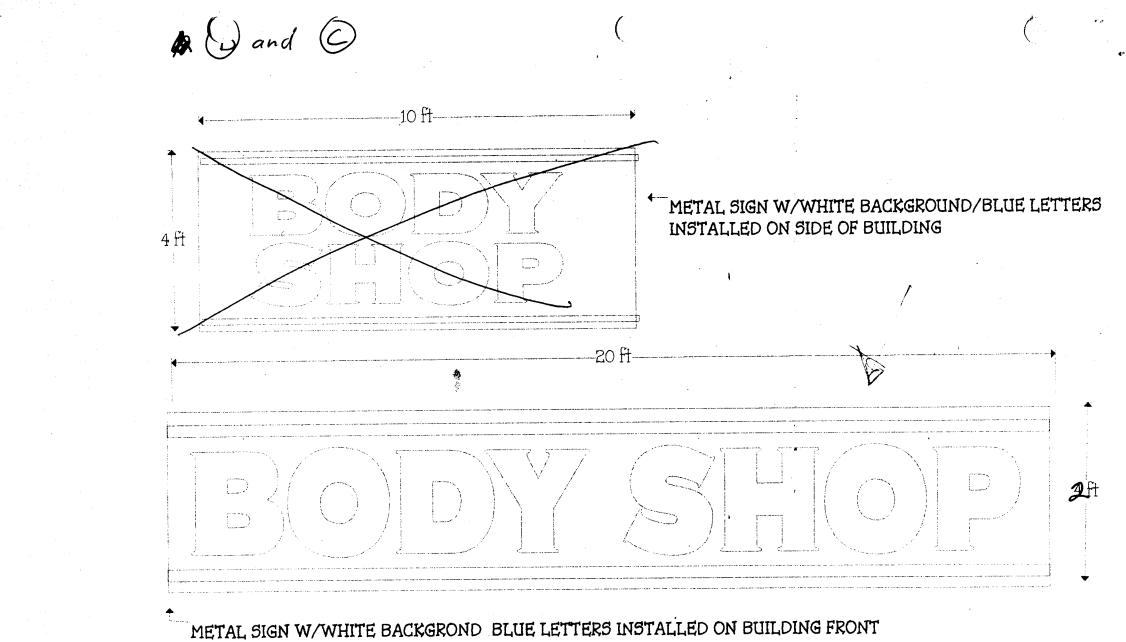

NOTE: No sign may exceed 300 square feet. A separate sign permit is required for each sign. Attach a sketch of proposed and existing signage including types, dimensions, lettering, abutting streets, alleys, easements, property lines,

**COMMENTS:** 

NOTE: No sign may exceed 300 square feet. A separate sign permit is required for each sign. Attach a sketch of proposed and existing signage including types, dimensions, lettering, abutting streets, alleys, easements, property lines,