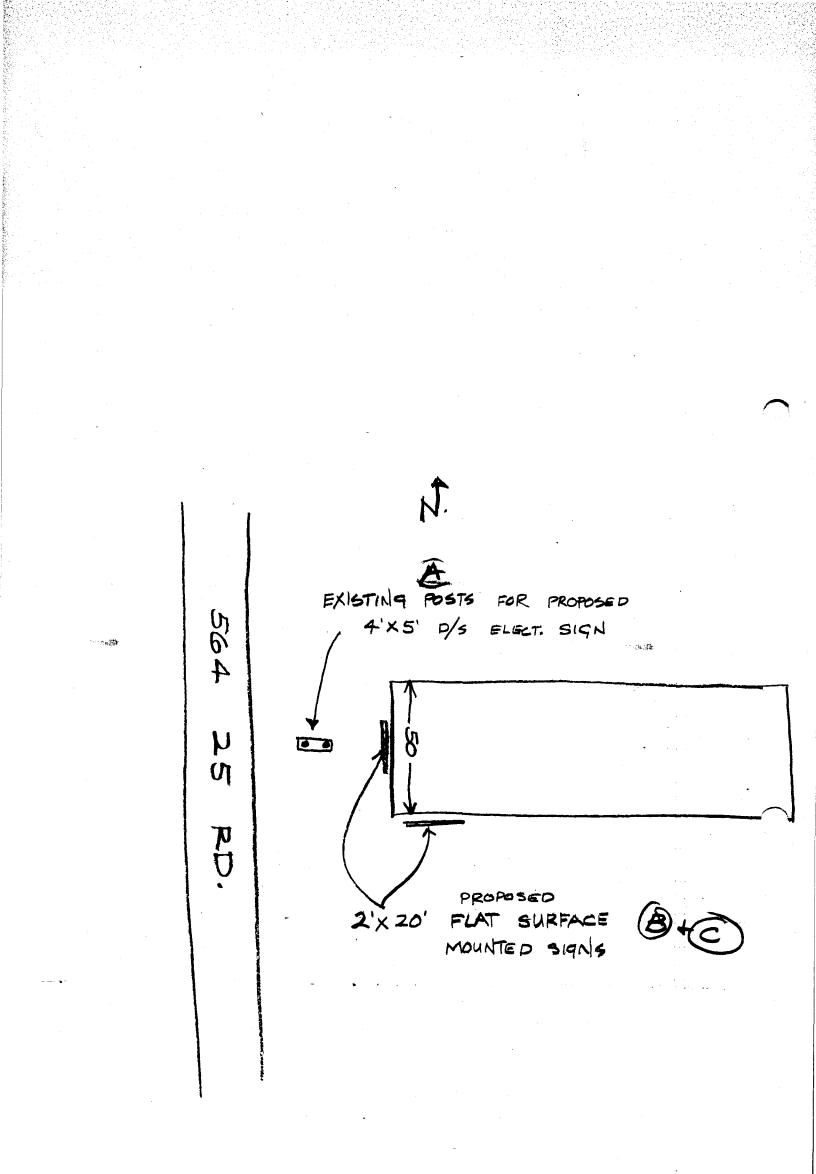

NOTE: No sign may exceed 300 square feet. A separate sign permit is required for each sign. Attach a sketch of proposed and existing signage including types, dimensions, lettering, abutting streets, alleys, easements, property lines,

**COMMENTS:** 

NOTE: No sign may exceed 300 square feet. A separate sign permit is required for each sign. Attach a sketch of proposed and existing signage including types, dimensions, lettering, abutting streets, alleys, easements, property lines,