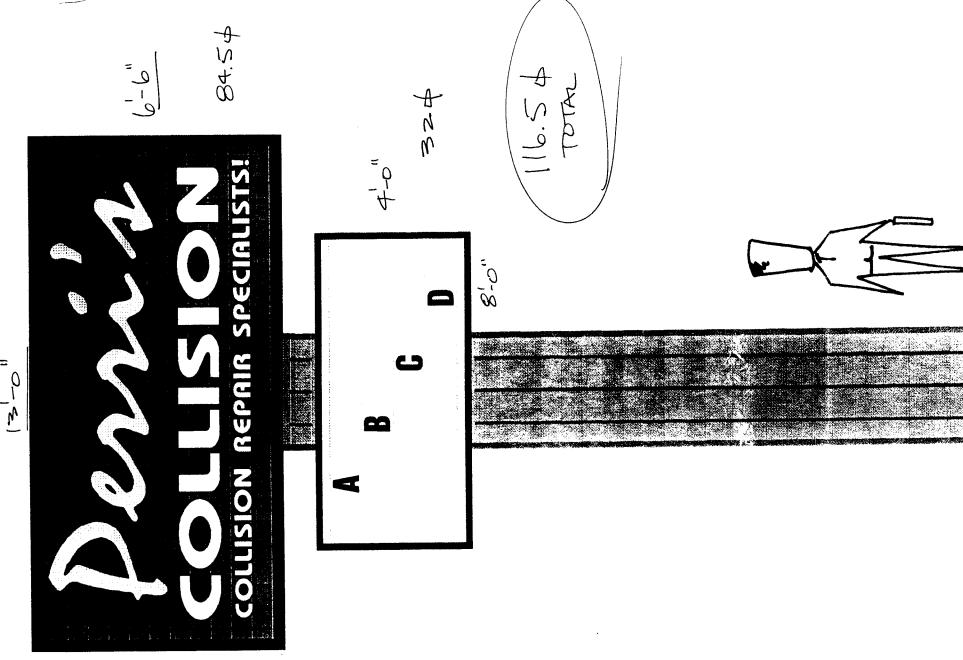

Applicant's Signature

(White: Community Development)

Sign Clearance

|                                   |                          | 1                                                                                                                              | Clearance                                      | No                                                 |                     |
|-----------------------------------|--------------------------|--------------------------------------------------------------------------------------------------------------------------------|------------------------------------------------|----------------------------------------------------|---------------------|
|                                   | Community Develo         | pment Department                                                                                                               | Date Subi                                      |                                                    | 19                  |
|                                   | 250 North 5th Stree      | et .                                                                                                                           | FEE\$_ <i>6</i>                                |                                                    |                     |
|                                   | Grand Junction, Co       | 0 81501                                                                                                                        | Tax Scheo                                      | dule <i>8945-102-</i>                              | 38 -004             |
|                                   | (970) 244-1430           |                                                                                                                                | Zone                                           | '-2                                                |                     |
|                                   |                          |                                                                                                                                | 70 MARCH 1 1 1 1 1 1 1 1 1 1 1 1 1 1 1 1 1 1 1 |                                                    |                     |
|                                   | PERRIS C                 |                                                                                                                                |                                                | ACTOR PSUO'S                                       |                     |
|                                   | 55 569 25                |                                                                                                                                |                                                | ENO. 299010                                        | 0                   |
|                                   | ER TONY P                | EPR (                                                                                                                          |                                                | SS 1055 UTE<br>IONE NO. ZAS-                       | 7700                |
| JWNER ADDRES                      | 55 DAINE                 |                                                                                                                                |                                                | IONENO. 273                                        | ( 100               |
| ] 1. FLUSH                        | WALL                     | 2 Square Feet per Lir                                                                                                          |                                                | -                                                  |                     |
| [ ] 2. ROOF<br>✓ 3. FREE-S        | STANDING                 | suilding Facade x Street Frontage                                                                                              |                                                |                                                    |                     |
|                                   |                          | 4 or more Traffic Lar                                                                                                          | nes - 1.5 Squa                                 | re Feet x Street Frontage                          |                     |
| [ ] 4. PROJE                      |                          | 0.5 Square Feet per each Linear Foot of Building Facade See #3 Spacing Requirements; Not > 300 Square Feet or < 15 Square Feet |                                                |                                                    |                     |
| j 5. OFF-PF                       | REMISE                   | See #3 Spacing Requi                                                                                                           | rements; Not                                   | > 300 Square Feet or <                             | 15 Square Feet      |
| [ ] Externa                       | lly Illuminated          | [ ] Intern                                                                                                                     | ally Illumina                                  | ted                                                | [ ] Non-Illuminated |
| (1,2;4) Building $(1-4)$ Street F |                          | Linear Feet<br>inear Feet<br>Feet Clearance to                                                                                 |                                                | Feet Feet                                          |                     |
|                                   | e from all Existing Off- | Treninse Signs within to                                                                                                       |                                                |                                                    |                     |
|                                   |                          | -r reinisc Signs within to                                                                                                     |                                                | • FOR OFFIC                                        | E USE ONLY •        |
| (5) Distance                      |                          | Tremise Signs within (x                                                                                                        | Sq. Ft.                                        | ● FOR OFFICE Signage Allowed on Pa                 |                     |
| (5) Distance                      |                          | Tremise Signs within to                                                                                                        |                                                |                                                    | arcel:              |
| (5) Distance                      |                          | Tremise Signs within to                                                                                                        | Sq. Ft.                                        | Signage Allowed on Pa                              | 190 Sq. F           |
| (5) Distance                      | Type:                    | Tremise Signs within the                                                                                                       | Sq. Ft.                                        | Signage Allowed on Pa                              | 190 Sq. F           |
| Existing Signage/                 | Type:                    | Tremise Signs within the                                                                                                       | Sq. Ft. Sq. Ft. Sq. Ft.                        | Signage Allowed on Pa<br>Building<br>Free-Standing | 190 Sq. F           |
| Existing Signage/                 | Type:                    | Tremise Signs within the                                                                                                       | Sq. Ft. Sq. Ft. Sq. Ft.                        | Signage Allowed on Pa<br>Building<br>Free-Standing | 190 Sq. Fi          |