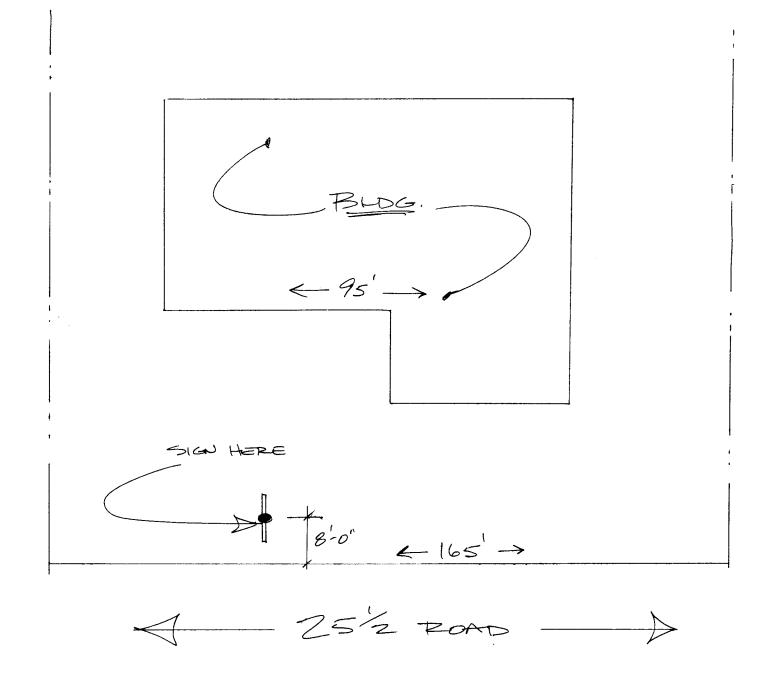

Applicant's Signature

(White: Community Development)

Sign Clearance

|                                   |                          | 1                                                                                                                              | Clearance                                      | No                                                 |                     |
|-----------------------------------|--------------------------|--------------------------------------------------------------------------------------------------------------------------------|------------------------------------------------|----------------------------------------------------|---------------------|
|                                   | Community Develo         | pment Department                                                                                                               | Date Subi                                      |                                                    | 19                  |
|                                   | 250 North 5th Stree      | et .                                                                                                                           | FEE\$_ <i>6</i>                                |                                                    |                     |
|                                   | Grand Junction, Co       | 0 81501                                                                                                                        | Tax Scheo                                      | dule <i>8945-102-</i>                              | 38 -004             |
|                                   | (970) 244-1430           |                                                                                                                                | Zone                                           | '-2                                                |                     |
|                                   |                          |                                                                                                                                | 70 MARCH 1 1 1 1 1 1 1 1 1 1 1 1 1 1 1 1 1 1 1 |                                                    |                     |
|                                   | PERRIS C                 |                                                                                                                                |                                                | ACTOR PSUO'S                                       |                     |
|                                   | 55 569 25                |                                                                                                                                |                                                | ENO. 299010                                        | 0                   |
|                                   | ER TONY P                | EPR (                                                                                                                          |                                                | SS 1055 UTE<br>IONE NO. ZAS-                       | 7700                |
| JWNER ADDRES                      | 55 DAINE                 |                                                                                                                                |                                                | IONENO. 273                                        | ( 100               |
| ] 1. FLUSH                        | WALL                     | 2 Square Feet per Lir                                                                                                          |                                                | -                                                  |                     |
| [ ] 2. ROOF<br>✓ 3. FREE-S        | STANDING                 | suilding Facade x Street Frontage                                                                                              |                                                |                                                    |                     |
|                                   |                          | 4 or more Traffic Lar                                                                                                          | nes - 1.5 Squa                                 | re Feet x Street Frontage                          |                     |
| [ ] 4. PROJE                      |                          | 0.5 Square Feet per each Linear Foot of Building Facade See #3 Spacing Requirements; Not > 300 Square Feet or < 15 Square Feet |                                                |                                                    |                     |
| j 5. OFF-PF                       | REMISE                   | See #3 Spacing Requi                                                                                                           | rements; Not                                   | > 300 Square Feet or <                             | 15 Square Feet      |
| [ ] Externa                       | lly Illuminated          | [ ] Intern                                                                                                                     | ally Illumina                                  | ted                                                | [ ] Non-Illuminated |
| (1,2;4) Building $(1-4)$ Street F |                          | Linear Feet<br>inear Feet<br>Feet Clearance to                                                                                 |                                                | Feet Feet                                          |                     |
|                                   | e from all Existing Off- | Treninse Signs within to                                                                                                       |                                                |                                                    |                     |
|                                   |                          | -r reinisc Signs within to                                                                                                     |                                                | • FOR OFFIC                                        | E USE ONLY •        |
| (5) Distance                      |                          | Tremise Signs within (x                                                                                                        | Sq. Ft.                                        | ● FOR OFFICE Signage Allowed on Pa                 |                     |
| (5) Distance                      |                          | Tremise Signs within to                                                                                                        |                                                |                                                    | arcel:              |
| (5) Distance                      |                          | Tremise Signs within to                                                                                                        | Sq. Ft.                                        | Signage Allowed on Pa                              | 190 Sq. F           |
| (5) Distance                      | Type:                    | Tremise Signs within the                                                                                                       | Sq. Ft.                                        | Signage Allowed on Pa                              | 190 Sq. F           |
| Existing Signage/                 | Type:                    | Tremise Signs within the                                                                                                       | Sq. Ft. Sq. Ft. Sq. Ft.                        | Signage Allowed on Pa<br>Building<br>Free-Standing | 190 Sq. F           |
| Existing Signage/                 | Type:                    | Tremise Signs within the                                                                                                       | Sq. Ft. Sq. Ft. Sq. Ft.                        | Signage Allowed on Pa<br>Building<br>Free-Standing | 190 Sq. Fi          |