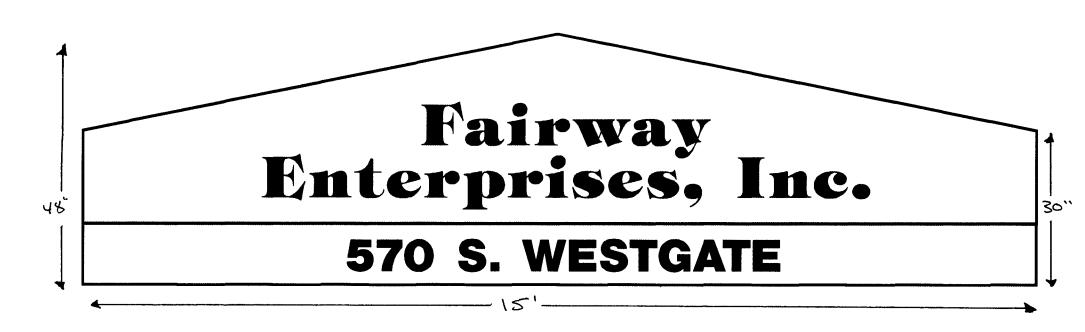

proposed and existing signage including types, dimensions, lettering, abutting streets, alleys, easements, property lines, and locations. Roof signs shall be manufactured such that no guy wires, braces or supports shall be visible.