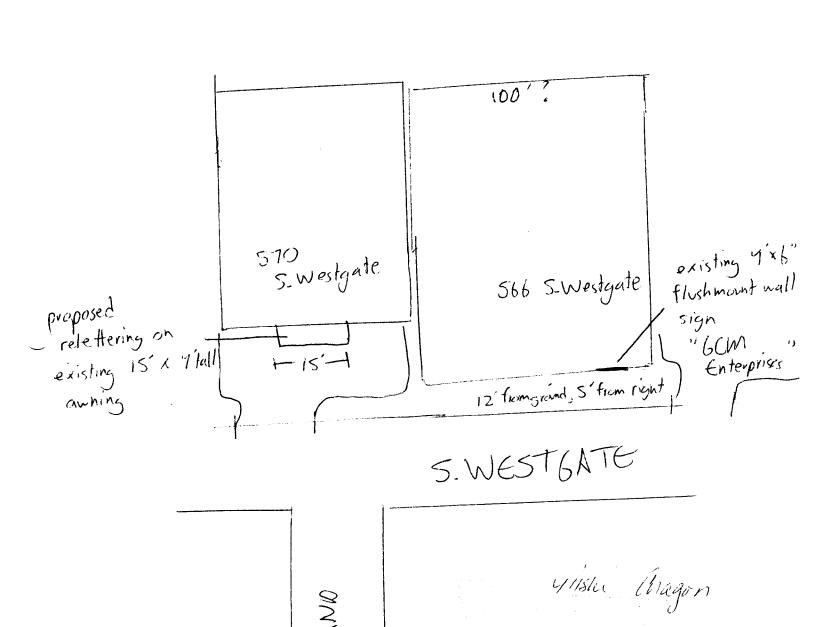

proposed and existing signage including types, dimensions, lettering, abutting streets, alleys, easements, property lines, and locations. Roof signs shall be manufactured such that no guy wires, braces or supports shall be visible.