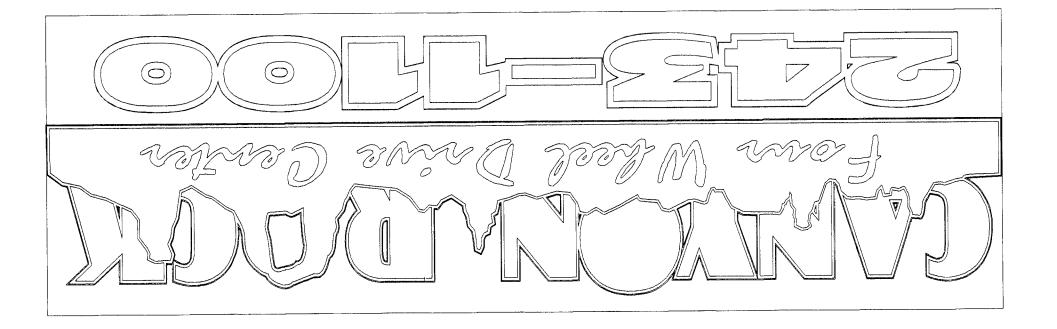

(Pink: Code Enforcement)

|                                                                                                             |                                                                           |                                                             | 6                                  |                |             |  |  |  |
|-------------------------------------------------------------------------------------------------------------|---------------------------------------------------------------------------|-------------------------------------------------------------|------------------------------------|----------------|-------------|--|--|--|
| BUSINESS NAME Caron Roc                                                                                     | K 4 wheel During                                                          | _CuterCONTI                                                 | RACTOR Buds                        | Digns          |             |  |  |  |
| BUSINESS NAME Cause Rock 4 whethuse Cuter CON<br>STREET ADDRESS 573 5. Connected LICE<br>PROPERTY OWNER ADD |                                                                           |                                                             | NSE NO.                            |                |             |  |  |  |
|                                                                                                             |                                                                           |                                                             | PHONE NO. 245. 7700                |                |             |  |  |  |
| OWNER ADDRESS                                                                                               |                                                                           | IELEP                                                       | HONE NO. <u>245.</u>               | ‡ -tCO         |             |  |  |  |
| 11. FLUSH WALL                                                                                              | 2 Square Feet per                                                         | Linear Foot of                                              | Building Facade                    |                |             |  |  |  |
| Face Change Only (2,3 & 4):                                                                                 |                                                                           |                                                             |                                    |                |             |  |  |  |
| [ ] 2. ROOF                                                                                                 | -                                                                         | 2 Square Feet per Linear Foot of Building Facade            |                                    |                |             |  |  |  |
| [ ] 3. FREE-STANDING                                                                                        |                                                                           | 2 Traffic Lanes - 0.75 Square Feet x Street Frontage        |                                    |                |             |  |  |  |
|                                                                                                             |                                                                           | 4 or more Traffic Lanes - 1.5 Square Feet x Street Frontage |                                    |                |             |  |  |  |
| [ ] 4. PROJECTING                                                                                           | [ ] 4. PROJECTING 0.5 Square Feet per each Linear Foot of Building Facade |                                                             |                                    |                |             |  |  |  |
| [ ] Existing Externally or Internally I                                                                     | lluminated - No Chan                                                      | nge in Electrica                                            | I Service                          | Non-Illuminate | d           |  |  |  |
| Existing Signage/Type:                                                                                      |                                                                           | 13                                                          |                                    | CE USE ONLY    |             |  |  |  |
| free standing                                                                                               |                                                                           | Sq. Ft.                                                     | Sq. Ft. Signage Allowed on Parcel: |                |             |  |  |  |
| EW-CAME ALLTON                                                                                              | , 60                                                                      | Sq. Ft.                                                     | Building                           | 3 <b>80</b>    | Sq. Ft.     |  |  |  |
|                                                                                                             |                                                                           | Sq. Ft.                                                     | Free-Standing                      | 187.5          | Sq. Ft.     |  |  |  |
| Total Existing:                                                                                             | 90 P                                                                      | Sq. Ft.                                                     | Total Allowed:                     | 360            | Sa. Ft.     |  |  |  |
| COMMENTS:                                                                                                   | `                                                                         |                                                             |                                    |                |             |  |  |  |
| COMMENTS.                                                                                                   |                                                                           |                                                             | ·                                  |                |             |  |  |  |
|                                                                                                             |                                                                           |                                                             |                                    |                |             |  |  |  |
| <b>NOTE:</b> No sign may exceed 300                                                                         |                                                                           |                                                             |                                    |                |             |  |  |  |
| proposed and existing signage inclu                                                                         |                                                                           |                                                             |                                    |                | erty lines, |  |  |  |
| and locations. Roof signs shall be n                                                                        | nanutactured such th                                                      | at no guy wire                                              | es, oraces or supports sh          | an be visible. |             |  |  |  |
| Edward A Com                                                                                                | 8/25/99                                                                   | 15ml                                                        | V) NMM                             | < 8.7          | 1-99        |  |  |  |
| Applicant's Signature                                                                                       | Date                                                                      | Communit                                                    | y Development Approv               | al Date        |             |  |  |  |

## We Do Signs RIGHT!

1055 Ute Avenue • Grand Junction, Colorado 81501 • 970-245-7700

)