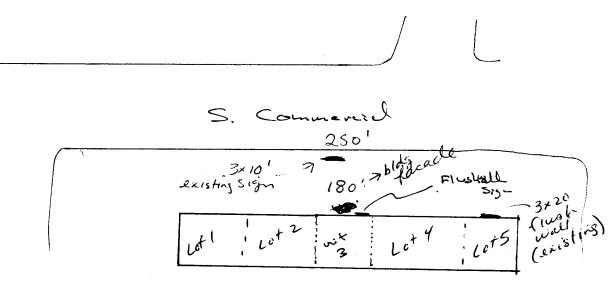

(Pink: Code Enforcement)

|                                                                                                             |                                                                           |                                                             | 6                                  |                |             |  |  |  |
|-------------------------------------------------------------------------------------------------------------|---------------------------------------------------------------------------|-------------------------------------------------------------|------------------------------------|----------------|-------------|--|--|--|
| BUSINESS NAME Caron Roc                                                                                     | K 4 wheel During                                                          | _CuterCONTI                                                 | RACTOR Buds                        | Digns          |             |  |  |  |
| BUSINESS NAME Cause Rock 4 whethuse Cuter CON<br>STREET ADDRESS 573 5. Connected LICE<br>PROPERTY OWNER ADD |                                                                           |                                                             | NSE NO.                            |                |             |  |  |  |
|                                                                                                             |                                                                           |                                                             | PHONE NO. 245. 7700                |                |             |  |  |  |
| OWNER ADDRESS                                                                                               |                                                                           | IELEP                                                       | HONE NO. <u>245.</u>               | ‡ -tCO         |             |  |  |  |
| 11. FLUSH WALL                                                                                              | 2 Square Feet per                                                         | Linear Foot of                                              | Building Facade                    |                |             |  |  |  |
| Face Change Only (2,3 & 4):                                                                                 |                                                                           |                                                             |                                    |                |             |  |  |  |
| [ ] 2. ROOF                                                                                                 | -                                                                         | 2 Square Feet per Linear Foot of Building Facade            |                                    |                |             |  |  |  |
| [ ] 3. FREE-STANDING                                                                                        |                                                                           | 2 Traffic Lanes - 0.75 Square Feet x Street Frontage        |                                    |                |             |  |  |  |
|                                                                                                             |                                                                           | 4 or more Traffic Lanes - 1.5 Square Feet x Street Frontage |                                    |                |             |  |  |  |
| [ ] 4. PROJECTING                                                                                           | [ ] 4. PROJECTING 0.5 Square Feet per each Linear Foot of Building Facade |                                                             |                                    |                |             |  |  |  |
| [ ] Existing Externally or Internally I                                                                     | lluminated - No Chan                                                      | nge in Electrica                                            | I Service                          | Non-Illuminate | d           |  |  |  |
| Existing Signage/Type:                                                                                      |                                                                           | 13                                                          |                                    | CE USE ONLY    |             |  |  |  |
| free standing                                                                                               |                                                                           | Sq. Ft.                                                     | Sq. Ft. Signage Allowed on Parcel: |                |             |  |  |  |
| EW-CAME ALLTON                                                                                              | , 60                                                                      | Sq. Ft.                                                     | Building                           | 3 <b>80</b>    | Sq. Ft.     |  |  |  |
|                                                                                                             |                                                                           | Sq. Ft.                                                     | Free-Standing                      | 187.5          | Sq. Ft.     |  |  |  |
| Total Existing:                                                                                             | 90 P                                                                      | Sq. Ft.                                                     | Total Allowed:                     | 360            | Sa. Ft.     |  |  |  |
| COMMENTS:                                                                                                   | `                                                                         |                                                             |                                    |                |             |  |  |  |
| COMMENTS.                                                                                                   |                                                                           |                                                             | ·                                  |                |             |  |  |  |
|                                                                                                             |                                                                           |                                                             |                                    |                |             |  |  |  |
| <b>NOTE:</b> No sign may exceed 300                                                                         |                                                                           |                                                             |                                    |                |             |  |  |  |
| proposed and existing signage inclu                                                                         |                                                                           |                                                             |                                    |                | erty lines, |  |  |  |
| and locations. Roof signs shall be n                                                                        | nanutactured such th                                                      | at no guy wire                                              | es, oraces or supports sh          | an be visible. |             |  |  |  |
| Edward A Com                                                                                                | 8/25/99                                                                   | 15ml                                                        | V) NMM                             | < 8.7          | 1-99        |  |  |  |
| Applicant's Signature                                                                                       | Date                                                                      | Communit                                                    | y Development Approv               | al Date        |             |  |  |  |