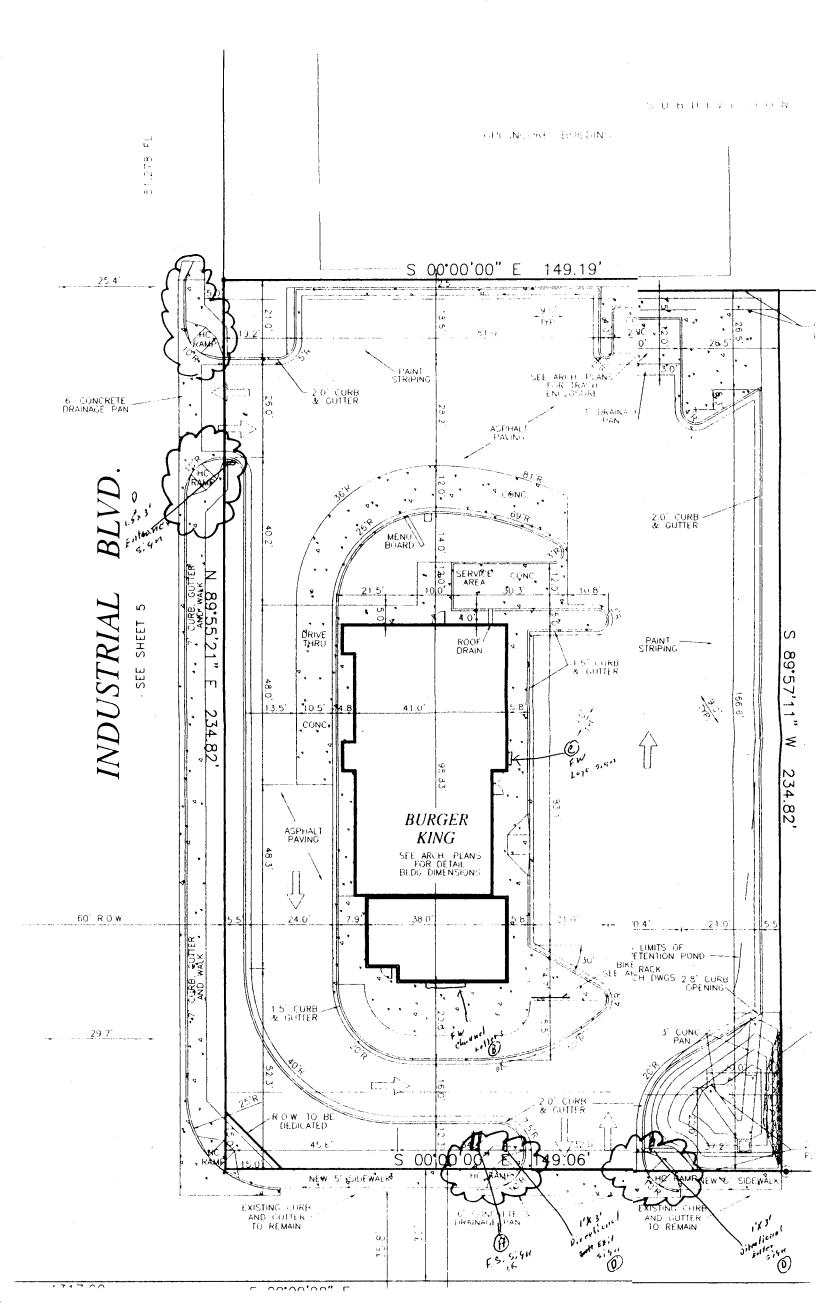

|                                                                                                                                                                                                                               |                                                                                                                                                                                                                    |                                                                                                                                                                                                                      | Tax Sche                                                                                                                               | mitted <u>54</u><br>25,07                                                                                                                                                      | 96<br>194<br>-03-002<br>C2                                                                    |
|-------------------------------------------------------------------------------------------------------------------------------------------------------------------------------------------------------------------------------|--------------------------------------------------------------------------------------------------------------------------------------------------------------------------------------------------------------------|----------------------------------------------------------------------------------------------------------------------------------------------------------------------------------------------------------------------|----------------------------------------------------------------------------------------------------------------------------------------|--------------------------------------------------------------------------------------------------------------------------------------------------------------------------------|-----------------------------------------------------------------------------------------------|
| STREET ADD<br>PROPERTY O                                                                                                                                                                                                      | RESS <u>582 24</u><br>WNER <u>C45 61544</u><br>RESS <u>57 Cardina</u>                                                                                                                                              | King<br>2 Rocul<br>501. 12 LCC<br>1 LN<br>145 20 816 cl                                                                                                                                                              | LICENS<br>ADDRE                                                                                                                        |                                                                                                                                                                                | Mean sign (cc<br>II AVe Grand Je<br>045                                                       |
|                                                                                                                                                                                                                               |                                                                                                                                                                                                                    |                                                                                                                                                                                                                      |                                                                                                                                        |                                                                                                                                                                                |                                                                                               |
| [] 2. ROO<br>[X] 3. FRE<br>[] 4. PRO                                                                                                                                                                                          | ISH WALL<br>DF<br>CE-STANDING<br>DJECTING<br>T-PREMISE                                                                                                                                                             | 0.5 Square Feet per e                                                                                                                                                                                                | near Foot of I<br>5 Square Fee<br>nes - 1.5 Squa<br>each Linear F                                                                      | Building Facade                                                                                                                                                                |                                                                                               |
| [] 2. ROO<br>[X] 3. FRE<br>[] 4. PRO<br>[] 5. OFF                                                                                                                                                                             | DF<br>CE-STANDING<br>DJECTING                                                                                                                                                                                      | 2 Square Feet per Lin<br>2 Traffic Lanes - 0.7<br>4 or more Traffic La<br>0.5 Square Feet per e<br>See #3 Spacing Requ                                                                                               | near Foot of I<br>5 Square Fee<br>nes - 1.5 Squa<br>each Linear F                                                                      | Building Facade<br>t x Street Frontage<br>are Feet x Street Frontag<br>oot of Building Facade<br>t > 300 Square Feet or                                                        |                                                                                               |
| $\begin{bmatrix} ] & 2. & ROO \\ [X] & 3. & FRH \\ \end{bmatrix} \begin{bmatrix} ] & 4. & PRO \\ [ & ] & 5. & OFH \\ \hline & [ & ] & Extee \\ \hline (1 - 5) & Area \\ (1,2,4) & Buill \\ (1 - 4) & Stree \\ (2 - 5) & Heig$ | DF<br>CE-STANDING<br>DJECTING<br>F-PREMISE<br>rnally Illuminated<br>of Proposed Sign <u>26</u><br>ding Facade <u>45,977</u><br>et Frontage <u>149,06</u><br>th to Top of Sign <u>40</u>                            | 2 Square Feet per Lin<br>2 Traffic Lanes - 0.7<br>4 or more Traffic La<br>0.5 Square Feet per e<br>See #3 Spacing Requ<br>[X] Interr                                                                                 | near Foot of H<br>5 Square Feet<br>nes - 1.5 Square<br>each Linear F<br>irements; Not<br>nally Illumina<br>Grade                       | Building Facade<br>t x Street Frontage<br>are Feet x Street Frontag<br>oot of Building Facade<br>t > 300 Square Feet or<br>ated                                                | < 15 Square Feet                                                                              |
| $\begin{bmatrix} ] & 2. & ROO \\ [X] & 3. & FRH \\ \end{bmatrix} \begin{bmatrix} ] & 4. & PRO \\ [ & ] & 5. & OFH \\ \hline & [ & ] & Extee \\ \hline (1 - 5) & Area \\ (1,2,4) & Buill \\ (1 - 4) & Stree \\ (2 - 5) & Heig$ | DF<br>CE-STANDING<br>DJECTING<br>F-PREMISE<br>rnally Illuminated<br>of Proposed Sign <u>26</u><br>ding Facade <u>4569</u><br>et Frontage <u>149.06</u><br>sht to Top of Sign <u>40</u><br>ance from all Existing O | 2 Square Feet per Lin<br>2 Traffic Lanes - 0.7<br>4 or more Traffic La<br>0.5 Square Feet per e<br>See #3 Spacing Requ<br>[] Interr<br>Square Feet<br>Linear Feet<br>Linear Feet<br>Linear Feet<br>Feet Clearance to | near Foot of H<br>5 Square Feet<br>nes - 1.5 Square<br>each Linear F<br>irements; Not<br>nally Illumina<br>Grade                       | Building Facade<br>t x Street Frontage<br>are Feet x Street Frontag<br>oot of Building Facade<br>t > 300 Square Feet or<br>ated<br>.5 Feet<br>Feet                             | < 15 Square Feet                                                                              |
| [ ] 2. ROO<br>[X] 3. FRH<br>[ ] 4. PRO<br>[ ] 5. OFH<br>[ ] Exte<br>(1 - 5) Area<br>(1,2,4) Buil<br>(1 - 4) Stree<br>(2 - 5) Heig<br>(5) Dist<br>Existing Signal                                                              | DF<br>CE-STANDING<br>DJECTING<br>F-PREMISE<br>rnally Illuminated<br>of Proposed Sign <u>26</u><br>ding Facade <u>4569</u><br>et Frontage <u>149.06</u><br>sht to Top of Sign <u>40</u><br>ance from all Existing O | 2 Square Feet per Lin<br>2 Traffic Lanes - 0.7<br>4 or more Traffic La<br>0.5 Square Feet per e<br>See #3 Spacing Requ<br>[] Interr<br>Square Feet<br>Linear Feet<br>Linear Feet<br>Linear Feet<br>Feet Clearance to | near Foot of H<br>5 Square Feet<br>nes - 1.5 Square<br>each Linear F<br>irements; Not<br>nally Illumina<br>Grade                       | Building Facade<br>t x Street Frontage<br>are Feet x Street Frontage<br>oot of Building Facade<br>t > 300 Square Feet or<br>ated<br>Feet<br>Feet<br>Feet<br>Feet               | < 15 Square Feet [] Non-Illuminated                                                           |
| [ ] 2. ROO<br>[X] 3. FRH<br>[ ] 4. PRO<br>[ ] 5. OFH<br>[ ] Exte<br>(1 - 5) Area<br>(1,2,4) Buil<br>(1 - 4) Stree<br>(2 - 5) Heig<br>(5) Dist<br>Existing Signal                                                              | DF<br>CE-STANDING<br>DJECTING<br>F-PREMISE<br>rnally Illuminated<br>a of Proposed Sign <u>20</u><br>ding Facade <u>45000000000000000000000000000000000000</u>                                                      | 2 Square Feet per Lin<br>2 Traffic Lanes - 0.7<br>4 or more Traffic La<br>0.5 Square Feet per e<br>See #3 Spacing Requ<br>[] Interr<br>                                                                              | near Foot of I<br>5 Square Feer<br>nes - 1.5 Square<br>each Linear F<br>irements; Nor<br>nally Illumina<br>Grade                       | Building Facade<br>t x Street Frontage<br>are Feet x Street Frontage<br>oot of Building Facade<br>t > 300 Square Feet or<br>ated<br>Feet<br>Feet<br>Feet<br>Feet               | < 15 Square Feet [] Non-Illuminated TICE USE ONLY                                             |
| [ ] 2. ROO<br>[X] 3. FRH<br>[ ] 4. PRO<br>[ ] 5. OFH<br>[ ] Exte<br>(1 - 5) Area<br>(1,2,4) Buil<br>(1 - 4) Stree<br>(2 - 5) Heig<br>(5) Dist<br>Existing Signal                                                              | DF<br>CE-STANDING<br>DJECTING<br>F-PREMISE<br>rnally Illuminated<br>a of Proposed Sign <u>20</u><br>ding Facade <u>45000000000000000000000000000000000000</u>                                                      | 2 Square Feet per Lin<br>2 Traffic Lanes - 0.7<br>4 or more Traffic La<br>0.5 Square Feet per e<br>See #3 Spacing Requ<br>[] Interr<br>                                                                              | near Foot of H<br>5 Square Feet<br>nes - 1.5 Square<br>each Linear F<br>irements; Nor<br>nally Illumina<br>Grade<br>00 Feet<br>Sq. Ft. | Building Facade<br>t x Street Frontage<br>are Feet x Street Frontage<br>oot of Building Facade<br>t > 300 Square Feet or<br>ated<br>Feet<br>Feet<br>Feet<br>Signage Allowed on | < 15 Square Feet [] Non-Illuminated [] Non-Illuminated [] [] [] [] [] [] [] [] [] [] [] [] [] |

NOTE: No sign may exceed 300 square feet. A separate sign clearance is required for each sign. Attach a sketch of proposed and existing signage including types, dimensions, lettering, abutting streets, alleys, easements, property lines, and locations. A SEPARATE PERMIT FROM THE BUILDING DEPARTMENT IS REQUIRED.