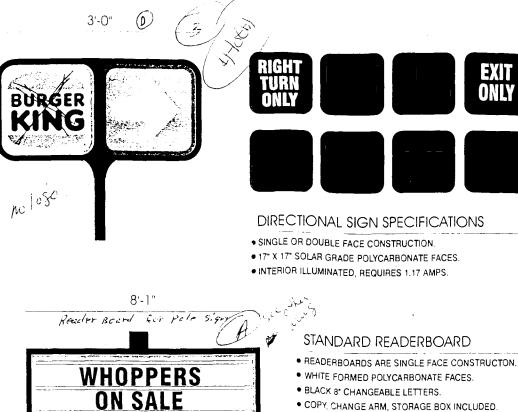

NOTE: No sign may exceed 300 square feet. A separate sign clearance is required for each sign. Attach a sketch of proposed and existing signage including types, dimensions, lettering, abutting streets, alleys, easements, property lines, and locations. A SEPARATE PERMIT FROM THE BUILDING DEPARTMENT IS REQUIRED.