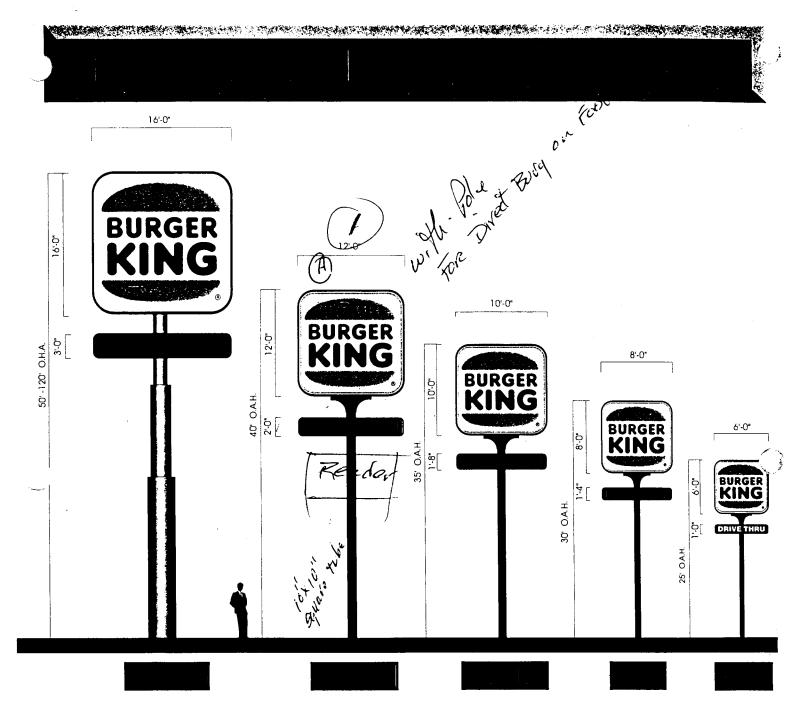

|                                                                                                                                                                                                                               |                                                                                                                                                                                                                    |                                                                                                                                                                                                                      | Tax Sche                                                                                                                               | mitted <u>54</u><br>25,07                                                                                                                                                      | 96<br>194<br>-03-002<br>C2                                                                    |
|-------------------------------------------------------------------------------------------------------------------------------------------------------------------------------------------------------------------------------|--------------------------------------------------------------------------------------------------------------------------------------------------------------------------------------------------------------------|----------------------------------------------------------------------------------------------------------------------------------------------------------------------------------------------------------------------|----------------------------------------------------------------------------------------------------------------------------------------|--------------------------------------------------------------------------------------------------------------------------------------------------------------------------------|-----------------------------------------------------------------------------------------------|
| STREET ADD<br>PROPERTY O                                                                                                                                                                                                      | RESS <u>582 24</u><br>WNER <u>C45 61544</u><br>RESS <u>57 Cardina</u>                                                                                                                                              | King<br>2 Rocul<br>501. 12 LCC<br>1 LN<br>145 20 816 cl                                                                                                                                                              | LICENS<br>ADDRE                                                                                                                        |                                                                                                                                                                                | Mean sign (cc<br>II AVe Grand Je<br>045                                                       |
|                                                                                                                                                                                                                               |                                                                                                                                                                                                                    |                                                                                                                                                                                                                      |                                                                                                                                        |                                                                                                                                                                                |                                                                                               |
| [] 2. ROO<br>[X] 3. FRE<br>[] 4. PRO                                                                                                                                                                                          | ISH WALL<br>DF<br>CE-STANDING<br>DJECTING<br>T-PREMISE                                                                                                                                                             | 0.5 Square Feet per e                                                                                                                                                                                                | near Foot of I<br>5 Square Fee<br>nes - 1.5 Squa<br>each Linear F                                                                      | Building Facade                                                                                                                                                                |                                                                                               |
| [] 2. ROO<br>[X] 3. FRE<br>[] 4. PRO<br>[] 5. OFF                                                                                                                                                                             | DF<br>CE-STANDING<br>DJECTING                                                                                                                                                                                      | 2 Square Feet per Lin<br>2 Traffic Lanes - 0.7<br>4 or more Traffic La<br>0.5 Square Feet per e<br>See #3 Spacing Requ                                                                                               | near Foot of I<br>5 Square Fee<br>nes - 1.5 Squa<br>each Linear F                                                                      | Building Facade<br>t x Street Frontage<br>are Feet x Street Frontag<br>oot of Building Facade<br>t > 300 Square Feet or                                                        |                                                                                               |
| $\begin{bmatrix} ] & 2. & ROO \\ [X] & 3. & FRH \\ \end{bmatrix} \begin{bmatrix} ] & 4. & PRO \\ [ & ] & 5. & OFH \\ \hline & [ & ] & Extee \\ \hline (1 - 5) & Area \\ (1,2,4) & Buill \\ (1 - 4) & Stree \\ (2 - 5) & Heig$ | DF<br>CE-STANDING<br>DJECTING<br>F-PREMISE<br>rnally Illuminated<br>of Proposed Sign <u>26</u><br>ding Facade <u>45,977</u><br>et Frontage <u>149,06</u><br>th to Top of Sign <u>40</u>                            | 2 Square Feet per Lin<br>2 Traffic Lanes - 0.7<br>4 or more Traffic La<br>0.5 Square Feet per e<br>See #3 Spacing Requ<br>[X] Interr                                                                                 | near Foot of H<br>5 Square Feet<br>nes - 1.5 Square<br>each Linear F<br>irements; Not<br>nally Illumina<br>Grade                       | Building Facade<br>t x Street Frontage<br>are Feet x Street Frontag<br>oot of Building Facade<br>t > 300 Square Feet or<br>ated                                                | < 15 Square Feet                                                                              |
| $\begin{bmatrix} ] & 2. & ROO \\ [X] & 3. & FRH \\ \end{bmatrix} \begin{bmatrix} ] & 4. & PRO \\ [ & ] & 5. & OFH \\ \hline & [ & ] & Extee \\ \hline (1 - 5) & Area \\ (1,2,4) & Buill \\ (1 - 4) & Stree \\ (2 - 5) & Heig$ | DF<br>CE-STANDING<br>DJECTING<br>F-PREMISE<br>rnally Illuminated<br>of Proposed Sign <u>26</u><br>ding Facade <u>4569</u><br>et Frontage <u>149.06</u><br>sht to Top of Sign <u>40</u><br>ance from all Existing O | 2 Square Feet per Lin<br>2 Traffic Lanes - 0.7<br>4 or more Traffic La<br>0.5 Square Feet per e<br>See #3 Spacing Requ<br>[] Interr<br>Square Feet<br>Linear Feet<br>Linear Feet<br>Linear Feet<br>Feet Clearance to | near Foot of H<br>5 Square Feet<br>nes - 1.5 Square<br>each Linear F<br>irements; Not<br>nally Illumina<br>Grade                       | Building Facade<br>t x Street Frontage<br>are Feet x Street Frontag<br>oot of Building Facade<br>t > 300 Square Feet or<br>ated<br>.5 Feet<br>Feet                             | < 15 Square Feet                                                                              |
| [ ] 2. ROO<br>[X] 3. FRH<br>[ ] 4. PRO<br>[ ] 5. OFH<br>[ ] Exte<br>(1 - 5) Area<br>(1,2,4) Buil<br>(1 - 4) Stree<br>(2 - 5) Heig<br>(5) Dist<br>Existing Signal                                                              | DF<br>CE-STANDING<br>DJECTING<br>F-PREMISE<br>rnally Illuminated<br>of Proposed Sign <u>26</u><br>ding Facade <u>4569</u><br>et Frontage <u>149.06</u><br>sht to Top of Sign <u>40</u><br>ance from all Existing O | 2 Square Feet per Lin<br>2 Traffic Lanes - 0.7<br>4 or more Traffic La<br>0.5 Square Feet per e<br>See #3 Spacing Requ<br>[] Interr<br>Square Feet<br>Linear Feet<br>Linear Feet<br>Linear Feet<br>Feet Clearance to | near Foot of H<br>5 Square Feet<br>nes - 1.5 Square<br>each Linear F<br>irements; Not<br>nally Illumina<br>Grade                       | Building Facade<br>t x Street Frontage<br>are Feet x Street Frontage<br>oot of Building Facade<br>t > 300 Square Feet or<br>ated<br>Feet<br>Feet<br>Feet<br>Feet               | < 15 Square Feet [] Non-Illuminated                                                           |
| [ ] 2. ROO<br>[X] 3. FRH<br>[ ] 4. PRO<br>[ ] 5. OFH<br>[ ] Exte<br>(1 - 5) Area<br>(1,2,4) Buil<br>(1 - 4) Stree<br>(2 - 5) Heig<br>(5) Dist<br>Existing Signal                                                              | DF<br>CE-STANDING<br>DJECTING<br>F-PREMISE<br>rnally Illuminated<br>a of Proposed Sign <u>20</u><br>ding Facade <u>45000000000000000000000000000000000000</u>                                                      | 2 Square Feet per Lin<br>2 Traffic Lanes - 0.7<br>4 or more Traffic La<br>0.5 Square Feet per e<br>See #3 Spacing Requ<br>[] Interr<br>                                                                              | near Foot of I<br>5 Square Feer<br>nes - 1.5 Square<br>each Linear F<br>irements; Nor<br>nally Illumina<br>Grade                       | Building Facade<br>t x Street Frontage<br>are Feet x Street Frontage<br>oot of Building Facade<br>t > 300 Square Feet or<br>ated<br>Feet<br>Feet<br>Feet<br>Feet               | < 15 Square Feet [] Non-Illuminated TICE USE ONLY                                             |
| [ ] 2. ROO<br>[X] 3. FRH<br>[ ] 4. PRO<br>[ ] 5. OFH<br>[ ] Exte<br>(1 - 5) Area<br>(1,2,4) Buil<br>(1 - 4) Stree<br>(2 - 5) Heig<br>(5) Dist<br>Existing Signal                                                              | DF<br>CE-STANDING<br>DJECTING<br>F-PREMISE<br>rnally Illuminated<br>a of Proposed Sign <u>20</u><br>ding Facade <u>45000000000000000000000000000000000000</u>                                                      | 2 Square Feet per Lin<br>2 Traffic Lanes - 0.7<br>4 or more Traffic La<br>0.5 Square Feet per e<br>See #3 Spacing Requ<br>[] Interr<br>                                                                              | near Foot of H<br>5 Square Feet<br>nes - 1.5 Square<br>each Linear F<br>irements; Nor<br>nally Illumina<br>Grade<br>00 Feet<br>Sq. Ft. | Building Facade<br>t x Street Frontage<br>are Feet x Street Frontage<br>oot of Building Facade<br>t > 300 Square Feet or<br>ated<br>Feet<br>Feet<br>Feet<br>Signage Allowed on | < 15 Square Feet [] Non-Illuminated [] Non-Illuminated [] [] [] [] [] [] [] [] [] [] [] [] [] |