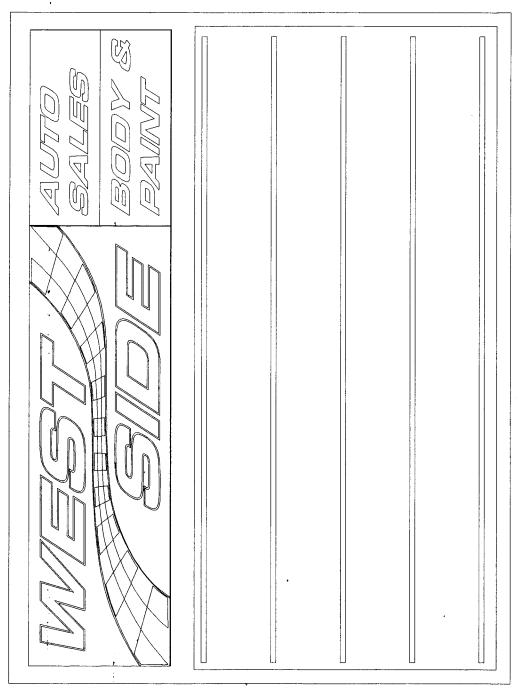

## Sign Clearance

| Clearance No       |        |  |
|--------------------|--------|--|
| Data Culturalities | 11121- |  |

| Community Development<br>250 North 5th Street<br>Grand Junction, CO 81<br>(970) 244-1430                                                                              | • .                                                                                                                                                                                                                                                                                                                                | FEE\$           | mitted 11/3/19  dule 2945-0 C2  (auto repair                         | 91-01-011                         |  |  |
|-----------------------------------------------------------------------------------------------------------------------------------------------------------------------|------------------------------------------------------------------------------------------------------------------------------------------------------------------------------------------------------------------------------------------------------------------------------------------------------------------------------------|-----------------|----------------------------------------------------------------------|-----------------------------------|--|--|
| BUSINESS NAME West Side A.  STREET ADDRESS  PROPERTY OWNER Dan Middle  OWNER ADDRESS  Same                                                                            | 587 251                                                                                                                                                                                                                                                                                                                            | ADDRE           | ACTOR Bud's Si<br>ENO. 2990100<br>SS 1055 UTE AU<br>HONENO. 245. 770 | •                                 |  |  |
| [ ] 2. ROOF 2.5<br>3. FREE-STANDING 2.7<br>4. PROJECTING 0.5                                                                                                          | ROOF  2 Square Feet per Linear Foot of Building Facade  2 Traffic Lanes - 0.75 Square Feet x Street Frontage 4 or more Traffic Lanes - 1.5 Square Feet x Street Frontage  PROJECTING  0.5 Square Feet per each Linear Foot of Building Facade  OFF-PREMISE  See #3 Spacing Requirements; Not > 300 Square Feet or < 15 Square Feet |                 |                                                                      |                                   |  |  |
| (1 - 5) Area of Proposed Sign 8 (1,2;4) Building Facade Linear (1 - 4) Street Frontage Linear (2 - 5) Height to Top of Sign 1 (5) Distance from all Existing Off-Prem | : Feet<br>Feet<br>Feet Clearance to                                                                                                                                                                                                                                                                                                |                 | Feet<br>Feet                                                         |                                   |  |  |
| Existing Signage/Type:                                                                                                                                                | sting Signage/Type:                                                                                                                                                                                                                                                                                                                |                 | ● FOR OFFICE USE ONLY ●                                              |                                   |  |  |
| Plusuall                                                                                                                                                              | 49                                                                                                                                                                                                                                                                                                                                 | Sq. Ft. Sq. Ft. | Signage Allowed on Parcel Building Free-Standing                     | :<br>250 Sq. Ft.<br>112.5 Sq. Ft. |  |  |
| Total Existing:                                                                                                                                                       | 49                                                                                                                                                                                                                                                                                                                                 | Sq. Ft.         |                                                                      | 250 sq. Ft.                       |  |  |
| COMMENTS:                                                                                                                                                             |                                                                                                                                                                                                                                                                                                                                    |                 |                                                                      |                                   |  |  |

## We Do Signs RIGHT!

1055 Ute Avenue • Grand Junction, Colorado 81501 • 970-245-7700

\$