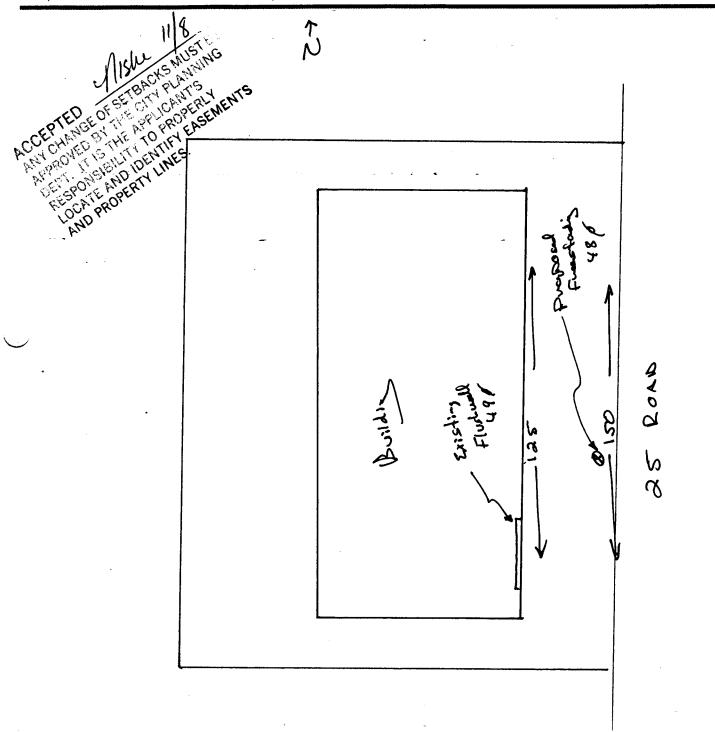

## Sign Clearance

| Clearance No       |        |  |
|--------------------|--------|--|
| Data Culturalities | 11121- |  |

| Community Development<br>250 North 5th Street<br>Grand Junction, CO 81<br>(970) 244-1430                                                                              | • .                                                                                                                                                                                                                                                                                                                                | FEE\$           | mitted 11/3/19  dule 2945-0 C2  (auto repair                         | 91-01-011                         |  |  |
|-----------------------------------------------------------------------------------------------------------------------------------------------------------------------|------------------------------------------------------------------------------------------------------------------------------------------------------------------------------------------------------------------------------------------------------------------------------------------------------------------------------------|-----------------|----------------------------------------------------------------------|-----------------------------------|--|--|
| BUSINESS NAME West Side A.  STREET ADDRESS  PROPERTY OWNER Dan Middle  OWNER ADDRESS  Same                                                                            | 587 251                                                                                                                                                                                                                                                                                                                            | ADDRE           | ACTOR Bud's Si<br>ENO. 2990100<br>SS 1055 UTE AU<br>HONENO. 245. 770 | •                                 |  |  |
| [ ] 2. ROOF 2.5<br>3. FREE-STANDING 2.7<br>4. PROJECTING 0.5                                                                                                          | ROOF  2 Square Feet per Linear Foot of Building Facade  2 Traffic Lanes - 0.75 Square Feet x Street Frontage 4 or more Traffic Lanes - 1.5 Square Feet x Street Frontage  PROJECTING  0.5 Square Feet per each Linear Foot of Building Facade  OFF-PREMISE  See #3 Spacing Requirements; Not > 300 Square Feet or < 15 Square Feet |                 |                                                                      |                                   |  |  |
| (1 - 5) Area of Proposed Sign 8 (1,2;4) Building Facade Linear (1 - 4) Street Frontage Linear (2 - 5) Height to Top of Sign 1 (5) Distance from all Existing Off-Prem | : Feet<br>Feet<br>Feet Clearance to                                                                                                                                                                                                                                                                                                |                 | Feet<br>Feet                                                         |                                   |  |  |
| Existing Signage/Type:                                                                                                                                                | sting Signage/Type:                                                                                                                                                                                                                                                                                                                |                 | ● FOR OFFICE USE ONLY ●                                              |                                   |  |  |
| Plusuall                                                                                                                                                              | 49                                                                                                                                                                                                                                                                                                                                 | Sq. Ft. Sq. Ft. | Signage Allowed on Parcel Building Free-Standing                     | :<br>250 Sq. Ft.<br>112.5 Sq. Ft. |  |  |
| Total Existing:                                                                                                                                                       | 49                                                                                                                                                                                                                                                                                                                                 | Sq. Ft.         |                                                                      | 250 sq. Ft.                       |  |  |
| COMMENTS:                                                                                                                                                             |                                                                                                                                                                                                                                                                                                                                    |                 |                                                                      |                                   |  |  |

NOTE: No sign may exceed 300 square feet. A separate sign clearance is required for each sign. Attach a sketch of proposed and existing signage including types, dimensions, lettering, abutting streets, alleys, easements, property lines,