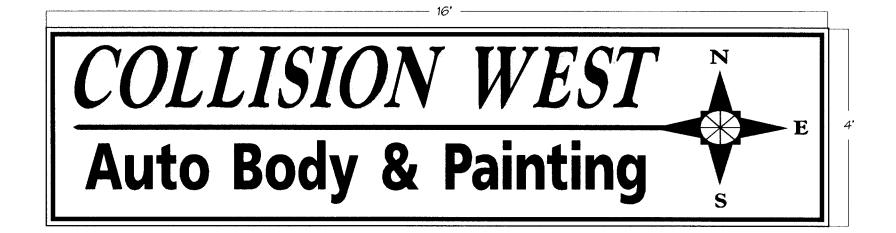

| BUSINESS NAME Collision STREET ADDRESS 635 W. PROPERTY OWNER Bob Sacco OWNER ADDRESS                                                                                         | _ ADDRE                                                                                                          | contractor Platinum Sign Co<br>LICENSENO. 298/090<br>ADDRESS 620 Woland Ave<br>TELEPHONENO. |                                                    |                         |         |  |
|------------------------------------------------------------------------------------------------------------------------------------------------------------------------------|------------------------------------------------------------------------------------------------------------------|---------------------------------------------------------------------------------------------|----------------------------------------------------|-------------------------|---------|--|
| [JT. FLUSH WALL                                                                                                                                                              | 2 Square Feet per                                                                                                | Linear Foot of l                                                                            | Building Facade                                    |                         |         |  |
| Face Change Only (2,3 & 4):                                                                                                                                                  |                                                                                                                  |                                                                                             |                                                    |                         |         |  |
| [ ] 2. ROOF                                                                                                                                                                  | 2 Square Feet per Linear Foot of Building Facade                                                                 |                                                                                             |                                                    |                         |         |  |
| [ ] 3. FREE-STANDING                                                                                                                                                         | 2 Traffic Lanes - 0.75 Square Feet x Street Frontage 4 or more Traffic Lanes - 1.5 Square Feet x Street Frontage |                                                                                             |                                                    |                         |         |  |
| [ ] 4. PROJECTING                                                                                                                                                            |                                                                                                                  | -                                                                                           | are Feet x Street Frontage Foot of Building Facade |                         |         |  |
| [ ] Existing Externally or Internally III  (1 - 4) Area of Proposed Sign Z-L  (1,2,4) Building Facade 100 I  (1 - 4) Street Frontage 240 L  (2,3,4) Height to Top of Sign /8 | Square Feet Linear Feet inear Feet                                                                               |                                                                                             | <b>∑</b> Feet                                      | Non-Illuminate          |         |  |
|                                                                                                                                                                              | Existing Signage/Type:                                                                                           |                                                                                             |                                                    | ● FOR OFFICE USE ONLY ● |         |  |
| Existing Signage/Type:                                                                                                                                                       |                                                                                                                  |                                                                                             | ● FOR OFFIC                                        |                         | •       |  |
| Existing Signage/Type:                                                                                                                                                       | -24                                                                                                              | Sq. Ft.                                                                                     | Signage Allowed on Pa                              |                         |         |  |
| 1 + 3 × 8 (                                                                                                                                                                  | - <del>24</del>                                                                                                  | Sq. Ft.                                                                                     |                                                    |                         |         |  |
| Existing Signage/Type:  ###################################                                                                                                                  | 33<br>64                                                                                                         | · · · ·                                                                                     | Signage Allowed on Pa                              | rcel: Hoesch            | 5+      |  |
| 1) Flush Wall Letter                                                                                                                                                         |                                                                                                                  | Sq. Ft.                                                                                     | Signage Allowed on Pa                              | rcel: 140esch           | Sq. Ft. |  |