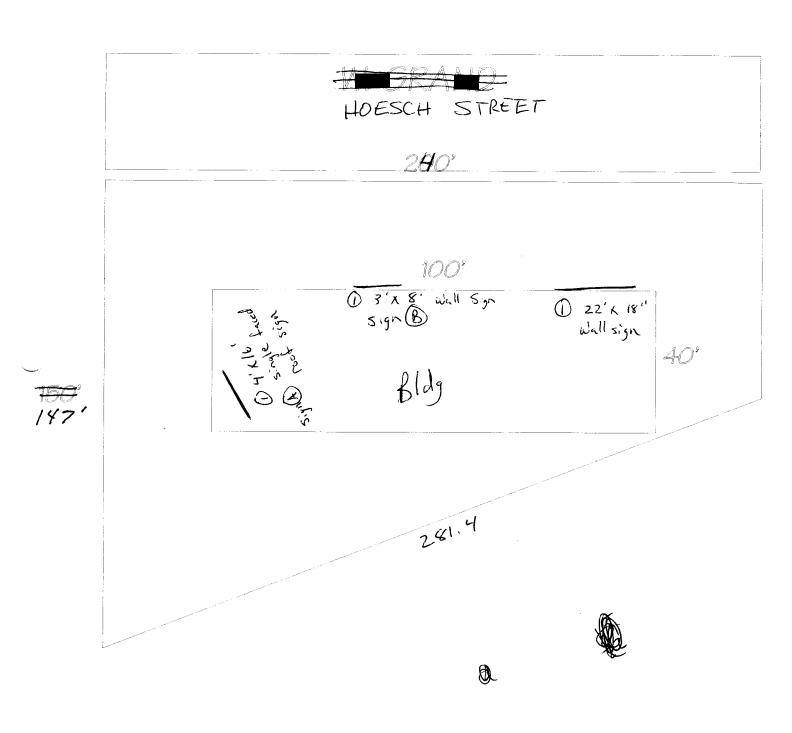

| BUSINESS NAME Collision STREET ADDRESS 635 W. PROPERTY OWNER Bob Sacco OWNER ADDRESS                                                                                         | _ ADDRE                                                                                                          | contractor Platinum Sign Co<br>LICENSENO. 298/090<br>ADDRESS 620 Woland Ave<br>TELEPHONENO. |                                                    |                         |         |  |
|------------------------------------------------------------------------------------------------------------------------------------------------------------------------------|------------------------------------------------------------------------------------------------------------------|---------------------------------------------------------------------------------------------|----------------------------------------------------|-------------------------|---------|--|
| [JT. FLUSH WALL                                                                                                                                                              | 2 Square Feet per                                                                                                | Linear Foot of l                                                                            | Building Facade                                    |                         |         |  |
| Face Change Only (2,3 & 4):                                                                                                                                                  |                                                                                                                  |                                                                                             |                                                    |                         |         |  |
| [ ] 2. ROOF                                                                                                                                                                  | 2 Square Feet per Linear Foot of Building Facade                                                                 |                                                                                             |                                                    |                         |         |  |
| [ ] 3. FREE-STANDING                                                                                                                                                         | 2 Traffic Lanes - 0.75 Square Feet x Street Frontage 4 or more Traffic Lanes - 1.5 Square Feet x Street Frontage |                                                                                             |                                                    |                         |         |  |
| [ ] 4. PROJECTING                                                                                                                                                            |                                                                                                                  | -                                                                                           | are Feet x Street Frontage Foot of Building Facade |                         |         |  |
| [ ] Existing Externally or Internally III  (1 - 4) Area of Proposed Sign Z-L  (1,2,4) Building Facade 100 I  (1 - 4) Street Frontage 240 L  (2,3,4) Height to Top of Sign /8 | Square Feet Linear Feet inear Feet                                                                               |                                                                                             | <b>∑</b> Feet                                      | Non-Illuminate          |         |  |
|                                                                                                                                                                              | Existing Signage/Type:                                                                                           |                                                                                             |                                                    | ● FOR OFFICE USE ONLY ● |         |  |
| Existing Signage/Type:                                                                                                                                                       |                                                                                                                  |                                                                                             | ● FOR OFFIC                                        |                         | •       |  |
| Existing Signage/Type:                                                                                                                                                       | -24                                                                                                              | Sq. Ft.                                                                                     | Signage Allowed on Pa                              |                         |         |  |
| 1 + 3 × 8 (                                                                                                                                                                  | - <del>24</del>                                                                                                  | Sq. Ft.                                                                                     |                                                    |                         |         |  |
| Existing Signage/Type:  ###################################                                                                                                                  | 33<br>64                                                                                                         | · · · ·                                                                                     | Signage Allowed on Pa                              | rcel: Hoesch            | 5+      |  |
| 1) Flush Wall Letter                                                                                                                                                         |                                                                                                                  | Sq. Ft.                                                                                     | Signage Allowed on Pa                              | rcel: 140esch           | Sq. Ft. |  |

| (970) 244-1430                                                                                                             |                                                                                                                                                                                                                           |                   | Zone                                                 |                            |  |  |
|----------------------------------------------------------------------------------------------------------------------------|---------------------------------------------------------------------------------------------------------------------------------------------------------------------------------------------------------------------------|-------------------|------------------------------------------------------|----------------------------|--|--|
| BUSINESS NAME COLLISION STREET ADDRESS 635 W.  PROPERTY OWNER BOD 5400  OWNER ADDRESS                                      | Grand Ave                                                                                                                                                                                                                 | LICENSE<br>ADDRES | CTOR Platin<br>NO. 29810<br>S 620 No<br>ONE NO. 248- | 1 and Aug                  |  |  |
| [ ] 1. FLUSH WALL                                                                                                          | 2 Square Feet per Li                                                                                                                                                                                                      | inear Foot of Bu  | ilding Facade                                        |                            |  |  |
| Face Change Only (2,3 & 4):  [4] 2. ROOF  [ ] 3. FREE-STANDING  [ ] 4. PROJECTING                                          | 2 Square Feet per Linear Foot of Building Facade 2 Traffic Lanes - 0.75 Square Feet x Street Frontage 4 or more Traffic Lanes - 1.5 Square Feet x Street Frontage 0.5 Square Feet per each Linear Foot of Building Facade |                   |                                                      |                            |  |  |
| [ ] Existing Externally or Internally Ill                                                                                  | luminated - No Chang                                                                                                                                                                                                      | e in Electrical S | Service [1                                           | Non-Illuminated            |  |  |
| (1 - 4) Street Frontage <u>700</u> L<br>(2,3,4) Height to Top of Sign <u>75</u>                                            | _                                                                                                                                                                                                                         | o Grade Z5        |                                                      | ICE USE ONLY               |  |  |
| Existing Signage/Type:                                                                                                     |                                                                                                                                                                                                                           |                   |                                                      | ICE USE ONLY               |  |  |
| 1) Flush Wall Letter                                                                                                       | s 33                                                                                                                                                                                                                      | Sq. Ft.           |                                                      | Parcel: Hoesch St.         |  |  |
| (2 and flush being remore                                                                                                  | nal)                                                                                                                                                                                                                      | Sq. Ft.           | Building Free-Standing                               | 3-00 Sq. Ft.               |  |  |
| Total Existing:                                                                                                            | 33                                                                                                                                                                                                                        | Sq. Ft.           | Total Allowed:                                       | 300 Sq. Ft.                |  |  |
| COMMENTS: 1) 4'KIL' S                                                                                                      |                                                                                                                                                                                                                           |                   |                                                      |                            |  |  |
| NOTE: No sign may exceed 300 s proposed and existing signage includ and locations. Roof signs shall be made and locations. | ing types, dimensions                                                                                                                                                                                                     | s, lettering, ab  | utting streets, alleys,                              | easements, property lines, |  |  |