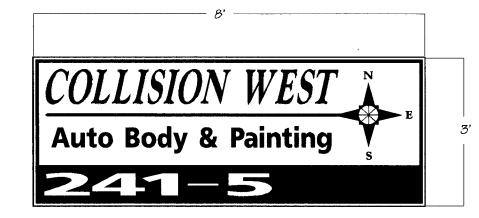

| (970) 244-1430                                                                                                             |                                                                                                                                                                                                                           |                   | Zone                                                 |                            |  |  |
|----------------------------------------------------------------------------------------------------------------------------|---------------------------------------------------------------------------------------------------------------------------------------------------------------------------------------------------------------------------|-------------------|------------------------------------------------------|----------------------------|--|--|
| BUSINESS NAME COLLISION STREET ADDRESS 635 W.  PROPERTY OWNER BOD 5400  OWNER ADDRESS                                      | Grand Ave                                                                                                                                                                                                                 | LICENSE<br>ADDRES | CTOR Platin<br>NO. 29810<br>S 620 No<br>ONE NO. 248- | 1 and Aug                  |  |  |
| [ ] 1. FLUSH WALL                                                                                                          | 2 Square Feet per Li                                                                                                                                                                                                      | inear Foot of Bu  | ilding Facade                                        |                            |  |  |
| Face Change Only (2,3 & 4):  [4] 2. ROOF  [ ] 3. FREE-STANDING  [ ] 4. PROJECTING                                          | 2 Square Feet per Linear Foot of Building Facade 2 Traffic Lanes - 0.75 Square Feet x Street Frontage 4 or more Traffic Lanes - 1.5 Square Feet x Street Frontage 0.5 Square Feet per each Linear Foot of Building Facade |                   |                                                      |                            |  |  |
| [ ] Existing Externally or Internally Ill                                                                                  | luminated - No Chang                                                                                                                                                                                                      | e in Electrical S | Service [1                                           | Non-Illuminated            |  |  |
| (1 - 4) Street Frontage <u>700</u> L<br>(2,3,4) Height to Top of Sign <u>75</u>                                            | _                                                                                                                                                                                                                         | o Grade Z5        |                                                      | ICE USE ONLY               |  |  |
| Existing Signage/Type:                                                                                                     |                                                                                                                                                                                                                           |                   |                                                      | ICE USE ONLY               |  |  |
| 1) Flush Wall Letter                                                                                                       | s 33                                                                                                                                                                                                                      | Sq. Ft.           |                                                      | Parcel: Hoesch St.         |  |  |
| (2 and flush being remore                                                                                                  | nal)                                                                                                                                                                                                                      | Sq. Ft.           | Building Free-Standing                               | 3-00 Sq. Ft.               |  |  |
| Total Existing:                                                                                                            | 33                                                                                                                                                                                                                        | Sq. Ft.           | Total Allowed:                                       | 300 Sq. Ft.                |  |  |
| COMMENTS: 1) 4'KIL' S                                                                                                      |                                                                                                                                                                                                                           |                   |                                                      |                            |  |  |
| NOTE: No sign may exceed 300 s proposed and existing signage includ and locations. Roof signs shall be made and locations. | ing types, dimensions                                                                                                                                                                                                     | s, lettering, ab  | utting streets, alleys,                              | easements, property lines, |  |  |