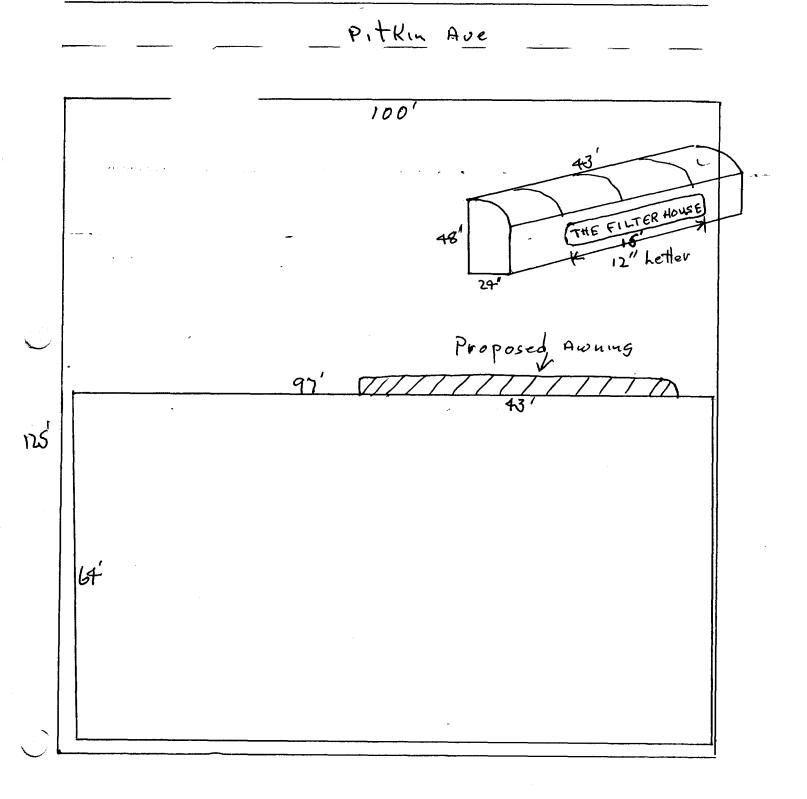

**NOTE:** No sign may exceed 300 square feet. A separate sign clearance is required for each sign. Attach a sketch of proposed and existing signage including types, dimensions, lettering, abutting streets, alleys, easements, property lines, and locations. <u>A SEPARATE PERMIT FROM THE BUILDING DEPARTMENT IS REQUIRED.</u>

(Goldenrod: Code Enforcement)

CAnuas Products (0 SBO 25 Road Tom DyKstua 242-1453

Site Plan

The Filter House b35 Pitkin Ave Steve Biggerstaff 241-0718