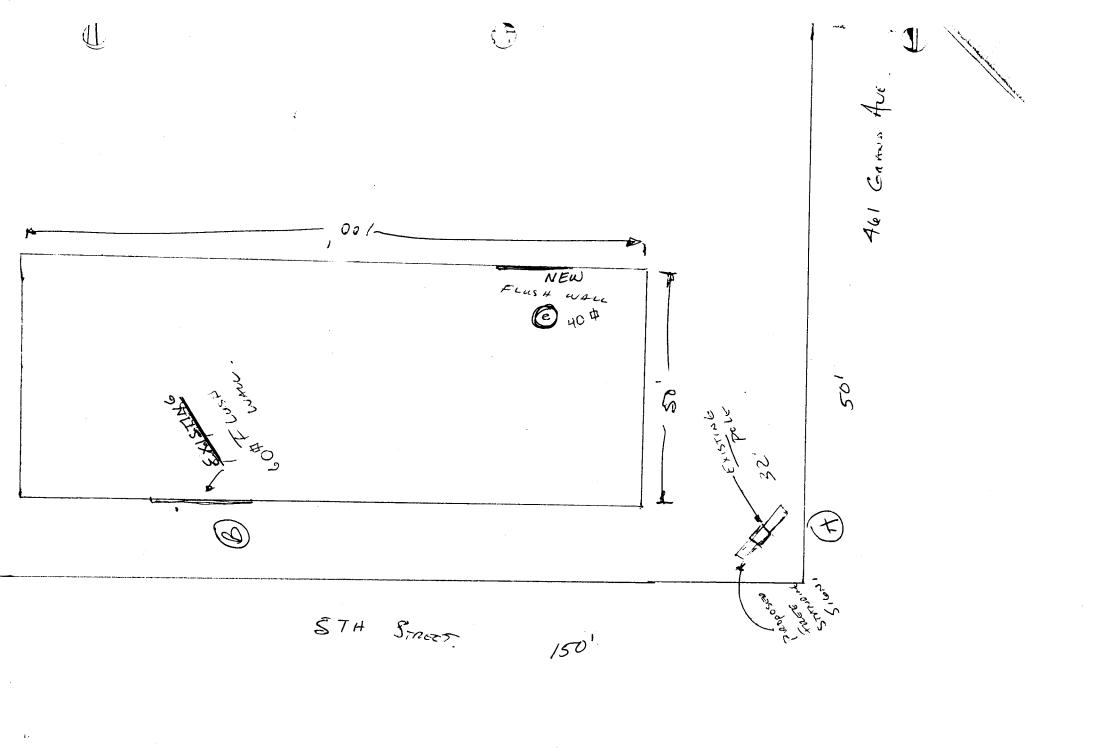

## Sign Permit

Community Development Department 250 North 5th Street Grand Junction, CO 81501 (970) 244-1430

| Permit No.     |                  |
|----------------|------------------|
| Date Submitte  | d <u>7-23-19</u> |
| FEE \$25       | 500              |
| Tax Schedule _ | 2945-143-04-003  |
| Zone           | B-3              |

| BUSINESS NAME, S.H., STREET ADDRESS                                                                                      | ERANS AVE. LICE                                                   | ENSENO. Z903                                                                    | MERTH AVE.                              |
|--------------------------------------------------------------------------------------------------------------------------|-------------------------------------------------------------------|---------------------------------------------------------------------------------|-----------------------------------------|
| 1. FLUSH WALL                                                                                                            | 2 Square Feet per Linear Foot                                     | of Building Facade                                                              | * ::::::::::::::::::::::::::::::::::::: |
| Face Change Only (2,3 & 4):  [ ] 2. ROOF  [ ] 3. FREE-STANDING  [ ] 4. PROJECTING  [ ] Existing Externally or Internally | 4 or more Traffic Lanes - 1.5 3<br>0.5 Square Feet per each Linea | Feet x Street Frontage Square Feet x Street Frontage ar Foot of Building Facade | e<br>] Non-Illuminated                  |
| (1-4) Area of Proposed Sign (1,2,4) Building Facade /c (1-4) Street Frontage / 50 (2,4) Height to Top of Sign /          | _ Linear rect                                                     | 6 1 Feet                                                                        |                                         |
| Existing Signage/Type:                                                                                                   |                                                                   | ● FOR OFFIC                                                                     | CE USE ONLY ●                           |
| FIN TOLEH / F.S.                                                                                                         | 32 Sq. Ft.                                                        | Signage Allowed on Parcel:                                                      |                                         |
| Fin Touch / F.W.                                                                                                         | GO Sq. Ft.                                                        | Building                                                                        | 200 sq. Ft.                             |
| (                                                                                                                        | Sq. Ft.                                                           | Free-Standing                                                                   | 112.5 sq. Ft.                           |
| Total Existing:                                                                                                          | 92 Sq. Ft.                                                        | Total Allowed:                                                                  | 200 Sq. Ft.                             |
| COMMENTS:                                                                                                                |                                                                   |                                                                                 |                                         |
| NOTE: No sign may exceed 300 proposed and existing signage included and locations                                        | auding types, dimensions, lettering                               | ermit is required for each, abutting streets, alleys, e                         | easements, property lines,              |
| Applicant's Signature                                                                                                    | Date Commun                                                       | ity Development Approva                                                         | al Date                                 |
| (White: Community Development                                                                                            | (Canary: Applica                                                  | nt) (Pi                                                                         | nk: Code Enforcement)                   |