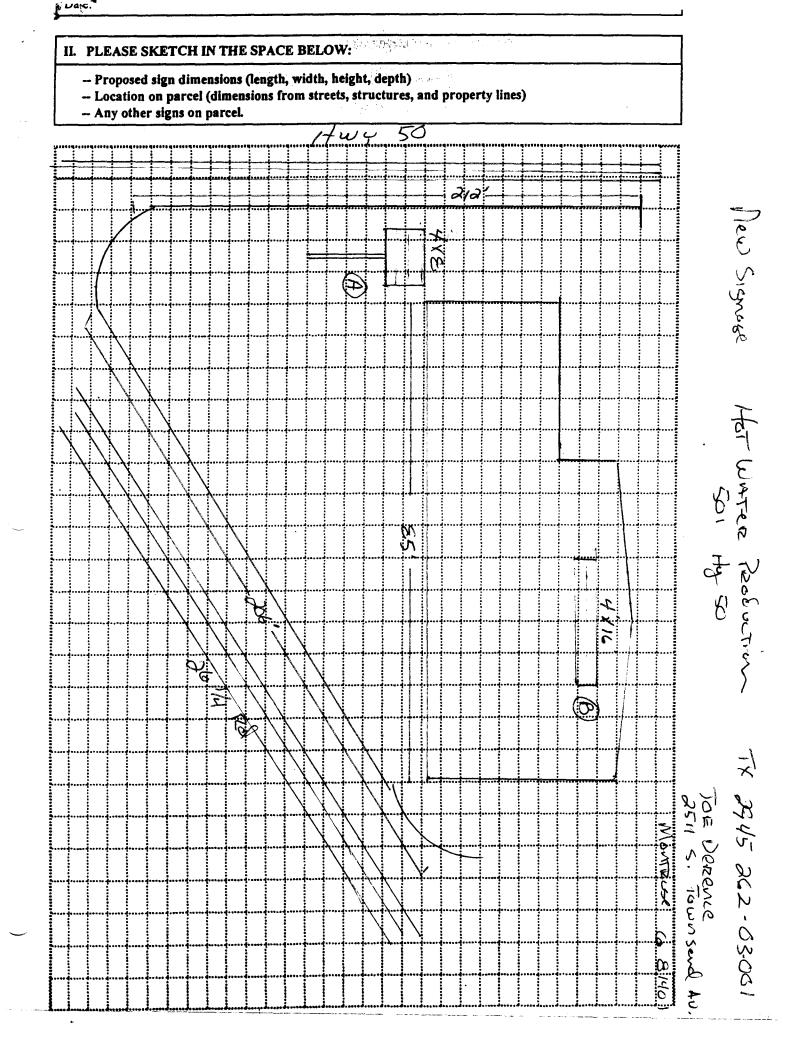

**NOTE:** No sign may exceed 300 square feet. A separate sign clearance is required for each sign. Attach a sketch of proposed and existing signage including types, dimensions, lettering, abutting streets, alleys, easements, property lines, and locations. <u>A SEPARATE PERMIT FROM THE BUILDING DEPARTMENT IS REQUIRED.</u>