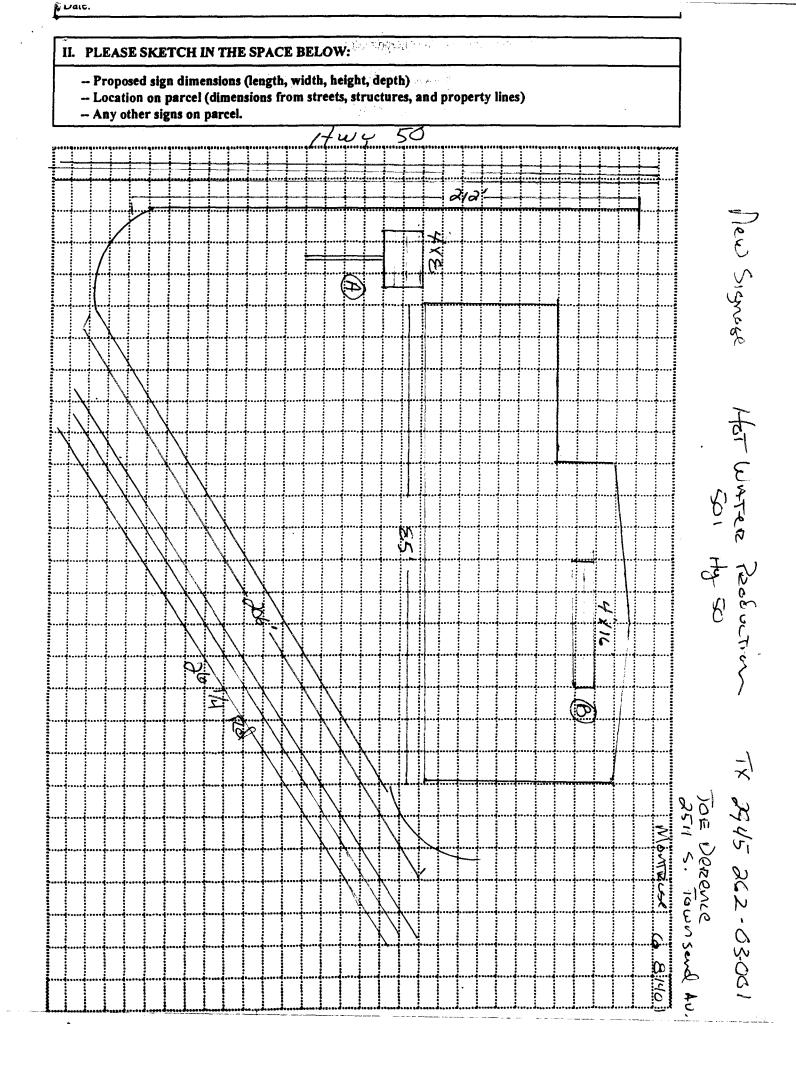

|                                               | SIGN CLE                                                                         | EARANCE                                                                                                                                                                                   |                                                                                                                 | Sight                                                                                                        | )                                       |
|-----------------------------------------------|----------------------------------------------------------------------------------|-------------------------------------------------------------------------------------------------------------------------------------------------------------------------------------------|-----------------------------------------------------------------------------------------------------------------|--------------------------------------------------------------------------------------------------------------|-----------------------------------------|
| A COLORADO                                    | Community Develop<br>250 North 5th Stree<br>Grand Junction, CO<br>(970) 244-1430 | rt -                                                                                                                                                                                      | Clearance N<br>Date Subm<br>FEE \$ <u>5</u><br>Tax Sched<br>Zone                                                | nitted <u>12-7-</u><br>2945-20<br>ule                                                                        |                                         |
| ] 4. PROJJ                                    | ESS 501<br>NER Jue De<br>ESS 2511 S.<br>Monte<br>HWALL                           | HWY 50<br>RENCE<br>TOUNGENCH.<br>2 Square Feet per Line<br>2 Square Feet per Line<br>2 Traffic Lanes - 0.75<br>4 or more Traffic Lane<br>0.5 Square Feet per ea<br>See #3 Spacing Require | LICENSE<br>ADDRES<br>TELEPHO<br>ar Foot of Bu<br>ar Foot of Bu<br>Square Feet 2<br>ch Linear Foo<br>ements; Not | ilding Facade<br>Street Frontage<br>e Feet x Street Frontage<br>of Building Facade<br>> 300 Square Feet or < | 70<br>11 Aul 65<br>-404-5               |
| [] Extern                                     | ally Illuminated                                                                 | [4] Interna                                                                                                                                                                               | lly Illuminat                                                                                                   | edi                                                                                                          | ] Non-Illuminated                       |
| ,2,4) Buildin<br>- 4) Street I<br>- 5) Height | Frontage <b>MAR</b> Lit<br>to Top of Sign <u>16</u>                              | Square Feet<br>inear Feet <b>212</b><br>near Feet <b>Clearance to C</b><br>Premise Signs within 600                                                                                       |                                                                                                                 | Feet<br>Feet                                                                                                 | THE BLOGEN                              |
| Existing Signage/Type:                        |                                                                                  |                                                                                                                                                                                           |                                                                                                                 | ● FOR OFFIC                                                                                                  | E USE ONLY •                            |
| Hare                                          |                                                                                  | Sq. Ft.                                                                                                                                                                                   | Signage Allowed on Parcel:                                                                                      |                                                                                                              |                                         |
| A-F                                           | 200372012116                                                                     | 32                                                                                                                                                                                        | Sq. Ft.                                                                                                         | Building                                                                                                     | 170 Sq. Ft                              |
|                                               | Existing:                                                                        |                                                                                                                                                                                           | Sq. Ft.<br>Sq. Ft.                                                                                              | Free-Standing <b>3</b> 8                                                                                     | <b>X724</b> Sq. Ft<br><b>X76</b> Sq. Ft |
| Total I                                       | - 2180119.                                                                       |                                                                                                                                                                                           | SU. FL I                                                                                                        |                                                                                                              |                                         |

**NOTE:** No sign may exceed 300 square feet. A separate sign clearance is required for each sign. Attach a sketch of proposed and existing signage including types, dimensions, lettering, abutting streets, alleys, easements, property lines, and locations. <u>A SEPARATE PERMIT FROM THE BUILDING DEPARTMENT IS REQUIRED.</u>