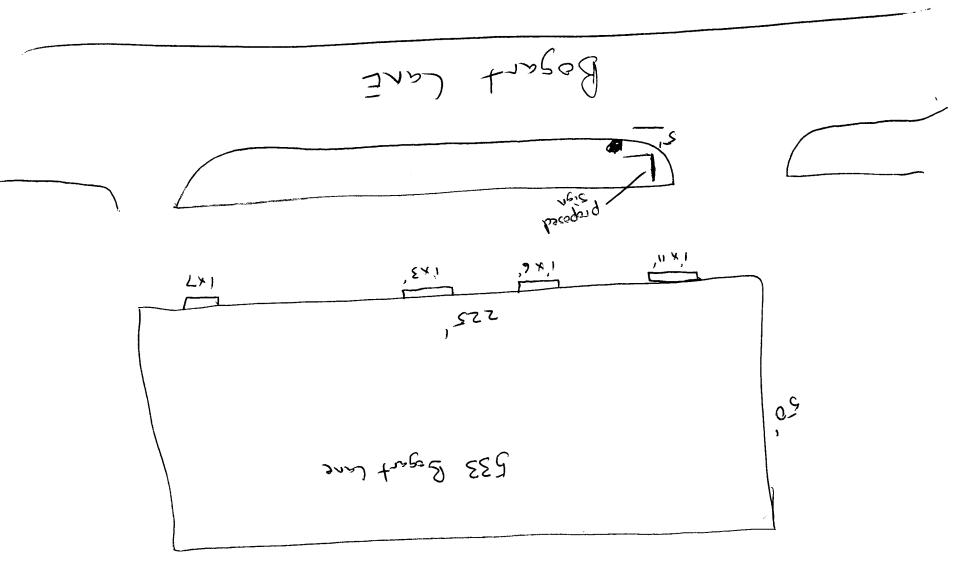

| Community Development<br>250 North 5th Street<br>Grand Junction, CO 8.<br>(970) 244-1430                                                                                                                                                                                                                                                                                                                                                                                                                      | (<br>nt Department                                                                                                                                                         | FEE \$                                                                                                         | dule <u>2945-10</u>                                                                                                 |                                                                                        |
|---------------------------------------------------------------------------------------------------------------------------------------------------------------------------------------------------------------------------------------------------------------------------------------------------------------------------------------------------------------------------------------------------------------------------------------------------------------------------------------------------------------|----------------------------------------------------------------------------------------------------------------------------------------------------------------------------|----------------------------------------------------------------------------------------------------------------|---------------------------------------------------------------------------------------------------------------------|----------------------------------------------------------------------------------------|
| BUSINESS NAME <u>Multi Terrant Sign</u><br>STREET ADDRESS <u>533 Bogart L</u><br>PROPERTY OWNER <u>Sad Bogart</u><br>OWNER ADDRESS <u>527 Bogart L</u><br>] 1. FLUSH WALL 25                                                                                                                                                                                                                                                                                                                                  |                                                                                                                                                                            | LICENS<br>ADDRE<br>TELEPH                                                                                      | ENO. 299084<br>SS 620 Nolan<br>IONENO. <u>Grand</u>                                                                 | Sign Company<br>9<br>d Ave<br>50+ 248-9677                                             |
| -                                                                                                                                                                                                                                                                                                                                                                                                                                                                                                             |                                                                                                                                                                            |                                                                                                                | Building Facade                                                                                                     |                                                                                        |
| 3. FREE-STANDING       2         4.       4.         0.1       0.1                                                                                                                                                                                                                                                                                                                                                                                                                                            | Traffic Lanes - 0.7<br>or more Traffic La<br>5 Square Feet per                                                                                                             | 75 Square Feet<br>anes - 1.5 Squa<br>each Linear Fo                                                            | x Street Frontage<br>are Feet x Street Fronta<br>bot of Building Facade<br>> 300 Square Feet or                     | -                                                                                      |
| 3. FREE-STANDING       2         4.       4.         0.1       0.1                                                                                                                                                                                                                                                                                                                                                                                                                                            | Traffic Lanes - 0.7<br>or more Traffic La<br>5 Square Feet per<br>e #3 Spacing Requ<br>[1]Inter<br>Square Feet<br>Feet<br>Feet<br>Feet Clearance to                        | 75 Square Feet<br>anes - 1.5 Squa<br>each Linear Fe<br>uirements; Not<br>nally Illumina                        | the Feet x Street Fronta<br>bot of Building Facade<br>> 300 Square Feet or<br>ted                                   | -                                                                                      |
| 3. FREE-STANDING       2 ''         4. PROJECTING       4 ''         ] 4. PROJECTING       0.3'         ] 5. OFF-PREMISE       Se         [] Externally Illuminated       Se         1 - 5)       Area of Proposed Sign <b>98</b> 1,2,4)       Building Facade <b>2 2 5</b> Linear <b>2 5</b> Linear         2 - 5)       Height to Top of Sign <b>75</b>                                                                                                                                                     | Traffic Lanes - 0.7<br>or more Traffic La<br>5 Square Feet per<br>e #3 Spacing Requ<br>[1]Inter<br>Square Feet<br>Feet<br>Feet<br>Feet Clearance to                        | 75 Square Feet<br>anes - 1.5 Squa<br>each Linear Fe<br>uirements; Not<br>nally Illumina                        | The Feet x Street Fronta<br>bot of Building Facade<br>> 300 Square Feet or<br>ted<br>Feet<br>Feet                   | < 15 Square Feet                                                                       |
| 3. FREE-STANDING       2 ''         4. PROJECTING       4 ''         1       4. PROJECTING         0.1       5. OFF-PREMISE         1       4. Composed Sign                                                                                                                         | Traffic Lanes - 0.7<br>or more Traffic La<br>5 Square Feet per<br>e #3 Spacing Requ<br>[1]Inter<br>Square Feet<br>Feet<br>Feet<br>Feet Clearance to<br>hise Signs within 6 | 75 Square Feet<br>anes - 1.5 Squa<br>each Linear Fe<br>uirements; Not<br>nally Illumina                        | The Feet x Street Fronta<br>bot of Building Facade<br>> 300 Square Feet or<br>ted<br>Feet<br>Feet                   | < 15 Square Feet [] Non-Illuminated FICE USE ONLY ●                                    |
| 3. FREE-STANDING       2         4.       4.         1       4.         1       4.         1       4.         1       5.         0.5       0.5         1       5.         0.5       0.5         1       5.         0.5       0.5         1       5.         1.       5.         1.2.4)       Building Facade         1.2.4)       Building Facade         2.50       Linear         2.50       Height to Top of Sign         2.50       Distance from all Existing Off-Prem         Existing Signage/Type:    | Traffic Lanes - 0.7<br>or more Traffic La<br>5 Square Feet per<br>e #3 Spacing Requ<br>[1]Inter<br>Square Feet<br>Feet<br>Feet<br>Feet Clearance to<br>hise Signs within 6 | 75 Square Feet<br>anes - 1.5 Squa<br>each Linear Fo<br>uirements; Not<br>nally Illumina                        | The Feet x Street Fronta<br>bot of Building Facade<br>> 300 Square Feet or<br>ted<br>Feet<br>Feet<br>Feet<br>For OF | < 15 Square Feet [] Non-Illuminated FICE USE ONLY ●                                    |
| 3. FREE-STANDING       2 ''         4.       4.         1       4.         1       4.         1       4.         1       5.         0.5       0.5         1       5.         0.5       0.5         1       5.         0.5       0.5         1       5.         1.       5.         1.2.4)       Building Facade         1.2.4)       Building Facade         2.50       Linear         2.50       Height to Top of Sign         2.50       Distance from all Existing Off-Prem         Existing Signage/Type: | Traffic Lanes - 0.7<br>or more Traffic La<br>5 Square Feet per<br>e #3 Spacing Requ<br>[1]Inter<br>Square Feet<br>Feet<br>Feet<br>Feet Clearance to<br>hise Signs within 6 | 75 Square Feet<br>anes - 1.5 Squa<br>each Linear Fo<br>uirements; Not<br>nally Illumina<br>500 Feet<br>Sq. Ft. | Feet<br>Feet<br>Feet<br>Signage Allowed or                                                                          | < 15 Square Feet          [] Non-Illuminated         FICE USE ONLY •         n Parcel: |

**NOTE:** No sign may exceed 300 square feet. A separate sign clearance is required for each sign. Attach a sketch of proposed and existing signage including types, dimensions, lettering, abutting streets, alleys, easements, property lines, and locations. <u>A SEPARATE PERMIT FROM THE BUILDING DEPARTMENT IS REQUIRED.</u>