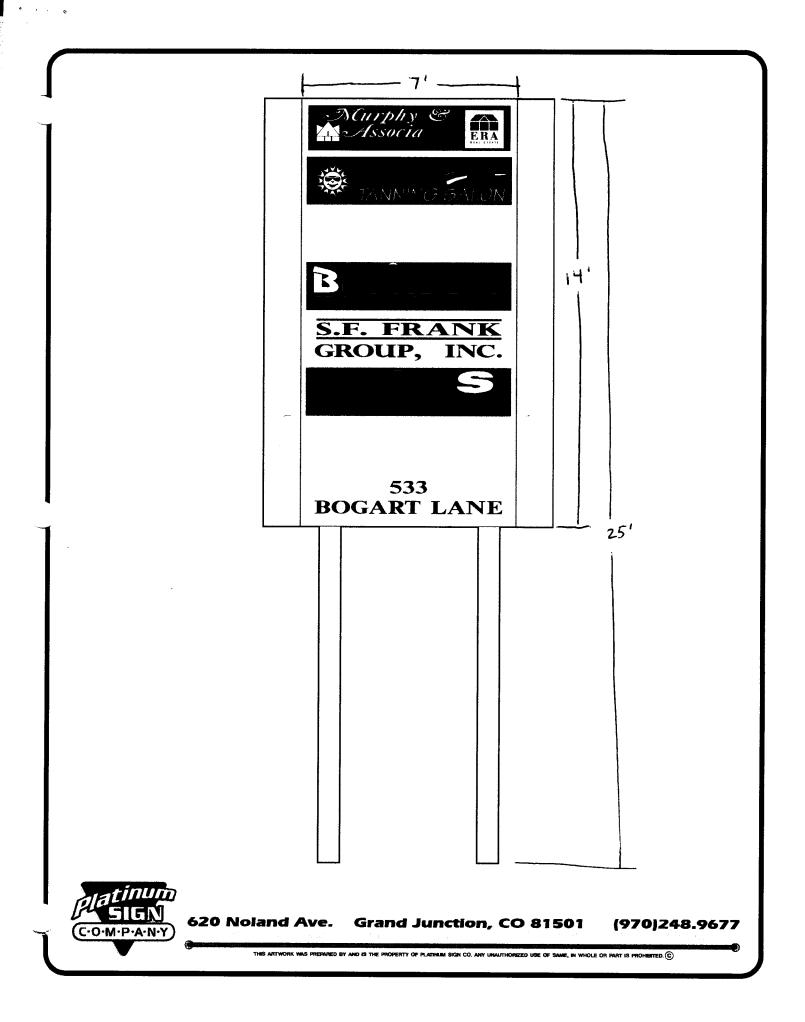

| Community Development<br>250 North 5th Street<br>Grand Junction, CO 8.<br>(970) 244-1430                                                                                                                                                                                                                                                                                                                                                                                                                      | (<br>nt Department                                                                                                                                                         | FEE \$                                                                                                         | dule <u>2945-10</u>                                                                                                 |                                                                                        |
|---------------------------------------------------------------------------------------------------------------------------------------------------------------------------------------------------------------------------------------------------------------------------------------------------------------------------------------------------------------------------------------------------------------------------------------------------------------------------------------------------------------|----------------------------------------------------------------------------------------------------------------------------------------------------------------------------|----------------------------------------------------------------------------------------------------------------|---------------------------------------------------------------------------------------------------------------------|----------------------------------------------------------------------------------------|
| BUSINESS NAME <u>Multi Terrant Sign</u><br>STREET ADDRESS <u>533 Bogart L</u><br>PROPERTY OWNER <u>Sad Bogart</u><br>OWNER ADDRESS <u>527 Bogart L</u><br>] 1. FLUSH WALL 25                                                                                                                                                                                                                                                                                                                                  |                                                                                                                                                                            | LICENS<br>ADDRE<br>TELEPH                                                                                      | ENO. 299084<br>SS 620 Nolan<br>IONENO. <u>Grand</u>                                                                 | Sign Company<br>9<br>d Ave<br>50+ 248-9677                                             |
| -                                                                                                                                                                                                                                                                                                                                                                                                                                                                                                             |                                                                                                                                                                            |                                                                                                                | Building Facade                                                                                                     |                                                                                        |
| 3. FREE-STANDING       2         4.       4.         0.1       0.1                                                                                                                                                                                                                                                                                                                                                                                                                                            | Traffic Lanes - 0.7<br>or more Traffic La<br>5 Square Feet per                                                                                                             | 75 Square Feet<br>anes - 1.5 Squa<br>each Linear Fo                                                            | x Street Frontage<br>are Feet x Street Fronta<br>bot of Building Facade<br>> 300 Square Feet or                     | -                                                                                      |
| 3. FREE-STANDING       2         4.       4.         0.1       0.1                                                                                                                                                                                                                                                                                                                                                                                                                                            | Traffic Lanes - 0.7<br>or more Traffic La<br>5 Square Feet per<br>e #3 Spacing Requ<br>[1]Inter<br>Square Feet<br>Feet<br>Feet<br>Feet Clearance to                        | 75 Square Feet<br>anes - 1.5 Squa<br>each Linear Fe<br>uirements; Not<br>nally Illumina                        | the Feet x Street Fronta<br>bot of Building Facade<br>> 300 Square Feet or<br>ted                                   | -                                                                                      |
| 3. FREE-STANDING       2 ''         4. PROJECTING       4 ''         ] 4. PROJECTING       0.3'         ] 5. OFF-PREMISE       Se         [] Externally Illuminated       Se         1 - 5)       Area of Proposed Sign <b>98</b> 1,2,4)       Building Facade <b>2 2 5</b> Linear <b>2 5</b> Linear         2 - 5)       Height to Top of Sign <b>75</b>                                                                                                                                                     | Traffic Lanes - 0.7<br>or more Traffic La<br>5 Square Feet per<br>e #3 Spacing Requ<br>[1]Inter<br>Square Feet<br>Feet<br>Feet<br>Feet Clearance to                        | 75 Square Feet<br>anes - 1.5 Squa<br>each Linear Fe<br>uirements; Not<br>nally Illumina                        | The Feet x Street Fronta<br>bot of Building Facade<br>> 300 Square Feet or<br>ted<br>Feet<br>Feet                   | < 15 Square Feet                                                                       |
| 3. FREE-STANDING       2 ''         4. PROJECTING       4 ''         1       4. PROJECTING         0.1       5. OFF-PREMISE         1       4. Composed Sign                                                                                                                         | Traffic Lanes - 0.7<br>or more Traffic La<br>5 Square Feet per<br>e #3 Spacing Requ<br>[1]Inter<br>Square Feet<br>Feet<br>Feet<br>Feet Clearance to<br>hise Signs within 6 | 75 Square Feet<br>anes - 1.5 Squa<br>each Linear Fe<br>uirements; Not<br>nally Illumina                        | The Feet x Street Fronta<br>bot of Building Facade<br>> 300 Square Feet or<br>ted<br>Feet<br>Feet                   | < 15 Square Feet [] Non-Illuminated FICE USE ONLY ●                                    |
| 3. FREE-STANDING       2         4.       4.         1       4.         1       4.         1       4.         1       5.         0.5       0.5         1       5.         0.5       0.5         1       5.         0.5       0.5         1       5.         1.       5.         1.2.4)       Building Facade         1.2.4)       Building Facade         2.50       Linear         2.50       Height to Top of Sign         2.50       Distance from all Existing Off-Prem         Existing Signage/Type:    | Traffic Lanes - 0.7<br>or more Traffic La<br>5 Square Feet per<br>e #3 Spacing Requ<br>[1]Inter<br>Square Feet<br>Feet<br>Feet<br>Feet Clearance to<br>hise Signs within 6 | 75 Square Feet<br>anes - 1.5 Squa<br>each Linear Fo<br>uirements; Not<br>nally Illumina                        | The Feet x Street Fronta<br>bot of Building Facade<br>> 300 Square Feet or<br>ted<br>Feet<br>Feet<br>Feet<br>For OF | < 15 Square Feet [] Non-Illuminated FICE USE ONLY ●                                    |
| 3. FREE-STANDING       2 ''         4.       4.         1       4.         1       4.         1       4.         1       5.         0.5       0.5         1       5.         0.5       0.5         1       5.         0.5       0.5         1       5.         1.       5.         1.2.4)       Building Facade         1.2.4)       Building Facade         2.50       Linear         2.50       Height to Top of Sign         2.50       Distance from all Existing Off-Prem         Existing Signage/Type: | Traffic Lanes - 0.7<br>or more Traffic La<br>5 Square Feet per<br>e #3 Spacing Requ<br>[1]Inter<br>Square Feet<br>Feet<br>Feet<br>Feet Clearance to<br>hise Signs within 6 | 75 Square Feet<br>anes - 1.5 Squa<br>each Linear Fo<br>uirements; Not<br>nally Illumina<br>500 Feet<br>Sq. Ft. | Feet<br>Feet<br>Feet<br>Signage Allowed or                                                                          | < 15 Square Feet          [] Non-Illuminated         FICE USE ONLY •         n Parcel: |

**NOTE:** No sign may exceed 300 square feet. A separate sign clearance is required for each sign. Attach a sketch of proposed and existing signage including types, dimensions, lettering, abutting streets, alleys, easements, property lines, and locations. <u>A SEPARATE PERMIT FROM THE BUILDING DEPARTMENT IS REQUIRED.</u>