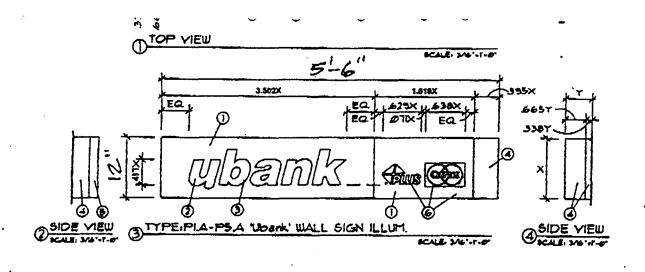

| BUSINESS NAME STOP - N - SAVE                                                                                                                                      |                        | CONTRAC'                                                              | TOR SIGNS                                                | + IDST                               |  |
|--------------------------------------------------------------------------------------------------------------------------------------------------------------------|------------------------|-----------------------------------------------------------------------|----------------------------------------------------------|--------------------------------------|--|
| ,                                                                                                                                                                  |                        |                                                                       | SENO. 299 8359.                                          |                                      |  |
|                                                                                                                                                                    |                        |                                                                       | 950 Non                                                  | 4                                    |  |
|                                                                                                                                                                    |                        |                                                                       | NE NO. 256-1                                             | •                                    |  |
| [ ] 2. ROOF 2.5<br>[ ] 3. FREE-STANDING 2.5<br>[ ] 4. PROJECTING 0.5                                                                                               | 5 Square Feet per each | r Foot of Build<br>Square Feet x S<br>s - 1.5 Square<br>h Linear Foot | ding Facade<br>Street Frontage<br>Feet x Street Frontage | 5 Square Feet                        |  |
| [ ] Externally Illuminated [ ] Non-Illuminated                                                                                                                     |                        |                                                                       |                                                          |                                      |  |
| (1,2,4) Building Facade <b>102</b> Linear (1-4) Street Frontage <b>236</b> Linear (2,4,5) Height to Top of Sign <b>7</b> I (5) Distance from all Existing Off-Prem | Feet Clearance to Gr   | rade 6                                                                | Feet<br>Feet                                             |                                      |  |
| Existing Signage/Type:                                                                                                                                             |                        |                                                                       | ● FOR OFFICE USE ONLY ●                                  |                                      |  |
| FLUSH WM. (3) 85                                                                                                                                                   |                        | Sq. Ft.                                                               | Signage Allowed on Parcel:                               |                                      |  |
| FREE STANDING(1)                                                                                                                                                   | 72                     | Sq. Ft.                                                               | Building                                                 | 204 Sq. Ft.                          |  |
|                                                                                                                                                                    | :                      | Sq. Ft.                                                               | Free-Standing                                            | /77 Sq. Ft.                          |  |
| Total Existing:                                                                                                                                                    | 157                    | Sq. Ft.                                                               | Total Allowed:                                           | 204 Sq. Ft.                          |  |
| COMMENTS: Ollowance bases                                                                                                                                          | 1 on 24 Ro             | 1 fronta                                                              | 21 - 24 Rd is                                            | currently 2 lan                      |  |
| : Hu calculation is x.75.                                                                                                                                          | · ·                    | <i>[]</i>                                                             | <i>f</i>                                                 | r                                    |  |
| NOTE: No sign may exceed 300 square                                                                                                                                | feet. A separate si    | gn clearance                                                          | is required for each significant                         | gn. Attach a sketch of               |  |
| proposed and existing signage including ty<br>and locations. A SEPARATE PERMIT                                                                                     |                        |                                                                       |                                                          |                                      |  |
| Applicant's Signature                                                                                                                                              | 10/20/99 Date Co       | Myny<br>ommunity De                                                   | Poil evelopment Approval                                 | Date  Code Enforcement)              |  |
| (5.00)                                                                                                                                                             | , II,                  | ,                                                                     | J , (=======                                             | - <del>y</del> · · · · · · · · · · · |  |