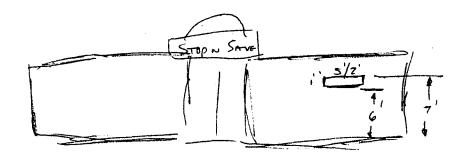

| BUSINESS NAME STOP - N - SAVE                                                                                                                                      |                        | CONTRAC'                                                              | TOR SIGNS                                                | + IDST                               |  |
|--------------------------------------------------------------------------------------------------------------------------------------------------------------------|------------------------|-----------------------------------------------------------------------|----------------------------------------------------------|--------------------------------------|--|
| ,                                                                                                                                                                  |                        |                                                                       | SENO. 299 8359.                                          |                                      |  |
|                                                                                                                                                                    |                        |                                                                       | 950 Non                                                  | 4                                    |  |
|                                                                                                                                                                    |                        |                                                                       | NE NO. 256-1                                             | •                                    |  |
| [ ] 2. ROOF 2.5<br>[ ] 3. FREE-STANDING 2.5<br>[ ] 4. PROJECTING 0.5                                                                                               | 5 Square Feet per each | r Foot of Build<br>Square Feet x S<br>s - 1.5 Square<br>h Linear Foot | ding Facade<br>Street Frontage<br>Feet x Street Frontage | 5 Square Feet                        |  |
| [ ] Externally Illuminated [ ] Non-Illuminated                                                                                                                     |                        |                                                                       |                                                          |                                      |  |
| (1,2,4) Building Facade <b>102</b> Linear (1-4) Street Frontage <b>236</b> Linear (2,4,5) Height to Top of Sign <b>7</b> I (5) Distance from all Existing Off-Prem | Feet Clearance to Gr   | rade 6                                                                | Feet<br>Feet                                             |                                      |  |
| Existing Signage/Type:                                                                                                                                             |                        |                                                                       | ● FOR OFFICE USE ONLY ●                                  |                                      |  |
| FLUSH WM. (3) 85                                                                                                                                                   |                        | Sq. Ft.                                                               | Signage Allowed on Parcel:                               |                                      |  |
| FREE STANDING(1)                                                                                                                                                   | 72                     | Sq. Ft.                                                               | Building                                                 | 204 Sq. Ft.                          |  |
|                                                                                                                                                                    | :                      | Sq. Ft.                                                               | Free-Standing                                            | /77 Sq. Ft.                          |  |
| Total Existing:                                                                                                                                                    | 157                    | Sq. Ft.                                                               | Total Allowed:                                           | 204 Sq. Ft.                          |  |
| COMMENTS: Ollowance bases                                                                                                                                          | 1 on 24 Ro             | 1 fronta                                                              | 21 - 24 Rd is                                            | currently 2 lan                      |  |
| : Hu calculation is x.75.                                                                                                                                          | · ·                    | <i>[]</i>                                                             | <i>f</i>                                                 | r                                    |  |
| NOTE: No sign may exceed 300 square                                                                                                                                | feet. A separate si    | gn clearance                                                          | is required for each significant                         | gn. Attach a sketch of               |  |
| proposed and existing signage including ty<br>and locations. A SEPARATE PERMIT                                                                                     |                        |                                                                       |                                                          |                                      |  |
| Applicant's Signature                                                                                                                                              | 10/20/99 Date Co       | Myny<br>ommunity De                                                   | Poil evelopment Approval                                 | Date  Code Enforcement)              |  |
| (5.00)                                                                                                                                                             | , II,                  | ,                                                                     | J , (=======                                             | - <del>y</del> · · · · · · · · · · · |  |