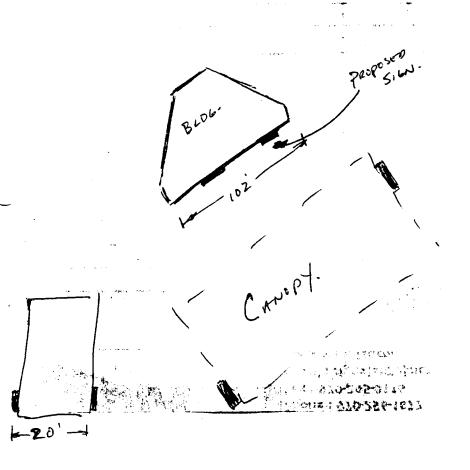

| BUSINESS NAME STOP - N - SAVE                                                                                                                                      |                        | CONTRAC'                                                              | TOR SIGNS                                                | + IDST                               |  |
|--------------------------------------------------------------------------------------------------------------------------------------------------------------------|------------------------|-----------------------------------------------------------------------|----------------------------------------------------------|--------------------------------------|--|
| ,                                                                                                                                                                  |                        |                                                                       | SENO. 299 8359.                                          |                                      |  |
|                                                                                                                                                                    |                        |                                                                       | 950 Non                                                  | 4                                    |  |
|                                                                                                                                                                    |                        |                                                                       | NE NO. 256-1                                             | •                                    |  |
| [ ] 2. ROOF 2.5<br>[ ] 3. FREE-STANDING 2.5<br>[ ] 4. PROJECTING 0.5                                                                                               | 5 Square Feet per each | r Foot of Build<br>Square Feet x S<br>s - 1.5 Square<br>h Linear Foot | ding Facade<br>Street Frontage<br>Feet x Street Frontage | 5 Square Feet                        |  |
| [ ] Externally Illuminated [ ] Non-Illuminated                                                                                                                     |                        |                                                                       |                                                          |                                      |  |
| (1,2,4) Building Facade <b>102</b> Linear (1-4) Street Frontage <b>236</b> Linear (2,4,5) Height to Top of Sign <b>7</b> I (5) Distance from all Existing Off-Prem | Feet Clearance to Gr   | rade 6                                                                | Feet<br>Feet                                             |                                      |  |
| Existing Signage/Type:                                                                                                                                             |                        |                                                                       | ● FOR OFFICE USE ONLY ●                                  |                                      |  |
| FLUSH WM. (3) 85                                                                                                                                                   |                        | Sq. Ft.                                                               | Signage Allowed on Parcel:                               |                                      |  |
| FREE STANDING(1)                                                                                                                                                   | 72                     | Sq. Ft.                                                               | Building                                                 | 204 Sq. Ft.                          |  |
|                                                                                                                                                                    | :                      | Sq. Ft.                                                               | Free-Standing                                            | /77 Sq. Ft.                          |  |
| Total Existing:                                                                                                                                                    | 157                    | Sq. Ft.                                                               | Total Allowed:                                           | 204 Sq. Ft.                          |  |
| COMMENTS: Ollowance bases                                                                                                                                          | 1 on 24 Ro             | 1 fronta                                                              | 21 - 24 Rd is                                            | currently 2 lan                      |  |
| : Hu calculation is x.75.                                                                                                                                          | · ·                    | <i>[]</i>                                                             | <i>f</i>                                                 | r                                    |  |
| NOTE: No sign may exceed 300 square                                                                                                                                | feet. A separate si    | gn clearance                                                          | is required for each significant                         | gn. Attach a sketch of               |  |
| proposed and existing signage including ty<br>and locations. A SEPARATE PERMIT                                                                                     |                        |                                                                       |                                                          |                                      |  |
| Applicant's Signature                                                                                                                                              | 10/20/99 Date Co       | Myny<br>ommunity De                                                   | Poil evelopment Approval                                 | Date  Code Enforcement)              |  |
| (5.00)                                                                                                                                                             | , II,                  | ,                                                                     | J , (=======                                             | - <del>y</del> · · · · · · · · · · · |  |