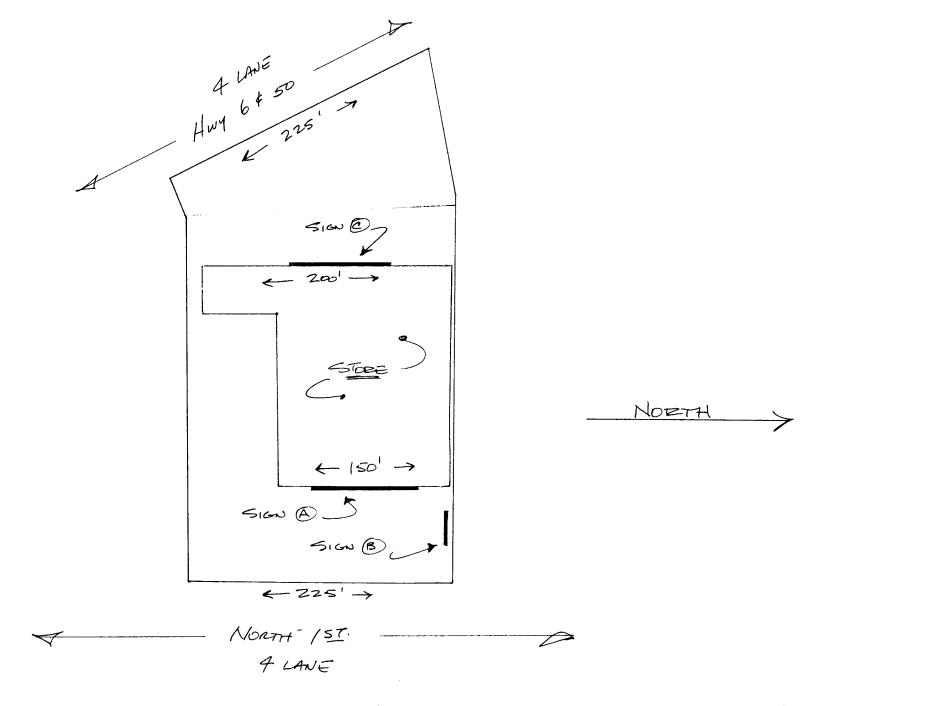

| STREET AI<br>PROPERTY                                                              | NAME LIFESTYLES<br>DDRESS <u>655 N. 1</u><br>OWNER <u>RON TAN</u><br>DDRESS <u>SAME</u> | ST. L<br>Nery A                                             | ICENSE NO. 2<br>IDDRESS (05 |                                       |  |
|------------------------------------------------------------------------------------|-----------------------------------------------------------------------------------------|-------------------------------------------------------------|-----------------------------|---------------------------------------|--|
|                                                                                    | FLUSH WALL                                                                              | 2 Square Feet per Linear Fo                                 | ot of Building Fac          | ade                                   |  |
| Face Chang                                                                         | Face Change Only (2,3 & 4):                                                             |                                                             |                             |                                       |  |
| []2.                                                                               | ROOF                                                                                    | 2 Square Feet per Linear Foot of Building Facade            |                             |                                       |  |
| []3.                                                                               | FREE-STANDING                                                                           | 2 Traffic Lanes - 0.75 Square Feet x Street Frontage        |                             |                                       |  |
|                                                                                    |                                                                                         | 4 or more Traffic Lanes - 1.5 Square Feet x Street Frontage |                             |                                       |  |
| []4.                                                                               | PROJECTING                                                                              | 0.5 Square Feet per each Linear Foot of Building Facade     |                             |                                       |  |
| [] Existing Externally or Internally Illuminated - No Change in Electrical Service |                                                                                         |                                                             |                             |                                       |  |
| (1 - 4) Area of Proposed Sign $153$ Square Feet                                    |                                                                                         |                                                             |                             |                                       |  |
| (1,2,4) Building Facade $50$ Linear Feet                                           |                                                                                         |                                                             |                             |                                       |  |
| (1-4) Street Frontage ZZS Linear Feet ZOU                                          |                                                                                         |                                                             |                             |                                       |  |
| (2,4) Height to Top of Sign <u>5</u> Feet Clearance to Grade Feet                  |                                                                                         |                                                             |                             |                                       |  |
| Existing Signage/Type: • FOR OFFICE USE ONLY •                                     |                                                                                         |                                                             |                             |                                       |  |
|                                                                                    | ······································                                                  | ·····                                                       |                             | · · · · · · · · · · · · · · · · · · · |  |

**COMMENTS:** 

**NOTE:** No sign may exceed 300 square feet. A separate sign permit is required for each sign. Attach a sketch of proposed and existing signage including types, dimensions, lettering, abutting streets, alleys, easements, property lines, and locations.

| BUSINESS NAME LIFESTYLES                                                                                                                                                                                                                                                         | FUENITURE CON                                           | NTRACTOR BUD'S S                                          | $(\omega \leq$ |  |  |
|----------------------------------------------------------------------------------------------------------------------------------------------------------------------------------------------------------------------------------------------------------------------------------|---------------------------------------------------------|-----------------------------------------------------------|----------------|--|--|
| STREET ADDRESS 655 N. 1                                                                                                                                                                                                                                                          |                                                         | ENSE NO. 2990100                                          |                |  |  |
| PROPERTY OWNER PON TAN                                                                                                                                                                                                                                                           |                                                         | DRESS 1055 UTE                                            |                |  |  |
| OWNER ADDRESS SANE                                                                                                                                                                                                                                                               | TEL                                                     | EPHONE NO. <u>245-</u>                                    | 7700           |  |  |
|                                                                                                                                                                                                                                                                                  |                                                         | ——————————————————————————————————————                    |                |  |  |
| [] 1. FLUSH WALL                                                                                                                                                                                                                                                                 | 2 Square Feet per Linear Foot                           | of Building Facade                                        |                |  |  |
| Face Change Only (2,3 & 4):                                                                                                                                                                                                                                                      |                                                         |                                                           |                |  |  |
| [] 2. ROOF                                                                                                                                                                                                                                                                       | 2 Square Feet per Linear Foot of Building Facade        |                                                           |                |  |  |
| 3. FREE-STANDING                                                                                                                                                                                                                                                                 | 2 Traffic Lanes - 0.75 Square                           | · ·                                                       |                |  |  |
|                                                                                                                                                                                                                                                                                  | 4 or more Traffic Lanes - 1.5                           | or more Traffic Lanes - 1.5 Square Feet x Street Frontage |                |  |  |
| [] 4. PROJECTING                                                                                                                                                                                                                                                                 | 0.5 Square Feet per each Linea                          | r Foot of Building Facade                                 |                |  |  |
| <ul> <li>(1 - 4) Area of Proposed Sign <u>63</u> Square Feet</li> <li>(1,2,4) Building Facade <u>150</u> Linear Feet</li> <li>(1 - 4) Street Frontage <u>225</u> Linear Feet 204</li> <li>(2,4) Height to Top of Sign <u>16</u> Feet Clearance to Grade <u>9</u> Feet</li> </ul> |                                                         |                                                           |                |  |  |
| Existing Signage/Type:                                                                                                                                                                                                                                                           |                                                         | • FOR OFFICE                                              | E USE ONLY •   |  |  |
| Fuist WAR (A)                                                                                                                                                                                                                                                                    | Fust WAL (A) (53 Sq. Ft. Signage Allowed on Parcel: 1st |                                                           |                |  |  |
|                                                                                                                                                                                                                                                                                  | Sq. Ft.                                                 | Building                                                  | 300 Sq. Ft.    |  |  |
|                                                                                                                                                                                                                                                                                  | Sq. Ft.                                                 | Free-Standing                                             | 306 Sq. Ft.    |  |  |
| Total Existing:                                                                                                                                                                                                                                                                  | (53 Sq. Ft.                                             | Total Allowed:                                            | 306 Sq. Ft.    |  |  |
| COMMENTS:                                                                                                                                                                                                                                                                        |                                                         |                                                           |                |  |  |

**NOTE:** No sign may exceed 300 square feet. A separate sign permit is required for each sign. Attach a sketch of proposed and existing signage including types, dimensions, lettering, abutting streets, alleys, easements, property lines, and locations.