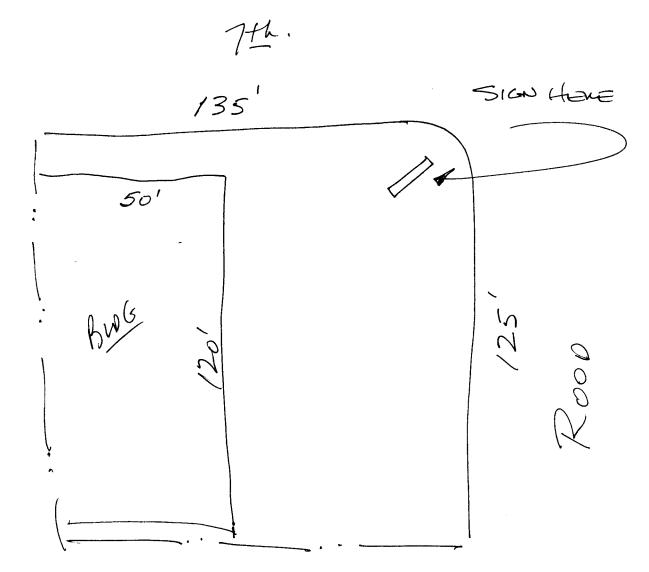

(Pink: Building Dept) (Goldenrod: Code Enforcement)

| Com                                                                        | Community Development Department                                                                                                    |                 |                                   |         | Date Submitted 1-6-9-8  |               |         |  |  |
|----------------------------------------------------------------------------|-------------------------------------------------------------------------------------------------------------------------------------|-----------------|-----------------------------------|---------|-------------------------|---------------|---------|--|--|
| <b>250</b> I                                                               | FEE\$ 25                                                                                                                            | FEE\$25.00      |                                   |         |                         |               |         |  |  |
| Gran                                                                       | Tax Schedule $2945 - 144 - 07 - 002$<br>Zone $B-3$                                                                                  |                 |                                   |         |                         |               |         |  |  |
| (970) 244-1430                                                             |                                                                                                                                     |                 |                                   |         |                         |               |         |  |  |
| 1.18108 11                                                                 |                                                                                                                                     |                 |                                   |         |                         |               |         |  |  |
| BUSINESS NAME <u></u>                                                      | -STAR                                                                                                                               |                 | CONTRA                            | ACTOR   | Buo's 516               | NS            |         |  |  |
| STREET ADDRESS 660 ROOD                                                    |                                                                                                                                     |                 | LICENSE NO. 2980109               |         |                         |               |         |  |  |
| PROPERTY OWNER                                                             |                                                                                                                                     |                 |                                   |         | 055 UTE                 |               |         |  |  |
| OWNER ADDRESS                                                              | SAME                                                                                                                                |                 |                                   |         | 0. 245-7                |               |         |  |  |
| [ ] 1. FLUSH WAL                                                           | *                                                                                                                                   | _               | inear Foot of B                   | _       |                         |               |         |  |  |
| [] 2. ROOF                                                                 |                                                                                                                                     |                 | inear Foot of B                   |         |                         |               |         |  |  |
| (X) 3. FREE-STANI                                                          |                                                                                                                                     |                 | 75 Square Feet<br>anes - 1.5 Squa |         | x Street Frontage       |               |         |  |  |
| [ ] 4. PROJECTINO                                                          |                                                                                                                                     |                 | each Linear Fo                    |         |                         |               |         |  |  |
| [ ] 5. OFF-PREMIS                                                          | <del>-</del>                                                                                                                        | <del>-</del>    |                                   |         | Square Feet or $< 1$    | 5 Square Feet |         |  |  |
| [ ] Externally Illu                                                        | minated                                                                                                                             | Inter           | nally Illumina                    | ted     | [                       | ] Non-Illumi  | nated   |  |  |
| (1,2,4) Building Facad<br>(1 - 4) Street Frontage<br>(2,4,5) Height to Top | sed Sign <u>83</u> Squ<br>se <u>50</u> Linear Fee<br>se <u>/35</u> Linear Fee<br>of Sign <u>18</u> Feet<br>all Existing Off-Premise | t Clearance to  | o Grade(C                         |         | eet<br>Feet             |               |         |  |  |
| Existing Signage/Type:                                                     |                                                                                                                                     |                 |                                   |         | ● FOR OFFICE USE ONLY ● |               |         |  |  |
| / FUSH WALL                                                                | 11                                                                                                                                  | 24              | Sq. Ft.                           | Sign    | nage Allowed on Par     | cel: 742 54   | reet    |  |  |
|                                                                            |                                                                                                                                     | /               | Sq. Ft.                           | Buil    | ding                    | 100           | Sq. Ft. |  |  |
|                                                                            |                                                                                                                                     |                 | Sq. Ft.                           | Free    | e-Standing              | 202.5         | Sq. Ft. |  |  |
| Total Existing                                                             |                                                                                                                                     | 24              | Sq. Ft.                           |         | Total Allowed:          | 202.5         | Sq. Ft. |  |  |
| COMMENTS: Replan                                                           | ce existing fre                                                                                                                     | restondi        | ंड ड्रेंग                         | •       |                         |               |         |  |  |
| NOTE: No sign may proposed and existing and locations.                     | signage including types                                                                                                             | , dimensions    | s, lettering, ab                  | outting | streets, alleys, eas    | ements, prop  |         |  |  |
| Sulffm                                                                     | 1                                                                                                                                   | e 99            | M                                 | (6      |                         | 1-6           | ,-99    |  |  |
| Applicant's Signature                                                      | Dar                                                                                                                                 | te <sup>l</sup> | Community                         | Develo  | pment Approval          | Date          |         |  |  |