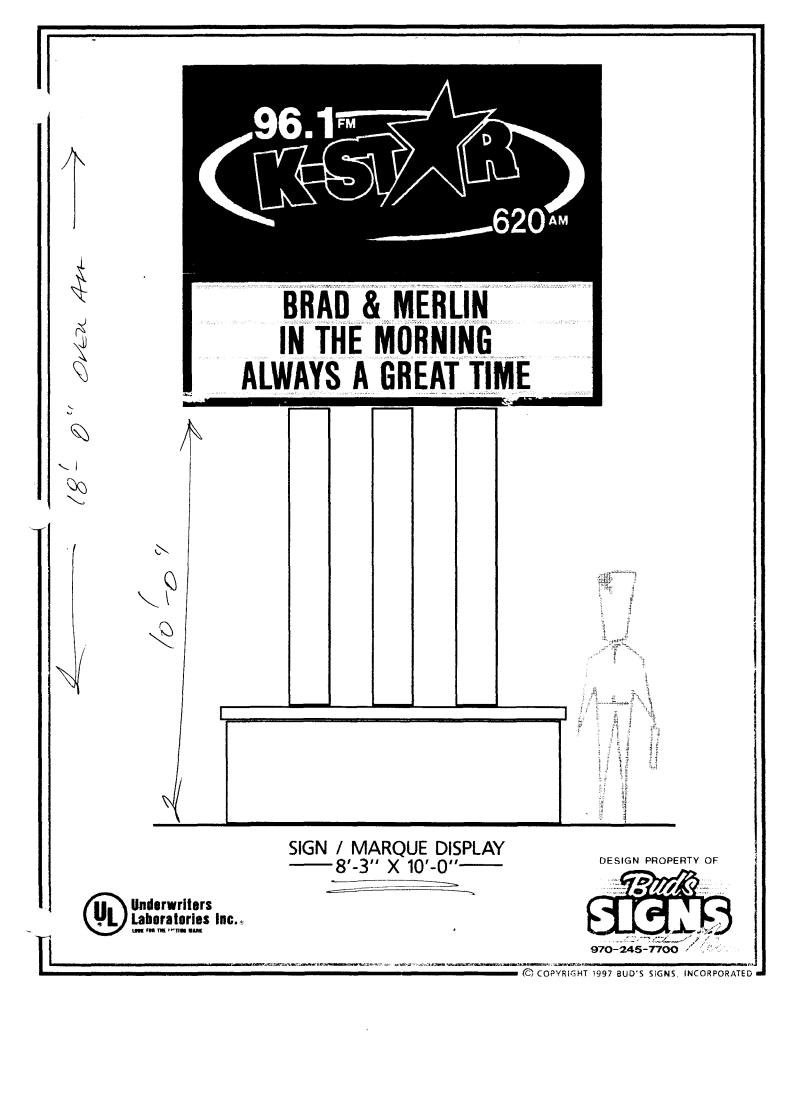

(Pink: Building Dept) (Goldenrod: Code Enforcement)

| Com                                                                        | Community Development Department                                                                                                    |                 |                                   |         | Date Submitted 1-6-9-8  |               |         |  |  |
|----------------------------------------------------------------------------|-------------------------------------------------------------------------------------------------------------------------------------|-----------------|-----------------------------------|---------|-------------------------|---------------|---------|--|--|
| <b>250</b> I                                                               | FEE\$ 25                                                                                                                            | FEE\$25.00      |                                   |         |                         |               |         |  |  |
| Gran                                                                       | Tax Schedule $2945 - 144 - 07 - 002$<br>Zone $B-3$                                                                                  |                 |                                   |         |                         |               |         |  |  |
| (970) 244-1430                                                             |                                                                                                                                     |                 |                                   |         |                         |               |         |  |  |
| 1.18108 11                                                                 |                                                                                                                                     |                 |                                   |         |                         |               |         |  |  |
| BUSINESS NAME <u></u>                                                      | -STAR                                                                                                                               |                 | CONTRA                            | ACTOR   | Buo's 516               | NS            |         |  |  |
| STREET ADDRESS 660 ROOD                                                    |                                                                                                                                     |                 | LICENSE NO. 2980109               |         |                         |               |         |  |  |
| PROPERTY OWNER                                                             |                                                                                                                                     |                 |                                   |         | 055 UTE                 |               |         |  |  |
| OWNER ADDRESS                                                              | SAME                                                                                                                                |                 |                                   |         | 0. 245-7                |               |         |  |  |
| [ ] 1. FLUSH WAL                                                           | *                                                                                                                                   | _               | inear Foot of B                   | _       |                         |               |         |  |  |
| [] 2. ROOF                                                                 |                                                                                                                                     |                 | inear Foot of B                   |         |                         |               |         |  |  |
| (X) 3. FREE-STANI                                                          |                                                                                                                                     |                 | 75 Square Feet<br>anes - 1.5 Squa |         | x Street Frontage       |               |         |  |  |
| [ ] 4. PROJECTINO                                                          |                                                                                                                                     |                 | each Linear Fo                    |         |                         |               |         |  |  |
| [ ] 5. OFF-PREMIS                                                          | <del>-</del>                                                                                                                        | <del>-</del>    |                                   |         | Square Feet or $< 1$    | 5 Square Feet |         |  |  |
| [ ] Externally Illu                                                        | minated                                                                                                                             | Inter           | nally Illumina                    | ted     | [                       | ] Non-Illumi  | nated   |  |  |
| (1,2,4) Building Facad<br>(1 - 4) Street Frontage<br>(2,4,5) Height to Top | sed Sign <u>83</u> Squ<br>se <u>50</u> Linear Fee<br>se <u>/35</u> Linear Fee<br>of Sign <u>18</u> Feet<br>all Existing Off-Premise | t Clearance to  | o Grade(C                         |         | eet<br>Feet             |               |         |  |  |
| Existing Signage/Type:                                                     |                                                                                                                                     |                 |                                   |         | ● FOR OFFICE USE ONLY ● |               |         |  |  |
| / FUSH WALL                                                                | 11                                                                                                                                  | 24              | Sq. Ft.                           | Sign    | nage Allowed on Par     | cel: 742 54   | reet    |  |  |
|                                                                            |                                                                                                                                     | /               | Sq. Ft.                           | Buil    | ding                    | 100           | Sq. Ft. |  |  |
|                                                                            |                                                                                                                                     |                 | Sq. Ft.                           | Free    | e-Standing              | 202.5         | Sq. Ft. |  |  |
| Total Existing                                                             |                                                                                                                                     | 24              | Sq. Ft.                           |         | Total Allowed:          | 202.5         | Sq. Ft. |  |  |
| COMMENTS: Replan                                                           | ce existing fre                                                                                                                     | restondi        | ंड ड्रेंग                         | •       |                         |               |         |  |  |
| NOTE: No sign may proposed and existing and locations.                     | signage including types                                                                                                             | , dimensions    | s, lettering, ab                  | outting | streets, alleys, eas    | ements, prop  |         |  |  |
| Sulffm                                                                     | 1                                                                                                                                   | e 99            | M                                 | (6      |                         | 1-6           | ,-99    |  |  |
| Applicant's Signature                                                      | Dar                                                                                                                                 | te <sup>l</sup> | Community                         | Develo  | pment Approval          | Date          |         |  |  |