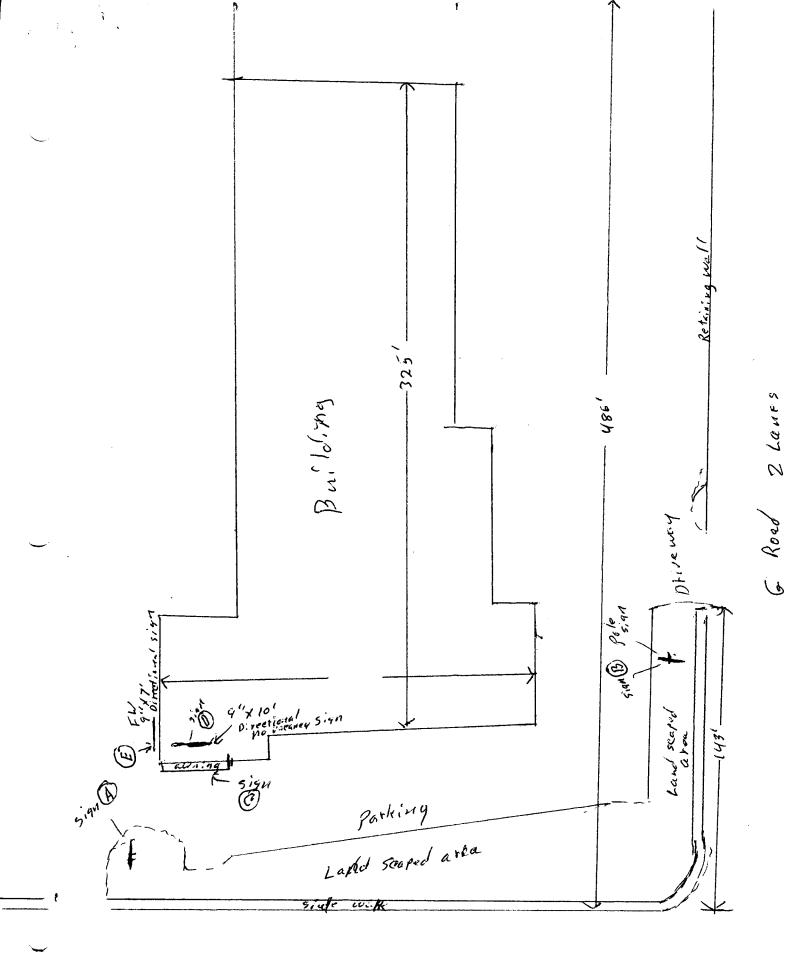

| (970) 244-1430                                                                                     |                      | Zone HC                                                                                                                    | 7 <sub>.</sub>                                                                                                                          |                                                                                                      |                                                                                                            |               |         |
|----------------------------------------------------------------------------------------------------|----------------------|----------------------------------------------------------------------------------------------------------------------------|-----------------------------------------------------------------------------------------------------------------------------------------|------------------------------------------------------------------------------------------------------|------------------------------------------------------------------------------------------------------------|---------------|---------|
|                                                                                                    | ***                  |                                                                                                                            |                                                                                                                                         | <u>X</u>                                                                                             |                                                                                                            |               |         |
| BUS                                                                                                | SINE                 | SS NAME Travelodeje                                                                                                        |                                                                                                                                         | CONTR                                                                                                | ACTOR Western                                                                                              | Men Sign      | Co      |
| STREET ADDRESS 704 Horizon Drive PROPERTY OWNER Cambell Holdings OWNER ADDRESS 1800 F IMPERIAL HWY |                      |                                                                                                                            |                                                                                                                                         | CONTRACTOR Western plean sign Co LICENSE NO. 298 0446  ADDRESS 3183 Hall Ave TELEPHONE NO. 523 -4045 |                                                                                                            |               |         |
|                                                                                                    |                      |                                                                                                                            | Holdings                                                                                                                                |                                                                                                      |                                                                                                            |               |         |
|                                                                                                    |                      |                                                                                                                            |                                                                                                                                         |                                                                                                      |                                                                                                            |               |         |
|                                                                                                    |                      |                                                                                                                            | 1 42821-6012                                                                                                                            |                                                                                                      |                                                                                                            |               |         |
| []<br>[X]<br>[]<br>[]                                                                              | 2.<br>3.<br>4.<br>5. | FLUSH WALL ROOF FREE-STANDING  PROJECTING OFF-PREMISE  Externally Illuminated  Area of Proposed Sign 9 Building Facade 325 | 2 Square Feet per Line 2 Square Feet per Line 2 Traffic Lanes - 0.75 4 or more Traffic Lan 0.5 Square Feet per ea See #3 Spacing Requir | ear Foot of I<br>Square Feet<br>es - 1.5 Squach<br>Ich Linear F                                      | Building Facade  x Street Frontage are Feet x Street Frontage oot of Building Facade  > 300 Square Feet or |               | ated    |
| (1 -                                                                                               |                      |                                                                                                                            |                                                                                                                                         | r                                                                                                    |                                                                                                            |               |         |
| (2,4                                                                                               | ,5)                  |                                                                                                                            | Feet Clearance to 0                                                                                                                     |                                                                                                      | 5 Feet                                                                                                     |               |         |
| (5)                                                                                                |                      | Distance from all Existing                                                                                                 | Off-Premise Signs within 60                                                                                                             | Feet                                                                                                 | Feet                                                                                                       |               |         |
| Existing Signage/Type:                                                                             |                      | <u> </u>                                                                                                                   |                                                                                                                                         | ● FOR OFFICE USE ONLY ●                                                                              |                                                                                                            |               |         |
|                                                                                                    |                      |                                                                                                                            |                                                                                                                                         | Sq. Ft.                                                                                              | Signage Allowed on                                                                                         | Parcel: A ROA | 4D      |
|                                                                                                    |                      |                                                                                                                            |                                                                                                                                         | Sq. Ft.                                                                                              | Building                                                                                                   | 650           | Sq. Ft. |
|                                                                                                    |                      |                                                                                                                            |                                                                                                                                         | Sq. Ft.                                                                                              | Free-Standing                                                                                              | 364.5         | Sq. Ft. |
|                                                                                                    |                      | Total Existing:                                                                                                            |                                                                                                                                         | Sq. Ft.                                                                                              | Total Allowed:                                                                                             | 650           | Sq. Ft. |
| CO                                                                                                 | MM                   | ENTS: Install                                                                                                              | new Sign                                                                                                                                | on G                                                                                                 | Road                                                                                                       |               |         |
|                                                                                                    |                      | No sign may exceed 300 d and existing signage incl                                                                         |                                                                                                                                         |                                                                                                      |                                                                                                            |               |         |

| Grand Junction, CO 8150                                                                                                                                                                       | I Tax Schee                   | dule 2701-364          | -00-075        |         |
|-----------------------------------------------------------------------------------------------------------------------------------------------------------------------------------------------|-------------------------------|------------------------|----------------|---------|
| (970) 244-1430                                                                                                                                                                                | Zone                          |                        |                |         |
|                                                                                                                                                                                               |                               |                        | A              |         |
| BUSINESS NAME Travelodge                                                                                                                                                                      | CONTR                         | ACTOR westein m        | leon Sign      | Co      |
| STREET ADDRESS 704 Hotizon D.                                                                                                                                                                 |                               | ENO. 298 0446          | ,              |         |
| PROPERTY OWNER Cambell Holding                                                                                                                                                                | ADDRE                         | SS 3/83 Hall           | <u> </u>       |         |
| OWNER ADDRESS 1800 ET Meerial Hi                                                                                                                                                              |                               | IONE NO. 523 404       | £              |         |
| Bieu CH 92                                                                                                                                                                                    | 821.6012                      |                        |                |         |
|                                                                                                                                                                                               | are Feet per Linear Foot of E | Building Facade        |                |         |
|                                                                                                                                                                                               | are Feet per Linear Foot of E | Building Facade        |                |         |
|                                                                                                                                                                                               | fic Lanes - 0.75 Square Feet  |                        |                |         |
|                                                                                                                                                                                               | nore Traffic Lanes - 1.5 Squa |                        |                |         |
|                                                                                                                                                                                               | uare Feet per each Linear Fo  |                        |                |         |
| [ ] 5. OFF-PREMISE See #3                                                                                                                                                                     | S Spacing Requirements; Not   | > 300 Square Feet or < | 15 Square Feet |         |
| [ ] Externally Illuminated                                                                                                                                                                    | [X] Internally Illumina       | ited                   | [ ] Non-Illumi | nated   |
| Area of Proposed Sign 22.5 Squ (1,2,4) Building Facade 135 Linear Fe (1-4) Street Frontage 250715 Linear Fee (2,4,5) Height to Top of Sign 12 Feet (5) Distance from all Existing Off-Premise | t Clearance to Grade /        |                        |                |         |
| Existing Signage/Type:                                                                                                                                                                        |                               | • FOR OFFIC            | E USE ONLY     | •       |
| 411 × 101 Directional + 110 Vacancy                                                                                                                                                           | g Sq. Ft.                     | Signage Allowed on Pa  | ircel: HOPIZ   | ON      |
| g" x 7 pirectional                                                                                                                                                                            | 5. 6 Sq. Ft.                  | Building               | 300            | Sq. Ft. |
| Freestanding 1-                                                                                                                                                                               | 182.4 Sq. Ft.                 | Free-Standing          | 450            | Sq. Ft. |
| Total Existing:                                                                                                                                                                               | 13.6 Sq. Ft.                  | Total Allowed:         | 450            | Sq. Ft. |
| COMMENTS: Replace exis                                                                                                                                                                        | 196<br>ting Awaing i          | with new awnin         | is & Copy      |         |