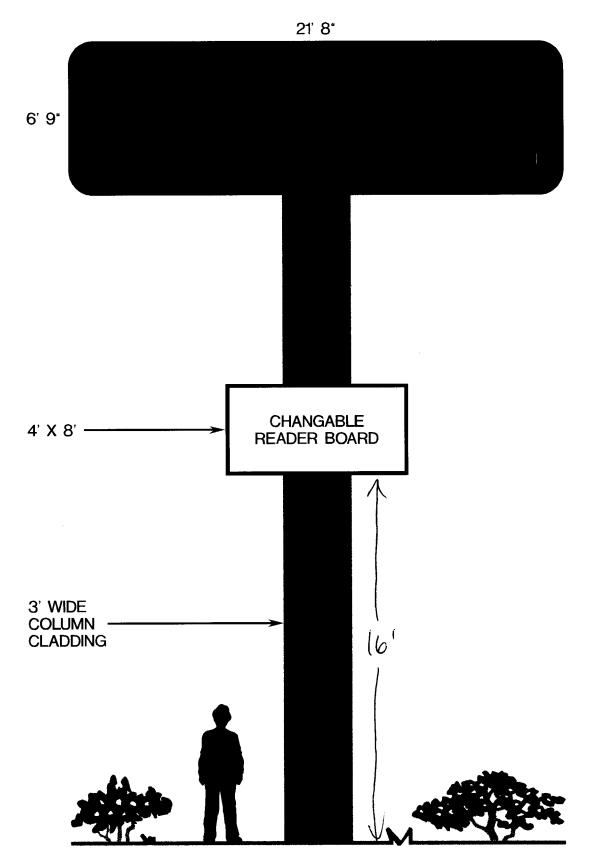

| (970) 244-1430                                                                                     |                      | Zone HC                                                                                                                    | 7 <sub>.</sub>                                                                                                                          |                                                                                                      |                                                                                                            |               |         |
|----------------------------------------------------------------------------------------------------|----------------------|----------------------------------------------------------------------------------------------------------------------------|-----------------------------------------------------------------------------------------------------------------------------------------|------------------------------------------------------------------------------------------------------|------------------------------------------------------------------------------------------------------------|---------------|---------|
|                                                                                                    | ***                  |                                                                                                                            |                                                                                                                                         | <u>X</u>                                                                                             |                                                                                                            |               |         |
| BUS                                                                                                | SINE                 | SS NAME Travelodeje                                                                                                        |                                                                                                                                         | CONTR                                                                                                | ACTOR Western                                                                                              | Men Sign      | Co      |
| STREET ADDRESS 704 Horizon Drive PROPERTY OWNER Cambell Holdings OWNER ADDRESS 1800 F IMPERIAL HWY |                      |                                                                                                                            |                                                                                                                                         | CONTRACTOR Western plean sign Co LICENSE NO. 298 0446  ADDRESS 3183 Hall Ave TELEPHONE NO. 523 -4045 |                                                                                                            |               |         |
|                                                                                                    |                      |                                                                                                                            | Holdings                                                                                                                                |                                                                                                      |                                                                                                            |               |         |
|                                                                                                    |                      |                                                                                                                            |                                                                                                                                         |                                                                                                      |                                                                                                            |               |         |
|                                                                                                    |                      |                                                                                                                            | 1 42821-6012                                                                                                                            |                                                                                                      |                                                                                                            |               |         |
| []<br>[X]<br>[]<br>[]                                                                              | 2.<br>3.<br>4.<br>5. | FLUSH WALL ROOF FREE-STANDING  PROJECTING OFF-PREMISE  Externally Illuminated  Area of Proposed Sign 9 Building Facade 325 | 2 Square Feet per Line 2 Square Feet per Line 2 Traffic Lanes - 0.75 4 or more Traffic Lan 0.5 Square Feet per ea See #3 Spacing Requir | ear Foot of I<br>Square Feet<br>es - 1.5 Squach<br>Ich Linear F                                      | Building Facade  x Street Frontage are Feet x Street Frontage oot of Building Facade  > 300 Square Feet or |               | ated    |
| (1 -                                                                                               |                      |                                                                                                                            |                                                                                                                                         | r                                                                                                    |                                                                                                            |               |         |
| (2,4                                                                                               | ,5)                  |                                                                                                                            | Feet Clearance to 0                                                                                                                     |                                                                                                      | 5 Feet                                                                                                     |               |         |
| (5)                                                                                                |                      | Distance from all Existing                                                                                                 | Off-Premise Signs within 60                                                                                                             | Feet                                                                                                 | Feet                                                                                                       |               |         |
| Existing Signage/Type:                                                                             |                      | <u> </u>                                                                                                                   |                                                                                                                                         | ● FOR OFFICE USE ONLY ●                                                                              |                                                                                                            |               |         |
|                                                                                                    |                      |                                                                                                                            |                                                                                                                                         | Sq. Ft.                                                                                              | Signage Allowed on                                                                                         | Parcel: A ROA | 4D      |
|                                                                                                    |                      |                                                                                                                            |                                                                                                                                         | Sq. Ft.                                                                                              | Building                                                                                                   | 650           | Sq. Ft. |
|                                                                                                    |                      |                                                                                                                            |                                                                                                                                         | Sq. Ft.                                                                                              | Free-Standing                                                                                              | 364.5         | Sq. Ft. |
|                                                                                                    |                      | Total Existing:                                                                                                            |                                                                                                                                         | Sq. Ft.                                                                                              | Total Allowed:                                                                                             | 650           | Sq. Ft. |
| CO                                                                                                 | MM                   | ENTS: Install                                                                                                              | new Sign                                                                                                                                | on G                                                                                                 | Road                                                                                                       |               |         |
|                                                                                                    |                      | No sign may exceed 300 d and existing signage incl                                                                         |                                                                                                                                         |                                                                                                      |                                                                                                            |               |         |