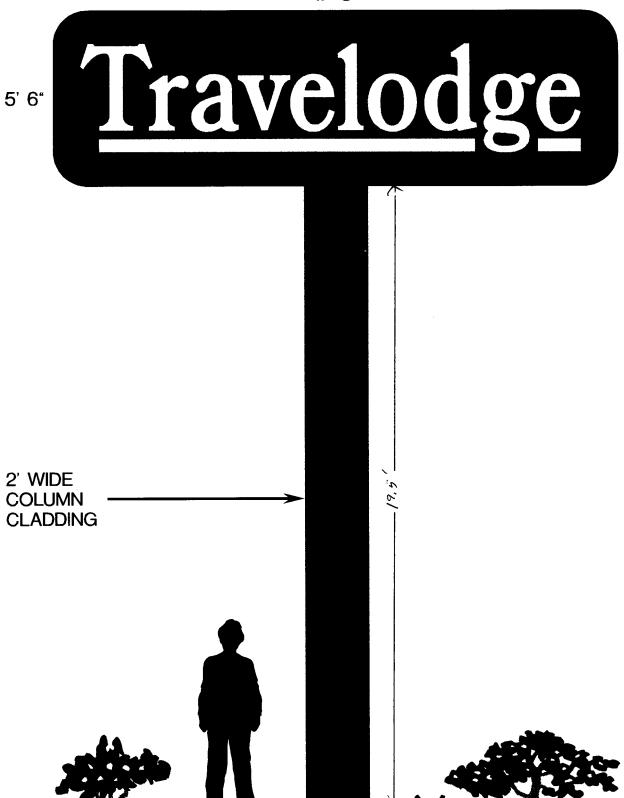

| Grand Junction, CO 8150                                                                                                                                                                       | I Tax Schee                   | dule 2701-364          | -00-075        |         |
|-----------------------------------------------------------------------------------------------------------------------------------------------------------------------------------------------|-------------------------------|------------------------|----------------|---------|
| (970) 244-1430                                                                                                                                                                                | Zone                          |                        |                |         |
|                                                                                                                                                                                               |                               |                        | A              |         |
| BUSINESS NAME Travelodge                                                                                                                                                                      | CONTR                         | ACTOR westein m        | leon Sign      | Co      |
| STREET ADDRESS 704 Hotizon D.                                                                                                                                                                 |                               | ENO. 298 0446          | ,              |         |
| PROPERTY OWNER Cambell Holding                                                                                                                                                                | ADDRE                         | SS 3/83 Hall           | <u> </u>       |         |
| OWNER ADDRESS 1800 ET Meerial Hi                                                                                                                                                              |                               | IONE NO. 523 404       | £              |         |
| Bieu CH 92                                                                                                                                                                                    | 821.6012                      |                        |                |         |
|                                                                                                                                                                                               | are Feet per Linear Foot of E | Building Facade        |                |         |
|                                                                                                                                                                                               | are Feet per Linear Foot of E | Building Facade        |                |         |
|                                                                                                                                                                                               | fic Lanes - 0.75 Square Feet  |                        |                |         |
|                                                                                                                                                                                               | nore Traffic Lanes - 1.5 Squa |                        |                |         |
|                                                                                                                                                                                               | uare Feet per each Linear Fo  |                        |                |         |
| [ ] 5. OFF-PREMISE See #3                                                                                                                                                                     | S Spacing Requirements; Not   | > 300 Square Feet or < | 15 Square Feet |         |
| [ ] Externally Illuminated                                                                                                                                                                    | [X] Internally Illumina       | ited                   | [ ] Non-Illumi | nated   |
| Area of Proposed Sign 22.5 Squ (1,2,4) Building Facade 135 Linear Fe (1-4) Street Frontage 250715 Linear Fee (2,4,5) Height to Top of Sign 12 Feet (5) Distance from all Existing Off-Premise | t Clearance to Grade /        |                        |                |         |
| Existing Signage/Type:                                                                                                                                                                        |                               | • FOR OFFIC            | E USE ONLY     | •       |
| 411 × 101 Directional + 110 Vacancy                                                                                                                                                           | g Sq. Ft.                     | Signage Allowed on Pa  | ircel: HOPIZ   | ON      |
| g" x 7 pirectional                                                                                                                                                                            | 5. 6 Sq. Ft.                  | Building               | 300            | Sq. Ft. |
| Freestanding 1-                                                                                                                                                                               | 182.4 Sq. Ft.                 | Free-Standing          | 450            | Sq. Ft. |
| Total Existing:                                                                                                                                                                               | 13.6 Sq. Ft.                  | Total Allowed:         | 450            | Sq. Ft. |
| COMMENTS: Replace exis                                                                                                                                                                        | 196<br>ting Awaing i          | with new awnin         | is & Copy      |         |