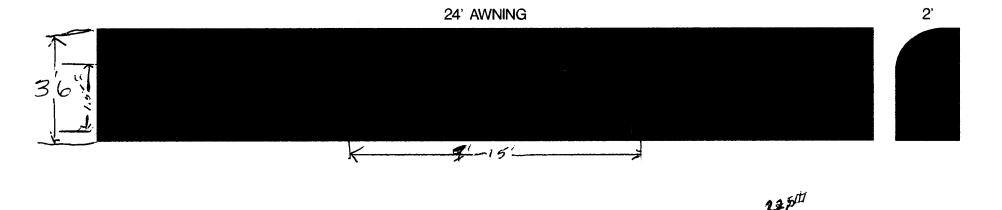

| Grand Junction, CO 8150                                                                                                                                                                       | I Tax Schee                   | dule 2701-364          | -00-075        |         |
|-----------------------------------------------------------------------------------------------------------------------------------------------------------------------------------------------|-------------------------------|------------------------|----------------|---------|
| (970) 244-1430                                                                                                                                                                                | Zone                          |                        |                |         |
|                                                                                                                                                                                               |                               |                        | A              |         |
| BUSINESS NAME Travelodge                                                                                                                                                                      | CONTR                         | ACTOR westein m        | leon Sign      | Co      |
| STREET ADDRESS 704 Hotizon D.                                                                                                                                                                 |                               | ENO. 298 0446          | ,              |         |
| PROPERTY OWNER Cambell Holding                                                                                                                                                                | ADDRE                         | SS 3/83 Hall           | <u> </u>       |         |
| OWNER ADDRESS 1800 ET Meerial Hi                                                                                                                                                              |                               | IONE NO. 523 404       | £              |         |
| Bieu CH 92                                                                                                                                                                                    | 821.6012                      |                        |                |         |
|                                                                                                                                                                                               | are Feet per Linear Foot of E | Building Facade        |                |         |
|                                                                                                                                                                                               | are Feet per Linear Foot of E | Building Facade        |                |         |
|                                                                                                                                                                                               | fic Lanes - 0.75 Square Feet  |                        |                |         |
|                                                                                                                                                                                               | nore Traffic Lanes - 1.5 Squa |                        |                |         |
|                                                                                                                                                                                               | uare Feet per each Linear Fo  |                        |                |         |
| [ ] 5. OFF-PREMISE See #3                                                                                                                                                                     | S Spacing Requirements; Not   | > 300 Square Feet or < | 15 Square Feet |         |
| [ ] Externally Illuminated                                                                                                                                                                    | [X] Internally Illumina       | ited                   | [ ] Non-Illumi | nated   |
| Area of Proposed Sign 22.5 Squ (1,2,4) Building Facade 135 Linear Fe (1-4) Street Frontage 250715 Linear Fee (2,4,5) Height to Top of Sign 12 Feet (5) Distance from all Existing Off-Premise | t Clearance to Grade /        |                        |                |         |
| Existing Signage/Type:                                                                                                                                                                        |                               | • FOR OFFIC            | E USE ONLY     | •       |
| 411 × 101 Directional + 110 Vacancy                                                                                                                                                           | g Sq. Ft.                     | Signage Allowed on Pa  | ircel: HOPIZ   | ON      |
| g" x 7 pirectional                                                                                                                                                                            | 5. 6 Sq. Ft.                  | Building               | 300            | Sq. Ft. |
| Freestanding 1-                                                                                                                                                                               | 182.4 Sq. Ft.                 | Free-Standing          | 450            | Sq. Ft. |
| Total Existing:                                                                                                                                                                               | 13.6 Sq. Ft.                  | Total Allowed:         | 450            | Sq. Ft. |
| COMMENTS: Replace exis                                                                                                                                                                        | 196<br>ting Awaing i          | with new awnin         | is & Copy      |         |