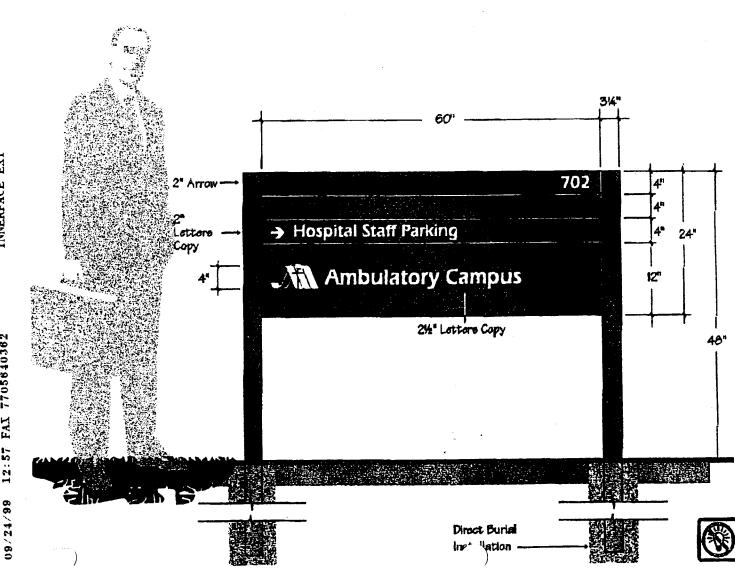

#### Description:

24" x 48" ecries 3 single faced non-Illuminated post and panel. Dual square poste 46" grade to top of sign, extended for direct burlai Installation. Sign to have 12" base and three(3) 4" changeable panele. Background to be painted one(1) eelect color with white high performance vinyl copy and logo applied.

Colors: Dark Bronze
(To be determined)

Typerson: Evas Meduin

(To be determined)

**Client Approval:** 

Scale: 3/4"=1'-0" Drawn by: TB

**Date of origin:** 08/24/99 **Revision log:** 09/15/99

This dearns and the ideas expressed remain the confidential property of B-NERFACE. This drawing and its ideas are not to be reproduced, copied, or disclosed to any Differ person of early, without the express written coment