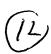

#### Description:

96" x 96" eeriee 7 double faced illuminated monolith with rectangular ende and two(2) 2" horizontal reveals. Sign to have eix(3) 10" high changeable panele with 2 headere, a 30" header on top and one 32" at bottom of eign eeparated by a reveal. 120" grade to top of eign with internal polee baceplate mounted to a 24" concrete bace. Routed aluminum faces backed with translucent acrylic. Background to be painted one(1) eelect colore, with white illuminated copy and logo. Eraee medium and logo

Qty: 01

colors: Dak Browze (To be determined)

| Typeface:            | Eras  | Medi | uin  |
|----------------------|-------|------|------|
| MC Glovanni<br>(CCC) | +0-   | 1150 | 1-4- |
| Client Appro         |       |      | ogo, |
|                      | )ate: |      |      |