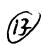

#### Description:

96" x 96" earles 7 double faced filuminated monolith with rectangular ende and two(2) 2" horizontal reveals. Sign to have etx(3) 10" high changeable panolo with 2 headers, a 30" header on top and one 32" at bottom of eign esparated by a reveal. 120" grade to top of eign with internal polso baseplate mounted to a 24" concrete base. Routed aluminum faces backed with translucent acrylic. Background to be painted one(1) edicat colors, with white Illuminated copy and logo. Erasc medium and logo

| Colors:                         |          |
|---------------------------------|----------|
| (To be determined)              |          |
| (To be determined)  Dark Bronze |          |
| _                               | 44'      |
| Typeteos: Evas Medu             | <b>~</b> |
| (excepte GUSC log               | ່ລ       |
| Client Approvat:                |          |