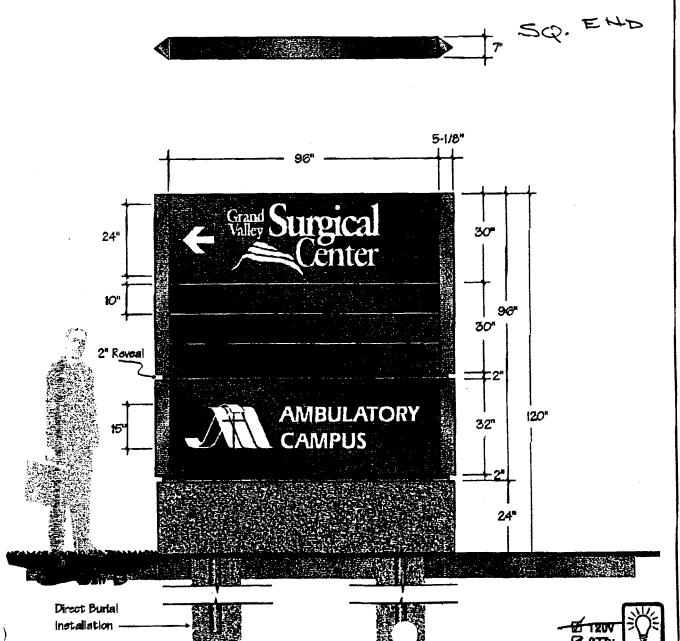

#### Description:

96" x 96" eeriee 7 double faced illuminated monolith with rectangular ende and two(2) 2" horizontal reveals. Sign to have eix(3) 10" high changeable panele with 2 headere, a 30" header on top and one 32" at bottom of eign eeparated by a reveal. 120" grade to top of eign with internal polee baceplate mounted to a 24" concrete bace. Routed aluminum faces backed with translucent acrylic. Background to be painted one(1) eelect colore, with white illuminated copy and logo. Eraee medium and logo

Qty: 01

colors: Dak Browze (To be determined)

| Typeface:            | Eras  | Medi | uin  |
|----------------------|-------|------|------|
| MC Glovanni<br>(CCC) | +0-   | 1150 | 1-4- |
| Client Appro         |       |      | ogo, |
|                      | )ate: |      |      |

Scale: 3/8"= 1'-0" Drawn by: TB

**Date of origin:** 08/23/99 **Revision log:** 09/15/99

This descript and the bleas expressed remain the combineries organity of NN-ERFACE. This descript and its breast use not be expressed copied, or disclosed to any other person or entity, without the express written consent of a representative or egent of BINEHFACE.