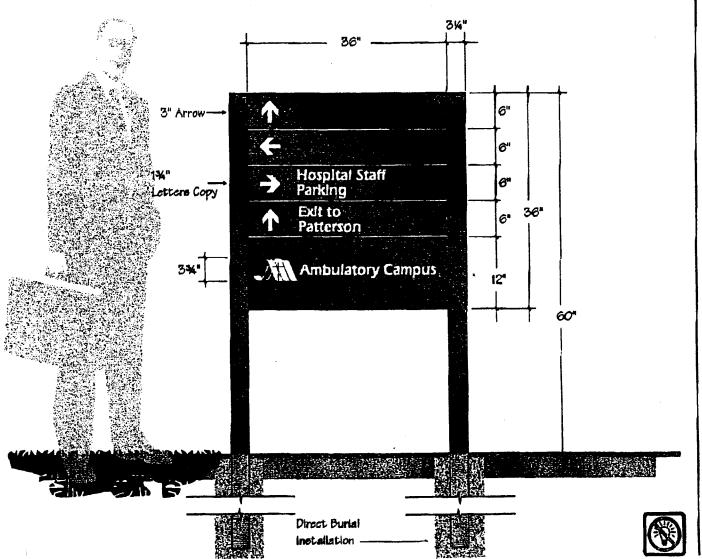

Description:

24" x 48" series 3 single faced nonilluminated post and panel. Dual square posts 48" grade to top of sign, extended for direct burial installation. Sign to have 12" base and three(3) 4" changeable panels. Background to be painted one(1) select color with white high performance vinyl copy and logo applied.

Colors: Dark Bronze
(To be determined)

Typeraca: Evas Mediums

(To be determined)

Client Approval:

Scale: 3/4"= 1'-0" Drawn by: TB

Date of origin: 09/29/99

Revision log:

This diesing and the ideas expressed remain the contriental properly of NNEXFACE. This drawing and its yes of beactize bird, began, becubonger ad of for one seath other person or eatily, without the expires wither consent of a representative or agent of NNENFACE.