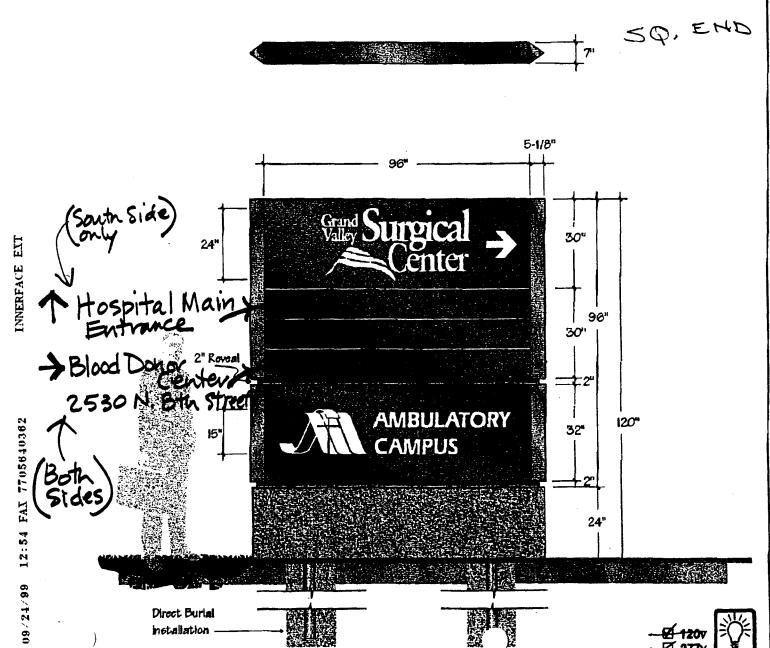

(9Ide A & B, Same Mossage-Reversed Arrows)

\*Font type "ITC Glovann!" is not available for drawing"Classic Garamond" was subtituted.

Project #R99519

Boulder Associates

Location: 03 South

Qty: 01

Description:

96" x 96" series 7 Single faced
Illuminated monolith with rectangular
ends and two(2) 2" horizontal reveals.
Sign to have six(3) 10" high changeable
panels with 2 headers, a 30" header on
top and one 32" at bottom of sign
exparated by a reveal. 120" grade to top
of sign with internal poles baseplate
mounted to a 24" concrete base. Routed
aluminum faces backed with translucent
acrylic. Background to be painted one(1)

Colore: Dark Bronze (To be determined)

eclect colors, with white Illuminated copy and logo. Erase medium and logo

| Typeface:  ITC ctovanni F  Except  Cilent Approval: | ras Medium<br>e GUSC logo) |
|-----------------------------------------------------|----------------------------|
| Date:                                               |                            |

**Scale:** 3/8"= 1'-0" **Drawn by:** TB

**Date of origin:** *08/23/99* **Revision log:** *09/15/99* 

The dearthy and the issue expressed remain the confidential properly of NNERFACE. This drawing and it's bears are not to be reproduced, copied, or discovered to any other persons or easily, without the express written consent of a representative or agent of NNERFACE.