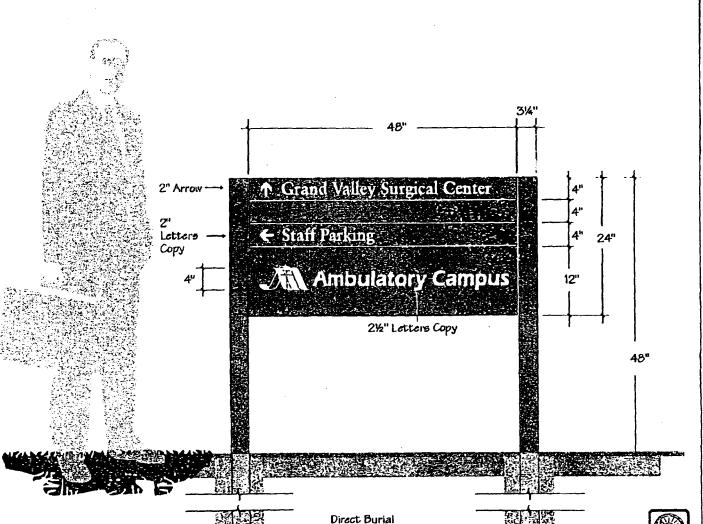

Description:

24" x 48" series 3 single faced nonilluminated post and panel. Dual square posts 48" grade to top of sign, extended for direct burial installation. Sign to have 12" base and three(3) 4" changeable panels. Background to be painted one(1) select color with white high performance vinyl copy and logo applied.

Colors: Dark Bronze
(To be determined)

Typeraca: Evas Mediums

(To be determined)

Client Approval:

Scale: 3/4"= 1'-0" Drawn by: TB

Date of origin: 09/29/99

Revision log:

This diesing and the ideas expressed remain the contriental properly of NNEXFACE. This drawing and its yes of beactize bird, began, becubonger ad of for one seath other person or eatily, without the expires wither consent of a representative or agent of NNENFACE.