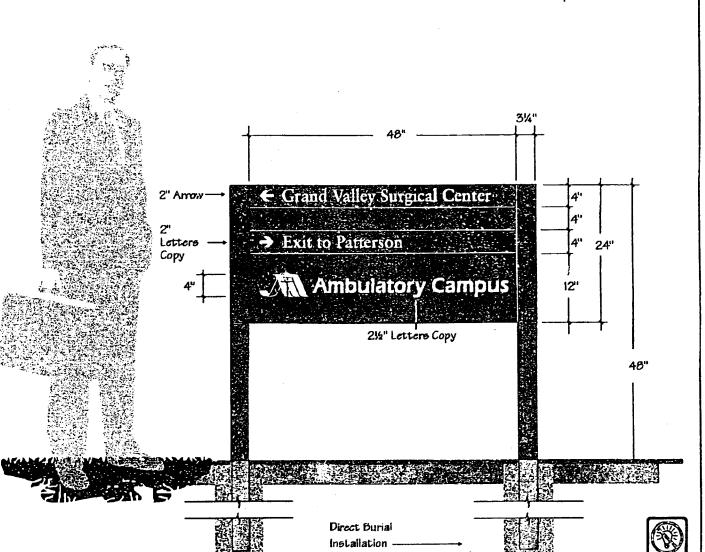

#### Description:

24" x 48" ecries 3 single faced non-Illuminated post and panel. Dual square poste 46" grade to top of sign, extended for direct burlai Installation. Sign to have 12" base and three(3) 4" changeable panele. Background to be painted one(1) eelect color with white high performance vinyl copy and logo applied.

Colors: Dark Bronze
(To be determined)

Typerson: Evas Meduin

(To be determined)

**Client Approval:** 

Scale: 3/4"=1'-0" Drawn by: TB

**Date of origin:** 08/24/99 **Revision log:** 09/15/99

This dearns and the ideas expressed remain the confidential property of B-NERFACE. This drawing and its ideas are not to be reproduced, copied, or disclosed to any Differ person of early, without the express written coment