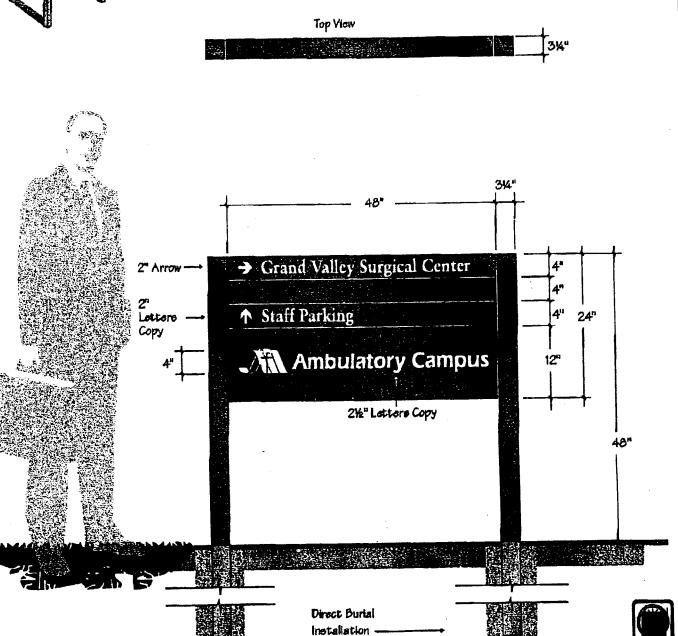

#### Description:

24" x 48" ecries 3 single faced non-Illuminated post and panel. Dual square poste 46" grade to top of sign, extended for direct burlai Installation. Sign to have 12" base and three(3) 4" changeable panele. Background to be painted one(1) eelect color with white high performance vinyl copy and logo applied.

Colors: Dark Bronze
(To be determined)

Typerson: Evas Meduin

(To be determined)

**Client Approval:** 

Scale: 3/4"=1'-0" Drawn by: TB

**Date of origin:** 08/24/99 **Revision log:** 09/15/99

This dearns and the ideas expressed remain the confidential property of B-NERFACE. This drawing and its ideas are not to be reproduced, copied, or disclosed to any Differ person of early, without the express written coment