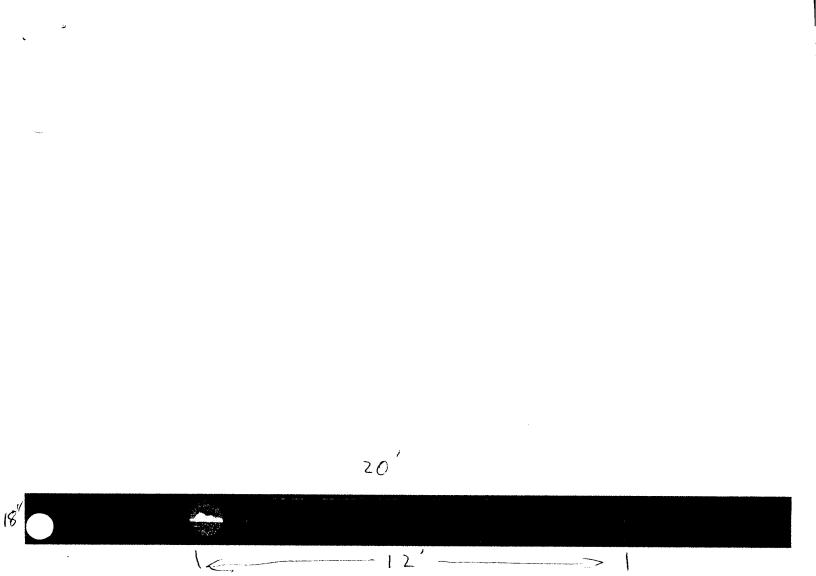

**COMMENTS:** 

**NOTE:** No sign may exceed 300 square feet. A separate sign clearance is required for each sign. Attach a sketch of proposed and existing signage including types, dimensions, lettering, abutting streets, alleys, easements, property lines, and locations. <u>A SEPARATE PERMIT FROM THE BUILDING DEPARTMENT IS REQUIRED.</u>