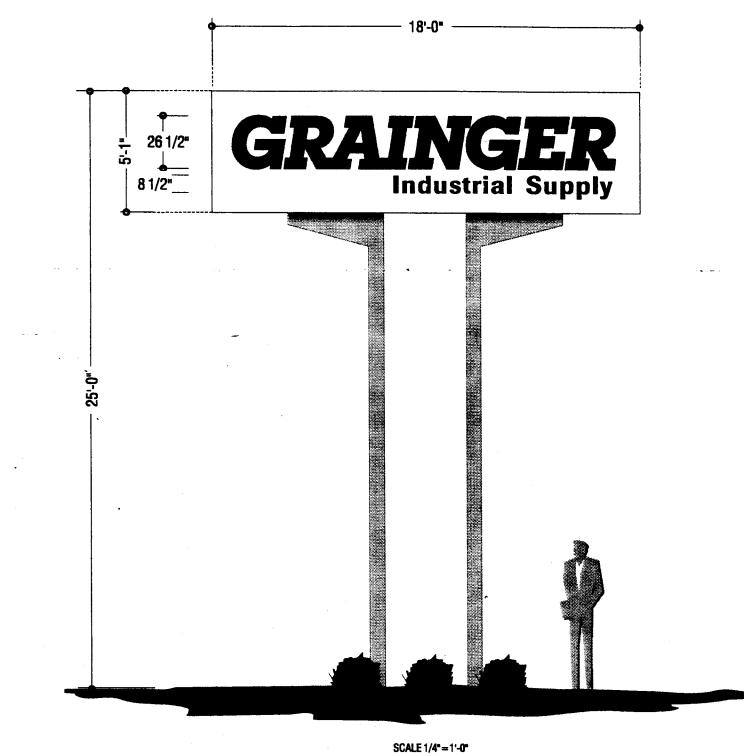

# INTERIOR ILLUMINATED PYLON SIGN

## Sign Specifications

New D/F Internally illuminated pylon cabinet sign, W/ White Panaflex Substrate series 945 GPS. Scotchcal film series 3630-VQ7698 Grainger Red. Illumination is accomplished by 800 MA fluorescent lamps and outdoor rated sign ballasts. Cabinet and poles finished in AKZO 349H3 Silver.

## **Material Specifications**

- Aluminum extrusion sign cabinet.
   Moldingless Aluminum extrusion face retainers.
   Panaflex sign face
   High output fluorescent lamps and sockets.
   Removable 0.40° aluminum wire raceway cover.
   4" x 4" steel tube welded to mounting plate #7.
   Mounting Plate 0.500" TH. Steel A-36 welded to pole #8
   Steel square tube as required.
   Pimary feed by others

- 9. Primary feed by others. 10. 1" x 1" steel angle all four sides.

#### Hates

- A. Electrical primary supplied by others. One 20 AMP/120 Volt circuit required.
  B. Sign to display manufacturers and underwriters laboratories labels.

## **Footing Notes**

- A. Concrete 3500 PSI @ 28 days.
  B. Rebar A615 grade 60 or A36 steel angle cage welded to columns.
  C. Bottom footer Min. 3ft. below grade & to have Min. soil Brg. capacity of 3000 PSF.
  D. Min. average side wall soil Brg. capacity: bottom 1/3 depth @ 2500 PSF top 2/3 depth @ 1250 PSF. If side soil wall is disturbed, back fill with modified & tamp for load bearing specified.
  E. Design wind loading: 25 PSF minimum.
  F. Size and volume of footing to be determined by installer based on geographic area code regulations, wind load and site soil conditions.