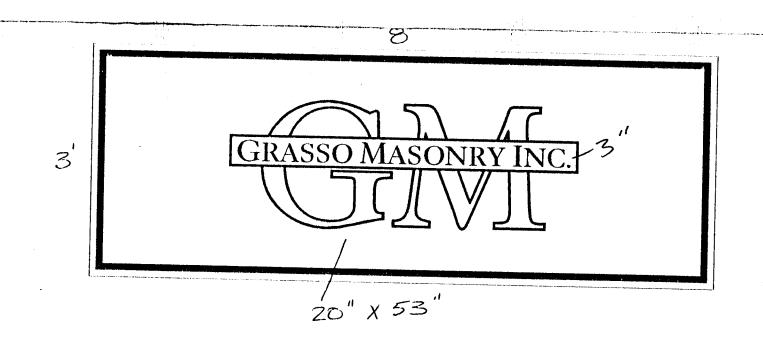

(Pink: Code Enforcement)

| Grand Jun<br>(970) 244-1                                                                                                   | ction, CO 81501<br>1430                                                                                                     | Tax Schedule 272                                                     | 01-314-01-01<br>I-1        |  |
|----------------------------------------------------------------------------------------------------------------------------|-----------------------------------------------------------------------------------------------------------------------------|----------------------------------------------------------------------|----------------------------|--|
| BUSINESS NAME (-RASSO ) STREET ADDRESS 72   Arrow OWNER ADDRESS 72   AR                                                    |                                                                                                                             | TRACTOR 77 Sign<br>NSE NO. 299056<br>RESS 737 1/-<br>EPHONE NO. 257- |                            |  |
| 1. FLUSH WALL  Face Change Only (2,3 & 4):  [ ] 2. ROOF                                                                    | <ul><li>2 Square Feet per Linear Foot of Building Facade</li><li>2 Square Feet per Linear Foot of Building Facade</li></ul> |                                                                      |                            |  |
| [ ] 3. FREE-STANDING                                                                                                       | 2 Traffic Lanes - 0.75 Square Feet x Street Frontage                                                                        |                                                                      |                            |  |
|                                                                                                                            | 4 or more Traffic Lanes - 1.5 S                                                                                             |                                                                      |                            |  |
| [ ] 4. PROJECTING                                                                                                          | 0.5 Square Feet per each Linear Foot of Building Facade                                                                     |                                                                      |                            |  |
| [ ] Existing Externally or Internally II                                                                                   | lluminated - No Change in Electri                                                                                           | cal Service                                                          | Non-Illuminated            |  |
| (1,2,4) Building Facade 72 (1-4) Street Frontage 130 I (2,3,4) Height to Top of Sign Existing Signage/Type:                |                                                                                                                             | Feet  FOR OFFICE                                                     | CE USE ONLY ●              |  |
| 0 0 0 31                                                                                                                   | Sq. Ft.                                                                                                                     | Signage Allowed on Pa                                                | arcel:                     |  |
|                                                                                                                            | Sq. Ft.                                                                                                                     | Building                                                             | 144 Sq. Ft.                |  |
|                                                                                                                            | Sq. Ft.                                                                                                                     | Free-Standing                                                        | 97.5 Sq. Ft.               |  |
| Total Existing:                                                                                                            | <i>→ O →</i> Sq. Ft.                                                                                                        | Total Allowed:                                                       | 144 Sa. Ft.                |  |
| COMMENTS:                                                                                                                  |                                                                                                                             |                                                                      |                            |  |
| NOTE: No sign may exceed 300 sproposed and existing signage include and locations. Roof signs shall be made and locations. | ling types, dimensions, lettering                                                                                           | , abutting streets, alleys, e                                        | easements, property lines, |  |