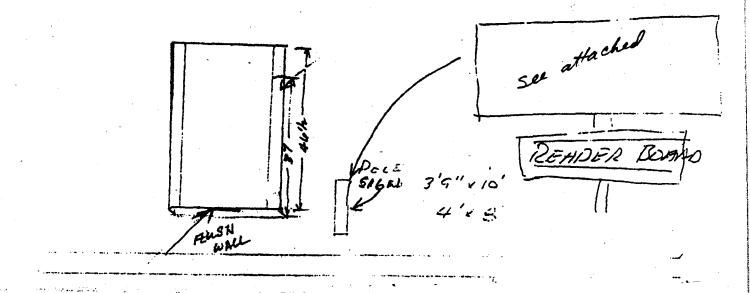

| (970) 244-143                                                                                                                                            | <b>20</b>                                                                                                                                                       | Zone                                                                             |                                                       |
|----------------------------------------------------------------------------------------------------------------------------------------------------------|-----------------------------------------------------------------------------------------------------------------------------------------------------------------|----------------------------------------------------------------------------------|-------------------------------------------------------|
| BUSINESS NAME COTT ANY STREET ADDRESS 729 NOIS PROPERTY OWNER SYCH AND OWNER ADDRESS 729 NOIS                                                            | LIC XER AD                                                                                                                                                      | ONTRACTOR APPEA<br>CENSE NO. 29802<br>ODRESS 703 244<br>LEPHONE NO. 241-         | y RD                                                  |
| [门 1. FLUSH WALL                                                                                                                                         | 2 Square Feet per Linear Foo                                                                                                                                    | t of Building Facade                                                             | B                                                     |
| [ ] 3. FREE-STANDING                                                                                                                                     | 2 Square Feet per Linear Foo<br>2 Traffic Lanes - 0.75 Square<br>4 or more Traffic Lanes - 1.5<br>0.5 Square Feet per each Line<br>ninated - No Change in Elect | Feet x Street Frontage Square Feet x Street Frontage ear Foot of Building Facade |                                                       |
| (1 - 4) Area of Proposed Sign / Z Line (1,2,4) Building Facade Line (1 - 4) Street Frontage Line (2,4) Height to Top of Sign                             | ear Feet 47<br>ear Feet                                                                                                                                         | Feet                                                                             |                                                       |
| Existing Signage/Type:                                                                                                                                   | 707                                                                                                                                                             | • FOR OFF                                                                        | ICE USE ONLY ●                                        |
| FREE STANDING                                                                                                                                            | 69 /2 Sq. Ft.                                                                                                                                                   | Signage Allowed on I                                                             | Parcel:                                               |
| FLUSH WALL-PERMITA                                                                                                                                       | IZ Sq. Ft.                                                                                                                                                      | Building                                                                         | GA Sq. Ft.                                            |
|                                                                                                                                                          | Sq. Ft.                                                                                                                                                         | Free-Standing                                                                    | 75 Sq. Ft.                                            |
| Total Existing:                                                                                                                                          | Sq. Ft.                                                                                                                                                         | Total Allowed:                                                                   | 9 <b>5</b> Sq. Ft.                                    |
| Signs replace it on sign on N. signs replace it on sign may exceed 300 squaproposed and existing signage including and locations.  Applicant's Signature | des of building.  are feet. A separate sign postupes, dimensions, lettering                                                                                     | permit is required for each                                                      | a sign. Attach a sketch of easements, property lines, |
| (White: Community Development)                                                                                                                           | (Canary: Applic                                                                                                                                                 | ant) (F                                                                          | Pink: Code Enforcement)                               |

| STREET ADDRE<br>PROPERTY OW!                                                                 |                                                               | LICE AND ADD                                                                                                                    | TRACTOR <u>AFFORMA</u><br>INSE NO. <u>298026</u><br>RESS <u>703 24</u><br>EPHONE NO. <u>241</u> -4 | 4 Rom Cosco           |  |
|----------------------------------------------------------------------------------------------|---------------------------------------------------------------|---------------------------------------------------------------------------------------------------------------------------------|----------------------------------------------------------------------------------------------------|-----------------------|--|
|                                                                                              | FLUSH WALL                                                    | 2 Square Feet per Linear Foot of                                                                                                | of Building Facade                                                                                 | (A)                   |  |
| Face Change Onl                                                                              | <u>ly (2,3 &amp; 4)</u> :<br>ROOF                             | 2 Square Feet per Linear Foot o                                                                                                 | of Building Facade                                                                                 | •                     |  |
|                                                                                              | FREE-STANDING                                                 | <ul><li>2 Square Feet per Linear Foot of Building Facade</li><li>2 Traffic Lanes - 0.75 Square Feet x Street Frontage</li></ul> |                                                                                                    |                       |  |
|                                                                                              |                                                               | 4 or more Traffic Lanes - 1.5 S                                                                                                 | · =                                                                                                | 2                     |  |
| [ ] 4.                                                                                       | PROJECTING                                                    | 0.5 Square Feet per each Linear                                                                                                 | 0.5 Square Feet per each Linear Foot of Building Facade                                            |                       |  |
| (1 - 4) Area of (1,2,4) Buildin                                                              | f Proposed Sign                                               | Linear Feet                                                                                                                     | cal Service 🔀                                                                                      | 1 Non-Illuminated     |  |
| (1 - 4) Area of<br>(1,2,4) Buildin<br>(1 - 4) Street F<br>(2,3,4) Height                     | f Proposed Sign  ng Facad  Frontage  To Top of Sign           | Square Feet Linear Feet                                                                                                         | Feet                                                                                               |                       |  |
| (1 - 4) Area of<br>(1,2,4) Buildin<br>(1 - 4) Street F<br>(2,3,4) Height<br>Existing Signage | f Proposed Sign  ng Facade  Frontage  to Top of Sign  e/Type: | Square Feet Linear Feet Linear Feet Feet Clearance to Grade                                                                     | Feet  ### FOR OFFI                                                                                 | CE USE ONLY ●         |  |
| (1 - 4) Area of<br>(1,2,4) Buildin<br>(1 - 4) Street F<br>(2,3,4) Height<br>Existing Signage | f Proposed Sign  ng Facad  Frontage  To Top of Sign           | 2 Square Feet Linear Feet Linear Feet                                                                                           | Feet                                                                                               | CE USE ONLY ●         |  |
| (1 - 4) Area of<br>(1,2,4) Buildin<br>(1 - 4) Street F<br>(2,3,4) Height<br>Existing Signage | f Proposed Sign  ng Facade  Frontage  to Top of Sign  e/Type: | Square Feet Linear Feet Linear Feet Feet Clearance to Grade  White Sq. Ft.                                                      | Feet  • FOR OFFI  Signage Allowed on F                                                             | CE USE ONLY ● Parcel: |  |
| (1 - 4) Area of (1,2,4) Buildin (1 - 4) Street F (2,3,4) Height Existing Signage             | f Proposed Sign  ng Facade  Frontage  to Top of Sign  e/Type: | Square Feet Linear Feet Linear Feet Feet Clearance to Grade  White Sq. Ft. Sq. Ft.                                              | Feet  • FOR OFFI  Signage Allowed on P  Building                                                   | CE USE ONLY ● Parcel: |  |