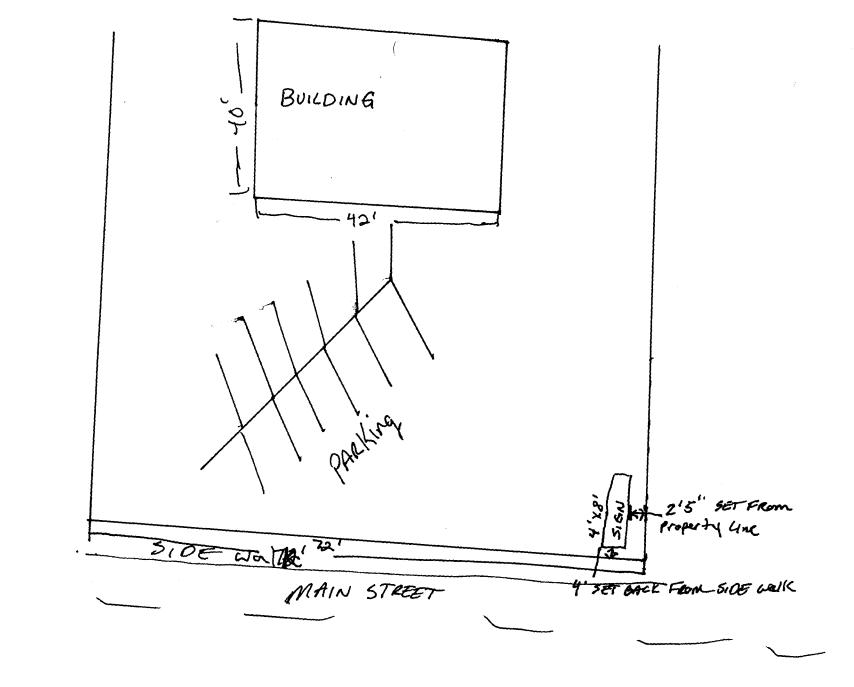

| BUSINESS NAME APPLIED SAR                                                                                                   | TH SCHENCES CONTRA                                                       | ACTOR Young Ele                                         | ECTRIC SIGN CO            |  |
|-----------------------------------------------------------------------------------------------------------------------------|--------------------------------------------------------------------------|---------------------------------------------------------|---------------------------|--|
| STREET ADDRESS 734 MAIN PROPERTY OWNER BILL MAURER                                                                          |                                                                          | LICENSE NO. 2990588  ADDRESS 2393 FY2 ROAD              |                           |  |
|                                                                                                                             |                                                                          |                                                         |                           |  |
| [ ] 1. FLUSH WALL                                                                                                           | 2 Square Feet per Linear Foot of B                                       | uilding Facade                                          |                           |  |
| Face Change Only (2,3 & 4):                                                                                                 |                                                                          |                                                         |                           |  |
| [ ] 2. ROOF                                                                                                                 | 2 Square Feet per Linear Foot of Building Facade                         |                                                         |                           |  |
|                                                                                                                             | x Street Frontage                                                        | ,                                                       |                           |  |
|                                                                                                                             | 4 or more Traffic Lanes - 1.5 Square Feet x Street Frontage              |                                                         |                           |  |
| [ ] 4. PROJECTING                                                                                                           | 0.5 Square Feet per each Linear Foot of Building Facade                  |                                                         |                           |  |
| [ ] Existing Externally or Internally Ille                                                                                  | uminated - No Change in Electrical                                       | Service [X] 1                                           | Non-Illuminated           |  |
| A - 4) Area of Proposed Sign 38 (1,2,4) Building Facade 49 L (1 - 4) Street Frontage 72 Li (2,3,4) Height to Top of Sign 20 | inear Feet                                                               | Feet                                                    |                           |  |
| Existing Signage/Type:                                                                                                      |                                                                          | ● FOR OFFICE                                            | E USE ONLY ●              |  |
|                                                                                                                             | Sq. Ft.                                                                  | Signage Allowed on Parc                                 | cel:                      |  |
|                                                                                                                             | Sq. Ft.                                                                  | Building                                                | 84 Sq. Ft.                |  |
|                                                                                                                             | Sq. Ft.                                                                  | Free-Standing                                           | 54 Sq. Ft.                |  |
| Total Existing:                                                                                                             | A Sq. Ft.                                                                | Total Allowed:                                          | 84 Sq. Ft.                |  |
| COMMENTS: WE ARE CA                                                                                                         | HAGING 123 4'X8' F                                                       | ACES IN AN                                              | EXISTING                  |  |
| NOTE: No sign may exceed 300 so proposed and existing signage includi and locations. Roof signs shall be ma                 | ng types, dimensions, lettering, ab<br>nufactured such that no guy wires | outting streets, alleys, eas<br>braces or supports shal | sements, property lines,  |  |
| .pplicant's Signature (White: Community Development)                                                                        | Date Community  (Canary: Applicant)                                      | Development Approval<br>(Pin.                           | Date k: Code Enforcement) |  |