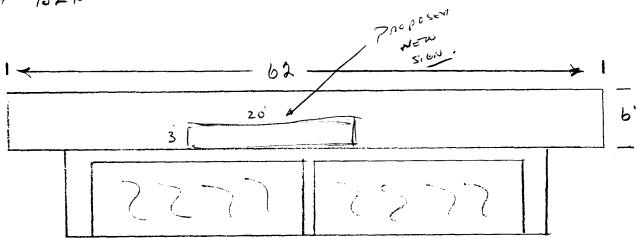

above.

diagram of the facilities endations as to location

<u>/'' = 80\*</u> Lowing:

nensions and the distance b.

ortant that these buildings building(s).

traffic signals, sewer lines

veways. Include any signs be considered.

show directional flow of ial.

bel and circle each sign at Ig sign number shown in

3 4 5

electrical hool-up will be

n in sequence to coincide

exterior electrical conduit