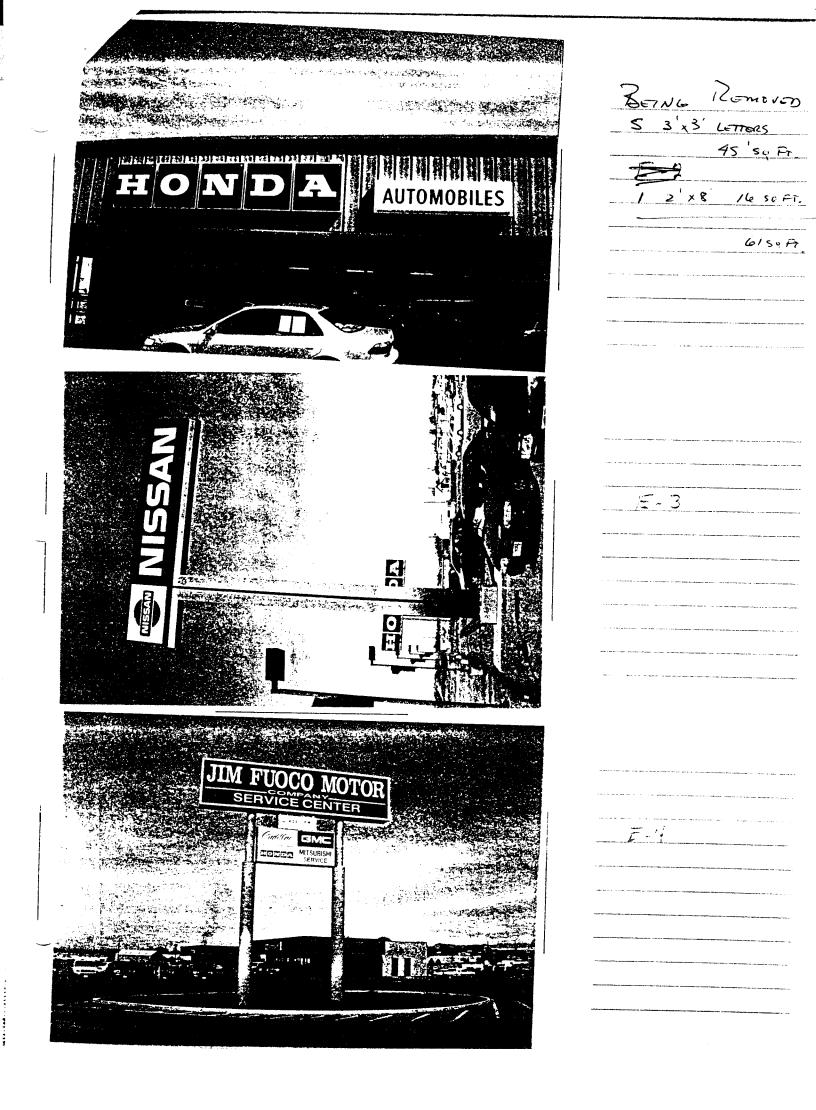

| RANDA                                                                                                                                                                                                 |                                                                   | (                          | all When                                      | Ready               |  |
|-------------------------------------------------------------------------------------------------------------------------------------------------------------------------------------------------------|-------------------------------------------------------------------|----------------------------|-----------------------------------------------|---------------------|--|
|                                                                                                                                                                                                       | SIGN CLEARANCE                                                    | Clearance                  | tP                                            | 69229 for Jan.      |  |
|                                                                                                                                                                                                       | Community Development Department                                  | Date Subm                  | cel in a                                      |                     |  |
|                                                                                                                                                                                                       | 250 North 5th Street                                              | FEE \$ <u>2</u>            |                                               |                     |  |
|                                                                                                                                                                                                       | Grand Junction, CO 81501                                          | Tax Sched<br>Zone <b>(</b> | ule <u>2945 - 151 -</u>                       | -00 - 038           |  |
|                                                                                                                                                                                                       | (970) 244-1430                                                    | Zone                       |                                               | 16 00 2             |  |
|                                                                                                                                                                                                       | NER JIM FUCCO                                                     | LICENSE<br>ADDRES          |                                               |                     |  |
| I.     FLUS       []     2.     ROOF                                                                                                                                                                  | E 2 Square Feet per Li                                            | inear Foot of Bu           | ilding Facade                                 |                     |  |
| [] <b>3.</b> FREE                                                                                                                                                                                     | -STANDING 2 Traffic Lanes - 0.7<br>4 or more Traffic La           | -                          | c Street Frontage<br>e Feet x Street Frontage |                     |  |
| ~ ~                                                                                                                                                                                                   | ECTING 0.5 Square Feet per                                        | each Linear Foo            | ot of Building Facade                         | 15 Square Feet      |  |
|                                                                                                                                                                                                       |                                                                   |                            |                                               |                     |  |
|                                                                                                                                                                                                       | ally Illuminated Inter                                            | nally Illuminat            | 20                                            | [ ] Non-Illuminated |  |
|                                                                                                                                                                                                       | of Proposed Sign <u>60</u> Square Feet                            |                            |                                               |                     |  |
| •                                                                                                                                                                                                     | ng Facade <u>69</u> Linear Feet<br>Frontage <u>69</u> Linear Feet | ,                          |                                               |                     |  |
| (2,4,5) Height                                                                                                                                                                                        | t to Top of Sign Feet Clearance to                                |                            | Feet                                          |                     |  |
|                                                                                                                                                                                                       | ce from all Existing Off-Premise Signs within 6                   | 500 Feet                   | Feet                                          |                     |  |
| Existing Signag                                                                                                                                                                                       | e/Type:                                                           |                            |                                               | E USE ONLY •        |  |
|                                                                                                                                                                                                       |                                                                   | Sq. Ft.                    | Signage Allowed on Pa                         |                     |  |
| ·                                                                                                                                                                                                     |                                                                   | Sq. Ft.                    | Building                                      | Z4 Sq. Ft.          |  |
|                                                                                                                                                                                                       |                                                                   | Sq. Ft.                    | Free-Standing                                 | 913 Sq. Ft.         |  |
| Total                                                                                                                                                                                                 | Existing:                                                         | Sq. Ft.                    | Total Allowed:                                | 93 Sq. Ft.          |  |
| COMMENTS:                                                                                                                                                                                             | REMARK EXIST                                                      | 7.46 4                     | Lasa Lor                                      | TED S               |  |
| بر                                                                                                                                                                                                    | REMOVING. EXIST<br>Automobiles Flusit                             |                            |                                               | t ~                 |  |
| · · · · · · · · · · · · · · · · · · ·                                                                                                                                                                 | HUTO MOIBILE'S TLUSIT                                             | WALL .                     | DIGNITER D.                                   | 5 Sq +T.            |  |
|                                                                                                                                                                                                       | gn may exceed 300 square feet. A separate                         | 0                          | ,<br>,                                        | 5                   |  |
| proposed and existing signage including types, dimensions, lettering, abutting streets, alleys, easements, property lines, and locations. A SEPARATE PERMIT FROM THE BUILDING DEPARTMENT IS REQUIRED. |                                                                   |                            |                                               |                     |  |
|                                                                                                                                                                                                       |                                                                   |                            |                                               |                     |  |
| -16                                                                                                                                                                                                   | 5/10/44                                                           | Unter                      | <u>L'All'Illi-</u><br>Development Approval    | 5/10/99             |  |
| Applicant's Sig                                                                                                                                                                                       | guature Date                                                      | Community I                | Development Approva                           | Date /              |  |