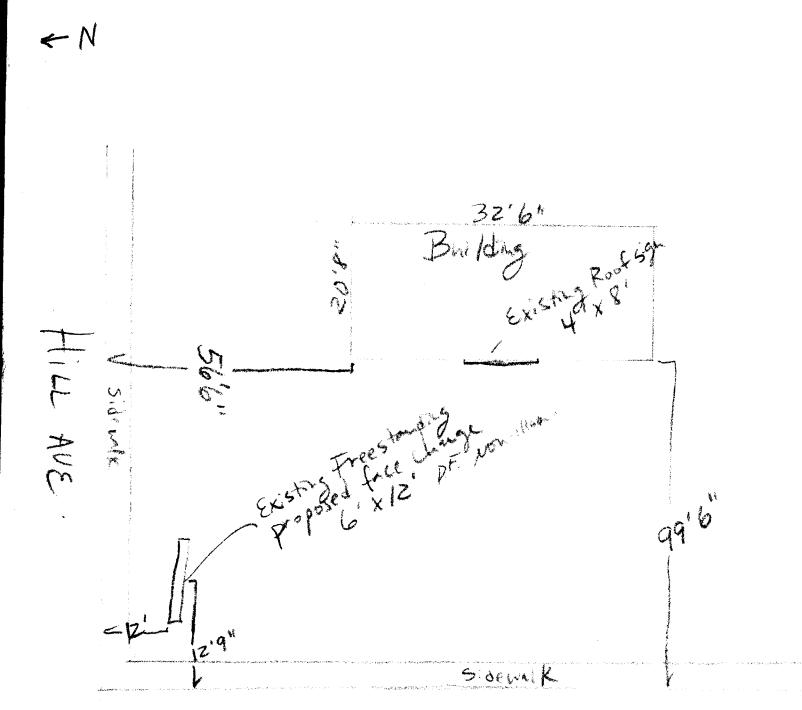

|                                                                                                                                                          | RMIT                      | Permit No.                                                                                                  |                            |         |                                                                                                                          |
|----------------------------------------------------------------------------------------------------------------------------------------------------------|---------------------------|-------------------------------------------------------------------------------------------------------------|----------------------------|---------|--------------------------------------------------------------------------------------------------------------------------|
| Community Development Department                                                                                                                         |                           | Date Submitted                                                                                              |                            |         |                                                                                                                          |
| 250 North 5th Street<br>Grand Junction, CO 81501<br>(970) 244-1430                                                                                       |                           | FEE \$ 25,00                                                                                                |                            |         |                                                                                                                          |
|                                                                                                                                                          |                           | Tax Schedule <u>2945 - 142 - 24 - 012</u><br>Zone <u>C - 2</u>                                              |                            |         |                                                                                                                          |
|                                                                                                                                                          |                           |                                                                                                             |                            |         | BUSINESS NAME <u>Mohament Moto</u><br>STREET ADDRESS <u>748 N·15</u><br>PROPERTY OWNER <u>J(n Froco</u><br>OWNER ADDRESS |
| Face Change Only (2,3 & 4):         2 Sq           [] 2. ROOF         2 Sq           [] 3. FREE-STANDING         2 Tr           4 or                     | Square Feet per each Line | of Building Facade<br>Feet x Street Frontage<br>Square Feet x Street Frontage<br>ar Foot of Building Facade | Non-Illuminat              |         |                                                                                                                          |
| (1 - 4) Area of Proposed Sign $\frac{72}{5}$ S<br>(1,2,4) Building Facade $\frac{32.6}{6}$ Linear F<br>(1 - 4) Street Frontage $\frac{725}{25}$ Linear F | quare Feet                | Feet                                                                                                        |                            |         |                                                                                                                          |
| Existing Signage/Type:                                                                                                                                   |                           | ● FOR OFFICE USE ONLY ●                                                                                     |                            |         |                                                                                                                          |
| HAN D (                                                                                                                                                  | 32 Sq. Ft.                |                                                                                                             | Signage Allowed on Parcel: |         |                                                                                                                          |
| MA Robt                                                                                                                                                  | Sq. Ft.                   | Building                                                                                                    | 65                         | Sq. Ft. |                                                                                                                          |
| ·····                                                                                                                                                    | <u>+</u>                  |                                                                                                             | 187.5                      |         |                                                                                                                          |
|                                                                                                                                                          | Sq. Ft.                   | Free-Standing                                                                                               |                            | Sq. Ft. |                                                                                                                          |
| Total Existing:                                                                                                                                          | 3Z Sq. Ft.                | Total Allowed:                                                                                              | 187.5                      | Sq. Ft. |                                                                                                                          |
| COMMENTS: Refacine                                                                                                                                       |                           |                                                                                                             |                            |         |                                                                                                                          |

**NOTE:** No sign may exceed 300 square feet. A separate sign permit is required for each sign. Attach a sketch of proposed and existing signage including types, dimensions, lettering, abutting streets, alleys, easements, property lines, and locations.