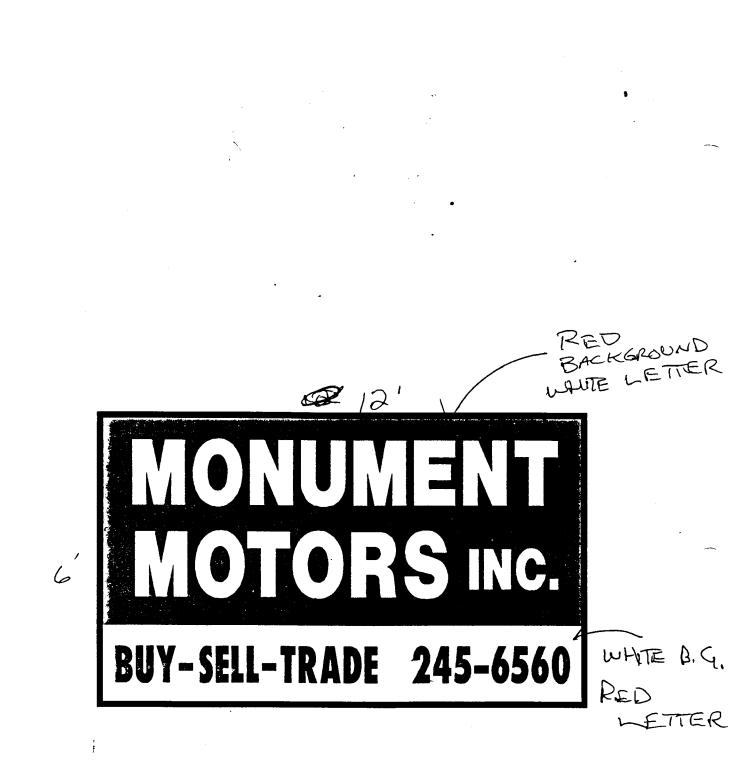

|                                                                                                                                                          | RMIT                      | Permit No.                                                                                                  |                            |         |                                                                                                                          |
|----------------------------------------------------------------------------------------------------------------------------------------------------------|---------------------------|-------------------------------------------------------------------------------------------------------------|----------------------------|---------|--------------------------------------------------------------------------------------------------------------------------|
| Community Development Department                                                                                                                         |                           | Date Submitted                                                                                              |                            |         |                                                                                                                          |
| 250 North 5th Street<br>Grand Junction, CO 81501<br>(970) 244-1430                                                                                       |                           | FEE \$ 25,00                                                                                                |                            |         |                                                                                                                          |
|                                                                                                                                                          |                           | Tax Schedule <u>2945 - 142 - 24 - 012</u><br>Zone <u>C - 2</u>                                              |                            |         |                                                                                                                          |
|                                                                                                                                                          |                           |                                                                                                             |                            |         | BUSINESS NAME <u>Mohament Moto</u><br>STREET ADDRESS <u>748 N·15</u><br>PROPERTY OWNER <u>J(n Froco</u><br>OWNER ADDRESS |
| Face Change Only (2,3 & 4):         2 Sq           [] 2. ROOF         2 Sq           [] 3. FREE-STANDING         2 Tr           4 or                     | Square Feet per each Line | of Building Facade<br>Feet x Street Frontage<br>Square Feet x Street Frontage<br>ar Foot of Building Facade | Non-Illuminat              |         |                                                                                                                          |
| (1 - 4) Area of Proposed Sign $\frac{72}{5}$ S<br>(1,2,4) Building Facade $\frac{32.6}{6}$ Linear F<br>(1 - 4) Street Frontage $\frac{725}{25}$ Linear F | quare Feet                | Feet                                                                                                        |                            |         |                                                                                                                          |
| Existing Signage/Type:                                                                                                                                   |                           | ● FOR OFFICE USE ONLY ●                                                                                     |                            |         |                                                                                                                          |
| HAN D (                                                                                                                                                  | 32 Sq. Ft.                |                                                                                                             | Signage Allowed on Parcel: |         |                                                                                                                          |
| MA Robt                                                                                                                                                  | Sq. Ft.                   | Building                                                                                                    | 65                         | Sq. Ft. |                                                                                                                          |
| ·····                                                                                                                                                    | <u>+</u>                  |                                                                                                             | 187.5                      |         |                                                                                                                          |
|                                                                                                                                                          | Sq. Ft.                   | Free-Standing                                                                                               |                            | Sq. Ft. |                                                                                                                          |
| Total Existing:                                                                                                                                          | 3Z Sq. Ft.                | Total Allowed:                                                                                              | 187.5                      | Sq. Ft. |                                                                                                                          |
| COMMENTS: Refacine                                                                                                                                       |                           |                                                                                                             |                            |         |                                                                                                                          |

**NOTE:** No sign may exceed 300 square feet. A separate sign permit is required for each sign. Attach a sketch of proposed and existing signage including types, dimensions, lettering, abutting streets, alleys, easements, property lines, and locations.