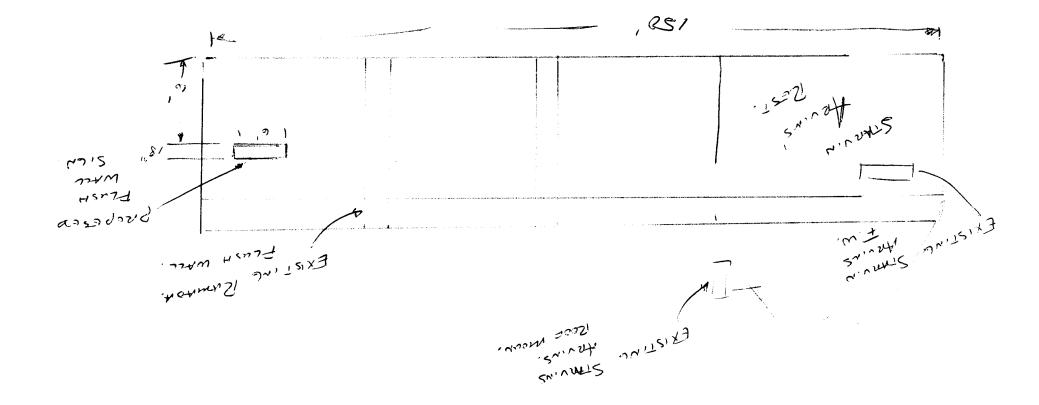

| (970) 244-1430                                                                                                                                                                                                     | run sene                                                                                                             | Tax Schedule $2701 - 364 - 00 - 070$                  |                   |  |
|--------------------------------------------------------------------------------------------------------------------------------------------------------------------------------------------------------------------|----------------------------------------------------------------------------------------------------------------------|-------------------------------------------------------|-------------------|--|
|                                                                                                                                                                                                                    |                                                                                                                      | one $40$                                              |                   |  |
|                                                                                                                                                                                                                    |                                                                                                                      | •                                                     |                   |  |
| BUSINESS NAME BUDGET PROPERTY OWNER MICHEL KRESACK OWNER ADDRESS 752 Hearzon DR                                                                                                                                    | LICENS:                                                                                                              | ACTOR SIGNS<br>ENO. 299035<br>SS 950 NORMONENO. Z56-1 | 74 Av=            |  |
| 1. FLUSH WALL 2 Square Feet p 2. ROOF 2 Square Feet p 3. FREE-STANDING 2 Traffic Lanes 4 or more Traf 4. PROJECTING 0.5 Square Feet                                                                                | per Linear Foot of B<br>per Linear Foot of B<br>s - 0.75 Square Feet<br>fic Lanes - 1.5 Squa<br>t per each Linear Fo | uilding Facade<br>uilding Facade                      |                   |  |
| [ ] Externally Illuminated                                                                                                                                                                                         | Internally Illumina                                                                                                  | ted [                                                 | ] Non-Illuminated |  |
| Area of Proposed Sign Square Feet (1,2,4) Building Facade 1.50 Linear Feet (1-4) Street Frontage 240 Linear Feet (2,4,5) Height to Top of Sign 76" Feet Cleara (5) Distance from all Existing Off-Premise Signs wi | nce to Grade 6                                                                                                       | Feet<br>Feet                                          |                   |  |
| Existing Signage/Type:                                                                                                                                                                                             |                                                                                                                      | ● FOR OFFICE USE ONLY ●                               |                   |  |
| RAMADA /FS. 188 Sq. Ft.                                                                                                                                                                                            |                                                                                                                      | Signage Allowed on Parcel:                            |                   |  |
| 7. 4.5                                                                                                                                                                                                             | Sq. Ft.                                                                                                              | Building                                              | 300 Sq. Ft.       |  |
|                                                                                                                                                                                                                    | Sq. Ft.                                                                                                              | Free-Standing                                         | 3(00) Sq. Ft.     |  |
|                                                                                                                                                                                                                    |                                                                                                                      |                                                       | 15. /             |  |
| STAR Y. Total Existing: 7000 286                                                                                                                                                                                   | C T.                                                                                                                 | Total Allowed:                                        | 360 Sq. Ft.       |  |
| STARKING ANVINS/ 1200F 45                                                                                                                                                                                          | C T.                                                                                                                 | Total Allowed:                                        | 3(0 O Sq. Ft.)    |  |