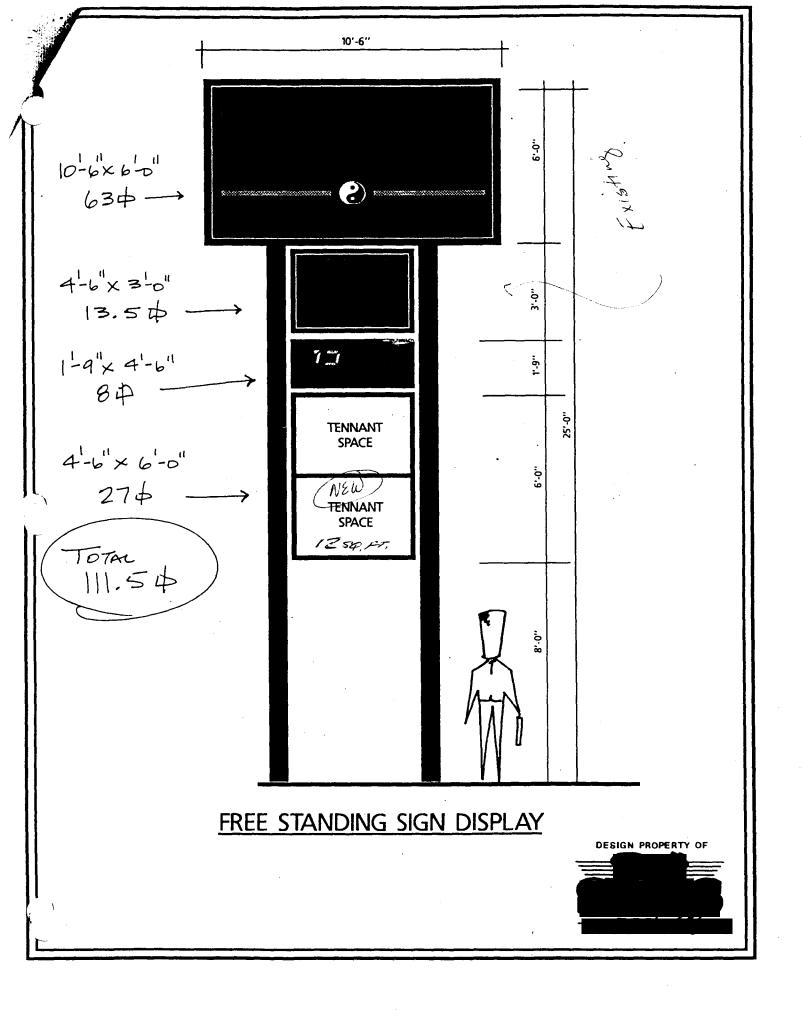

| 30 1 3 1 1 3 1 1 3 1 1 1 1 1 1 1 1 1 1 1                                                                                                                                       |                                                                                                                                                                     |
|--------------------------------------------------------------------------------------------------------------------------------------------------------------------------------|---------------------------------------------------------------------------------------------------------------------------------------------------------------------|
| BUSINESS NAME SITTELLITES                                                                                                                                                      | CONTRACTOR Cofferdalle Signs                                                                                                                                        |
|                                                                                                                                                                                | LICENSE NO. 2990181                                                                                                                                                 |
|                                                                                                                                                                                | ADDRESS 703 24 7/2 Romo (-J.C                                                                                                                                       |
| OWNER ADDRESS 755 noth hu                                                                                                                                                      | TELEPHONE NO. 24/-4342                                                                                                                                              |
| [ ] 1. FLUSH WALL 2 Square Feet per Linear F                                                                                                                                   | Foot of Building Facade                                                                                                                                             |
| Face Change Only (2,3 & 4):                                                                                                                                                    | •                                                                                                                                                                   |
| [ ] 2. ROOF 2 Square Feet per Linear F                                                                                                                                         | Foot of Building Facade                                                                                                                                             |
| 3. FREE-STANDING 2 Traffic Lanes - 0.75 Square Feet x Street Frontage                                                                                                          |                                                                                                                                                                     |
| FACE CHANGE 4 or more Traffic Lanes -                                                                                                                                          | 1.5 Square Feet x Street Frontage                                                                                                                                   |
| [ ] 4. PROJECTING 0.5 Square Feet per each I                                                                                                                                   | inear Foot of Building Facade                                                                                                                                       |
| 1 Existing Externally of Internally Illuminated - No Change in El                                                                                                              | ectrical Service [ ] Non-Illuminated                                                                                                                                |
| (1-4) Street FrontageLinear Feet                                                                                                                                               | placing sign face on bottom panel                                                                                                                                   |
| (2,4) Height to Top of Sign Feet Clearance to Grad                                                                                                                             | e S Feet                                                                                                                                                            |
| Existing Signage/Type: 4 Signs - Flee Shorting Po                                                                                                                              | ● FOR OFFICE USE ONLY ●                                                                                                                                             |
| 9630 Sq. F                                                                                                                                                                     | t. Signage Allowed on Parcel:                                                                                                                                       |
|                                                                                                                                                                                |                                                                                                                                                                     |
| J. 19 L. 19 L.                                                                                                                                                                 | 703,1                                                                                                                                                               |
| +36 \$ 27 Sq. F                                                                                                                                                                | Free-Standing //2,5/45 Sq. Ft.                                                                                                                                      |
| Total Existing: ///. 5 Sq. F                                                                                                                                                   | Total Allowed: $1/2.5$ Sq. Ft.                                                                                                                                      |
| COMMENTS:                                                                                                                                                                      |                                                                                                                                                                     |
| NOTE: No sign may exceed 300 square feet. A separate sign proposed and existing signage including types, dimensions, letter and locations.  Applicant's Signature  Date  Comme | n permit is required for each sign. Attach a sketch of ring, abutting streets, alleys, easements, property lines, numity Development Approval    1   10/99     Date |
| (White: Community Development) (Canary: App                                                                                                                                    | licant) (Pink: Code Enforcement)                                                                                                                                    |