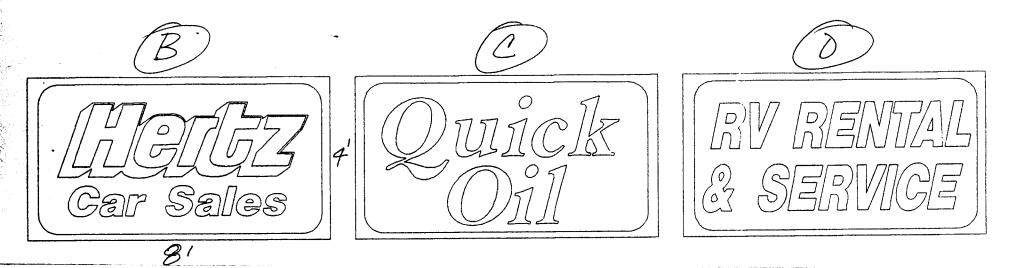

| BUSINESS NAME BIG FAMILY AUTOMOTIVE CONTRACTOR BUD'S SICNS                          |                                                                |                                |                            |  |  |  |
|-------------------------------------------------------------------------------------|----------------------------------------------------------------|--------------------------------|----------------------------|--|--|--|
| STREET ADDRESS 756 VAL                                                              | <u> </u>                                                       | LICENSE NO. 29901              | 00                         |  |  |  |
| PROPERTY OWNER SAME                                                                 |                                                                | ADDRESS 1055 U                 | TE                         |  |  |  |
| OWNER ADDRESS SAME TELEPHONE NO. 245-7700                                           |                                                                |                                |                            |  |  |  |
|                                                                                     | 14. <u> </u>                                                   |                                |                            |  |  |  |
| 1. FLUSH WALL                                                                       | 1. FLUSH WALL 2 Square Feet per Linear Foot of Building Facade |                                |                            |  |  |  |
| Face Change Only (2,3 & 4):                                                         |                                                                |                                |                            |  |  |  |
| [] 2. ROOF                                                                          | 2 Square Feet per Linear I                                     | Foot of Building Facade        |                            |  |  |  |
| [] 3. FREE-STANDING                                                                 | 2 Traffic Lanes - 0.75 Squ                                     | are Feet x Street Frontage     |                            |  |  |  |
|                                                                                     | 4 or more Traffic Lanes -                                      | 1.5 Square Feet x Street Front | age                        |  |  |  |
| [] 4. PROJECTING                                                                    | 0.5 Square Feet per each Linear Foot of Building Facade        |                                |                            |  |  |  |
| [ ] Existing Externally or Internally Illuminated - No Change in Electrical Service |                                                                |                                |                            |  |  |  |
| (1-4) Area of Proposed Sign $32$ Square Feet $6750$                                 |                                                                |                                |                            |  |  |  |
|                                                                                     | near Feet                                                      |                                |                            |  |  |  |
| (1 - 4) Street Frontage <u>1400</u> Linear Feet                                     |                                                                |                                |                            |  |  |  |
| (2,4) Height to Top of Sign                                                         | Feet Clearance to Grad                                         | e Feet                         |                            |  |  |  |
| Existing Signage/Type:                                                              | 1                                                              | ● FOR OF                       | ● FOR OFFICE USE ONLY ●    |  |  |  |
| JUSHWAU (AWNING)                                                                    | 6 Sq. F                                                        | t. Signage Allowed or          | Signage Allowed on Parcel: |  |  |  |
| FREBTANDING                                                                         | /60 Sq. F                                                      | t. Building                    | 170 Sq. Ft.                |  |  |  |
|                                                                                     | Sq. F                                                          | t. Free-Standing               | 640 Sq. Ft.                |  |  |  |
| Total Existing:                                                                     | /76 Sq. F                                                      | t. Total Allowed:              | (0410) Sq. Ft.             |  |  |  |
| COMMENTS:                                                                           |                                                                |                                |                            |  |  |  |

| BUSINESS NAME BIG FAMIN AUTOMOTTVE CONTRACTOR BUD'S SIGNS                                         |                                                                |                |                            |         |         |  |
|---------------------------------------------------------------------------------------------------|----------------------------------------------------------------|----------------|----------------------------|---------|---------|--|
| STREET ADDRESS 756 VAMEY CT.                                                                      |                                                                |                | LICENSE NO. 2990100        |         |         |  |
|                                                                                                   |                                                                |                | S 1055 UTE                 | -       |         |  |
| OWNER ADDRESS SAME                                                                                | T                                                              | ELEPHO         | DNENO. 245-                | -7700   |         |  |
|                                                                                                   |                                                                |                |                            |         |         |  |
| [X] 1. FLUSH WALL 2                                                                               | 1. FLUSH WALL 2 Square Feet per Linear Foot of Building Facade |                |                            |         |         |  |
| Face Change Only (2,3 & 4):                                                                       |                                                                |                |                            |         |         |  |
| [] <b>2. ROOF</b> 2:                                                                              | [] 2. ROOF 2 Square Feet per Linear Foot of Building Facade    |                |                            |         |         |  |
| [] 3. FREE-STANDING 2                                                                             | Fraffic Lanes - 0.75 Squar                                     | re Feet x      | Street Frontage            |         |         |  |
| 4 0                                                                                               | or more Traffic Lanes - 1.                                     | .5 Squar       | e Feet x Street Frontage   |         |         |  |
| [] <b>4. PROJECTING</b> 0                                                                         | 5 Square Feet per each Li                                      | near Foo       | ot of Building Facade      |         |         |  |
| [] Existing Externally or Internally Illuminated - No Change in Electrical Service                |                                                                |                |                            |         |         |  |
| (1-4) Area of Proposed Sign <u>32</u> Square Feet<br>(1,2,4) Building Facade <u>5</u> Linear Feet |                                                                |                |                            |         |         |  |
| (1 - 4) Street Frontage 27 Linear                                                                 |                                                                | C              |                            |         |         |  |
| (2,4) Height to Top of Sign 2 Feet Clearance to Grade Feet                                        |                                                                |                |                            |         |         |  |
| Existing Signage/Type:                                                                            |                                                                |                | ● FOR OFFICE USE ONLY ●    |         |         |  |
| MUSHWAN (AWNING) 16 Sq. F                                                                         |                                                                |                | Signage Allowed on Parcel: |         |         |  |
| FREESTANMING                                                                                      | 160 Sq. Ft.                                                    |                | Building                   | 170     | Sq. Ft. |  |
| Frush WAR (B)                                                                                     | Free-Standing                                                  | 640            | Sq. Ft.                    |         |         |  |
| Total Existing:                                                                                   |                                                                | Total Allowed: | 640                        | Sq. Ft. |         |  |
| COMMENTS:                                                                                         |                                                                |                |                            |         |         |  |

## SIGN PERMIT

Community Development Department 250 North 5th Street Grand Junction, CO 81501 (970) 244-1430

Permit No. Date Submitted 00 FEE \$ 6. Tax Schedule \_2697 -Zone <u></u>

| BUSINESS NAME BIG FAMILY AUTOMOTIVE CONTRACTOR BUD'S SIGNS                                         |                            |                       |               |                           |         |         |
|----------------------------------------------------------------------------------------------------|----------------------------|-----------------------|---------------|---------------------------|---------|---------|
|                                                                                                    |                            |                       | LICENS        |                           | 0       |         |
|                                                                                                    |                            |                       | ADDRE         |                           | 2       |         |
| OWNER ADD                                                                                          | RESS SAME                  |                       | TELEPH        | IONE NO. $245$            | 7700    |         |
| I 1. FLUSH WALL 2 Square Feet per Linear Foot of Building Facade                                   |                            |                       |               |                           | <u></u> |         |
| Face Change O                                                                                      | <u>nly (2,3 &amp; 4)</u> : |                       |               |                           |         |         |
| []2.                                                                                               | ROOF 2                     | Square Feet per Line  | ear Foot of B | uilding Facade            |         |         |
| []3.                                                                                               | FREE-STANDING 2            | Traffic Lanes - 0.75  | Square Feet   | x Street Frontage         |         |         |
|                                                                                                    | 4                          | or more Traffic Lan   | es - 1.5 Squa | re Feet x Street Frontage |         |         |
| []4.                                                                                               | PROJECTING 0               | .5 Square Feet per ea | ach Linear Fo | oot of Building Facade    |         |         |
| [] Existing Externally or Internally Illuminated - No Change in Electrical Service                 |                            |                       |               |                           |         |         |
| (1-4) Area of Proposed Sign <u>32</u> Square Feet 6 \$ 50<br>(1,2,4) Building Facade 5 Linear Feet |                            |                       |               |                           |         |         |
| (1-4) Street Frontage <sup>27</sup> Linear Feet                                                    |                            |                       |               |                           |         |         |
| (2,4) Height to Top of Sign / 2 Feet Clearance to Grade _ 5 Feet                                   |                            |                       |               |                           |         |         |
| Existing Signage/Type: • FOR OFFICE USE ONLY                                                       |                            |                       | E USE ONLY    |                           |         |         |
| MISHWAU (AWNING) (6 Sq. Ft. Signage Allowed on Parcel:                                             |                            |                       |               |                           |         |         |
| FUESTANDING 160 Sq. Ft. Building 170                                                               |                            |                       |               | 170                       | Sq. Ft. |         |
| FUSHWAU (B) (C) 64 Sq. Ft. Free-Standing (40 Sq.                                                   |                            |                       |               |                           | Sq. Ft. |         |
| Total                                                                                              | Existing:                  | 240 s                 | q. Ft.        | Total Allowed:            | 640     | Sq. Ft. |
| COMMENTS:                                                                                          |                            |                       |               |                           |         |         |