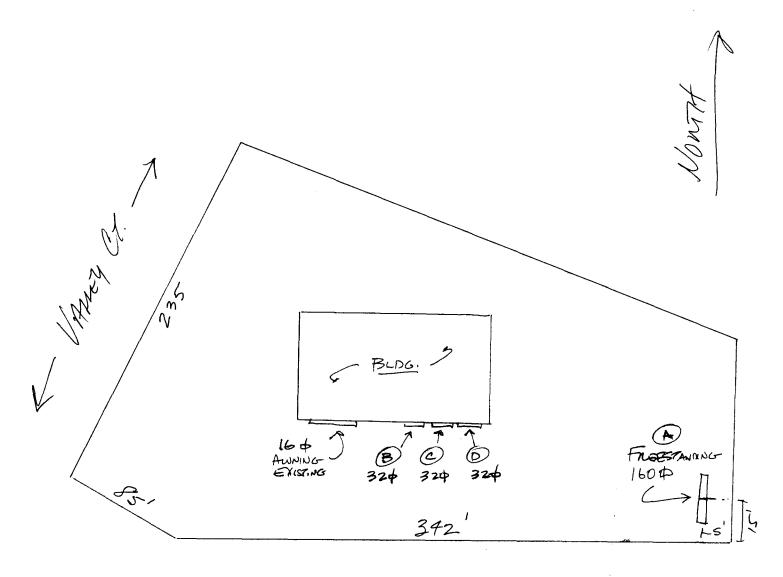

| BUSINESS NA                                                                                              | ME BIG FAMIL                                                | M AUTOMOTIVE                                            | CONTRA              | ACTOR BUD'S SI    | IGNS        |         |
|----------------------------------------------------------------------------------------------------------|-------------------------------------------------------------|---------------------------------------------------------|---------------------|-------------------|-------------|---------|
| STREET ADDRESS 756 VALLEY CT.                                                                            |                                                             |                                                         | LICENSE NO. 2990100 |                   |             |         |
| PROPERTY OWNER <u>SAME</u>                                                                               |                                                             |                                                         | ADDRE               | SS 1055 UTE       |             |         |
| OWNER ADD                                                                                                | RESS SAME                                                   |                                                         | TELEPH              | IONE NO. $245$ -  | 7700        |         |
|                                                                                                          |                                                             |                                                         |                     |                   |             |         |
| []1.                                                                                                     | FLUSH WALL                                                  | 2 Square Feet per Linear                                | Foot of B           | uilding Facade    |             |         |
| <u>Face Change O</u>                                                                                     | <u>nly (2,3 &amp; 4)</u> :                                  |                                                         |                     |                   |             |         |
| []2.                                                                                                     | [] 2. ROOF 2 Square Feet per Linear Foot of Building Facade |                                                         |                     |                   |             |         |
| <b>X</b> 3.                                                                                              | FREE-STANDING                                               | 2 Traffic Lanes - 0.75 Sq                               | uare Feet           | x Street Frontage |             |         |
| 4 or more Traffic Lanes - 1.5 Square Feet x Street Frontage                                              |                                                             |                                                         |                     | :                 |             |         |
| []4.                                                                                                     | PROJECTING                                                  | 0.5 Square Feet per each Linear Foot of Building Facade |                     |                   |             |         |
| [] Existing Externally or Internally Illuminated - No Change in Electrical Service                       |                                                             |                                                         |                     |                   |             |         |
| (1-4) Area of Proposed Sign <u>160</u> Square Feet 6750<br>(1,2,4) Building Facade <u>85</u> Linear Feet |                                                             |                                                         |                     |                   |             |         |
| <ul> <li>(1 - 4) Street Frontage <u></u></li></ul>                                                       |                                                             |                                                         |                     |                   |             |         |
| Existing Signa                                                                                           | ge/Type:                                                    |                                                         |                     | ● FOR OFFIC       | CE USE ONLY | •       |
| THUSH WAN (AWNWG) /6 Sq. Ft. Signage Allowed on Parcel:                                                  |                                                             |                                                         |                     |                   |             |         |
|                                                                                                          |                                                             | Śą. 1                                                   | Ft.                 | Building          | 170         | Sq. Ft. |
|                                                                                                          |                                                             | Sq. 1                                                   | Ft.                 | Free-Standing     | 640         | Sq. Ft. |
| Total                                                                                                    | Existing:                                                   |                                                         | Ft.                 | Total Allowed:    | 1040        | Sg. Ft. |
| COMMENTS:                                                                                                |                                                             |                                                         |                     |                   |             |         |

**NOTE:** No sign may exceed 300 square feet. A separate sign permit is required for each sign. Attach a sketch of proposed and existing signage including types, dimensions, lettering, abutting streets, alleys, easements, property lines, and locations.

| BUSINESS NAME BIG FAMILY AUTOMOTIVE CONTRACTOR BUD'S SICNS                          |                                                                |                                |                            |  |  |  |
|-------------------------------------------------------------------------------------|----------------------------------------------------------------|--------------------------------|----------------------------|--|--|--|
| STREET ADDRESS 756 VAL                                                              | <u> </u>                                                       | LICENSE NO. 29901              | 00                         |  |  |  |
| PROPERTY OWNER SAME                                                                 |                                                                | ADDRESS 1055 U                 | TE                         |  |  |  |
| OWNER ADDRESS SAME TELEPHONE NO. 245-7700                                           |                                                                |                                |                            |  |  |  |
|                                                                                     | 14. <u> </u>                                                   |                                |                            |  |  |  |
| 1. FLUSH WALL                                                                       | 1. FLUSH WALL 2 Square Feet per Linear Foot of Building Facade |                                |                            |  |  |  |
| Face Change Only (2,3 & 4):                                                         |                                                                |                                |                            |  |  |  |
| [] 2. ROOF                                                                          | 2 Square Feet per Linear I                                     | Foot of Building Facade        |                            |  |  |  |
| [] 3. FREE-STANDING                                                                 | 2 Traffic Lanes - 0.75 Squ                                     | are Feet x Street Frontage     |                            |  |  |  |
|                                                                                     | 4 or more Traffic Lanes -                                      | 1.5 Square Feet x Street Front | age                        |  |  |  |
| [] 4. PROJECTING                                                                    | 0.5 Square Feet per each Linear Foot of Building Facade        |                                |                            |  |  |  |
| [ ] Existing Externally or Internally Illuminated - No Change in Electrical Service |                                                                |                                |                            |  |  |  |
| (1-4) Area of Proposed Sign $32$ Square Feet $6750$                                 |                                                                |                                |                            |  |  |  |
|                                                                                     | near Feet                                                      |                                |                            |  |  |  |
| (1 - 4) Street Frontage <u>1400</u> Linear Feet                                     |                                                                |                                |                            |  |  |  |
| (2,4) Height to Top of Sign                                                         | Feet Clearance to Grad                                         | e Feet                         |                            |  |  |  |
| Existing Signage/Type:                                                              | 1                                                              | ● FOR OF                       | ● FOR OFFICE USE ONLY ●    |  |  |  |
| JUSHWAU (AWNING)                                                                    | 6 Sq. F                                                        | t. Signage Allowed or          | Signage Allowed on Parcel: |  |  |  |
| FREBTANDING                                                                         | /60 Sq. F                                                      | t. Building                    | 170 Sq. Ft.                |  |  |  |
|                                                                                     | Sq. F                                                          | t. Free-Standing               | 640 Sq. Ft.                |  |  |  |
| Total Existing:                                                                     | /76 Sq. F                                                      | t. Total Allowed:              | (0410) Sq. Ft.             |  |  |  |
| COMMENTS:                                                                           |                                                                |                                |                            |  |  |  |

| BUSINESS NAME BIG FAMIN AUTOMOTTVE CONTRACTOR BUD'S SIGNS                                         |                                                                |                |                            |         |         |  |
|---------------------------------------------------------------------------------------------------|----------------------------------------------------------------|----------------|----------------------------|---------|---------|--|
| STREET ADDRESS 756 VAMEY CT.                                                                      |                                                                |                | LICENSE NO. 2990100        |         |         |  |
|                                                                                                   |                                                                |                | S 1055 UTE                 | -       |         |  |
| OWNER ADDRESS SAME                                                                                | T                                                              | ELEPHO         | DNENO. 245-                | -7700   |         |  |
|                                                                                                   |                                                                |                |                            |         |         |  |
| [X] 1. FLUSH WALL 2                                                                               | 1. FLUSH WALL 2 Square Feet per Linear Foot of Building Facade |                |                            |         |         |  |
| Face Change Only (2,3 & 4):                                                                       |                                                                |                |                            |         |         |  |
| [] <b>2. ROOF</b> 2:                                                                              | [] 2. ROOF 2 Square Feet per Linear Foot of Building Facade    |                |                            |         |         |  |
| [] 3. FREE-STANDING 2                                                                             | Fraffic Lanes - 0.75 Squar                                     | re Feet x      | Street Frontage            |         |         |  |
| 4 0                                                                                               | or more Traffic Lanes - 1.                                     | .5 Squar       | e Feet x Street Frontage   |         |         |  |
| [] <b>4. PROJECTING</b> 0                                                                         | 5 Square Feet per each Li                                      | near Foo       | ot of Building Facade      |         |         |  |
| [] Existing Externally or Internally Illuminated - No Change in Electrical Service                |                                                                |                |                            |         |         |  |
| (1-4) Area of Proposed Sign <u>32</u> Square Feet<br>(1,2,4) Building Facade <u>5</u> Linear Feet |                                                                |                |                            |         |         |  |
| (1 - 4) Street Frontage 27 Linear                                                                 |                                                                | C              |                            |         |         |  |
| (2,4) Height to Top of Sign 2 Feet Clearance to Grade Feet                                        |                                                                |                |                            |         |         |  |
| Existing Signage/Type:                                                                            |                                                                |                | ● FOR OFFICE USE ONLY ●    |         |         |  |
| MUSHWAN (AWNING) 16 Sq. F                                                                         |                                                                |                | Signage Allowed on Parcel: |         |         |  |
| FREESTANMING                                                                                      | 160 Sq. Ft.                                                    |                | Building                   | 170     | Sq. Ft. |  |
| Frush WAR (B)                                                                                     | Free-Standing                                                  | 640            | Sq. Ft.                    |         |         |  |
| Total Existing:                                                                                   |                                                                | Total Allowed: | 640                        | Sq. Ft. |         |  |
| COMMENTS:                                                                                         |                                                                |                |                            |         |         |  |

## SIGN PERMIT

Community Development Department 250 North 5th Street Grand Junction, CO 81501 (970) 244-1430

Permit No. Date Submitted 00 FEE \$ 6. Tax Schedule \_2697 -Zone <u></u>

| BUSINESS NAME BIG FAMILY AUTOMOTIVE CONTRACTOR BUD'S SIGNS                                         |                            |                       |               |                           |         |         |
|----------------------------------------------------------------------------------------------------|----------------------------|-----------------------|---------------|---------------------------|---------|---------|
|                                                                                                    |                            |                       | LICENS        |                           | 0       |         |
|                                                                                                    |                            |                       | ADDRE         |                           | 2       |         |
| OWNER ADD                                                                                          | RESS SAME                  |                       | TELEPH        | IONE NO. $245$            | 7700    |         |
| I 1. FLUSH WALL 2 Square Feet per Linear Foot of Building Facade                                   |                            |                       |               |                           | <u></u> |         |
| Face Change O                                                                                      | <u>nly (2,3 &amp; 4)</u> : |                       |               |                           |         |         |
| []2.                                                                                               | ROOF 2                     | Square Feet per Line  | ear Foot of B | uilding Facade            |         |         |
| []3.                                                                                               | FREE-STANDING 2            | Traffic Lanes - 0.75  | Square Feet   | x Street Frontage         |         |         |
|                                                                                                    | 4                          | or more Traffic Lan   | es - 1.5 Squa | re Feet x Street Frontage |         |         |
| []4.                                                                                               | PROJECTING 0               | .5 Square Feet per ea | ach Linear Fo | oot of Building Facade    |         |         |
| [] Existing Externally or Internally Illuminated - No Change in Electrical Service                 |                            |                       |               |                           |         |         |
| (1-4) Area of Proposed Sign <u>32</u> Square Feet 6 \$ 50<br>(1,2,4) Building Facade 5 Linear Feet |                            |                       |               |                           |         |         |
| (1-4) Street Frontage <sup>27</sup> Linear Feet                                                    |                            |                       |               |                           |         |         |
| (2,4) Height to Top of Sign / 2 Feet Clearance to Grade _ 5 Feet                                   |                            |                       |               |                           |         |         |
| Existing Signage/Type: • FOR OFFICE USE ONLY                                                       |                            |                       | E USE ONLY    |                           |         |         |
| MISHWAU (AWNING) (6 Sq. Ft. Signage Allowed on Parcel:                                             |                            |                       |               |                           |         |         |
| FUESTANDING 160 Sq. Ft. Building 170                                                               |                            |                       |               | 170                       | Sq. Ft. |         |
| FUSHWAU (B) (C) 64 Sq. Ft. Free-Standing (40 Sq.                                                   |                            |                       |               |                           | Sq. Ft. |         |
| Total                                                                                              | Existing:                  | 240 s                 | q. Ft.        | Total Allowed:            | 640     | Sq. Ft. |
| COMMENTS:                                                                                          |                            |                       |               |                           |         |         |