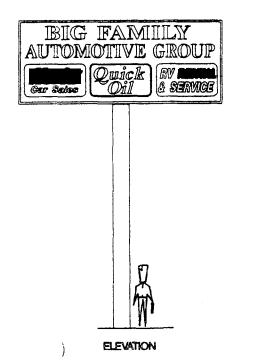

| BUSINESS NA                                                                                              | ME BIG FAMIL                                                | M AUTOMOTIVE                                            | CONTRA              | ACTOR BUD'S SI    | IGNS        |         |
|----------------------------------------------------------------------------------------------------------|-------------------------------------------------------------|---------------------------------------------------------|---------------------|-------------------|-------------|---------|
| STREET ADDRESS 756 VALLEY CT.                                                                            |                                                             |                                                         | LICENSE NO. 2990100 |                   |             |         |
| PROPERTY OWNER <u>SAME</u>                                                                               |                                                             |                                                         | ADDRE               | SS 1055 UTE       |             |         |
| OWNER ADD                                                                                                | RESS SAME                                                   |                                                         | TELEPH              | IONE NO. $245$ -  | 7700        |         |
|                                                                                                          |                                                             |                                                         |                     |                   |             |         |
| []1.                                                                                                     | FLUSH WALL                                                  | 2 Square Feet per Linear                                | Foot of B           | uilding Facade    |             |         |
| <u>Face Change O</u>                                                                                     | <u>nly (2,3 &amp; 4)</u> :                                  |                                                         |                     |                   |             |         |
| []2.                                                                                                     | [] 2. ROOF 2 Square Feet per Linear Foot of Building Facade |                                                         |                     |                   |             |         |
| <b>X</b> 3.                                                                                              | FREE-STANDING                                               | 2 Traffic Lanes - 0.75 Sq                               | uare Feet           | x Street Frontage |             |         |
| 4 or more Traffic Lanes - 1.5 Square Feet x Street Frontage                                              |                                                             |                                                         |                     | :                 |             |         |
| []4.                                                                                                     | PROJECTING                                                  | 0.5 Square Feet per each Linear Foot of Building Facade |                     |                   |             |         |
| [] Existing Externally or Internally Illuminated - No Change in Electrical Service                       |                                                             |                                                         |                     |                   |             |         |
| (1-4) Area of Proposed Sign <u>160</u> Square Feet 6750<br>(1,2,4) Building Facade <u>85</u> Linear Feet |                                                             |                                                         |                     |                   |             |         |
| <ul> <li>(1 - 4) Street Frontage <u></u></li></ul>                                                       |                                                             |                                                         |                     |                   |             |         |
| Existing Signa                                                                                           | ge/Type:                                                    |                                                         |                     | ● FOR OFFIC       | CE USE ONLY | •       |
| THUSH WAN (AWNWG) /6 Sq. Ft. Signage Allowed on Parcel:                                                  |                                                             |                                                         |                     |                   |             |         |
|                                                                                                          |                                                             | Śą. 1                                                   | Ft.                 | Building          | 170         | Sq. Ft. |
|                                                                                                          |                                                             | Sq. 1                                                   | Ft.                 | Free-Standing     | 640         | Sq. Ft. |
| Total                                                                                                    | Existing:                                                   |                                                         | Ft.                 | Total Allowed:    | 1040        | Sg. Ft. |
| COMMENTS:                                                                                                |                                                             |                                                         |                     |                   |             |         |

| BUSINESS NAME BIG FAMIN AUTOMOTTVE CONTRACTOR BUD'S SIGNS                                         |                                                                |                |                            |         |         |  |
|---------------------------------------------------------------------------------------------------|----------------------------------------------------------------|----------------|----------------------------|---------|---------|--|
| STREET ADDRESS 756 VAMEY CT.                                                                      |                                                                |                | LICENSE NO. 2990100        |         |         |  |
|                                                                                                   |                                                                |                | S 1055 UTE                 | -       |         |  |
| OWNER ADDRESS SAME                                                                                | T                                                              | ELEPHO         | DNENO. 245-                | -7700   |         |  |
|                                                                                                   |                                                                |                |                            |         |         |  |
| [X] 1. FLUSH WALL 2                                                                               | 1. FLUSH WALL 2 Square Feet per Linear Foot of Building Facade |                |                            |         |         |  |
| Face Change Only (2,3 & 4):                                                                       |                                                                |                |                            |         |         |  |
| [] <b>2. ROOF</b> 2:                                                                              | [] 2. ROOF 2 Square Feet per Linear Foot of Building Facade    |                |                            |         |         |  |
| [] 3. FREE-STANDING 2                                                                             | Fraffic Lanes - 0.75 Squar                                     | re Feet x      | Street Frontage            |         |         |  |
| 4 0                                                                                               | or more Traffic Lanes - 1.                                     | .5 Squar       | e Feet x Street Frontage   |         |         |  |
| [] <b>4. PROJECTING</b> 0                                                                         | 5 Square Feet per each Li                                      | near Foo       | ot of Building Facade      |         |         |  |
| [] Existing Externally or Internally Illuminated - No Change in Electrical Service                |                                                                |                |                            |         |         |  |
| (1-4) Area of Proposed Sign <u>32</u> Square Feet<br>(1,2,4) Building Facade <u>5</u> Linear Feet |                                                                |                |                            |         |         |  |
| (1 - 4) Street Frontage 27 Linear                                                                 |                                                                | C              |                            |         |         |  |
| (2,4) Height to Top of Sign 2 Feet Clearance to Grade Feet                                        |                                                                |                |                            |         |         |  |
| Existing Signage/Type:                                                                            |                                                                |                | ● FOR OFFICE USE ONLY ●    |         |         |  |
| MUSHWAN (AWNING) 16 Sq. F                                                                         |                                                                |                | Signage Allowed on Parcel: |         |         |  |
| FREESTANMING                                                                                      | 160 Sq. Ft.                                                    |                | Building                   | 170     | Sq. Ft. |  |
| Frush WAR (B)                                                                                     | Free-Standing                                                  | 640            | Sq. Ft.                    |         |         |  |
| Total Existing:                                                                                   |                                                                | Total Allowed: | 640                        | Sq. Ft. |         |  |
| COMMENTS:                                                                                         |                                                                |                |                            |         |         |  |

## SIGN PERMIT

Community Development Department 250 North 5th Street Grand Junction, CO 81501 (970) 244-1430

Permit No. Date Submitted 00 FEE \$ 6. Tax Schedule \_2697 -Zone <u></u>

| BUSINESS NAME BIG FAMILY AUTOMOTIVE CONTRACTOR BUD'S SIGNS                                         |                            |                       |               |                           |         |         |
|----------------------------------------------------------------------------------------------------|----------------------------|-----------------------|---------------|---------------------------|---------|---------|
|                                                                                                    |                            |                       | LICENS        |                           | 0       |         |
|                                                                                                    |                            |                       | ADDRE         |                           | 2       |         |
| OWNER ADD                                                                                          | RESS SAME                  |                       | TELEPH        | IONE NO. $245$            | 7700    |         |
| I 1. FLUSH WALL 2 Square Feet per Linear Foot of Building Facade                                   |                            |                       |               |                           | <u></u> |         |
| Face Change O                                                                                      | <u>nly (2,3 &amp; 4)</u> : |                       |               |                           |         |         |
| []2.                                                                                               | ROOF 2                     | Square Feet per Line  | ear Foot of B | uilding Facade            |         |         |
| []3.                                                                                               | FREE-STANDING 2            | Traffic Lanes - 0.75  | Square Feet   | x Street Frontage         |         |         |
|                                                                                                    | 4                          | or more Traffic Lan   | es - 1.5 Squa | re Feet x Street Frontage |         |         |
| []4.                                                                                               | PROJECTING 0               | .5 Square Feet per ea | ach Linear Fo | oot of Building Facade    |         |         |
| [] Existing Externally or Internally Illuminated - No Change in Electrical Service                 |                            |                       |               |                           |         |         |
| (1-4) Area of Proposed Sign <u>32</u> Square Feet 6 \$ 50<br>(1,2,4) Building Facade 5 Linear Feet |                            |                       |               |                           |         |         |
| (1-4) Street Frontage <sup>27</sup> Linear Feet                                                    |                            |                       |               |                           |         |         |
| (2,4) Height to Top of Sign / 2 Feet Clearance to Grade _ 5 Feet                                   |                            |                       |               |                           |         |         |
| Existing Signage/Type: • FOR OFFICE USE ONLY                                                       |                            |                       | E USE ONLY    |                           |         |         |
| MISHWAU (AWNING) (6 Sq. Ft. Signage Allowed on Parcel:                                             |                            |                       |               |                           |         |         |
| FUESTANDING 160 Sq. Ft. Building 170                                                               |                            |                       |               | 170                       | Sq. Ft. |         |
| FUSHWAU (B) (C) 64 Sq. Ft. Free-Standing (40 Sq.                                                   |                            |                       |               |                           | Sq. Ft. |         |
| Total                                                                                              | Existing:                  | 240 s                 | q. Ft.        | Total Allowed:            | 640     | Sq. Ft. |
| COMMENTS:                                                                                          |                            |                       |               |                           |         |         |