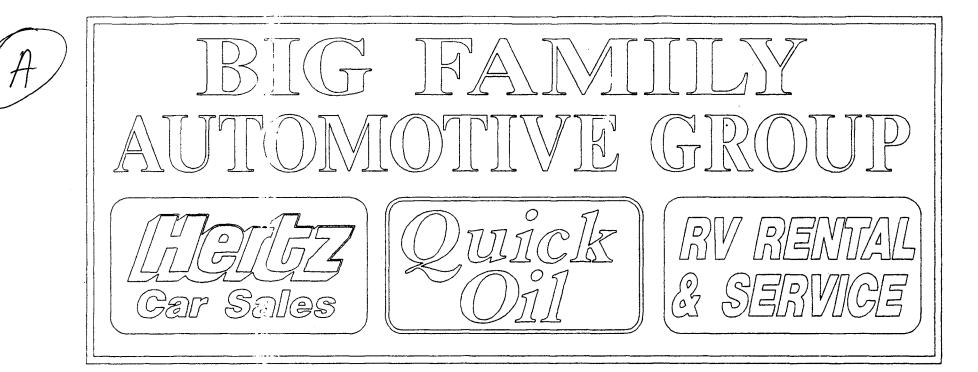

| BUSINESS NA                                                                                              | ME BIG FAMIL                                                | M AUTOMOTIVE                                            | CONTRA              | ACTOR BUD'S SI    | IGNS        |         |
|----------------------------------------------------------------------------------------------------------|-------------------------------------------------------------|---------------------------------------------------------|---------------------|-------------------|-------------|---------|
| STREET ADDRESS 756 VALLEY CT.                                                                            |                                                             |                                                         | LICENSE NO. 2990100 |                   |             |         |
| PROPERTY OWNER <u>SAME</u>                                                                               |                                                             |                                                         | ADDRE               | SS 1055 UTE       |             |         |
| OWNER ADD                                                                                                | RESS SAME                                                   |                                                         | TELEPH              | IONE NO. $245$ -  | 7700        |         |
|                                                                                                          |                                                             |                                                         |                     |                   |             |         |
| []1.                                                                                                     | FLUSH WALL                                                  | 2 Square Feet per Linear                                | Foot of B           | uilding Facade    |             |         |
| <u>Face Change O</u>                                                                                     | <u>nly (2,3 &amp; 4)</u> :                                  |                                                         |                     |                   |             |         |
| []2.                                                                                                     | [] 2. ROOF 2 Square Feet per Linear Foot of Building Facade |                                                         |                     |                   |             |         |
| <b>X</b> 3.                                                                                              | FREE-STANDING                                               | 2 Traffic Lanes - 0.75 Sq                               | uare Feet           | x Street Frontage |             |         |
| 4 or more Traffic Lanes - 1.5 Square Feet x Street Frontage                                              |                                                             |                                                         |                     | :                 |             |         |
| []4.                                                                                                     | PROJECTING                                                  | 0.5 Square Feet per each Linear Foot of Building Facade |                     |                   |             |         |
| [] Existing Externally or Internally Illuminated - No Change in Electrical Service                       |                                                             |                                                         |                     |                   |             |         |
| (1-4) Area of Proposed Sign <u>160</u> Square Feet 6750<br>(1,2,4) Building Facade <u>85</u> Linear Feet |                                                             |                                                         |                     |                   |             |         |
| <ul> <li>(1 - 4) Street Frontage <u></u></li></ul>                                                       |                                                             |                                                         |                     |                   |             |         |
| Existing Signa                                                                                           | ge/Type:                                                    |                                                         |                     | ● FOR OFFIC       | CE USE ONLY | •       |
| THUSH WAN (AWNWG) /6 Sq. Ft. Signage Allowed on Parcel:                                                  |                                                             |                                                         |                     |                   |             |         |
|                                                                                                          |                                                             | Śą. 1                                                   | Ft.                 | Building          | 170         | Sq. Ft. |
|                                                                                                          |                                                             | Sq. 1                                                   | Ft.                 | Free-Standing     | 640         | Sq. Ft. |
| Total                                                                                                    | Existing:                                                   |                                                         | Ft.                 | Total Allowed:    | 1040        | Sg. Ft. |
| COMMENTS:                                                                                                |                                                             |                                                         |                     |                   |             |         |

**NOTE:** No sign may exceed 300 square feet. A separate sign permit is required for each sign. Attach a sketch of proposed and existing signage including types, dimensions, lettering, abutting streets, alleys, easements, property lines, and locations.