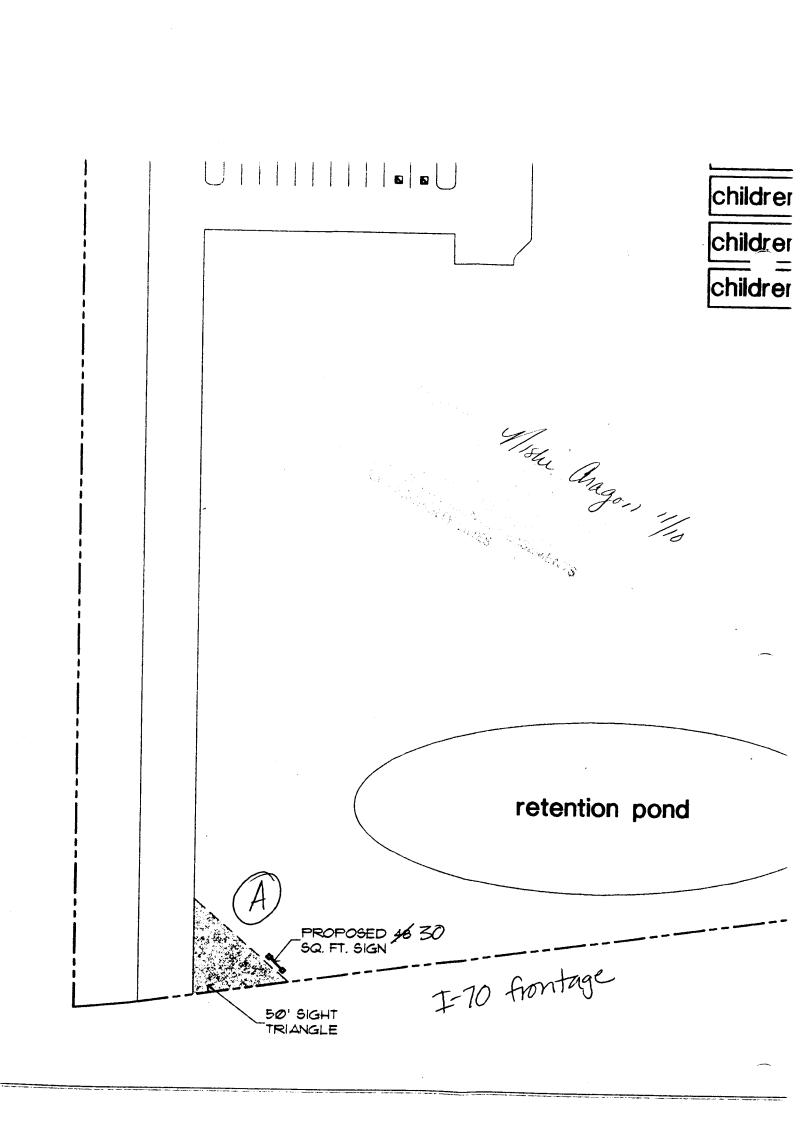

(White: Community Development)

.

(Canary: Applicant) (Pink: Building Dept)

(Goldenrod: Code Enforcement)

|                                                                                                                                                                                                               |                                                             |                                                                                                                       |                                       | B                                |  |  |
|---------------------------------------------------------------------------------------------------------------------------------------------------------------------------------------------------------------|-------------------------------------------------------------|-----------------------------------------------------------------------------------------------------------------------|---------------------------------------|----------------------------------|--|--|
| SIGN CLEARA                                                                                                                                                                                                   | ANCE                                                        |                                                                                                                       |                                       | Ũ                                |  |  |
|                                                                                                                                                                                                               | C                                                           | aarance N                                                                                                             | 72810                                 |                                  |  |  |
| Community Development L                                                                                                                                                                                       | Department Da                                               | Clearance No. $7281^{0}$<br>Date Submitted $10/15/99$<br>FEE\$ 5.00<br>Tax Schedule $2701-321-00-066$<br>Zone $FSF-R$ |                                       |                                  |  |  |
| 250 North 5th Street                                                                                                                                                                                          |                                                             |                                                                                                                       |                                       |                                  |  |  |
| Grand Junction, CO 8150                                                                                                                                                                                       |                                                             |                                                                                                                       |                                       |                                  |  |  |
| (970) 244-1430                                                                                                                                                                                                | Zo                                                          |                                                                                                                       |                                       |                                  |  |  |
| BUSINESS NAME Fellowship (<br>STREET ADDRESS 765 24 Rd<br>PROPERTY OWNER Same                                                                                                                                 |                                                             | CONTRA<br>LICENSE<br>ADDRESS                                                                                          | NO. 299                               | 1/2011 5251<br>0310<br>1411 1921 |  |  |
| DWNER ADDRESS Same                                                                                                                                                                                            |                                                             |                                                                                                                       | $2000 \text{ NE NO.} - \frac{770}{5}$ |                                  |  |  |
| ] 5. OFF-PREMISE       See #3         [] Externally Illuminated         1 - 5)       Area of Proposed Sign 30         1,2,4)       Building Facade Linear Fee         1 - 4)       Street Frontage Linear Fee | Spacing Requireme<br>[] Internally ]<br>are Feet<br>et<br>t | nts; Not ><br><u>lluminate</u>                                                                                        |                                       | 15 Square Feet                   |  |  |
| <ul> <li>2 - 5) Height to Top of Sign Feet</li> <li>5) Distance from all Existing Off-Premise</li> </ul>                                                                                                      |                                                             |                                                                                                                       | Feet<br>Feet                          |                                  |  |  |
| Existing Signage/Type:                                                                                                                                                                                        |                                                             | ● FOR OFFICE USE ONLY ●                                                                                               |                                       |                                  |  |  |
| A BAB                                                                                                                                                                                                         | <b>30</b> Sq.                                               | g. Ft. Signage Allowed on Parcel:                                                                                     |                                       |                                  |  |  |
|                                                                                                                                                                                                               | Sq.                                                         | Ft.                                                                                                                   | Building                              | Sq. F                            |  |  |
|                                                                                                                                                                                                               | Sq.                                                         | Ft.                                                                                                                   | Free-Standing                         | 60 Sq. F                         |  |  |
| Total Existing:                                                                                                                                                                                               | <i>30</i> sq.                                               | Ft.                                                                                                                   | Total Allowed:                        | 60 Sg. F                         |  |  |
| COMMENTS: <u>Per variance</u><br>exceed 6' in height                                                                                                                                                          | - 2 30.<br>VAR-19                                           | sf ja<br>199-2                                                                                                        | ronument s'gr<br>16                   | is not to                        |  |  |