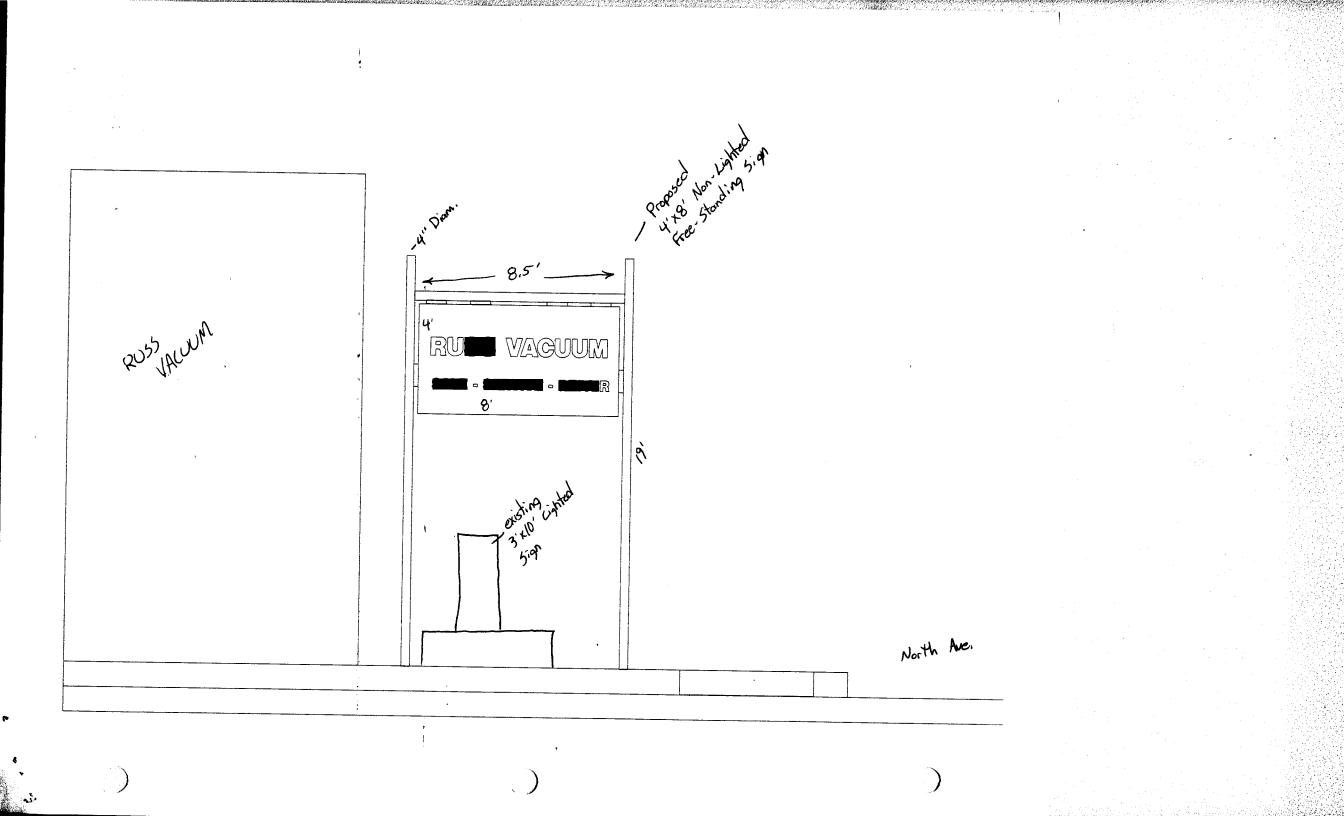

|                                                                                                                                                                                                                                                                                                                                                                                                                                                                                                                                                                                                                                                                                                                                                                                                                                                                                                                                                                                                                                                                                                                                                                                                                                                                                                                                                                                                                                                                                                                                                                                                                                                                                                                                                                                                                                                                                                                                                                                                                                                                                                                                          | SIGN CLEAR<br>Community Development L<br>50 North 5th Street<br>Grand Junction, CO 8150.<br>970) 244-1430                                                                                                                                                          | Department                                                                                                                          | Date Sub<br>FEE\$                                                                                                                                               | pmitted $\underline{19/13/}$<br>$\underline{25.00}$<br>edule $\underline{2745.14}$                                                                                               |                                                   |                         |       |
|------------------------------------------------------------------------------------------------------------------------------------------------------------------------------------------------------------------------------------------------------------------------------------------------------------------------------------------------------------------------------------------------------------------------------------------------------------------------------------------------------------------------------------------------------------------------------------------------------------------------------------------------------------------------------------------------------------------------------------------------------------------------------------------------------------------------------------------------------------------------------------------------------------------------------------------------------------------------------------------------------------------------------------------------------------------------------------------------------------------------------------------------------------------------------------------------------------------------------------------------------------------------------------------------------------------------------------------------------------------------------------------------------------------------------------------------------------------------------------------------------------------------------------------------------------------------------------------------------------------------------------------------------------------------------------------------------------------------------------------------------------------------------------------------------------------------------------------------------------------------------------------------------------------------------------------------------------------------------------------------------------------------------------------------------------------------------------------------------------------------------------------|--------------------------------------------------------------------------------------------------------------------------------------------------------------------------------------------------------------------------------------------------------------------|-------------------------------------------------------------------------------------------------------------------------------------|-----------------------------------------------------------------------------------------------------------------------------------------------------------------|----------------------------------------------------------------------------------------------------------------------------------------------------------------------------------|---------------------------------------------------|-------------------------|-------|
| STREET ADDRESS<br>PROPERTY OWNE                                                                                                                                                                                                                                                                                                                                                                                                                                                                                                                                                                                                                                                                                                                                                                                                                                                                                                                                                                                                                                                                                                                                                                                                                                                                                                                                                                                                                                                                                                                                                                                                                                                                                                                                                                                                                                                                                                                                                                                                                                                                                                          | Russ Vacuum<br>768 North Ave.<br>R James Renkin<br>1043 North Ave.                                                                                                                                                                                                 |                                                                                                                                     | _ LICENS<br>_ ADDRE                                                                                                                                             | ACTOR <u>The Segn</u><br>SE NO. <u>299   13 S</u><br>ESS <u>574-B 25 F</u><br>HONE NO. <u>(970)</u> 2                                                                            | Read                                              |                         |       |
|                                                                                                                                                                                                                                                                                                                                                                                                                                                                                                                                                                                                                                                                                                                                                                                                                                                                                                                                                                                                                                                                                                                                                                                                                                                                                                                                                                                                                                                                                                                                                                                                                                                                                                                                                                                                                                                                                                                                                                                                                                                                                                                                          |                                                                                                                                                                                                                                                                    |                                                                                                                                     |                                                                                                                                                                 |                                                                                                                                                                                  |                                                   |                         |       |
| ]       1. FLUSH W         ]       2. ROOF         ↓       3. FREE-ST.         ]       4. PROJECT         ]       5. OFF-PRE         []       Externally                                                                                                                                                                                                                                                                                                                                                                                                                                                                                                                                                                                                                                                                                                                                                                                                                                                                                                                                                                                                                                                                                                                                                                                                                                                                                                                                                                                                                                                                                                                                                                                                                                                                                                                                                                                                                                                                                                                                                                                 | ANDING 2 Squa<br>2 Traf<br>4 or m<br>FING 0.5 Sq<br>MISE See #3                                                                                                                                                                                                    | re Feet per<br>fic Lanes - C<br>ore Traffic<br>uare Feet pe<br>Spacing Re                                                           | Linear Foot of J<br>0.75 Square Fee<br>Lanes - 1.5 Squ<br>er each Linear F<br>equirements; Nor                                                                  | Building Facade<br>Building Facade<br>t x Street Frontage<br>are Feet x Street Fron<br>oot of Building Facade<br>t > 300 Square Feet c                                           | e<br>or < 15 Sq                                   |                         | nated |
| <ul> <li>2. ROOF</li> <li>3. FREE-ST.</li> <li>4. PROJECT</li> <li>5. OFF-PRE</li> <li>[] Externally</li> <li>1 - 5) Area of Pr</li> <li>1,2,4) Building F</li> <li>1 - 4) Street From</li> <li>2 - 5) Height to T</li> </ul>                                                                                                                                                                                                                                                                                                                                                                                                                                                                                                                                                                                                                                                                                                                                                                                                                                                                                                                                                                                                                                                                                                                                                                                                                                                                                                                                                                                                                                                                                                                                                                                                                                                                                                                                                                                                                                                                                                            | ANDING 2 Squa<br>2 Traf<br>4 or m<br>FING 0.5 Sq<br>MISE See #3                                                                                                                                                                                                    | re Feet per<br>fic Lanes - C<br>ore Traffic I<br>uare Feet pe<br>Spacing Re<br>[]Inte<br>are Feet<br>et<br>t<br>Clearance           | Linear Foot of I<br>0.75 Square Feer<br>Lanes - 1.5 Squ<br>er each Linear F<br>quirements; Nor<br>ernally Illumina<br>to Grade3                                 | Building Facade<br>t x Street Frontage<br>are Feet x Street Fron<br>oot of Building Facado<br>t > 300 Square Feet c<br>ated                                                      | e<br>or < 15 Sq                                   | uare Feet<br>on-Illumii | 1ated |
| <ul> <li>2. ROOF</li> <li>3. FREE-ST.</li> <li>3. FREE-ST.</li> <li>4. PROJECT</li> <li>5. OFF-PRE</li> <li>[] Externally</li> <li>-5) Area of Pr</li> <li>,2,4) Building F</li> <li>-4) Street From</li> <li>-5) Height to T</li> <li>) Distance from</li> </ul>                                                                                                                                                                                                                                                                                                                                                                                                                                                                                                                                                                                                                                                                                                                                                                                                                                                                                                                                                                                                                                                                                                                                                                                                                                                                                                                                                                                                                                                                                                                                                                                                                                                                                                                                                                                                                                                                        | 2 Squa         ANDING       2 Traf         4 or m         FING       0.5 Sq         MISE       See #3         Illuminated         oposed Sign <u>64</u> squacade <u>24'</u> Linear Feet         Top of Sign <u>19'</u> Feet         rom all Existing Off-Premise   | re Feet per<br>fic Lanes - C<br>ore Traffic I<br>uare Feet pe<br>Spacing Re<br>[]Inte<br>are Feet<br>et<br>t<br>Clearance           | Linear Foot of I<br>0.75 Square Feer<br>Lanes - 1.5 Squ<br>er each Linear F<br>quirements; Nor<br>ernally Illumina<br>to Grade3                                 | Building Facade<br>t x Street Frontage<br>are Feet x Street Fron<br>oot of Building Facada<br>t > 300 Square Feet of<br>ated<br>Feet<br>y ← Feet                                 | e<br>or < 15 Sq                                   | on-Illumin              |       |
| <ul> <li>2. ROOF</li> <li>3. FREE-ST.</li> <li>3. FREE-ST.</li> <li>4. PROJECT</li> <li>5. OFF-PRE</li> <li>[] Externally</li> <li>5) Area of Pr</li> <li>2,4) Building F</li> <li>4) Street From</li> <li>5) Height to T</li> <li>Distance fr</li> <li>Existing Signage/Ty</li> <li>Sxlo The property</li> </ul>                                                                                                                                                                                                                                                                                                                                                                                                                                                                                                                                                                                                                                                                                                                                                                                                                                                                                                                                                                                                                                                                                                                                                                                                                                                                                                                                                                                                                                                                                                                                                                                                                                                                                                                                                                                                                        | 2 Squa<br>2 Traf<br>4 or m<br>7 ING 0.5 Sq<br>MISE See #3<br>111uminated<br>oposed Sign <u>64</u> Squ<br>acade <u>24'</u> Linear Feet<br>ntage <u>55'</u> Linear Feet<br>Top of Sign <u>19'</u> Feet<br>rom all Existing Off-Premise<br>pe:<br>d // Face (monuter) | re Feet per<br>fic Lanes - C<br>ore Traffic I<br>uare Feet pe<br>Spacing Re<br>[]Inte<br>are Feet<br>et<br>t<br>Clearance           | Linear Foot of I<br>0.75 Square Feer<br>Lanes - 1.5 Squ<br>er each Linear F<br>quirements; Nor<br>ernally Illumina<br>to Grade3                                 | Building Facade<br>t x Street Frontage<br>are Feet x Street Fron<br>oot of Building Facada<br>t > 300 Square Feet of<br>ated<br>Feet<br>y ← Feet                                 | e<br>or < 15 Sq<br>► N<br>FFICE USI               | on-Illumii              |       |
| <ul> <li>2. ROOF</li> <li>3. FREE-ST.</li> <li>3. FREE-ST.</li> <li>4. PROJECT</li> <li>5. OFF-PRE</li> <li>[] Externally</li> <li>-5) Area of Pr</li> <li>,2,4) Building F.</li> <li>-4) Street From</li> <li>-5) Height to T</li> <li>) Distance fr</li> <li>Existing Signage/Ty</li> </ul>                                                                                                                                                                                                                                                                                                                                                                                                                                                                                                                                                                                                                                                                                                                                                                                                                                                                                                                                                                                                                                                                                                                                                                                                                                                                                                                                                                                                                                                                                                                                                                                                                                                                                                                                                                                                                                            | 2 Squa<br>2 Traf<br>4 or m<br>7 ING 0.5 Sq<br>MISE See #3<br>111uminated<br>oposed Sign <u>64</u> Squ<br>acade <u>24'</u> Linear Feet<br>ntage <u>55'</u> Linear Feet<br>Top of Sign <u>19'</u> Feet<br>rom all Existing Off-Premise<br>pe:<br>d // Face (monuter) | re Feet per<br>fic Lanes - C<br>ore Traffic<br>uare Feet pe<br>Spacing Re<br>[] Inte<br>are Feet<br>et<br>Clearance<br>Signs within | Linear Foot of I<br>0.75 Square Feet<br>Lanes - 1.5 Squ<br>er each Linear F<br>quirements; Not<br>ernally Illumina<br>to Grade <u>13</u><br>600 Feet <u>100</u> | Building Facade<br>t x Street Frontage<br>are Feet x Street Front<br>oot of Building Facade<br>t > 300 Square Feet of<br>ated<br>Feet<br>Feet<br>Feet<br>Feet                    | e<br>or < 15 Sq<br>► N<br>FFICE USI               | on-Illumii              |       |
| <ul> <li>2. ROOF</li> <li>3. FREE-ST.</li> <li>3. FREE-ST.</li> <li>3. FREE-ST.</li> <li>3. FREE-ST.</li> <li>3. FREE-ST.</li> <li>4. PROJECT</li> <li>5. OFF-PRE</li> <li>[] Externally</li> <li>[] Externally</li> <li>[] Externally</li> <li>[] Externally</li> <li>[] Externally</li> <li>[] S. OFF-PRE</li> <li>[] Externally</li> <li>[] Externall</li></ul> | 2 Squa<br>2 Traf<br>4 or m<br>7 ING 0.5 Sq<br>MISE See #3<br>111uminated<br>oposed Sign <u>64</u> Squ<br>acade <u>24'</u> Linear Feet<br>ntage <u>55'</u> Linear Feet<br>Top of Sign <u>19'</u> Feet<br>rom all Existing Off-Premise<br>pe:<br>d // Face (monuter) | re Feet per<br>fic Lanes - C<br>ore Traffic<br>uare Feet pe<br>Spacing Re<br>[] Inte<br>are Feet<br>et<br>Clearance<br>Signs within | Linear Foot of I<br>0.75 Square Feet<br>Lanes - 1.5 Squ<br>er each Linear F<br>quirements; Not<br>ernally Illumina<br>to Grade<br>600 Feet<br>Sq. Ft.           | Building Facade<br>t x Street Frontage<br>are Feet x Street Fron<br>oot of Building Facade<br>t > 300 Square Feet of<br>ated<br>Feet<br>Feet<br>Feet<br>For O<br>Signage Allowed | e<br>or < 15 Sq<br>M N<br>FFICE USI<br>on Parcel: | on-Illumin              | •     |

**NOTE:** No sign may exceed 300 square feet. A separate sign clearance is required for each sign. Attach a sketch of proposed and existing signage including types, dimensions, lettering, abutting streets, alleys, easements, property lines, and locations. <u>A SEPARATE PERMIT FROM THE BUILDING DEPARTMENT IS REQUIRED.</u>